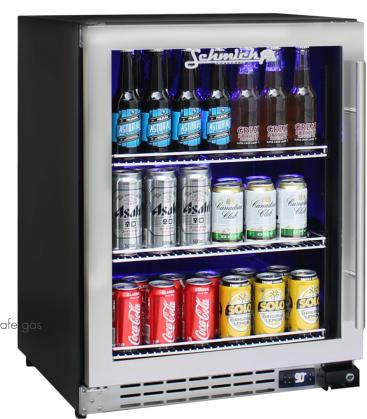

## **MODEL:**

**JC132B** 

## **QUICK INFO**

- 12Volt Fans
- Cyclopentane foaming, LED lighting, R600 100% ozone safe
- EĆO controller
- LOW E glass
- Triple Glazing
- Danish Danfoss ECO Controller
- Noctua Silent and Quiet Fans
- Meanwell Transformer From Taiwan

## **SPECIFICATIONS**

Capacity (litres) 132
Holds (cans) 140
Noise Level 43

Consumption 1.15Kwh/24Hrs Unit dimensions (WxDxH) 595 x 595 x 800

Lockable Yes
Gross weight 48 kg

<sup>\*\*</sup>Specifications and price of this product may change at any time