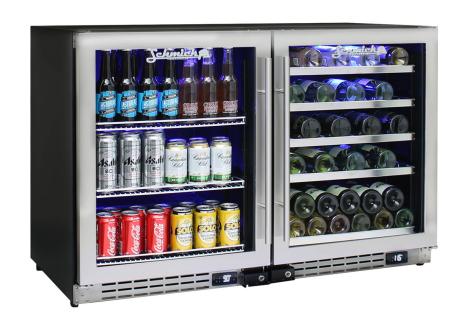

## JC132-Combo

#### **SPECIFICATIONS**

Capacity (litres) 264
Holds (cans) 140
Noise Level 43

Consumption 2.00Kwh/24Hrs
Unit dimensions (WxDxH) 1195 x 595 x 800

Lockable Yes
Gross weight 98 kg

<sup>\*\*</sup>Specifications and price of this product may change at any time