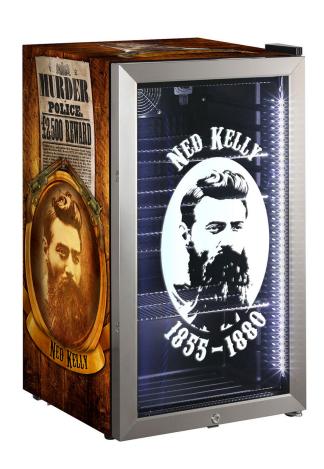

# **HUS-SC88-SS-NED**

### **SPECIFICATIONS**

Capacity (litres) 98
Holds (cans) 115
Noise Level 41

Consumption 1.70Kwh/24Hrs Unit dimensions (WxDxH)  $470 \times 500 \times 850$ 

Lockable Yes
Gross weight 48 kg

<sup>\*\*</sup>Specifications and price of this product may change at any time