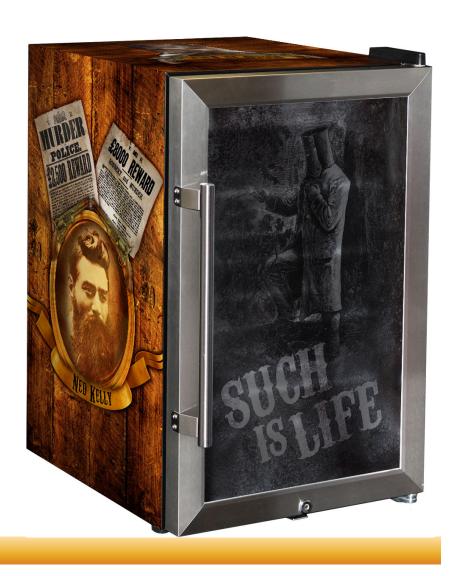

# New Zealand's best range of chillers

# **MODEL:**

# **HUS-SC70-SS-NED**

#### **QUICK INFO**

## **PARTS AND ENERGY INFO**

- 12Volt Fans
- Cyclopentane foaming
- LED lighting
- LOW E glass
- R600 100% ozone safe gas
- Triple Glazing
- High Quality Chinese CompressorHigh Quality Chinese Bearing Fan
- Chinese Reliable Transformer



### **SPECIFICATIONS**

Capacity (litres) 85 Holds (cans) 43 Noise Level Consumption

1.60Kwh/24Hrs 430 x 500 x 700 Unit dimensions (WxDxH)

Lockable Yes Gross weight 34 kg



<sup>\*\*</sup>Specifications and price of this product may change at any time

<sup>\*\*</sup>For more information about this product please call us or visit our website.