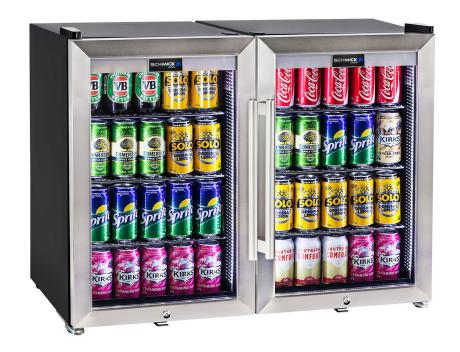

## **QUICK INFO**

Tropical Rated Glass Door Alfresco Bar Fridge made especially for outdoor tropical alfresco areas in Australia. Triple glazed door and lock, we designed shelving structure to allow  $4 \times 1000$  x cans, can fit  $85 \times 375$ ml inside each unit so  $170 \times 100$  cans. Perfect for that little outdoor Barby area or that shed environment for a few spare cool ones in times of need.

## **SPECIFICATIONS**

Capacity (litres)
Holds (cans)
Noise Level
43
Consumption

Consumption 1.60Kwh/24Hrs Unit dimensions (WxDxH) 860 x 500 x 700

Lockable Yes
Gross weight 68 kg

<sup>\*\*</sup>Specifications and price of this product may change at any time