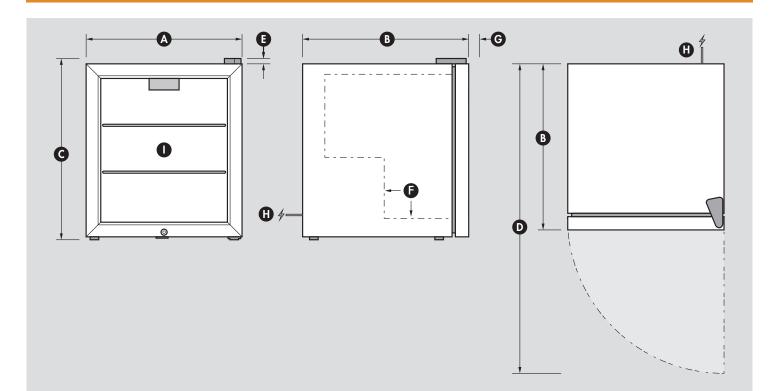

#### DIMENSIONS

| (A) | Overall width                                       |                | 430mm    |
|-----|-----------------------------------------------------|----------------|----------|
| B   | Overall depth                                       |                | 490mm    |
| Ô   | Overall height - includes feet                      |                | 510mm    |
| Ď   | Overall depth with door open                        |                | 890mm    |
| Ē   | Height of hinge cap (included in height above) 10mm |                |          |
| F   | Internal step inside unit                           | 210mm In & 190 | )mm High |
| G   | Depth of handle (adds to depth above)               |                | 35mm     |
| Ĥ   | Power cord location & length                        |                | 1800mm   |
| Ĩ   | Internal dimensions (WxDxH)                         | 340 x 380 x    | 420mmH   |

Note: Door opens maximum 10mm outside fridge diameter

#### **INSTALLATION & BUILDING INTO CAVITY'S**

Minimum cavity size needed (WxDxH) 470 x 530 x 530mmH REAR - A rear vent would lessen Venting type of fridge run times.

\*\*Note: If wanting a 'cabinet door' in front of fridge door please contact us\*\*

#### **OTHER HELPFUL INFORMATION**

| Height floor to bottom of do             | 20mm                 |                |
|------------------------------------------|----------------------|----------------|
| Door size (WxH)                          | 435 x 480mmH         |                |
| Feet height fully tightened              | 15mm                 |                |
| Height adjustment available              | None                 |                |
| Change feet size for extra height option |                      | N/A            |
| Shelf Qty / Size                         | 1 x (345x310mmD) & 1 | x (345x205mmD) |
| Wine Shelf available (Y/N)               |                      | Yes            |