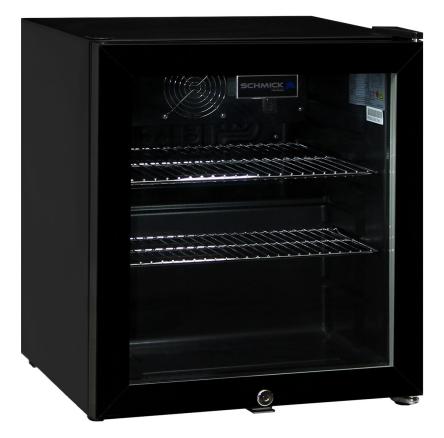

# New Zealand's best range of chillers

### MODEL: HUS-SC50AB

QUICK INFO

#### PARTS AND ENERGY INFO

- 12Volt Fans
- Cyclopentane foaming
- LED lighting
- LOW E glass
- R600 100% ozone safe gas

#### **SPECIFICATIONS**

| Capacity (litres)       |
|-------------------------|
| Holds (cans)            |
| Noise Level             |
| Consumption             |
| Unit dimensions (WxDxH) |
| Lockable                |
| Gross weight            |

50 38 41 1.10Kwh/24Hrs 435 x 500 x 510 Yes 16 kg

\*\*Specifications and price of this product may change at any time

\*\*For more information about this product please call us or visit our website.

WWW.BARFRIDGES.CO.NZ