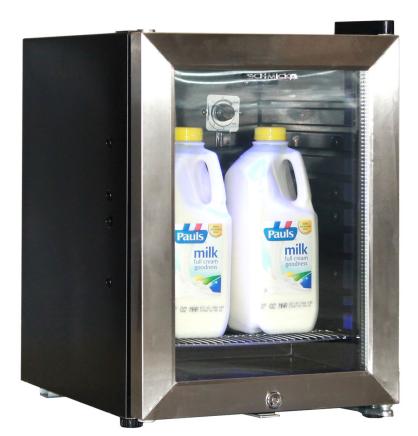

## **MODEL:** HUS-SC23C

QUICK INFO

- 12Volt Fans
- Cyclopentane foaming
- LED lighting
- LOW E glass
- R600 100% ozone safe gas
- Triple Glazing
- High Quality Chinese Compressor
- High Quality Chinese Bearing Fan
- Chinese Reliable Transformer

## **SPECIFICATIONS**

| Capacity (litres)       | 23              |
|-------------------------|-----------------|
| Holds (cans)            | 20              |
| Noise Level             | 41              |
| Consumption             | 0.90Kwh/24Hrs   |
| Unit dimensions (WxDxH) | 350 x 425 x 500 |
| Lockable                | Yes             |
| Gross weight            | 19 kg           |