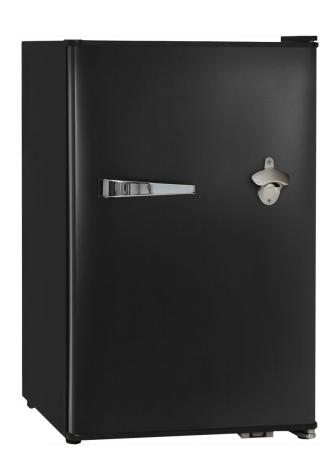

# **HUS-BC70B-RET**

#### PARTS AND ENERGY INFO

- 4.5 Star Out Of 6 Rating
- Cyclopentane foaming
- LED lighting
- R600 100% ozone safe gas
- Solid Door
- Low Energy Compressor

### **SPECIFICATIONS**

Capacity (litres) 70
Holds (cans) 85
Noise Level 39
Consumption 0.2

Consumption 0.22Kwh/24Hrs Unit dimensions (WxDxH) 430 x 475 x 690

Lockable No
Gross weight 21 kg

<sup>\*\*</sup>Specifications and price of this product may change at any time