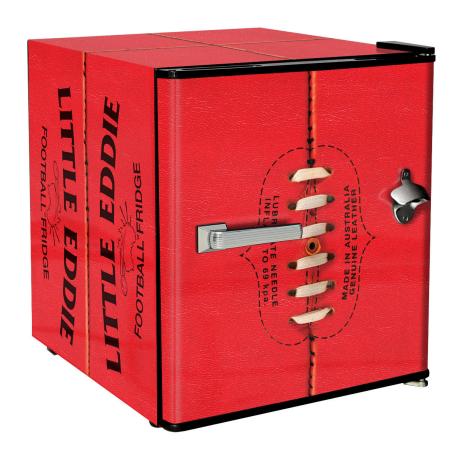

# **HUS-BC46B-FOOTY**

#### **QUICK INFO**

Footy Design Retro Mini Bar Fridge - ADD your own name or a friend making a great gift!

A good quality unit with plenty of shelf height options, tropical rated and runs nice and quiet.