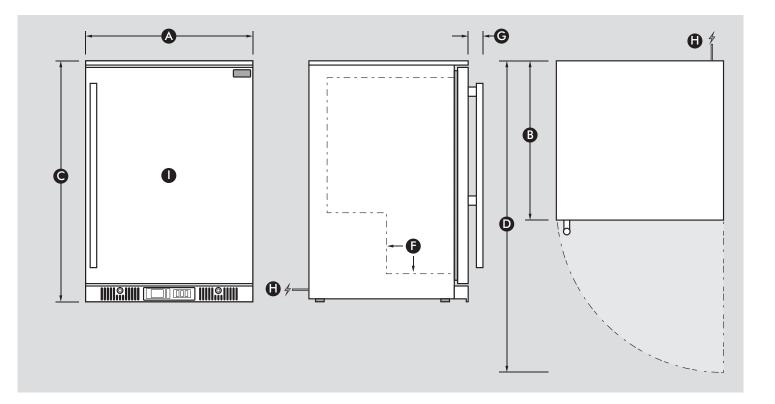

#### DIMENSIONS

| (A) | Overall width                    |               | 600mm    |
|-----|----------------------------------|---------------|----------|
| B   | Overall depth                    |               | 575mm    |
| Õ   | Overall height - includes feet   |               | 840mm    |
| Ď   | Overall depth with door open     |               | 1045mm   |
| Ē   | Height of higne cap (included in | height above) | N/A      |
| (F) | Internal step inside unit        | 195mm ln & 19 | Omm High |
| Ğ   | Depth of handle (adds to depth o | above)        | 40mm     |
| Ă   | Power cord location & length     |               | 190mm    |
| Ĩ   | Internal dimensions (WxDxH)      | 520 x 440 x   | 680mmH   |
| -   |                                  |               |          |

Note: Door opens maximum 3mm outside diameter