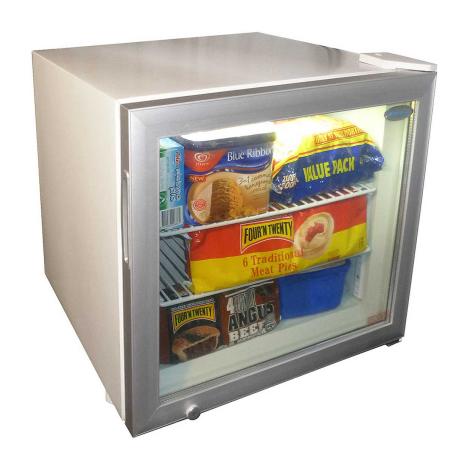

# New Zealand's best range of chillers

## **MODEL:**

# DW-SD50

#### **QUICK INFO**

Mini Glass Door Freezer

### **PARTS AND ENERGY INFO**

- Cyclopentane foaming
- LED lighting
- High Quality Chinese Compressor
- High Quality Chinese Bearing Fan
- Chinese Reliable Transformer



# **SPECIFICATIONS**

Capacity (litres) 50
Holds (cans) 44
Noise Level 50
Consumption 2 1

Consumption 2.10Kwh/24Hrs Unit dimensions (WxDxH)  $570 \times 530 \times 520$ 

Lockable Yes
Gross weight 40 kg



<sup>\*\*</sup>Specifications and price of this product may change at any time

<sup>\*\*</sup>For more information about this product please call us or visit our website.