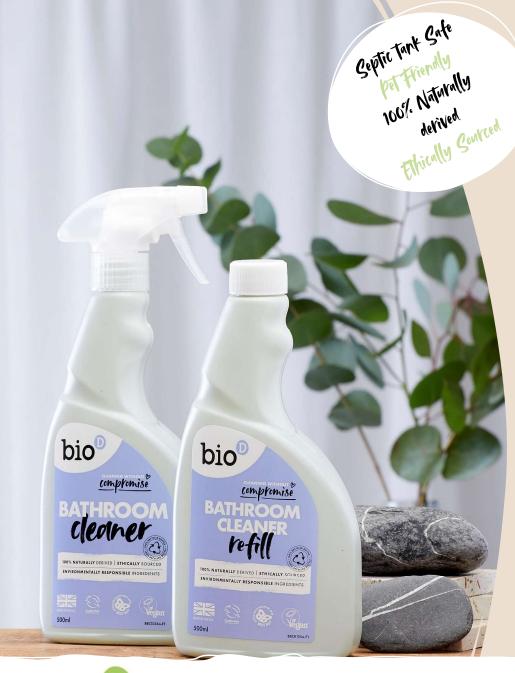

## Bathroom Cleaner

Life is too short to spend ages cleaning the bathroom! Our convenient, versatile Bathroom Cleaner is ultra-effective and tough on limescale and watermarks.

| Code       | Description                                   | Config.            |
|------------|-----------------------------------------------|--------------------|
| BBCS125a   | Bathroom Cleaner MB (Spray)                   | $12 \times 500$ ml |
| BBCR125a   | Bathroom Cleaner MB (Cap)                     | $12 \times 500$ ml |
| BBC45a     | Bathroom Cleaner MB (Refill)                  | 4 × 5L             |
| BBC20a     | Bathroom Cleaner MB (Bulk)                    | 1 × 20L            |
| BBCSPC125a | Pine & Cedarwood Bathroom Cleaner MB (Spray)  | $12 \times 500$ ml |
| BBCSPC45a  | Pine & Cedarwood Bathroom Cleaner MB (Refill) | 4 x 5L             |

It can be used on glass, ceramics, perspex, chrome and most non-porous surfaces: just squirt, wait and wipe – easy!

- ✓ No MIT, BIT or MI
- ✓ A gentle alternative to harsh and corrosive chemicals
- ✓ Pine & Cedarwood fragrance made up of 100% natural essential oils.
- ✓ Both Pine & Cedarwood essential oils have anti-bacterial properties which contribute to great cleaning
- ✓ Regular use prevents the build-up of germ-harbouring stains