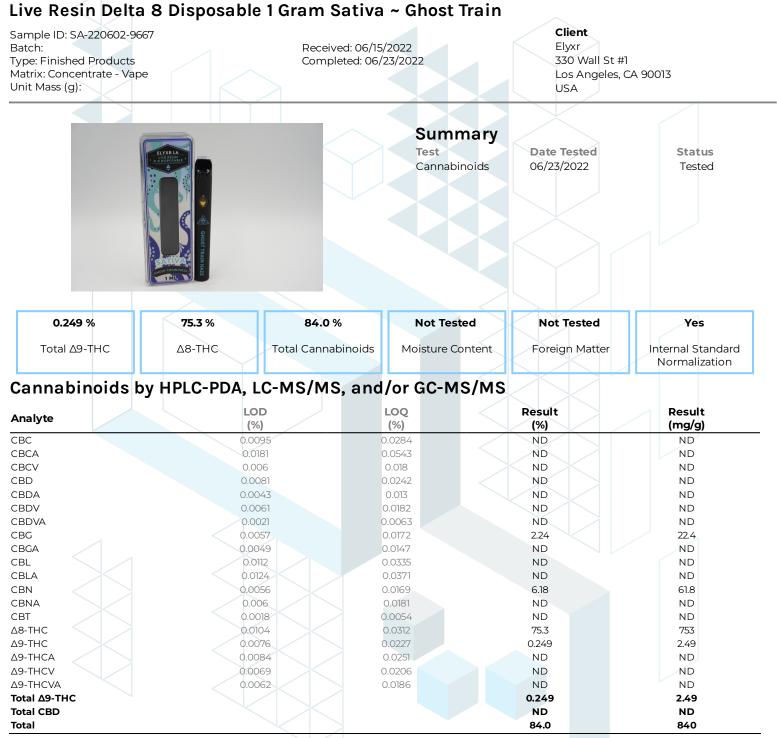

KCA Laboratories 232 North Plaza Drive Nicholasville, KY 40356

+1-833-KCA-LABS https://kcalabs.com KDA Lic.# P\_0058

1 of 1

ND = Not Detected; NT = Not Tested; LOD = Limit of Detection; LOQ = Limit of Quantitation; RL = Reporting Limit;  $\Delta$  = Delta; Total  $\Delta$ 9-THC =  $\Delta$ 9-THCA \* 0.877 +  $\Delta$ 9-THC; Total CBD = CBDA \* 0.877 + CBD;