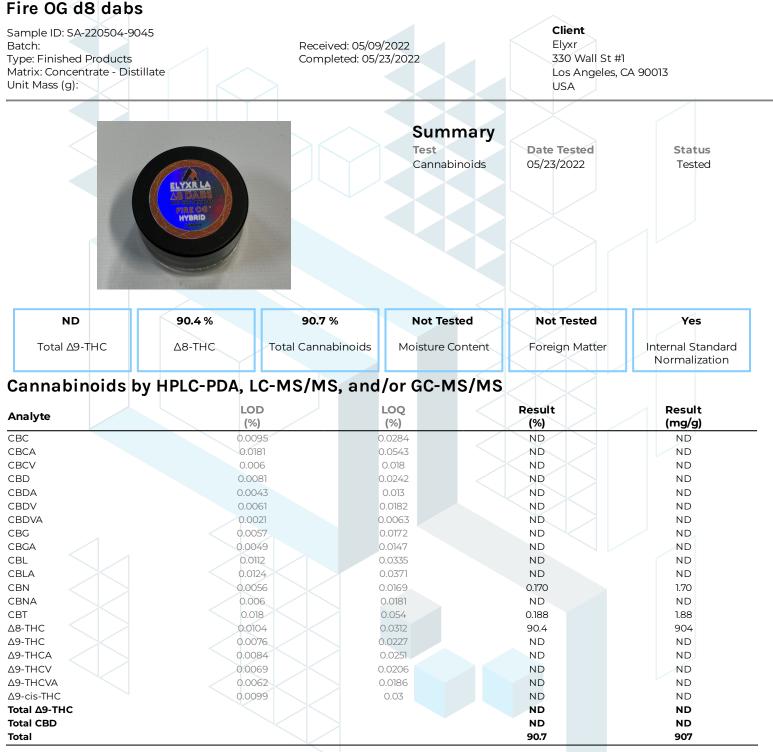

+1-833-KCA-LABS https://kcalabs.com KDA Lic.# P\_0058

1 of 1



ND = Not Detected; NT = Not Tested; LOD = Limit of Detection; LOQ = Limit of Quantitation; RL = Reporting Limit;  $\Delta$  = Delta; Total  $\Delta$ 9-THC =  $\Delta$ 9-THC +  $\Delta$ 9-THC; Total CBD = CBDA \* 0.877 + CBD;

Generated By: Ryan Bellone Commercial Director Date: 05/23/2022

Tested By: Scott Caudill Senior Scientist Date: 05/23/2022



This product or substance has been tested by KCA Laboratories using validated testing methodologies and an ISO/IEC 170252017 accredited quality system. Values reported relate only to the product or substance tested. The reported result is based on a sample weight. Unless otherwise stated, results of tests performed on all quality control samples met criteria for acceptance established by KCA Laboratories. KCA Laboratories makes no claims as