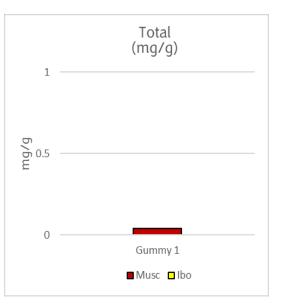

#### MC: Muscimol IBA: Ibotenic Acid

| Gummy      | MC (mg/g) | IBA (mg/g) | Gummy wt (g) | MC + IBA (mg) | *MC Total (mg) |
|------------|-----------|------------|--------------|---------------|----------------|
| 2 mg Green | 0.038     | BLD        | 4.458        | 0.170         | 0.170          |

BLQ: Below Limit of Quantitation BLD: Below Limit of Detection \*Calculated IBA to MC conversion