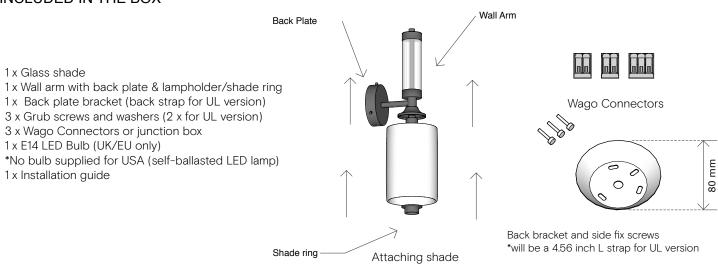

MAX WEIGHT INC. 2M FLEX Standard: 1.4kg

BACK PLATE:

Side fix back plate with wall bracket and 3 x screws \*For all USA a larger 4.7 inch back plate is provided to fit over Raco back box which is not supplied. This has a 4.56 inch back strap with 2 x side fix screws.

## INCLUDED IN THE BOX

OPTIONS

shape: Standard

METAL FINISH:

Standard colours → rothschildbickers.com/metal

GLASS COLOUR: Standard colours -→ rothschildbickers.com/glass-colours

GLASS FINISH:

Top: Reeded clear Base: Plain only