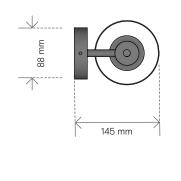

updated: 19.12.2022 (VR)

## PRODUCT

Manufactured to BS EN 60598-1:2015

WEB LINK:

→ rothschildbickers.com/pillar-wall-light LAMPHOLDER: Standard: E14 (UK EU) or E12 (USA) / SES bulb ELECTRICAL:

AC 220-240V Nominal frequency 50Hz AC 110 0 120V Normal frequency 60Hz (USA)

MAX WEIGHT INC. 2M FLEX Standard: 1.4kg

BACK PLATE:

Side fix back plate with wall bracket and 3 x screws \*For all USA a larger 4.7 inch back plate is provided to fit over Raco back box which is not supplied. This has a 4.56 inch back strap with 2 x side fix screws.



## INCLUDED IN THE BOX

OPTIONS

shape: Standard

METAL FINISH:

Standard colours → rothschildbickers.com/metal

GLASS COLOUR: Standard colours -→ rothschildbickers.com/glass-colours

GLASS FINISH:

Top: Reeded clear Base: Plain only



## DIMENSIONS