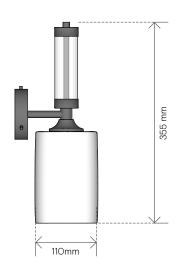

dated: 19.12.2022 (VR)

## PRODUCT

Manufactured to BS EN 60598-1:2015

WEB LINK:

→ rothschildbickers.com/pillar-wall-light LAMPHOLDER: Standard: E14 (UK EU) or E12 (USA) / SES bulb ELECTRICAL:

AC 220-240V Nominal frequency 50Hz AC 110 0 120V Normal frequency 60Hz (USA)

MAX WEIGHT INC. 2M FLEX Standard: 1.4kg

BACK PLATE:

Side fix back plate with wall bracket and 3 x screws \*For all USA a larger 4.7 inch back plate is provided to fit over Raco back box which is not supplied. This has a 4.56 inch back strap with 2 x side fix screws.



## INCLUDED IN THE BOX

OPTIONS

shape: Standard

METAL FINISH:

Standard colours → rothschildbickers.com/metal

GLASS COLOUR: Standard colours -→ rothschildbickers.com/glass-colours

GLASS FINISH:

Top: Reeded clear Base: Plain only



## DIMENSIONS