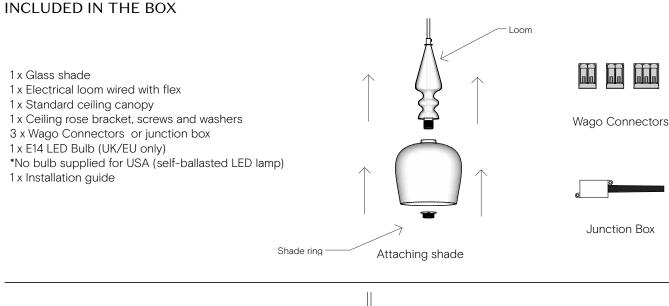

PRODUCT:

#### PRODUCT

Manufactured to BS EN 60598-1:2015

web LINK: → rothschildbickers.com/spindle-shade LAMPHOLDER: E14 or E12 (USA) / SES bulb

ELECTRICAL: AC 220-240V Nominal frequency 50Hz AC 110 0 120V Normal frequency 60Hz (USA)

MAX WEIGHT INC. 2M FLEX Standard: 1.4kg

STANDARD CEILING ROSE:

Petite, Empire or Classic rose included -→ rothschildbickers.com/ceiling-roses \*For all USA a larger 4.7 inch ceiling canopy is provided to fit over Connector box which is not supplied.