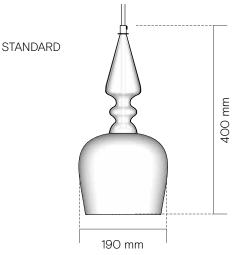

5

web LINK: → rothschildbickers.com/spindle-shade LAMPHOLDER: E14 or E12 (USA) / SES bulb

ELECTRICAL: AC 220-240V Nominal frequency 50Hz AC 110 0 120V Normal frequency 60Hz (USA)

MAX WEIGHT INC. 2M FLEX Standard: 1.4kg

STANDARD CEILING ROSE:

Petite, Empire or Classic rose included -→ rothschildbickers.com/ceiling-roses \*For all USA a larger 4.7 inch ceiling canopy is provided to fit over Connector box which is not supplied.



### OPTIONS

SHAPE: Standard METAL FINISH: Standard colours → rothschildbickers.com/metal FLEX: Standard colours & styles (3 core) + rothschildbickers.com/flex Supplied standard with 1.5M - can cut to length on site Extra length up to 12M on request GLASS COLOUR: Standard colours -+ rothschildbickers.com/glass-colours GLASS FINISH: Plain only



## DIMENSIONS