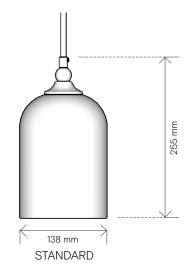

## OPTIONS

<sub>SHAPE:</sub> Standard

METAL FINISH:

Standard colours → rothschildbickers.com/metal

FLEX: Standard colours & styles (3 core) → rothschildbickers.com/flex Supplied standard with 1.5m (can be cut on site) Extra length up to 12m on request