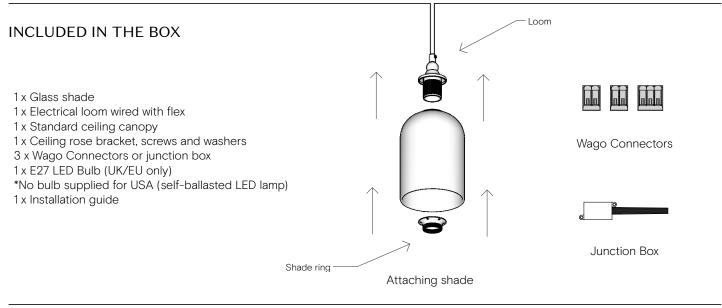

## PRODUCT

WEB LINK: → rothschildbickers.com/terrazzo-light LAMPHOLDER: Standard: E27 or E26 (USA) / ES bulb ELECTRICAL: AC 220-240V Nominal frequency 50Hz AC 110 0 120V Normal frequency 60Hz (USA) MAX WEIGHT INC. 2M FLEX Standard: 1.2kg STANDARD CEILING ROSE: Petite, Empire or Classic rose included → rothschildbickers.com/ceiling-roses \*Eor all UISA a larger 47 inch coiling canopy is provide

\*For all USA a larger 4.7 inch ceiling canopy is provided to fit over a connector box which is not supplied.