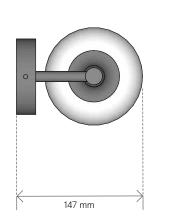

#### PRODUCT:

## TERRAZZO WALL LIGHT

#### **TECH SPEC**

Manufactured to BS EN 60598-1:2015

Last updated: 14.04.2023 (VR)

#### **PRODUCT**

WEB LINK:

→ rothschildbickers.com/

LAMPHOLDER:

Standard: E14 or E12 (USA) / SES bulb

ELECTRICAL:

AC 220-240V Nominal frequency 50Hz

AC 110 O 120V Normal frequency 60Hz (USA)

MAX WEIGHT INC. 2M FLEX

Standard: 1.3kg

BACK PLATE:

Side fix back plate with wall bracket and 3 x screws

\*For all USA a larger 4.7 inch back plate is provided to fit over Raco back box which is not supplied. This has a 4.56 inch back strap with 2 x side fix screws.

#### **OPTIONS**

SHAPE:

Standard

METAL FINISH:

Standard colours → rothschildbickers.com/metal

GLASS COLOUR:

Terrazzo Colours

GLASS FINISH:

Terrazzo

# KK C€



### **DIMENSIONS**