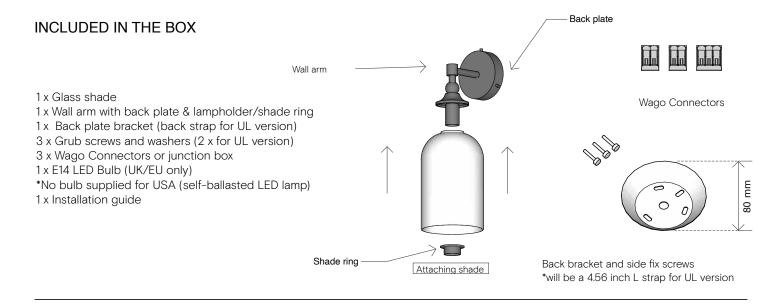

#### PRODUCT:

## TERRAZZO WALL LIGHT

#### **TECH SPEC**

Manufactured to BS EN 60598-1:2015

Last updated: 14.04.2023 (VR)

#### **PRODUCT**

WEB LINK:

→ rothschildbickers.com/

LAMPHOLDER:

Standard: E14 or E12 (USA) / SES bulb

ELECTRICAL:

AC 220-240V Nominal frequency 50Hz

AC 110 O 120V Normal frequency 60Hz (USA)

MAX WEIGHT INC. 2M FLEX

Standard: 1.3kg

BACK PLATE:

Side fix back plate with wall bracket and 3 x screws

\*For all USA a larger 4.7 inch back plate is provided to fit over Raco back box which is not supplied. This has a 4.56 inch back strap with 2 x side fix screws.

#### **OPTIONS**

SHAPE:

Standard

METAL FINISH:

Standard colours → rothschildbickers.com/metal

GLASS COLOUR:

Terrazzo Colours

GLASS FINISH:

Terrazzo

# KK C€