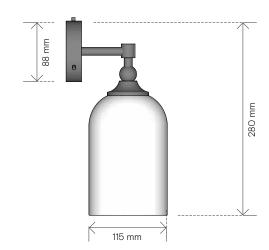

#### PRODUCT:

## TERRAZZO WALL LIGHT

#### **TECH SPEC**

Manufactured to BS EN 60598-1:2015

Last updated: 14.04.2023 (VR)

#### **PRODUCT**

WEB LINK:

→ rothschildbickers.com/

LAMPHOLDER:

Standard: E14 or E12 (USA) / SES bulb

ELECTRICAL:

AC 220-240V Nominal frequency 50Hz

AC 110 O 120V Normal frequency 60Hz (USA)

MAX WEIGHT INC. 2M FLEX

Standard: 1.3kg

BACK PLATE:

Side fix back plate with wall bracket and 3 x screws

\*For all USA a larger 4.7 inch back plate is provided to fit over Raco back box which is not supplied. This has a 4.56 inch back strap with 2 x side fix screws.

#### **OPTIONS**

SHAPE:

Standard

METAL FINISH:

Standard colours → rothschildbickers.com/metal

GLASS COLOUR:

Terrazzo Colours

GLASS FINISH:

Terrazzo

# KK C€



### **DIMENSIONS**