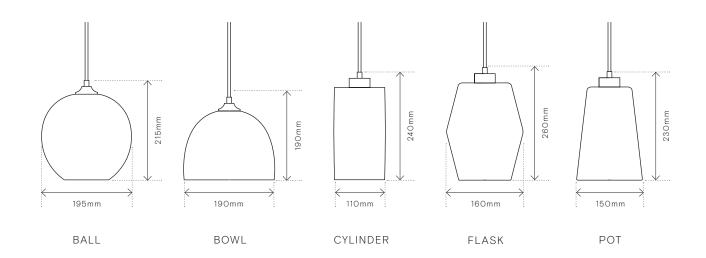

## **OPTIONS**

SHAPE:

Ball, Bowl, Cylinder, Flask, Pot

METAL FINISH:

Standard colours → rothschildbickers.com/metal

FI FX:

Standard colours & styles (3 core 0.75mm)

→ rothschildbickers.com/flex