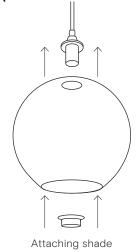

PRODUCT:

## PICK-N-MIX STANDARD

TECH SPEC

Manufactured to BS EN 60598-1:2015

Last updated: 10.07.2017 (BE)

## **PRODUCT**

WEB LINK:

→ rothschildbickers.com/pick-n-mix

LAMPHOLDER:

E14 fitting / SES bulb

ELECTRICAL:

AC 220-240V Nominal frequency 50Hz

MAX WEIGHT INC. 2M FLEX:

1.4kg

STANDARD CEILING ROSE:

Petite Rose included -

→ rothschildbickers.com/ceiling-roses

## **OPTIONS**

SHAPE:

Ball, Bowl, Cylinder, Flask, Pot

METAL FINISH:

Standard colours → rothschildbickers.com/metal

FI FX:

Standard colours & styles (3 core 0.75mm)

→ rothschildbickers.com/flex

Supplied standard with 2m (can be cut on site)

Extra length up to 12m on request

GLASS COLOUR:

Standard colours -

→ rothschildbickers.com/glass-colours

GLASS FINISH:

Plain or diamond

## INSTALLATION