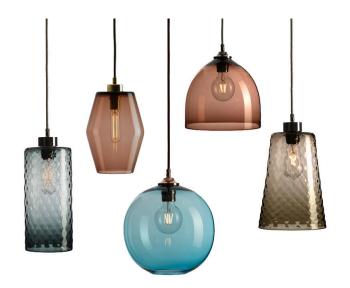

## **OPTIONS**

SHAPE:

Ball, Bowl, Cylinder, Flask, Pot

METAL FINISH:

Standard colours → rothschildbickers.com/metal

FI FX:

Standard colours & styles (3 core 0.75mm)

→ rothschildbickers.com/flex

Supplied standard with 2m (can be cut on site)

Extra length up to 12m on request

GLASS COLOUR:

Standard colours -

→ rothschildbickers.com/glass-colours

GLASS FINISH:

Plain or diamond