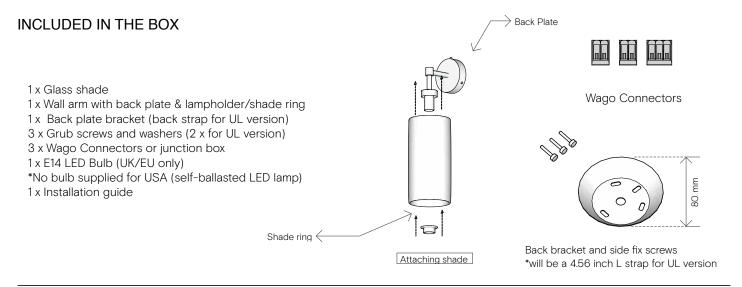

MAX WEIGHT INC. 2M FLEX Standard: 1.4kg

BACK PLATE:

Side fix back plate with wall bracket and 3 x screws

\*For all USA a larger 4.7 inch back plate is provided to fit over Raco back box which is not supplied. This has a 4.56 inch back strap with 2 x side fix screws.