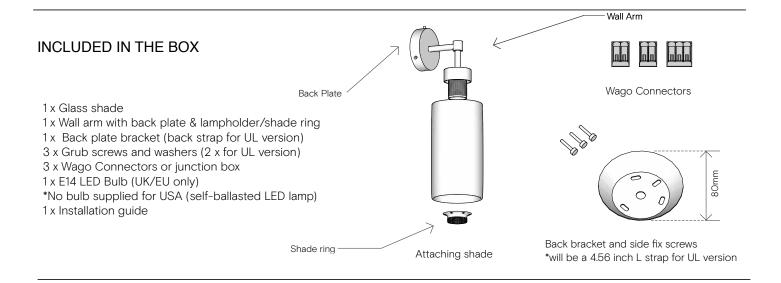

MAX WEIGHT INC. 2M FLEX Standard: 1.4kg

BACK PLATE:

Side fix back plate with wall bracket and 3 x screws

\*For all USA a larger 4.7 inch back plate is provided to fit over Raco back box which is not supplied. This has a 4.56 inch back strap with 2 x side fix screws.