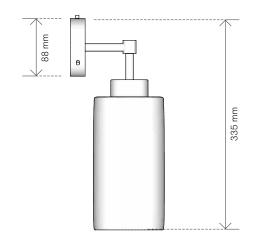

**TECH SPEC** Last updated: 19.12.22 (VR)

## **PRODUCT**

Manufactured to BS EN 60598-1:2015

WEB LINK:

https://rothschildbickers.com/products/quartz-wall-light

Standard: E14 or E12 (USA) / SES bulb

ELECTRICAL:

AC 220-240V Nominal frequency 50Hz AC 110 O 120V Normal frequency 60Hz (USA)

MAX WEIGHT INC. 2M FLEX Standard: 1.4kg

BACK PLATE:

Side fix back plate with wall bracket and 3 x screws

\*For all USA a larger 4.7 inch back plate is provided to fit over Raco back box which is not supplied. This has a 4.56 inch back strap with 2 x side fix screws.

## **OPTIONS**

SHAPE:

Standard

METAL FINISH:

Polished Brass, Polished Nickel, Antique Brass & Matte Bronze

GLASS COLOUR:

Standard colours -

→ rothschildbickers.com/glass-colours

GLASS FINISH:

Quartz





## **DIMENSIONS**