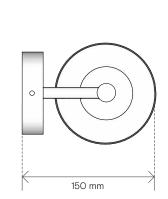

T

**TECH SPEC** Last updated: 19.12.22 (VR)

## **PRODUCT**

Manufactured to BS EN 60598-1:2015

WEB LINK:

https://rothschildbickers.com/products/quartz-wall-light

Standard: E14 or E12 (USA) / SES bulb

ELECTRICAL:

AC 220-240V Nominal frequency 50Hz AC 110 O 120V Normal frequency 60Hz (USA)

MAX WEIGHT INC. 2M FLEX Standard: 1.4kg

BACK PLATE:

Side fix back plate with wall bracket and 3 x screws

\*For all USA a larger 4.7 inch back plate is provided to fit over Raco back box which is not supplied. This has a 4.56 inch back strap with 2 x side fix screws.

## **OPTIONS**

SHAPE:

Standard

METAL FINISH:

Polished Brass, Polished Nickel, Antique Brass & Matte Bronze

GLASS COLOUR:

Standard colours -

→ rothschildbickers.com/glass-colours

GLASS FINISH:

Quartz





## **DIMENSIONS**