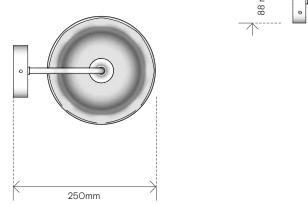

MAX WEIGHT INC. 2M FLEX Standard: 1.3kg BACK PLATE: Side fix back plate with wall bracket and 3 x screws

\*For all USA a larger 4.7 inch back plate is provided to fit over Raco back box which is not supplied. This has a 4.56 inch back strap with 2 x side fix screws.