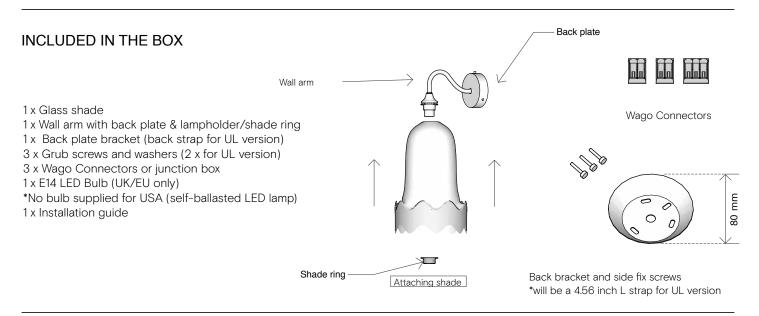

MAX WEIGHT INC. 2M FLEX Standard: 1.3kg BACK PLATE: Side fix back plate with wall bracket and 3 x screws

\*For all USA a larger 4.7 inch back plate is provided to fit over Raco back box which is not supplied. This has a 4.56 inch back strap with 2 x side fix screws.