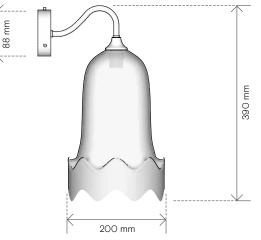

#### TRIMMINGS:

Standard colours → https://rothschildbickers.com/options/trimmings

DIMENSIONS

Rothschild & Bickers Ltd. Unit 7 Great Northern Works, Hertford SG14 1QN, UK rothschildbickers.com info@rothschildbickers.com +44 (0)1992 677 292