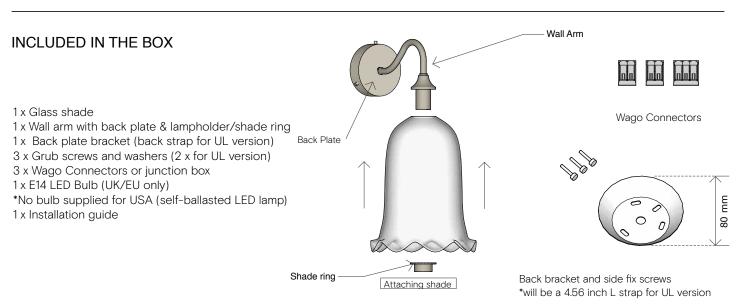

MAX WEIGHT INC. 2M FLEX Standard: 1.3kg BACK PLATE: Side fix back plate with wall bracket and 3 x screws

\*For all USA a larger 4.7 inch back plate is provided to fit over Raco back box which is not supplied. This has a 4.56 inch back strap with 2 x side fix screws.