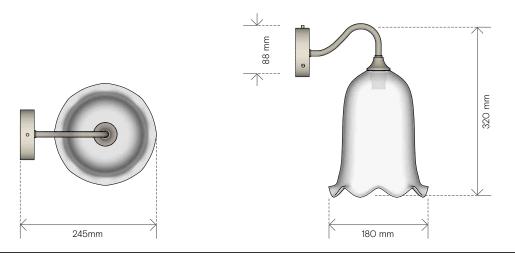

## OPTIONS

shape: Bell METAL FINISH: Standard colours → rothschildbickers.com/metal

GLASS COLOUR: Standard colours → https://rothschildbickers.com/options/glass-colours/

glass finish: Plain only

DIMENSIONS