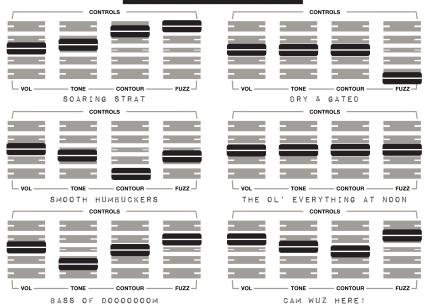

slider or brighter tones as you raise it.

Contour: This controls the midrange content of the tone stack by changing the frequency of the high pass filter. The effect of the contour slider becomes more apparent when the Tone is set to brighter positions. Raising the Contour slider increases mids while lowering the slider scoops mids.

distortion.

True Bypass Switch: Allows you to engage or bypass the effect.

LEDs are on.

Fuzz: Allows you to increase or decrease the amount of

LEDs: The Left LED indicates the bypass status while the Right LED indicates the gate status. Both are active when

9V DC Input: This pedal uses a negative ground, 9V DC power supply with a 2.1mm barrel plug and negative center.

IMPORTANT: USE OF AN IMPROPER POWER SUPPLY WILL VOID WARRANTY

#### TRY OUR SETTINGS



### WARRANTY INFORMATION

All SolidGoldFX products purchased through the solidgoldfx.com website or our authorized dealers come with a three-year warranty against failure resulting from defective parts and/or faulty workmanship. Cosmetic flaws or issues related to wear and tear are not covered.

The warranty applies only to the original owner of the product and is not transferable. Warranty coverage terminates three years after the owner receives the product. While a product is under warranty, the product will be repaired free of charge. The owner of the product will be responsible for both shipping to and from SolidGoldFX. Warranty coverage will be automatically cancelled should the product be tampered with, modified, abused, damaged through misuse, repaired by an unauthorized third par