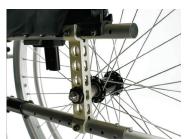

## **Features**

Brake and Brake extension. Fold the brakehandle for easier side transfers.

Action 3NG Lever Drive.

20 rear wheel positions.

Magnesium castor attachment