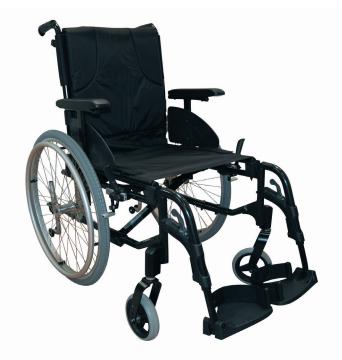

## **Features**

Brake and Brake extension. Fold the brakehandle for easier side transfers.

Action 3NG Lever Drive.

20 rear wheel positions.

Magnesium castor attachment