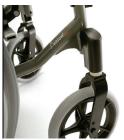

## **Features**

Brake and Brake extension. Fold the brakehandle for easier side transfers.

Action 3NG Lever Drive.

20 rear wheel positions.

Magnesium castor attachment