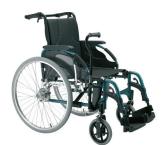

## **Action 3NG**

Adaptable and modular, the Action®3NG accommodates progressive changes in user needs. It is also simple to refurbish, with a wide range of options.

With a low transfer weight the Action®3NG is easy to fold and to dismantle, making it easily transportable in a small car.

## **Features**

Brake and Brake extension. Fold the brakehandle for easier side transfers.

Action 3NG Lever Drive.

20 rear wheel positions.

Magnesium castor attachment