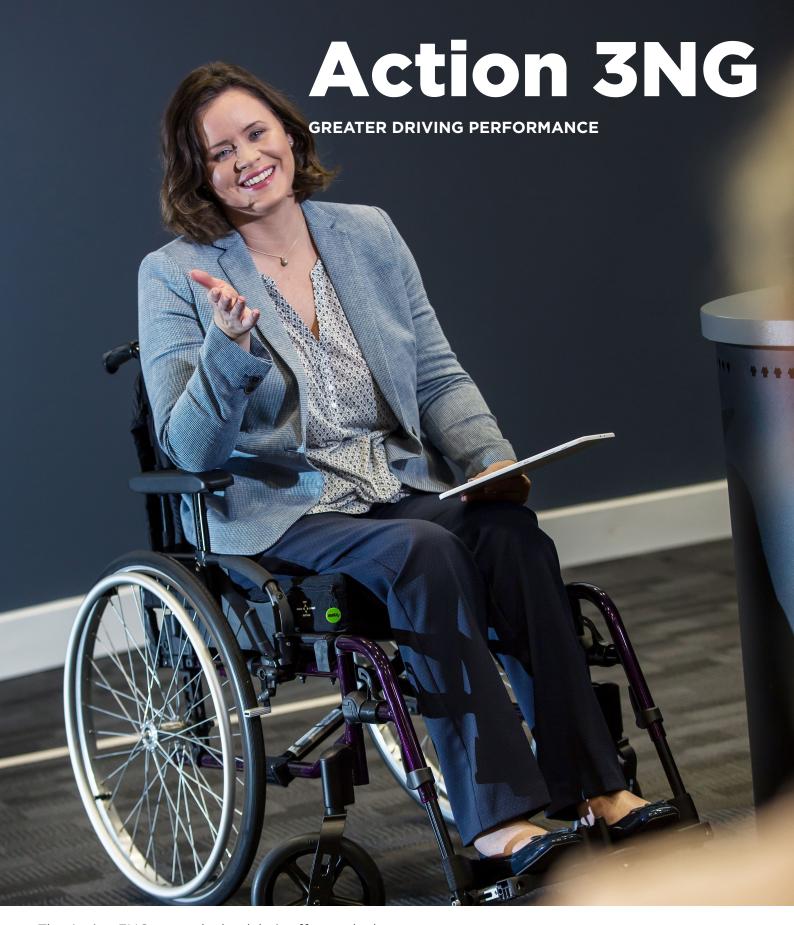

The Action 3NG manual wheelchair offers a sleek and stylish chair for everyday use. Delivering outstanding drive performance with new lightweight options for individuals with a more active lifestyle. Highly functional yet elegantly designed the Action 3NG wheelchair is a lighweight chair offering a vast range of options.

## **Action 3NG**

Adaptable and modular, the Action®3NG accommodates progressive changes in user needs. It is also simple to refurbish, with a wide range of options.

With a low transfer weight the Action®3NG is easy to fold and to dismantle, making it easily transportable in a small car.