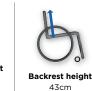

### **Tech Specs**

Seat height 49.5cm

Seat depth 42.5cm

Total width

SW + 20cm

(self-propel) SW + 16cm (transit)

Total length 108cm

Max. user weight 40.5, 45.5, 50.5cm