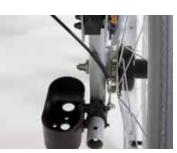

Optional cane holder can be mounted to securely hold a cane or crutches.

Dynamic anti-tippers provide extra safety on slopes or when backrest is reclined.