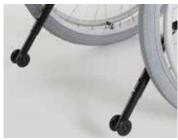

Optional cane holder can be mounted to securely hold a cane or crutches.

Dynamic anti-tippers provide extra safety on slopes or when backrest is reclined.