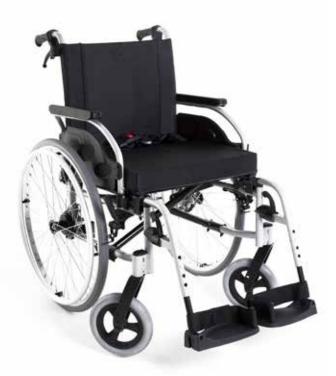

## Action 1R

The Action 1R is an entry level wheelchair that doesn't compromise on functionality. Built using decades of in-house design experience, the Action 1R is available in transit and self-propelling versions in three sizes. The removable, swing away armrests are easy to remove and the armpad can be used in two positions.

#### **Features**

With years of experience and using tried-and-tested technology, the Action 1R is a reliable partner, the one you can count on.

The optional Eco elevating legrests provide extra comfort for users.