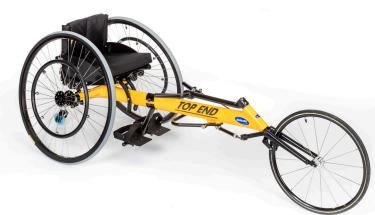

# Preliminators TAKE THE LEAD AND SET THE PACE

TOP END

The Top End Preliminator Racing Wheelchair is the perfect chair for beginners, sporting clubs and groups ready to try or get into wheelchair racing. It allows everyone to have a try without the standard kneeling position required by traditional racing chairs.

# Preliminator

Perfect for clubs with multiple users and aspiring athletes.

### **Standard Features**

- Adjustable seat depth, footplate, and back angle allow for growth
- Telescoping, removable anti-tipper
- Quick release rear wheels
- 3/4" diameter textured pushrims
- Precision track compensator system
- 20" front wheel with tubular tire
- Available sizes 10" 12" 14" 16" 18"
- Straight axle tube with rear wheel alignment
- Caliper hand brake
- 113kg (250lb) weight capacity