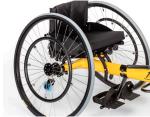

### **Standard Features**

- Adjustable seat depth, footplate, and back angle allow for growth
- Telescoping, removable anti-tipper
- Quick release rear wheels
- 3/4" diameter textured pushrims
- Precision track compensator system
- 20" front wheel with tubular tire
- Available sizes 10" 12" 14" 16" 18"
- Straight axle tube with rear wheel alignment
- Caliper hand brake
- 113kg (250lb) weight capacity

### **Features**

Quick release rear wheels

Aluminium front fork.

Telescoping, removable anti-tipper provides safety for novice racers.

Adjustable seat depth, footplate, and back angle allow for growth.