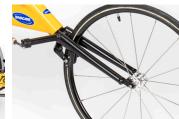

### **Features**

Quick release rear wheels

Aluminium front fork.

Telescoping, removable anti-tipper provides safety for novice racers.

Adjustable seat depth, footplate, and back angle allow for growth.