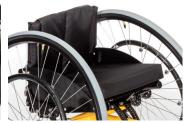

### **Standard Features**

- Adjustable seat depth, footplate, and back angle allow for growth
- Telescoping, removable anti-tipper
- Quick release rear wheels
- 3/4" diameter textured pushrims
- Precision track compensator system
- 20" front wheel with tubular tire
- Available sizes 10" 12" 14" 16" 18"
- Straight axle tube with rear wheel alignment
- Caliper hand brake
- 113kg (250lb) weight capacity

### **Features**

Quick release rear wheels

Aluminium front fork.

Telescoping, removable anti-tipper provides safety for novice racers.

Adjustable seat depth, footplate, and back angle allow for growth.