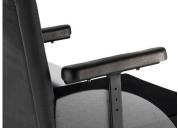

## **Features**

Transport size by a small width.

Vertical adapter plate for easy adjustment T-armrest with soft pad and of the rear wheel position

clothes guards.

Push brake in open position.