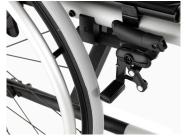

## **Features**

Transport size by a small width.

Vertical adapter plate for easy adjustment T-armrest with soft pad and of the rear wheel position

clothes guards.

Push brake in open position.