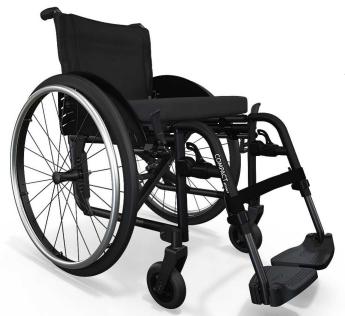

## **Features**

Transport size by a small width.

Vertical adapter plate for easy adjustment T-armrest with soft pad and of the rear wheel position

clothes guards.

Push brake in open position.

## **Tech Specs**

Seat width 40, 45, 50cm

Seat depth 40, 45, 50cm

Seat height front: 430 - 520 mm rear: 400 - 490 mm

Total width seat width + 18cm

Total width folded 30cm

Total length 70°: approx. 985 mm 90°: approx. 895 mm w/out legrest: 690 mm