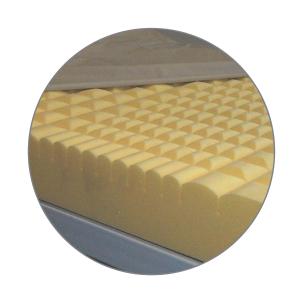

### **EVEN WEIGHT DISTRIBUTION**

The S2000 Mattress is made of EL33/100 foam with zone-contoured cuts in the upper layer. This allows for additional comfort and an even weight distribution for clients up to 130kgs. The S2000 comes standard with a two-way stretch waterproof cover. The S2000 has been UltraFresh\* treated and is fire retardant.

## **At Risk**

| Unique Features                                  | Benefits                                                                                                                                                           |
|--------------------------------------------------|--------------------------------------------------------------------------------------------------------------------------------------------------------------------|
| Foam with zone-contoured cuts in the upper layer | This allows for additional comfort and an even weight distribution                                                                                                 |
| Two-way stretch waterproof cover                 | Provides excellent recovery and durability                                                                                                                         |
| UltraFresh® treated                              | Antimicrobial treatment that has been added to all foam to help make it resistant to the growth of odour causing bacteria. Helps provide longer lasting freshness. |
| Fire retardancy                                  | Conforming to European Standard EN 597 - 1 and European Standard EN 597 - 2                                                                                        |