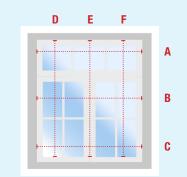

#### Width:

Take the measurements of the width at the top (A), center (B) and bottom (C) of the window. Always measure to the nearest 1/8". Keep the smallest dimension.

#### Height:

Measure the height also at three different places. Left (D), center (E) and right (F) and apply the biggest dimension.