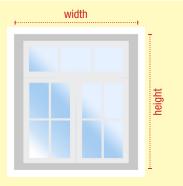

#### Width:

Measure from the outer edge of the left moulding to the outer edge of the right moulding.

#### Height:

Measure from the outside edge of the top moulding and measure to the outside edge of the bottom moulding.