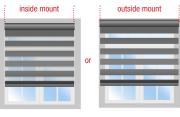

# FABRICVILLE









Use a metal measuring tape

Choose mount type

Measure to the nearest 1/8 inch

Fill in your measurements and enter them at fabricville.com

|   | Window information |     |        | Mount   |   | Inside mount - Width |   |          |   | Inside mount - Height |   |         |       | Outside mount |  |
|---|--------------------|-----|--------|---------|---|----------------------|---|----------|---|-----------------------|---|---------|-------|---------------|--|
|   | Room name          | Qty | Inside | Outside | A | В                    | С | Smallest | D | E                     | F | Biggest | Width | Height        |  |
| 1 |                    |     |        |         |   |                      |   |          |   |                       |   |         |       |               |  |
|