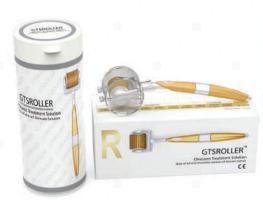

---------------------|-------------------------------------------------------------------|
| Brand                  | Dr.roller | Model                        | 192                                                               |
| Needle Number          | 192 pins  | Needle length for choice     | 0.2 / 0.25 / 0.3 / 0.5 / 0.75 / 1.0 /<br>1.5 / 2.0 / 2.5 / 3.0 mm |
| Needle material        | Titanium  | G.W.                         | 17*5*5 cm/ 1 pc/ 85 g                                             |
| Handle/roller material | PC        | 1 carton                     | 52*37*26 cm/ 100 pcs/ 10 kg                                       |
| Color                  | Brown     | Customization<br>(OEM & ODM) | logo, private label, manual, package<br>new shape                 |

# GTSRoller® 192



#### Advantages



- High quality 192 titanium alloy needle material manufacturing ensuring maximum durability, not easy to bend or break.
- Sharp and fine needles, penetrate the skin as less force, avoid skin discomfort.
- Seamless roller head, no hiding dirt, easy to disinfect and clean, more hygiene and safety.
- Protective storage case keeps needles safe and clean.
- Beneficial for hair and beard growth treatment.
- Unique and nice round bottle packaging, protected products well.

|                        | Spe             | cification                   |                                                                   |
|------------------------|-----------------|------------------------------|-------------------------------------------------------------------|
| Brand