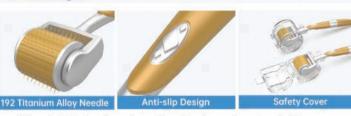

--|-------------------------------------------------------------------|
| Brand                  | Dr.roller | Model                        | 192                                                               |
| Needle Number          | 192 pins  | Needle length for choice     | 0.2 / 0.25 / 0.3 / 0.5 / 0.75 / 1.0 /<br>1.5 / 2.0 / 2.5 / 3.0 mm |
| Needle material        | Titanium  | G.W.                         | 17*5*5 cm/ 1 pc/ 85 g                                             |
| Handle/roller material | PC        | 1 carton                     | 52*37*26 cm/ 100 pcs/ 10 kg                                       |
| Color                  | Brown     | Customization<br>(OEM & ODM) | logo, private label, manual, package<br>new shape                 |

# GTSRoller® 192



#### Advantages



- High quality 192 titanium alloy needle material manufacturing ensuring maximum durability, not easy to bend or break.
- Sharp and fine needles, penetrate the skin as less force, avoid skin discomfort.
- Seamless roller head, no hiding dirt, easy to disinfect and clean, more hygiene and safety.
- Protective storage case keeps needles safe and clean.
- Beneficial for hair and beard growth treatment.
- Unique and nice round bottle packaging, protected products well.

|                        | Spe             | cification                   |                                                                   |
|------------------------|-----------------|------------------------------|-------------------------------------------------------------------|
| Brand                  | GTSROLLER