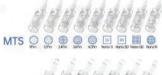

*35 cm/ 20 pcs/ 8 kg                                     |
| Customization<br>(OEM & ODM) | logo, private label, manual, package new shape, change color. |

#### Advantages









Integrated Button

Anti-skid ring design

Humanized design, coincide finger operation, comfortable and efficient

- Integrated button to control speed and power Unique shuttle-shape design, more comfortable holding in hand
- Wireless model E30-W, conveniently used
- Metal button, more durable
- Range of needle depth: 0- 2.5 mm
- Wired model E30-C, sustainably powered
- 5 speeds meet different needs of treatment
- Multi-function, available for MTS & PMU treatments

#### Packing details



Cable: 1 pc Color box: 1 pc Adapter: 1 pc Crystal case: 1 pc Manual: 1 pc Needle cartridge: 2 pcs 12-pin

#### Needle sizes



# Dr.Pen® A7



| • S                          | pecification                                                  |
|------------------------------|---------------------------------------------------------------|
| Brand                        | Dr.pen                                                        |
| Model                        | A7                                                            |
| Speed                        | Infinitely variable speed                                     |
| Adjustable needle length     | 0-2.5 mm                                                      |
| Pen material                 | Aluminium alloy & PC                                          |
| Available adapter            | US/ EU/ UK/ AU/ KR                                            |
| Inpu