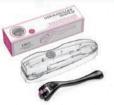

|
| Needle Number          | 192 pins                             | Needle length for choice     | 0.2 / 0.25 / 0.3 / 0.5 / 0.75 / 1.0 /<br>1.5 / 2.0 / 2.5 / 3.0 mm |
| Needle material        | Stainless steel/ Titanium            | G.W.                         | 17*5*5 cm/ 1 pc/ 90 g                                             |
| Handle/roller material | ABS                                  | 1 carton                     | 52*37*26 cm/ 100 pcs/ 9 kg                                        |
| Color                  | Transparent handle with green roller | Customization<br>(OEM & ODM) | logo, private label, manual, package<br>new shape                 |



Available color for roller

#### Packing details

Crystal case: 1 pc Drema roller 180: 1 pc Color box: 1 pc Sealed bag: 1 pc



#### Advantages





Ergonomic Curve Design

- Precise for special area more safety .
- It is special for eyes treatment :dark circle ,eye bag ,crow's feet,fat granule.
- Protective covers, which protects the needles from contamination .
- You can do it yourself in the comfort of your own home.

|                        | <ul><li>Speci</li></ul>                     | fication                     |                                                                   |
|------------------------|---------------------------------------------|------------------------------|-------------------------------------------------------------------|
| Brand                  | DRS                                         | Model                        | 180