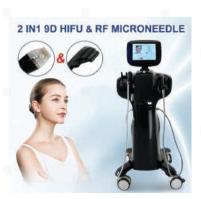

0 shots

Standard: 3.0mm,4.5mm(Vaginal)

Each Cartidge 5000shots



### HIFU HANDLE

- Wrinkle Remover
- Face Lift
- Double Chin Removal
- Slimming & Body Shaping

#### **VAGINAL HANDLE**

 Vaginal Tightening, Potent Firming Effect to improve Sexual Life

- Standard:
- 1.5mm, 3.0mm, 4.5mm (Face)
- Optional:
  - 2.0mm(Face, 6.0mm, 9.0mm, 13mm (Body)
- Each Cartridge 20000/30000 shots

- Standard: 3.0mm,4.5mm(Face)
- Each Cartidge 5000shots



### HIFU HANDLE

- Wrinkle Remover
- Face Lift
- **Double Chin Removal**
- Anti Aging
- Slimming & Body Shaping

#### RF MICRONEEDLE HANDLE

- Improve Pore, scar, deep
- wrinkles, Acne, Pigmentation

- Standard: 1.5mm, 3.0mm, 4.5mm (Face)
- Optional:
- 6mm,8mm,10mm,13mm,16mm(Body)
- Each Cartridge 20000/30000 shots
- Standard: 10/25/64 Needles (Nano)











# Black Vertical 9D Hifu +RF+Vaginal

#### HIFU HANDLE

- Wrinkle Remover
- Face Lift
- Double Chin Removal
- Anti Aging
- Slimming & Body Shaping

### RF MICRONEEDLE HANDLE

- Improve Pore, scar, deep
- wrinkles, Acne, Pigmentation
- Standard: 10/25/64 Needles (Nano)

- Standard:
  - 1.5mm, 3.0mm, 4.5mm (Face)
- Optional:

6mm,8mm,10mm,13mm,16mm(Body)

Each Cartridge 20000/30000 shots

#### **VAGINAL HANDLE**

- Vaginal Tightening, Potent Firming Effect to improve Sexual Life
- Standard: 3.0mm,4.5mm(Face)
- Each Cartidge 5000shots

### 4D Hifu

- Wrinkle Remover
- Face Lift
- Double Chin Removal
- Slimming & Body Shaping

#### ONE HIFU HANDLE

- Standard: 1.5mm,3.0mm,4.5mm(Face)
- Optional: 2.0mm(Face, 6.0mm,9.0mm,13mm (Body)

## 4D Hifu+Vmax

#### HIFU HANDLE

- Wrinkle Remover