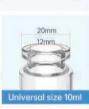

G.W.                         | 11*7*3 cm/ 1 pc/ 32 g                                            |
| 1 carton                     | 47*38*19 cm/ 100 pcs/ 4 kg                                       |
| Customization<br>(OEM & ODM) | logo, private label, manual, package<br>new shape, change color. |

#### Advantages









All in one microneedling roller with 10 ml vial for

Freely control the output of liquid.

- With 64 titanium micro needles, for whole facial treatment.
- Roller moves smoothly and promotes the absor-
- Blister packaging hygienic, easy to disassemble.
- Easy and safe operation for home use

Available needle size

#### Packing details



Hydra roller: 1 pc



Color box: 1 pc







#### Bio Needle® H24





#### Advantages

Blister packing(manual on the back): 1 pc









Adjustable needle size 0-1.5mm, H24 can flexibly adjust to 6 different needle lengths, suitable for different skin parts and various skin problem treatments. Very practical and efficient.

- Safe and hygienic double protection design. Simple and stylish white bottle body with clear cover make needles
  and glass ampoules hygienic and anti-bacterial.
- Visual capacity design, it's convenient to use.
- The glass ampoule is detachable which could be replaced with standard glass ampoule on the market.
- Hygienic blister packaging, easy to disassemble.
- Titanium alloy needles, fine and sharp needles are used for minimal invasive skin care with remarkable results.
- Anti-skid design of scale adjustment, it's more convenient to adjust the needle length during the nursing process.

#### Packing