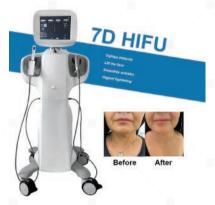

al: 2.0mm(Face, 6.0mm,9.0mm,13mm (Body)
- Each Cartridge 20000/30000 shots
- Standard: 3.0mm,4.5mm(Vaginal)
- Each Cartidge 5000shots

### Portable 7D Hifu

- Wrinkle Remover
- Face Lift
- Double Chin Removal
- Anti Aging
- Slimming & Body Shaping
- Two Hifu Handle
- Standard:
  - 1.5mm,2.0mm,3.5mm,4.5mm,6.0mm
- (Each Cartidge 20000/30000 shots)

### 7D Hifu Pro

- Wrinkle Remover
- Face Lift
- Double Chin Removal
- Anti Aging
- Slimming & Body Shaping
- Two Hifu Handle
- Standard:
- 1.5mm,2.0mm,3.5mm,4.5mm,6.0mm, 9.0mm,13mm
- (Each Cartidge 20000/30000 shots)



### Vertical 7D Hifu

- Wrinkle Remover
- Face Lift
- Double Chin Removal
- Anti Aging
- Slimming & Body Shaping
- Two Hifu Handle
- Standard:
  - 1.5mm, 2.0mm, 3.5mm, 4.5mm, 6.0mm, 9.0mm.13mm
- (Each Cartidge 20000/30000 shots)



9D HIFU PRO

## Vertical 7D Hifu Pro+Vaginal

### HIFU HANDLE

- Wrinkle Remover
- Face Lift
- Double Chin Removal
- Slimming & Body Shaping

#### VAGINAL HANDLE

Vaginal Tightening, Potent Firming Effect to improve Sexual Life

- Standard:
  - 1.5mm, 3.0mm, 4.5mm (Face)
- Optional: 2.0mm(Face, 6.0mm, 9.0mm, 13mm (Body)
- Each Cartridge 20000/30000 shots

Standard: 3.0mm,4.5mm(Vaginal)

Each Cartidge 5000shots



### HIFU HANDLE

- Wrinkle Remover
- Face Lift
- Double Chin Removal
- Slimming & Body Shaping

#### **VAGINAL HANDLE**

 Vaginal Tightening, Potent Firming Effect to improve Sexual Life

- Standard:
- 1.5mm, 3.0mm, 4.5mm (Face)
- Optional:
  - 2.0mm(Face, 6.0mm, 9.0mm, 13mm (Body)
- Each Cartridge 20000/30000 shots

- Standard: 3.0mm,4.5mm(Face)
- Each Cartidge 5000shots



###