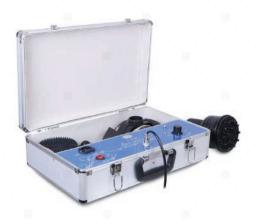

roller
- 1 pc small roller









### Roller

- Muscle Tonig and Relaxation
- Remodelling Body Shaping
- Action on the vascular System
- Action on the lymphatic System
- Reduction of Pain

## Portable Roller

- Muscle Tonig and Relaxation
- Remodelling Body Shaping
- Action on the vascular System
- Action on the lymphatic System
- Reduction of Pain

## Portable Roller

- Unique 360° intelligent rotating drum handle
- LED display on the handle
- One key switch between forward and reverse
- Silicone ball is flexible and smooth
- No need for beautician laborious massage.

### Roller

- Unique 360° intelligent rotating drum handle
- LED display on the handle
- One key switch between forward and reverse
- Silicone ball is flexible and smooth
- No need for beautician laborious massage.









## G5 Slimming Massage With Axes

- Soften & consum fat to reduce weight
- Promote blood circulation & improve metablosim
- Train the lack of exercise muscle.
- Relieve muscle tension and fatigue
- Relieve swelling and pain after injection
- Soften skin horny substance
- Split fat particles
- Soften and push fat to shape body

## G5 Slimming Massage

- Soften & consum fat to reduce weight
- Promote blood circulation & improve metablosim
- Train the lack of exercise muscle.
- Relieve muscle tension and fatigue
- Relieve swelling and pain after injection
- Soften skin horny substance
- Split fat particles
- Soften and push fat to shape body

## Portable G5

- Soften & consum fat to reduce weight
- Promote blood circulation & improve metablosim
- Train the lack of exercise muscle.
- Relieve