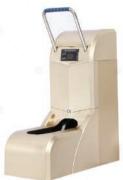

50HZ machine size: L63\*W30\*H75cm Packing size: L72\*W38\*H83cm /CTN N.W.: 18KGS/set, G.W.:22KGS/set/ctn.



### Automatic Shoe Cover Dispenser

SK-CM-S

- PE:100pcs CPE:80pcs
- Non-Woven:50pcs
- Power supply: AC220V 50HZ machine size: L63\*W30\*H75cm
- Packing size: L72\*W38\*H83cm /CTN N.W.: 18KGS/set, G.W.:22KGS/set/ctn.



### Automatic Shoe Cover Dispenser

SK-CM-G

- PE:100pcs CPE:80pcs
- Non-Woven:50pcs
- Power supply: AC220V 50HZ machine size: L63\*W30\*H75cm
- Packing size: L72\*W38\*H83cm /CTN N.W.: 18KGS/set, G.W.:22KGS/set/ctn.

### Automatic Shoe Cover Dispenser with Telescopic Arm Rest

SK-CM-WH

- PE:100pcs
- CPE:80pcs
- Non-Woven:50pcs
- Power supply: AC220V 50HZ
- machine size: L63\*W30\*H75cm
- Packing size: L72\*W38\*H83cm /CTN
- N.W.: 18KGS/set, G.W.:22KGS/set/ctn.











# Automatic Shoe Cover Dispenser with Telescopic Arm Rest

• PE:100pcs

CPE:80pcs

Non-Woven:50pcs

Power supply: AC220V 50HZMachine size: L63\*W31\*H75cm

Packing size: L72\*W38\*H83cm /CTNN.W.: 19KGS/set, G.W.:23KGS/set/ctn

# Automatic Shoe Cover Dispenser with Telescopic Arm Rest

SK-CM-GH

• PE:100pcs

CPE:80pcs

Non-Woven:50pcs

Power supply: AC220V 50HZMachine size: L63\*W31\*H75cm

Packing size: L72\*W38\*H83cm /CTNN.W.: 19KGS/set, G.W.:23KGS/set/ctn

### Special Shoe Cover

Material: PE(thin)

N.W.:2.3gram/pcs

• Thickness:0.02mm

Packing:100pcs/BOX,42box/ctn, 4200pcs/CTN

Gross Weight:16KG/CTN

### Special Shoe Cover

Material: CPE(could anti-slip)

N.W.:3.5gram/pcs

• Thickness:0.06mm/pcs.

Packing:80pcs/BOX,42box/ctn, 3360pcs/CTN

Gross Weight: 17KG/CTN

### Special Sho