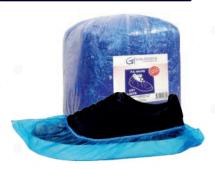

|
| Made of polyethylene material |                |            |

### **CODE:** GL8348



### **LUXURIOUS THICK SHOE COVER**

- \* 1000 pieces per package.
- \* Reinforced double elastic band, liquid proof, non-slip, tear-proof.
- \* Rope stitch technology is used to avoid. shoe-cover ladders.
- \* Suitable for all shoe sizes.
- \* Produced in automatic machines without being touched.
- \* Compressed vacuum packaging.

| <b>Product Sizes</b>          | <b>Package Weight</b> | Thickness |
|-------------------------------|-----------------------|-----------|
| 16x40 cm                      | 2.7 kg                | 40 micron |
| Material                      |                       |           |
| Made of polyethylene material |                       |           |

### **CODE:** GL6545



# 20 MICRON DOUBLE ELASTIC BAND SHOE COVER

- \* 1000 pieces per package
- \* Double elastik band
- \* Liquid proof
- \* Produced in automatic machines without being touched.
- \* Compressed vacuum packaging
- \* Suitable for all shoe sizes.
- \* Different color options are available.

| <b>Product Sizes</b>          | Package Weight | Thickness |  |
|-------------------------------|----------------|-----------|--|
| 14x40 cm                      | 1400 gr        | 20 micron |  |
| Material                      |                |           |  |
| Made of polyethylene material |                |           |  |

### CODE: GZ6262



### **BOOT SHOECOVER**

- \* 250 pieces per carton
- \* Double elastic rubber band
- \* Liquid proof, non-slip, tear-proof
- \* Suitable for all shoe sizes.
- \