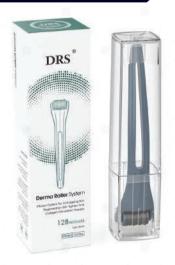

| Model                        | 3 in 1                                            |
| Roller head            | 1200 pins: 1.5 mm<br>600 pins: 1.0 mm<br>180 pins: 0.5 mm | Color                        | Purple/ Black/ gold/ silver                       |
|                        |                                                           | G.W.                         | 19*11*5 cm/ 1 pc/ 160 g                           |
| Needles material       | Stainless/ Titanium                                       | 1 carton                     | 51*37*52 cm/ 100 pcs/ 17 kg                       |
| Handle/roller material | PC                                                        | Customization<br>(OEM & ODM) | logo, private label, manual, package<br>new shape |

# Derma Roller System® 128



#### Packing details

Derma roller 128: 1 pc Crystal case: 1 pc Sealed bag: 1 pc Color box: 1 pc









- Small roller more flexible operation, more precise and efficient movement in specified areas.
- Fine and sharp needle benefit for hair loss treatment, beard growth.
- Multi-function crystal case. Protective storage case keeps needles safe and clean.
- Gold titanium alloy needle material manufacturing ensuring maximum durability.
- Light weight, easy operation to activate cells, promote absorption.
- Fits comfortably in your hand with a no slip grip.

|                        | • S       | pecification                 |                                                |
|------------------------|-----------|------------------------------|-----------------------------------------------