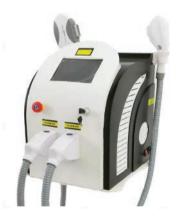

screen
- Pico laser handle, probes (for different functions)
- 532nm, 1064nm, 1320nm
- Glasses, pedals, key switch, power cord.



### Portable 808nm Diode Laser

### **Diode Laser Handle:**

- 1: Gold standard 808nm diode laser professional painless super hair removal machine
- 2: Permanent hair reduction on all pigmented hair and all skin types - incl. tanned skin.
- 3: Pain-free, hair-free comfortable hair removal.
- 808 single wavelength, the system can choose skin color
- 10-inch screen, 400W



### Patented Diode Hair Removal

- 1: For hair removal, whitening and skin rejuvenation
- 2: Professional system that can perform precise hai removal according to hair color, hair thickness and skin color.
- 3: Single wavelength 808nm.
- The handle has 12 laser bars
- TEC cooling system









### IPL Hair Removal Machine

Effect: Permanent hair removal, Skin rejuvenation, Vascular removal, Pigmentation treatment, Acne treatment, Age spots removal.

### IPL Handle Filter

515nm/560nm/590nm/615nm/640nm/695nm/calibration

### 2in1 OPT+ND YAG Machine

IPL effect: Permanent hair removal, skin rejuvenation, vascular removal, pigmentation treatment, acne treatment, age spots removal.

ND YAG effect: 1064nm for cleaning tattoos, removing freckles, chloasma and sunburn. 532nm Color tattoo removal 1320nm Carbon peeling, whitening, pore shrnking.

### **IPL Handle Filter**

- 515nm/560nm/590nm/615nm/640nm/695nm/calibration
- ND YAG tips: 1064nm/532nm/1320nm

### Double Handle IPL Machine

- 1: Permanent hair removal
- 2: Pigmentations treatment (Spots removal, smallpox removal, freckl