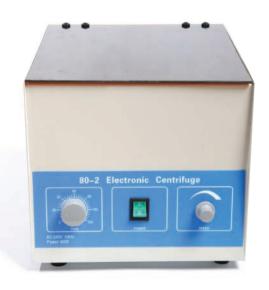

tiful, and it has the advantages of small volume,low weight,large capacity,low noise,high efficiency and so on. It can be used in hospitals and biochemical labs for qualitative analysis of serum, urea and plasma.



# **SPECIFICATION**

| 80-1  |   | 220V /110V<br>Hz/60Hz | 4000rpm    |     | epless speed<br>ljustable | 20ml×6<br>10ml×8<br>( angle rotor) |
|-------|---|-----------------------|------------|-----|---------------------------|------------------------------------|
|       |   |                       |            |     |                           |                                    |
| 1790x | g | 0-120min              | 245×250×22 | 0mm | 32×30×28CM                | 6KG                                |

Attention:The speed control is stepless control (step control optional).



#### **SPECIFICATION**

| 80-2  |   | 220V/110Vt<br>Hz/60Hz | 4000rpm    |     | epless speed<br>ljustable | 20ml×12<br>15ml×8<br>( angle rotor) |
|-------|---|-----------------------|------------|-----|---------------------------|-------------------------------------|
|       |   |                       |            |     |                           |                                     |
| 2325x | g | 0-120min              | 280×305×27 | 0mm | 37×34×33CM                | 8.5KG                               |

Attention: The speed control is stepless control (step control optional).

# **EZ INJECTOR**

#### EZ-1000

Main function: assist in importing, water-light needle and many kinds of products can be injected quantitatively and at a constant speed

Charging: built-in lithium battery