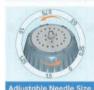

|
| G.W.                         | 11*7*3 cm/ 1 pc/ 32 g                                            |
| 1 carton                     | 47*38*19 cm/ 100 pcs/ 4 kg                                       |
| Customization<br>(OEM & ODM) | logo, private label, manual, package<br>new shape, change color. |

#### Advantages









All in one microneedling roller with 10 ml vial for

Freely control the output of liquid.

- With 64 titanium micro needles, for whole facial treatment.
- Roller moves smoothly and promotes the absor-
- Blister packaging hygienic, easy to disassemble.
- Easy and safe operation for home use

Available needle size

#### Packing details



Hydra roller: 1 pc



Color box: 1 pc







#### Bio Needle® H24





#### Advantages

Blister packing(manual on the back): 1 pc









Adjustable needle size 0-1.5mm, H24 can flexibly adjust to 6 different needle lengths, suitable for different skin parts and various skin problem treatments. Very practical and efficient.

- Safe and hygienic double protection design. Simple and stylish white bottle body with clear cover make needles
  and glass ampoules hygienic and anti-bacterial.
- Visual capacity design, it's convenient to use.
- The glass ampoule is detachable which could be replaced with standard glass ampoule on the market.
- Hygienic blister packaging, easy to disassemble.
- Titanium alloy needles, fine and sharp needles are used for minimal invasive skin care with remarkable results.
- Anti-skid design of scale adjustment, it's more convenient to adjust the needle length during the nursing process.

#### P