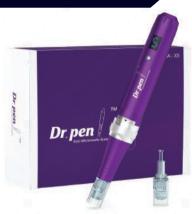

| 17*13*6 cm/ 1 pc/ 330 g                                           |
| 1 carton                     | 38*29*35 cm/ 20 pcs/ 8 kg                                         |
| Customization<br>(OEM & ODM) | logo, private label, manual, package,<br>new shape, change color. |

#### Advantages









Bayonet Connector

- Bayonet connector to keep tight and secure
- One button controls 5 speeds.
- PMU & MTS treatments are available.
   Model M7-C: wired, sustainably powered
- 0- 2.5 mm needle depth, for different treatments
- Slight vibration, super silent
- Model M7-W: wireless, conveniently used

#### Packing details



 Pen: 1 pc
 Cable: 1 pc
 Color box: 1 pc

 Adapter: 1 pc
 Crystal case: 1 pc
 Manual: 1 pc

 Needle cartridge: 2 pcs 12 pins

#### Needle sizes



# Dr.Pen® X5



|                              | Specification                                                     |  |  |
|------------------------------|-------------------------------------------------------------------|--|--|
| Brand                        | Dr.pen                                                            |  |  |
| Model                        | X5                                                                |  |  |
| Battery capacity             | 400 mAh                                                           |  |  |
| Speed                        | 5 levels                                                          |  |  |
| Pen material                 | Aluminium alloy                                                   |  |  |
| Available adapte             | er US/EU/UK/US/K