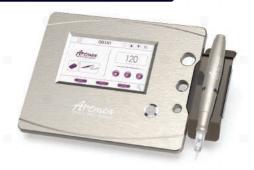

| 46*38*16 cm/ 1 pc/ 2.5 kg                                      |  |
| Customization<br>(OEM & ODM) | Logo, private label, manual, package, change color, new shape. |  |

#### Advantages









- Multifunctional PMU+MTS System (4+1 modes), include eyebrow, eyeline, lips, areola and skin care treatment.
- 11 speeds can meet different needs of treatment.
- LED display screen.
- Needle depth is adjustable; 0.2mm-3.0mm.
- Humanized design foot switch.
- Touch control, easy to operate.
- Intelligent hand-piece, convenient to use.
- Timer function, customizable working hours of the machine.

#### Packing details





Handpiece: 1 pc Cable of Handpiece: 1 pc Manual: 1 pc

Main machine: 1 unit Adapter: 1 unit Exquisite gift box: 1 pc Needle cartridge: 1 pin 3 pcs, 12 pins 3 pcs Pedal: 1 pc





| @ S                          | pecification                                                  |
|------------------------------|---------------------------------------------------------------|
| Brand                        | Artmex                                                        |
| Model                        | V7                                                            |
| Speed                        | 21 levels                                                     |
| Handpiece material           | Aluminium alloy                                               |
| Main machine material        | Aluminium alloy + ABS                                         |
| Handpiece color              | Gold                                                          |
| Main machine color