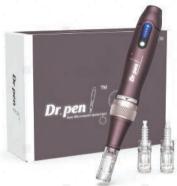

humanized design.
- 1-6 Speed levels, available for treatments of different
- Backflow prevention design for cartridge, more safe and hygiene.
- Waving design of the cartridge's edge, it helps to distribute the serum evently and massage the skin to better absorb the serums.
- 3 bayonets lock design for needle cartridge, work efficiently and stably.

New 18-pin fine needle 0.2mm, better treatment results, less trauma and faster recovery.

- Wireless model M8S, convenient to use.
- Blister packaging for needle cartridge, more safe and hygiene.
- Nice white travel box, convenient storage and portability.

#### Packing details



Pen: 1 pc USB Cable: 1 pc Adapter: 1 pc White box: 1 pc Needle cartridge: 12 pins \*2 pcs

Color box: 1 pc Manual: 1 pc

#### Needle sizes for MTS



# Dr.Pen® A10



| <ul><li>Specification</li></ul> |                                                                   |
|---------------------------------|-------------------------------------------------------------------|
| Brand                           | Dr.pen                                                            |
| Model                           | A10                                                               |
| Power model                     | Wireless                                                          |
| Battery capacity                | 380 mAh                                                           |
| Speed                           | 5 levels                                                          |
| Adjustable needle length        | 0 ~ 2.5 mm