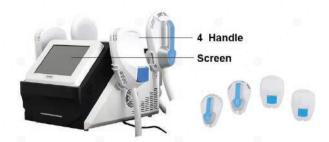

cellular Tissue



## 3in1 Vacuum Cavitation

- Can't Cause Unevenness
- No Bleeding or Swelling
- Significant & No easy rebound
- Non-Invasive & Harmless
- Remove Cellulite & Edema
- Fat Transfer & Strong Firming
- Elliminate Obesity in cellular Tissue



## 2in1 EMS Slim Machine

- Weight Loss
- Cellulite Reduction
- Hip Raising
- **Abdominal Muscle Training**



## 4in1 EMS Slim Machine

- Weight Loss
- Cellulite Reduction
- Hip Raising
- Abdominal Muscle Training
- 2 pcs Multi-function Handle

2 pcs Multi-function Handle

40k Cavitation

Face Multipolar RF

Body Multipolar RF

2 pcs of Arm Handle



## 6in1 EMS Slim Machine

- Weight Loss
- Cellulite Reduction
- Hip Raising
- Abdominal Muscle Training
- 2 pcs Multi-function Handle
- 2 pcs of Arm Handle
- 2 pcs of Cushion Handle









### 2in1 EMS Slim Machine

- Builds Muscle & Burns Fat
- Non-Invasive Buttlock Lifting
- Suitable for Everyone
- No Anesthesia
- No Surgery
- Feels like intensive workout
- Safe with no downtime
- Instant result
- 16% avarage increase in muscle
- 19% on average fat reduction

## 4in1 EMS Slim Machine

- Builds Muscle & Burns Fat
- 2 pcs Multi-function Handle 2 pcs of Arm Handle Non-Invasive Buttlock Lifting
- Suitable for Everyone
- No Anesthesia
- No Surgery
- Feels like intensive workout
- Safe with no downtime
- Instant result
- 16% avarage increase in muscle
- 19% on average fat reduction

## 2in1 EMS Slim Machine

- Fat Removal
- Muscle Building
- **Buttocks Toning**
- **Body Contouring & Shaping**
- 2 pcs Multi-function Handle

2 pcs Multi-function Handle

## 4in1 EMS Slim Machine