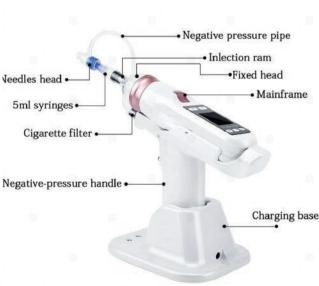

material, and the negative pressure pipe is silicon pipe.
- Weight: main machine 220g (including injection fixing head), negative pressure handle 100g
- Size: Host:--153x38x38mm
  - Negative pressure handle-170 x 70 x 48 mm
- Display: 1.5-inch full color OLED
- $\blacksquare Power supply operation: switch manually according to the button or shut down automatically if there is no operation within 5 minutes$
- Mode: constant speed (continuous), quantitative (dose)
- Injection setting: 5 degrees of constant speed mode,
- Basic accessories:
  - 1) negative pressure handle
  - 2) There are two kinds of injection pistons: 1cc (basic installation), 3cc, 5cc and 10cc for general use
  - 3)Charging base
  - 4) Special charger
  - 5) There are two kinds of syringe fixing heads: 1~3cc,5~10cc















# DERMAL CANNULA

A cannula in this context is a blunt-tipped, hollow tube that functions as an alternative to a needle when administering dermal fillers. Dermal fillers (such as those sold under the Juvéderm brand name) have traditionally been administered using sharp-tipped needles.

- CENTIMETRIC GRADUATION ALONG THE STAINLESS STEEL TUBE FOR A SYMMETRICAL DEPTH OF INJECTION
- SURFACE TREATMENT TO ALLOW A PERFECT SLIDING INTO SKIN
- EXTRA-LARGE INTERNAL CALIBRE TO REDUCE INJECTION PRESSURE
- RED DOT ON HUB INDICATING THE LOCATION OF SIDE ORIFICE FOR A PRECISE INJECTION. AND OF COURSE,
  THESE NEW FEATURES OF THE PRECISION RANGE COME IN ADDITION TO ALL THE ADVANTAGES OF MICRO-CANNULAS
- 20 PER BOX WITH INDIVIDUAL STYLETS FOR OPENING THE SKIN INCLUDED WITH EACH CANNULA.

# SHOE COV