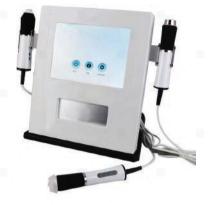

ble & High Frequency

- 1: Remove blackheads, acne, and cleanse the face
- 2: Ultrasound promotes product absorption
- 3: Whitening and shrinking pores
- 4: High frequency acne elimination
  - Hydro pen
- RF
- Oxygen

- Scrubber
- Cold Hammer
   High Frequency

- Ultrasound
- Spray

### 7in1 Hydro Facial Machine w/ Skin Test

- 1: Remove blackheads, acne, and cleanse the face
- 2: Ultrasound promotes product absorption
- 3: Whitening and shrinking pores
- 4: Skin analysis
  - Hydro pen
- RF
- Skin Test

- Scrubber
- Cold Hammer
- Ultrasound
- Spray



### ICE Blue

- 1: Remove blackheads, acne, and cleanse the face
- 2: Ultrasound promotes product absorption
- 3: Whitening and shrinking pores
- 4: Skin analysis
  - Hydro pen
- RF
- Skin Test

- Scrubber
- Cold Hammer
- Ultrasound
- Spray



# Pollogen (3in1)

- 1: Facial Clean and exfoliate
- 2: Ultrasound promotes product absorption
- 3: RF face lift and tighten
  - Oxygen Bubble Pen
  - Ultrasound
  - RF

### WHAT'S THE FACE SKIN CARE MACHINE

This is a 3 in 1 skin beauty device, the use of CO2 activate the body's natural mechanism - Boer effect, so that the skin can release the oxygen in high-CO2 environment. Improve akin oxygen content, stimulating cell metabolism, accelerate the skin can be seen function.



### Pollogen (2in1)

- 1: Facial Clean and exfoliate
- 2: Ultrasound promotes product absorption
  - Oxygen Bubble Pen
  - Ultrasound



### New Case Pollogen (3in1)

- 1: Facial Clean and exfoliate
- 2: Ultrasound promotes product absorption
- 3: RF face lift and tighten
  - Oxygen Bubble Pen
  - Ultrasound
  - RF