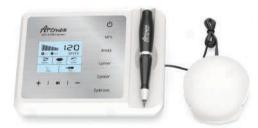

te label, manual, package, change color, new shape. |

#### **Advantages**









- Intelligent A/B hand-pieces can work on same time.
- Specially tailored needles for PMU, steady movement with no shaking.
- Standard motor for micropigmentation, powerful and strong.
- Timer function, customizable working hours of the machine.
- Multifunctional PMU+MTS system (4+1 modes), include eyebrow, eyeline, lips, areola and skin care treatment.
- 7 inch High quality Touch-control screen.
- 10 levels of digital speed controller, can meet different needs of treatment.

#### Packing details

Handpiece: 2 pcs Main machine: 1 unit Adapter: 1 unit Cable of Handpiece: 2 pcs Stylus: 1 pc Manual: 1 pc

Luxury aluminum case: 1 pc

Needle cartridge: 1 pin 3 pcs, 12 pins 3 pcs

#### Needle sizes



# Artmex®



| • S                          | pecification                                                   |  |
|------------------------------|----------------------------------------------------------------|--|
| Brand                        | Artmex                                                         |  |
| Model                        | V9                                                             |  |
| Speed                        | 11 levels                                                      |  |
| Handpiece material           | Aluminium alloy                                                |  |
| Main machine material        | ABS                                                            |  |
| Handpiece color              | Black