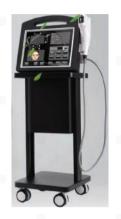

ots

Standard: 3.0mm,4.5mm(Vaginal)

Each Cartidge 5000shots



### HIFU HANDLE

- Wrinkle Remover
- Face Lift
- Double Chin Removal
- Slimming & Body Shaping

#### **VAGINAL HANDLE**

 Vaginal Tightening, Potent Firming Effect to improve Sexual Life

- Standard:
- 1.5mm, 3.0mm, 4.5mm (Face)
- Optional:
  - 2.0mm(Face, 6.0mm, 9.0mm, 13mm (Body)
- Each Cartridge 20000/30000 shots

- Standard: 3.0mm,4.5mm(Face)
- Each Cartidge 5000shots



### HIFU HANDLE

- Wrinkle Remover
- Face Lift
- **Double Chin Removal**
- Anti Aging
- Slimming & Body Shaping

#### RF MICRONEEDLE HANDLE

- Improve Pore, scar, deep
- wrinkles, Acne, Pigmentation

- Standard: 1.5mm, 3.0mm, 4.5mm (Face)
- Optional:
- 6mm,8mm,10mm,13mm,16mm(Body)
- Each Cartridge 20000/30000 shots
- Standard: 10/25/64 Needles (Nano)











# Black Vertical 9D Hifu +RF+Vaginal

#### HIFU HANDLE

- Wrinkle Remover
- Face Lift
- Double Chin Removal
- Anti Aging
- Slimming & Body Shaping

### RF MICRONEEDLE HANDLE

- Improve Pore, scar, deep
- wrinkles, Acne, Pigmentation
- Standard: 10/25/64 Needles (Nano)

- Standard:
  - 1.5mm, 3.0mm, 4.5mm (Face)
- Optional:

6mm,8mm,10mm,13mm,16mm(Body)

Each Cartridge 20000/30000 shots

#### **VAGINAL HANDLE**

- Vaginal Tightening, Potent Firming Effect to improve Sexual Life
- Standard: 3.0mm,4.5mm(Face)
- Each Cartidge 5000shots

### 4D Hifu

- Wrinkle Remover
- Face Lift
- Double Chin Removal
- Slimming & Body Shaping

#### ONE HIFU HANDLE

- Standard: 1.5mm,3.0mm,4.5mm(Face)
- Optional: 2.0mm(Face, 6.0mm,9.0mm,13mm (Body)

## 4D Hifu+Vmax

#### HIFU HANDLE

- Wrinkle Remover
- F