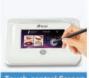

| Silver                                                            |
| Main machine color           | White                                                             |
| Adjustable needle length     | 0.2 mm-3.0 mm                                                     |
| Available adapter            | US/ EU/ UK/ AU/ KR                                                |
| Input                        | AC 100V-240V, 50/60Hz                                             |
| Output                       | DC 12V, 2A                                                        |
| G.W.                         | 50*34*24 cm/ 1 unit/ 4 kg                                         |
| Customization<br>(OEM & ODM) | Logo, private label, manual, package,<br>change color, new shape. |

#### Advantages









- Multifunctional PMU+MTS System (4+1 modes), include eyebrow, eyeline, lips, areola and skin care
- 7 inch high quality touch-control screen.
- 10 speeds can meet different needs of treatment.
- Intelligent hand-piece, convenient to use.
- Adjustable needle depth: 0.2mm-3.0mm
- Timer function, customizable working hours of the machine.
- Humanized design foot switch.

#### Packing details

Needle cartridge: 1 pin 3 pcs, 12 pins 3 pcs

Handpiece: 1 pc Main machine: 1 unit Adapter: 1 unit Cable of handpiece: 1 pc

Pedal: 1 pc Stylus: 1 pc Manual: 1 pc







| • S                          | pecification                                                   |
|------------------------------|----------------------------------------------------------------|
| Brand                        | A