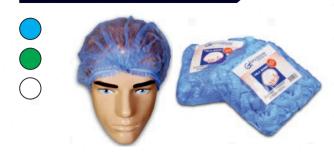

| 13x40 cm             | 520 gr         | 40 gr Nonwoven |
| Material             |                |                |
| Non-woven spunbond   |                |                |

### CODE: NB9398



### WHITE TELA MEDICAL CAP 40 x 45 cm

- \* 1000 pieces per package.
- \* Antiallergic.
- \* Single gimped elastic band.
- \* Air-permeable.

| <b>Product Sizes</b> | Package Weight                      | Thickness              |
|----------------------|-------------------------------------|------------------------|
| 40x45 cm             | 165 gr                              | 10 gr Non-woven fabric |
| Color                | Material                            |                        |
| Blue-Green-White     | Made of nonwoven spunbond material. |                        |

### CODE: NB9355



# DISPOSABLE ACCORDION TELA GREEN MEDICAL CAP 45 x 52 CM

- \* 1000 pieces per package.
- \* Antiallergic.
- \* Gimped double elastic band.
- \* Air-permeable.

| Product Sizes    | Package Weight                      | Thickness              |
|------------------|-------------------------------------|------------------------|
| 45 x 52 cm       | 300 gr                              | 12 gr Non-woven fabric |
| Color            | Material                            |                        |
| Blue-Green-White | Made of nonwoven spunbond material. |                        |

### CODE: NB9698



# DISPOSABLE ACCORDION TELA GREEN MEDICAL CAP 45 x 52 CM

- \* 1000 pieces per package
- \* Antiallergic
- \* Gimped double elastic band
- \* Air-permeable

| <b>Product Sizes</b> | Package Weight