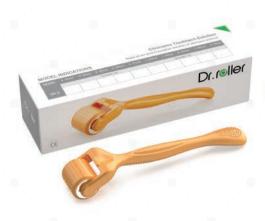

Brand                 | DRS                              | Model                        | 40                                                                |
| Needle Number         | 40 pins                          | Needle Length                | 0.2 / 0.25 / 0.3 / 0.5 / 0.75 /<br>1.0 / 1.5 / 2.0 / 2.5 / 3.0 mm |
| Needle material       | Stainless Steel<br>&<br>Titanium | G.W.                         | 14*4*4 cm/ 1 pc/ 60 g                                             |
| Handle/stamp material | ABS                              | 1 carton                     | 52*37*26 cm/ 125 pcs/ 8kg                                         |
| Color                 | White                            | Customization<br>(OEM & ODM) | logo, private label, manual, package new shape                    |



Crystal case: 1 pc Color box: 1 pc Dr.roller 192:1 pc Sealed bag: 1 pc



#### Advantages



- Seamless roller head, no hiding dirt, easy to disinfect and clean, more hygiene and safety.
- Unique non-slip grip design for manipulating ease and comfort grip.
- Medical grade top quality titanium needle, minimally invasive, painless, skin quick recovery.
- Humanized design of handle, ergonomically comfortable handle.
- Metal side weighted roller more steady and help the needles penetrate the skin easily, no scratch.
- Sealed bag packaging for derma roller, more hygiene and safety.

|                        | Sp        | ecification                  |                                                                   |
|------------------------|-----------|------------------------------|------