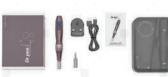

0Hz                                              |
| Output                          | DC 5V, 1A                                                         |
| G.W.                            | 17*13*6 cm/ 1 pc/ 350 g                                           |
| 1 carton                        | 38*29*35 cm/ 20 pcs/ 8 kg                                         |
| Customization<br>(OEM & ODM)    | logo, private label, manual, package,<br>new shape, change color. |

#### Advantages





- LED light gear speed display, looks more intuitive.
- 1-5 speed levels can meet different needs of treatment.
- Adjustable needle size: 0-2.5 mm
- All in one button, speed control & power on / off
- Wireless model, convenient to use.
- Blister packaging for needle cartridge, more safe

#### Packing details



Pen: 1 pc USB Cable: 1 pc Color box: 1 pc Adapter: 1 pc Crystal case: 1 pc Manual: 1 pc Needle cartridge: 12 pins \*2 pcs



# Dr.Pen® A9



| • S                          | specification                                                     |
|------------------------------|-------------------------------------------------------------------|
| Brand                        | Dr.pen                                                            |
| Model                        | A9                                                                |
| Power model                  | Wireless & Wired                                                  |
| Battery capacity             | 700 mAh ( wireless model )                                        |
| Speed                        | 6 levels