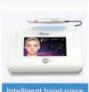

Silver                                                            |
| Main machine color           | White                                                             |
| Adjustable needle length     | 0.2 mm-3.0 mm                                                     |
| Available adapter            | US/ EU/ UK/ AU/ KR                                                |
| Input                        | AC 100V-240V, 50/60Hz                                             |
| Output                       | DC 12V, 2A                                                        |
| G.W.                         | 50*34*24 cm/ 1 unit/ 4 kg                                         |
| Customization<br>(OEM & ODM) | Logo, private label, manual, package,<br>change color, new shape. |

#### Advantages









- Multifunctional PMU+MTS System (4+1 modes), include eyebrow, eyeline, lips, areola and skin care
- 7 inch high quality touch-control screen.
- 10 speeds can meet different needs of treatment.
- Intelligent hand-piece, convenient to use.
- Adjustable needle depth: 0.2mm-3.0mm
- Timer function, customizable working hours of the machine.
- Humanized design foot switch.

#### Packing details

Needle cartridge: 1 pin 3 pcs, 12 pins 3 pcs

Handpiece: 1 pc Main machine: 1 unit Adapter: 1 unit Cable of handpiece: 1 pc

Pedal: 1 pc Stylus: 1 pc Manual: 1 pc







| • S                          | pecification                                                   |
|------------------------------|----------------------------------------------------------------|
| Brand                        | Artme