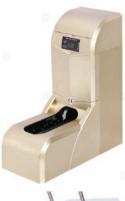

n

Gross Weight:16KG/CTN

### Special Shoe Cover

Material: CPE(could anti-slip)

N.W.:3.5gram/pcs

• Thickness:0.06mm/pcs.

Packing:160pcs/BOX,21box/ctn, 3360pcs/CTN

Packing Size:L80\*W48\*H61CM/ctn

Gross Weight:17KG/CTN





- Material: Non-woven Net Weight:4gram/pcs.
- Thickness:0.13mm
- Packing:100pcs/BOX,21box/ctn, 2100pcs/CTN
- Gross Weight: 15KG/CTN



### Automatic Shoe Cover Dispenser

SK-CM-W

- PE:100pcs CPE:80pcs
- Non-Woven:50pcs
- Power supply: AC220V 50HZ machine size: L63\*W30\*H75cm Packing size: L72\*W38\*H83cm /CTN N.W.: 18KGS/set, G.W.:22KGS/set/ctn.



### Automatic Shoe Cover Dispenser

SK-CM-S

- PE:100pcs CPE:80pcs
- Non-Woven:50pcs
- Power supply: AC220V 50HZ machine size: L63\*W30\*H75cm
- Packing size: L72\*W38\*H83cm /CTN N.W.: 18KGS/set, G.W.:22KGS/set/ctn.



### Automatic Shoe Cover Dispenser

SK-CM-G

- PE:100pcs CPE:80pcs
- Non-Woven:50pcs
- Power supply: AC220V 50HZ machine size: L63\*W30\*H75cm
- Packing size: L72\*W38\*H83cm /CTN N.W.: 18KGS/set, G.W.:22KGS/set/ctn.

### Automatic Shoe Cover Dispenser with Telescopic Arm Rest

SK-CM-WH

- PE:100pcs
- CPE:80pcs
- Non-Woven:50pcs
- Power supply: AC220V 50HZ
- machine size: L63\*W30\*H75cm
- Packing size: L72\*W38\*H83cm /CTN
- N.W.: 18KGS/set, G.W.:22KGS/set/ctn.











# Automatic Shoe Cover Dispenser with Telescopic Arm Rest

• PE:100pcs

CPE:80pcs

Non-Woven:50pcs

Power supply: AC220V 50HZMachine size: L63\*W31\*H75cm

Packing size: L72\*W38\*H83cm /CTNN.W.: 19KGS/set, G.W.:23KGS/set/ctn

# Automatic Shoe Cover Dispenser with Telescopic Arm Rest

SK-CM-GH

• PE:100pcs

CPE:80pcs