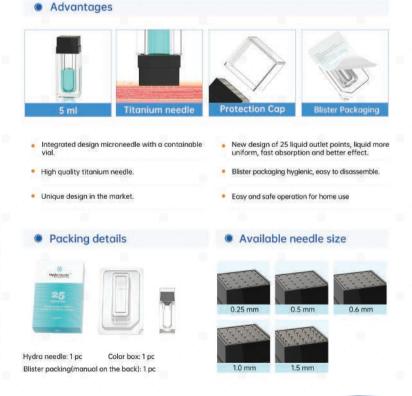

|  |  |
| Capacity of vial             | 5 ml                                                              |  |  |
| Vial material                | PC                                                                |  |  |
| Needle material              | Titanium                                                          |  |  |
| Available needle size        | 0.25 mm, 0.5 mm, 0.6 mm, 1.0 mm, 1.5 mm                           |  |  |
| G.W.                         | 11*7*3 cm/ 1 pc/ 34 g                                             |  |  |
| 1 carton                     | 47*38*19 cm/ 100 pcs/ 5 kg                                        |  |  |
| Customization<br>(OEM & ODM) | logo, private label, manual, package,<br>new shape, change color. |  |  |



#### Hydra Needle Roller® HN25



|                              | Specification                                                    |
|------------------------------|------------------------------------------------------------------|
| Brand                        | Hydra roller                                                     |
| Model                        | HR64                                                             |
| Needle number                | 64 pins                                                          |
| Capacity of vial             | 10 ml                                                            |
| Vial material                | Glass                                                            |
| Needle material              | Titonium