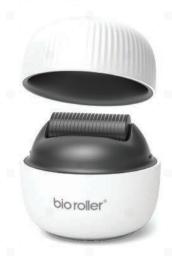

ble for different skin parts and various skin problem treatments. Very practical and efficient.

- Safe and hygienic double protection design. Simple and stylish white bottle body with clear cover make needles
  and glass ampoules hygienic and anti-bacterial.
- Visual capacity design, it's convenient to use.
- The glass ampoule is detachable which could be replaced with standard glass ampoule on the market.
- Hygienic blister packaging, easy to disassemble.
- Titanium alloy needles, fine and sharp needles are used for minimal invasive skin care with remarkable results.
- Anti-skid design of scale adjustment, it's more convenient to adjust the needle length during the nursing process.

#### Packing details





Color box: 1 pc Blister packing(manual on the back): 1 pc

#### Instructions







G4: 1 pc Dust proof bag: 1 pc Color box: 1 pc

#### Advantages



Multi-directional Portable Operation.

New appearance design, the ball shape can be held stably, easy to use longitudinally, vertically and diagonally with even force and flexible rotation.

High-efficiency skin care.

1200 needles create thousands of microchannels that activate the body's natural healing process, increase blood circulation and stimulate sleeping hair follicles, to achieve the purpose of efficient treatment.

- Integrated cover, it can be used to sterilize G4 roller easily.
- G4 roller is suitable for large area skin care, It has remarkable effects on hair growth, beard growth, scalp regeneration, scars, acne, stretch marks removal, etc.

|                 | Specif