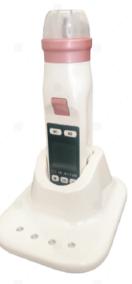

erial, and the negative pressure pipe is silicon pipe.
- Weight: main machine 220g (including injection fixing head), negative pressure handle 100g
- Size: Host:--153x38x38mm
  - Negative pressure handle-170 x 70 x 48 mm
- Display: 1.5-inch full color OLED
- $\blacksquare Power supply operation: switch manually according to the button or shut down automatically if there is no operation within 5 minutes$
- Mode: constant speed (continuous), quantitative (dose)
- Injection setting: 5 degrees of constant speed mode,
- Basic accessories:
  - 1) negative pressure handle
  - 2) There are two kinds of injection pistons: 1cc (basic installation), 3cc, 5cc and 10cc for general use
  - 3)Charging base
  - 4) Special charger
  - 5) There are two kinds of syringe fixing heads: 1~3cc,5~10cc















# DERMAL CANNULA

A cannula in this context is a blunt-tipped, hollow tube that functions as an alternative to a needle when administering dermal fillers. Dermal fillers (such as those sold under the Juvéderm brand name) have traditionally been administered using sharp-tipped needles.

- CENTIMETRIC GRADUATION ALONG THE STAINLESS STEEL TUBE FOR A SYMMETRICAL DEPTH OF INJECTION
- SURFACE TREATMENT TO ALLOW A PERFECT SLIDING INTO SKIN
- EXTRA-LARGE INTERNAL CALIBRE TO REDUCE INJECTION PRESSURE
- RED DOT ON HUB INDICATING THE LOCATION OF SIDE ORIFICE FOR A PRECISE INJECTION. AND OF COURSE,
  THESE NEW FEATURES OF THE PRECISION RANGE COME IN ADDITION TO ALL THE ADVANTAGES OF MICRO-CANNULAS
- 20 PER BOX WITH INDIVIDUAL STYLETS FOR OPENING THE SKIN INCLUDED WITH EACH CANNULA.

# SHOE COVER M