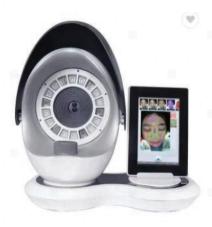

n be scanned and printed for analysis report.



### M9 Skin Analysis Machine

- 1: Android system
- 2: RGB+UV+PL3 spectrums, scan images in normal, polarized, and UV lighting.
- 3: Automatic face recognition technology.
- 4: Accurately analizes 10 skin problems from epidermis and dermis.
- 5: Wi-fi transfer database, Icloud storage with database management. 20sec. rapid analysis time-saving and efficient.



### Skin Analysis Machine

- 1: Can detect skin moisture, seburn, pore. wrinkle surface, keratin and so on.
- 2: Analyze the skin in order to introduce the proper products to customer
- 3: Can store the information of customer.
- 4: Excellent apperance and detailed test results can attract more customers and make them feel confident with your product.
- Can be used for face and Hair



### Skin Analyzer

- 1: Own iPad, no need to connect to the computer, convenient and fast.
- 2: HD imaging, intelligent detection, automatic analysis.
- 3: The touchscreen can be stored 180 degrees for easy viewing of test data.
- 4: 20 megapixel HD camera.
- 5: Detecting 8 big facial problems, any matching solution.



### Single Tube Cold and Hot Spray Machine

- 1: Deep clean
- 2: Moisturizing
- 3: Accelerate blood circulation.
- 4: Soften and clean the grease, black heads.
- 5: Help skin pores release toxin.



# Double Tube Hot & Cold Spray Machine (No Adjustment)

- 1: Intenerate the necrotic skin cells for cleaning in the subsequent treatment.
- 2: Open up the skin pore for deep cleaning inside.
- 3: Vapor penetrates into pores to soften and clean the grease, blackheads, make-up r