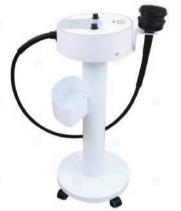

big roller
- 1 pc small roller









### Roller

- Muscle Tonig and Relaxation
- Remodelling Body Shaping
- Action on the vascular System
- Action on the lymphatic System
- Reduction of Pain

## Portable Roller

- Muscle Tonig and Relaxation
- Remodelling Body Shaping
- Action on the vascular System
- Action on the lymphatic System
- Reduction of Pain

## Portable Roller

- Unique 360° intelligent rotating drum handle
- LED display on the handle
- One key switch between forward and reverse
- Silicone ball is flexible and smooth
- No need for beautician laborious massage.

### Roller

- Unique 360° intelligent rotating drum handle
- LED display on the handle
- One key switch between forward and reverse
- Silicone ball is flexible and smooth
- No need for beautician laborious massage.









## G5 Slimming Massage With Axes

- Soften & consum fat to reduce weight
- Promote blood circulation & improve metablosim
- Train the lack of exercise muscle.
- Relieve muscle tension and fatigue
- Relieve swelling and pain after injection
- Soften skin horny substance
- Split fat particles
- Soften and push fat to shape body

## G5 Slimming Massage

- Soften & consum fat to reduce weight
- Promote blood circulation & improve metablosim
- Train the lack of exercise muscle.
- Relieve muscle tension and fatigue
- Relieve swelling and pain after injection
- Soften skin horny substance
- Split fat particles
- Soften and push fat to shape body

## Portable G5

- Soften & consum fat to reduce weight
- Promote blood circulation & improve metablosim
- Train the lack of exercise muscle.
- Rel