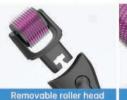

| Needle length for choice     | 0.2 / 0.25 / 0.3 / 0.5 / 0.75 / 1.0 /<br>1.5 / 2.0 / 2.5 / 3.0 mm |
| Needle material        | Stainless Steel/ Titanium                   | G.W.                         | 17*5*5 cm/ 1 pc/ 90 g                                             |
| Handle/roller material | PC                                          | 1 carton                     | 52*37*26 cm/ 100 pcs/ 9 kg                                        |
| Color                  | Multicolor handle<br>&<br>roller for choice | Customization<br>(OEM & ODM) | logo, private label, manual, package<br>new shape                 |

#### Derma Roller System<sup>®</sup> 600



Available color for handle

#### Packing details

Crystal case: 1 pc Color box: 1 pc Drema roller 600 : 1 pc Sealed bag: 1 pc









- Professional for face and body area.
- Affordable Professional derma skincare costs more, but now you can do it yourself in the.
- Less Pain Designed with the diamond shape needles creating less discomfort and non-invasive.
- Protective storage case Keeps needles safe and clean.
- Versatile Safe to use around and under your eyes, lips, body, nose, and face.
- comfort of your own home.

|                        | Speci                                       | fication                     |                                                                   |
|------------------------|---------------------------------------------|------------------------------|-------------------------------------------------------------------|
| Brand                  | DRS