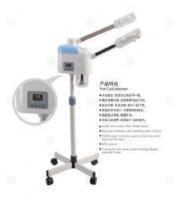

ol & Hot hammer, hairdressing tool basin, Vacuum, Spray, Lamp, Cold light magnifying lamp, Diamond dermabrasion.



# 2in1 Hot Spray Lamp: LED Maginfying Glass

Skin Tightening, Acne treatment, Wrinkle remover, Skin rejuvenation, Whitening.



# Double Tube Cold & Hot Spray Machine (Touchscreen)

Moisturizer, Deep cleansing, lightening.



# Hot Spray Machine (Touchscreen)

Moisturizer, Deep cleansing, nourishing and lightening. SINGLE TUBE



# Cool Spray Machine (Only Cold)

Moisturizer, Deep cleansing, nourishing and lightening. SINGLE TUBE



行体型 exactions Hot & Code Foods Sp

# Cool Spray Machine (Only Cold)

Moisturizer, Deep cleansing, nourishing and lightening. SINGLE TUBE

# Intelligent Hot & Cold Spray Machine

Moisturizer, Deep cleansing, nourishing and lightening. DOUBLE TUBE











# Hot Cool Steamer

Moisturizer, Deep cleansing, nourishing and lightening. DOUBLE TUBE



# Ion Vapour Steamer

Moisturizer, Deep cleansing, nourishing and lightening.



### Intelligent (Chineese Herbal) Cold & Hot Spray Machine

Moisturizer, Deep cleansing, nourishing and lightening. SINGLE TUBE



### Intelligent (Chineese Herbal) Cold & Hot Spray Machine

Moisturizer, Deep cleansing, nourishing and lightening. DOUBLE TUBE



# LED BEAUTY COLD LIGHT





# Telescopic Led-C Magnifying Glass

The instrument design is modern with fashion, beautiful, pedestal with small and exquisite, lamp holder, stable standing, do not take a place.after special purpose design, with led light in cooperation with a magnifying glass can clearly to check skin surface, nails, subtle change on the s