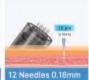

|
| Adjustable needle length     | 0-2.5 mm                                                      |
| Pen material                 | Aluminium alloy & PC                                          |
| Available adapter            | US/ EU/ UK/ AU/ KR                                            |
| Input                        | AC 100-240V, 50/60Hz                                          |
| Output                       | DC 5V, 1A                                                     |
| G.W.                         | 17*13*6 cm/ 1 pc/ 320 g                                       |
| 1 carton                     | 38*29*35 cm/ 20 pcs/ 8 kg                                     |
| Customization<br>(OEM & ODM) | logo, private label, manual, package new shape, change color. |

#### Advantages









- Infinitely variable speed technology provides fine speed adjustment, therapists can get a more precise speed.
- Fine 0.18 mm 12 needles, easy penetration, fast recovery
- A strong motor ensures the device works efficiently.
- Range of needle depth: 0 2.5 mm
- The wired model provides stable working power.
- Adjustment of needle depth is accurate with a built-in bayonet connector.
- Metal button, nicer design, and more durable.
- Sanitary cover for cartridges, clean and safe

#### Packing details



Pen: 1 pc Cable: 1 pc Color box: 1 pc Adapter: 1 pc Crystal case: 1 pc Manual: 1 pc Needle cartridge: 2 pcs 12-pin



# Dr.Pen®A1



| @ S                          | pecification                                                      |
|------------------------------|----------------------