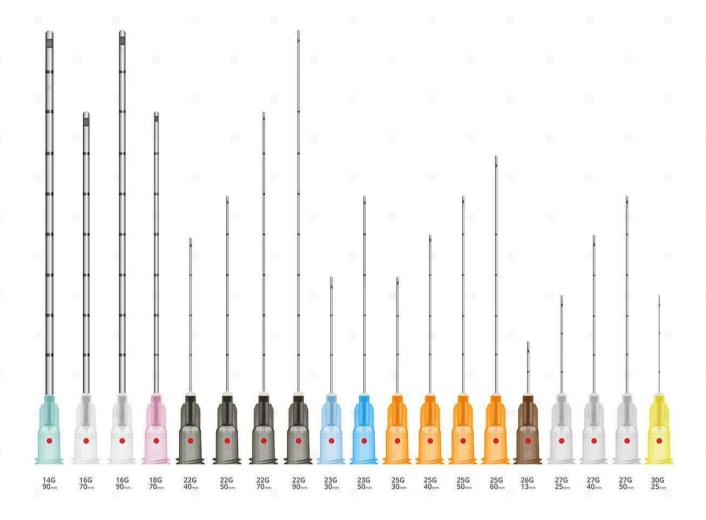

ial, and the negative pressure pipe is silicon pipe.
- Weight: main machine 220g (including injection fixing head), negative pressure handle 100g
- Size: Host:--153x38x38mm
  - Negative pressure handle-170 x 70 x 48 mm
- Display: 1.5-inch full color OLED
- $\blacksquare Power supply operation: switch manually according to the button or shut down automatically if there is no operation within 5 minutes$
- Mode: constant speed (continuous), quantitative (dose)
- Injection setting: 5 degrees of constant speed mode,
- Basic accessories:
  - 1) negative pressure handle
  - 2) There are two kinds of injection pistons: 1cc (basic installation), 3cc, 5cc and 10cc for general use
  - 3)Charging base
  - 4) Special charger
  - 5) There are two kinds of syringe fixing heads: 1~3cc,5~10cc















# DERMAL CANNULA

A cannula in this context is a blunt-tipped, hollow tube that functions as an alternative to a needle when administering dermal fillers. Dermal fillers (such as those sold under the Juvéderm brand name) have traditionally been administered using sharp-tipped needles.

- CENTIMETRIC GRADUATION ALONG THE STAINLESS STEEL TUBE FOR A SYMMETRICAL DEPTH OF INJECTION
- SURFACE TREATMENT TO ALLOW A PERFECT SLIDING INTO SKIN
- EXTRA-LARGE INTERNAL CALIBRE TO REDUCE INJECTION PRESSURE
- RED DOT ON HUB INDICATING THE LOCATION OF SIDE ORIFICE FOR A PRECISE INJECTION. AND OF COURSE,
  THESE NEW FEATURES OF THE PRECISION RANGE COME IN ADDITION TO ALL THE ADVANTAGES OF MICRO-CANNULAS
- 20 PER BOX WITH INDIVIDUAL STYLETS FOR OPENING THE SKIN INCLUDED WITH EACH CANNULA.

# SHOE COVER MAC