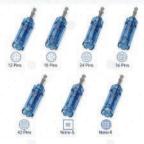

re convenient and humanized design.
- 1-6 Speed levels, available for treatments of different
- Backflow prevention design for cartridge, more safe and hygiene.
- Waving design of the cartridge's edge, it helps to distribute the serum evently and massage the skin to better absorb the serums.
- 3 bayonets lock design for needle cartridge, work efficiently and stably.

New 18-pin fine needle 0.2mm, better treatment results, less trauma and faster recovery.

- Wireless model M8S, convenient to use.
- Blister packaging for needle cartridge, more safe and hygiene.
- Nice white travel box, convenient storage and portability.

#### Packing details



Pen: 1 pc USB Cable: 1 pc Adapter: 1 pc White box: 1 pc Needle cartridge: 12 pins \*2 pcs

Color box: 1 pc Manual: 1 pc

#### Needle sizes for MTS



# Dr.Pen® A10



| <ul><li>Specification</li></ul> |                                                                   |
|---------------------------------|-------------------------------------------------------------------|
| Brand                           | Dr.pen                                                            |
| Model                           | A10                                                               |
| Power model                     | Wireless                                                          |
| Battery capacity                | 380 mAh                                                           |
| Speed                           | 5 levels                                                          |
| Adjustable needle length        | 0 ~ 2.5 mm