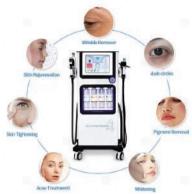

- Oxygen Bubble Pen
  - Ultrasound



### New Case Pollogen (3in1)

- 1: Facial Clean and exfoliate
- 2: Ultrasound promotes product absorption
- 3: RF face lift and tighten
  - Oxygen Bubble Pen
  - Ultrasound
  - RF



### Pods (old)

### Exfoliate, Whitening and firming

- Capsule x6
- Face Cream x6



### Pods (new)

### Exfoliate, Whitening and firming

- Capsule x6
- Face Cream x12



### 6in1 Hydro Facial Machine

- 1: Remove blackheads, acne, and cleanse the face
- 2: Ultrasound promotes product absorption
- 3: Whitening and shrinking pores
  - Hydro pen
- RF
- Scrubber
- Cold Hammer
- Ultrasound
- Spray



### 2in1 Facial Machine

- 1: Remove blackheads, acne, and cleanse the face
- 2: Ultrasound promotes product absorption
- 3: Whitening and shrinking pores
  - Hydro pen
- RF









### 3in1 Microdermabrasion

### Facial cleaning and moisturize

- Glass Tips x3
- Hold Wands x3
- Spray Bottles x3
- Diamond Tips x9
- Red/Black PVC Tube x2
- PVC White Tube
- Power Adapter

### Alice Facial Machine

- 1: Clean and exfoliate the face
- 2: Ultrasound promotes product absorption
- 3: RF Face lift and tighten
- 4: Whitening and shinking pores
- Hydro Facial Cleaning
- Oxygen Jet Peel facial whitening Oxygen Spray Gun
- RF skin tightening
- Bipolar RF for Eyes
- Ultrasonic with Meso Injection
- Cold & Hot treatment

### 8in1 Hydro Facial Machine

- 1: Clean and exfoliate the face
- 2: Ultrasound promotes product absorption
- 3: RF Face lift and tighten
- 4: Whitening and shinking pores
- Hydro Pen
- Scrubber
- Ultrasound x2 (Face & Eyes)

- Cold Hammer
- Spray
- Beaty ha