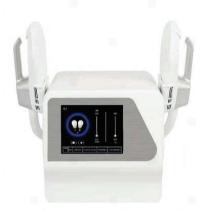

in cellular Tissue



## 3in1 Vacuum Cavitation

- Can't Cause Unevenness
- No Bleeding or Swelling
- Significant & No easy rebound
- Non-Invasive & Harmless
- Remove Cellulite & Edema
- Fat Transfer & Strong Firming
- Elliminate Obesity in cellular Tissue



## 2in1 EMS Slim Machine

- Weight Loss
- Cellulite Reduction
- Hip Raising
- **Abdominal Muscle Training**



## 4in1 EMS Slim Machine

- Weight Loss
- Cellulite Reduction
- Hip Raising
- Abdominal Muscle Training
- 2 pcs Multi-function Handle

2 pcs Multi-function Handle

40k Cavitation

Face Multipolar RF

Body Multipolar RF

2 pcs of Arm Handle



## 6in1 EMS Slim Machine

- Weight Loss
- Cellulite Reduction
- Hip Raising
- Abdominal Muscle Training
- 2 pcs Multi-function Handle
- 2 pcs of Arm Handle
- 2 pcs of Cushion Handle









### 2in1 EMS Slim Machine

- Builds Muscle & Burns Fat
- Non-Invasive Buttlock Lifting
- Suitable for Everyone
- No Anesthesia
- No Surgery
- Feels like intensive workout
- Safe with no downtime
- Instant result
- 16% avarage increase in muscle
- 19% on average fat reduction

## 4in1 EMS Slim Machine

- Builds Muscle & Burns Fat
- 2 pcs Multi-function Handle 2 pcs of Arm Handle Non-Invasive Buttlock Lifting
- Suitable for Everyone
- No Anesthesia
- No Surgery
- Feels like intensive workout
- Safe with no downtime
- Instant result
- 16% avarage increase in muscle
- 19% on average fat reduction

## 2in1 EMS Slim Machine

- Fat Removal
- Muscle Building
- **Buttocks Toning**
- **Body Contouring & Shaping**
- 2 pcs Multi-function Handle

2 pcs Multi-function Handle

## 4in1 EMS Slim Mach