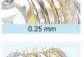

lable needle size        | 0.25 mm, 0.5 mm, 1.0 mm                                          |
| G.W.                         | 11*7*3 cm/ 1 pc/ 32 g                                            |
| 1 carton                     | 47*38*19 cm/ 100 pcs/ 4 kg                                       |
| Customization<br>(OEM & ODM) | logo, private label, manual, package<br>new shape, change color. |

#### Advantages









All in one microneedling roller with 10 ml vial for

Freely control the output of liquid.

- With 64 titanium micro needles, for whole facial treatment.
- Roller moves smoothly and promotes the absor-
- Blister packaging hygienic, easy to disassemble.
- Easy and safe operation for home use

Available needle size

#### Packing details



Hydra roller: 1 pc



Color box: 1 pc







#### Bio Needle® H24





#### Advantages

Blister packing(manual on the back): 1 pc









Adjustable needle size 0-1.5mm, H24 can flexibly adjust to 6 different needle lengths, suitable for different skin parts and various skin problem treatments. Very practical and efficient.

- Safe and hygienic double protection design. Simple and stylish white bottle body with clear cover make needles
  and glass ampoules hygienic and anti-bacterial.
- Visual capacity design, it's convenient to use.
- The glass ampoule is detachable which could be replaced with standard glass ampoule on the market.
- Hygienic blister packaging, easy to disassemble.
- Titanium alloy needles, fine and sharp needles are used for minimal invasive skin care with remarkable results.
- Anti-skid design of scale adjust