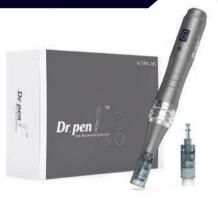

| 17*13*6 cm / 1 pc/ 390 g                                         |
| 1 carton                     | 38*29*35 cm/ 20 pcs/ 9 kg                                        |
| Customization<br>(OEM & ODM) | logo, private label, manual, package<br>new shape, change color. |

#### Advantages









- Two spare rechargeable batteries
- Indicator light, 5 speed levels
- Ultra fine stainless steel micro needles
- 2 in 1 wireless & wired work modes
- All in one button, speed control & power on/ off
- Multi-function, available for MTS and PMU
- Range of needle depth: 0-2.5 mm, suitable for home use & beauty salons

#### Packing details



Cable: 1 pc Charger: 1 pc Adapter: 1 pc Battery: 2 pcs Color box: 1 pc Needle cartridge: 2 pcs 12-pin Manual: 1 pc

#### Needle sizes





# Dr.Pen® M8



| <b>6</b> S                   | pecification                                                      |
|------------------------------|-------------------------------------------------------------------|
| Brand                        | Dr.pen                                                            |
| Model                        | M8                                                                |
| Battery capacity             | 400 mAh                                                           |
| Speed                        | 6 levels                                                          |
| Adjustable needle length     | 0-2.5 mm                                                          |
| Pen material                 | Aluminium alloy