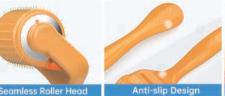

|
| Needle Number         | 40 pins                          | Needle Length                | 0.2 / 0.25 / 0.3 / 0.5 / 0.75 /<br>1.0 / 1.5 / 2.0 / 2.5 / 3.0 mm |
| Needle material       | Stainless Steel<br>&<br>Titanium | G.W.                         | 14*4*4 cm/ 1 pc/ 60 g                                             |
| Handle/stamp material | ABS                              | 1 carton                     | 52*37*26 cm/ 125 pcs/ 8kg                                         |
| Color                 | White                            | Customization<br>(OEM & ODM) | logo, private label, manual, package new shape                    |



Crystal case: 1 pc Color box: 1 pc Dr.roller 192:1 pc Sealed bag: 1 pc



#### Advantages



- Seamless roller head, no hiding dirt, easy to disinfect and clean, more hygiene and safety.
- Unique non-slip grip design for manipulating ease and comfort grip.
- Medical grade top quality titanium needle, minimally invasive, painless, skin quick recovery.
- Humanized design of handle, ergonomically comfortable handle.
- Metal side weighted roller more steady and help the needles penetrate the skin easily, no scratch.
- Sealed bag packaging for derma roller, more hygiene and safety.

|                        | Sp        | ecification                  |                                                                   |
|------------------------|-----------|------------------------------|-------------------------------------------------------------------|
| Brand                  | Dr.