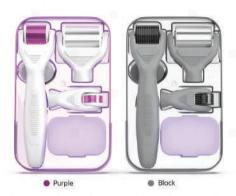

d design.
- Easy operation, convenient for both home use and clinic use.

|                              | Spec                      | ification            |                            |
|------------------------------|---------------------------|----------------------|----------------------------|
| Brand                        | SOICY                     | Model                | 520                        |
| Roller material              | Gel and PE                | G.W.                 | 19*10*6 cm/ 1 pc/ 330 g    |
| Handle material              | ABS                       | 1 carton             | 51*40*30 cm/ 50 pcs/ 18 kg |
| Customization<br>(OEM & ODM) | logo, private label, manu | ial, package, new sh | ape,change color.          |

#### Derma Roller System<sup>®</sup> 6in1 ICE



#### Packing details



Silicon brush: 1 pc lce roller head: 1 pc 720 needles roller head: 1 pc 300 needles roller head: 1 pc 12 needles derma stamp: 1 pc



#### Advantages















- Different rollers for different body area
- Ergonomic anti-skid grip design, easy to assemble
- Used on all areas of the scalp, face, body including sensitive skin like around eyes, mouth and neck

|                        | Spec                                                                       | cification                   |                                                |
|------------------------|----------------------------------------------------------------------------|------------------------------|------------------------------------------------|
| Brand                  | DRS