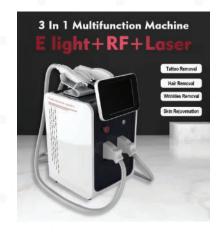

f 810nm can be maximize absorbed by melanin in the hair follicies 2: To minimize the absorbtion of hemoglobin or water reduce the loss of laser energy and improve the effect of hair removal
- Handle power 1200W
- System wavelength 810nm
- Long service life: The sustainable light 10million shots

### Portable Pico Laser Machine

All colors of tattoos removal, eyebrows tattoos removal, spots removal, skin brightening and whitening (white doll)

- One Pico Laser handle
- Five handle probes (for different functions: 532nm, 755nm, 1320nm, Non-invasive probe

### Portable Pico Laser Machine

Tattoos removal, eybrow tattoos removal, spots removal, skin brightening and whitening (black doll)

- One Pico Laser handle
- Three handle probes (for different functions: 532nm, 1064nm, Black doll probe.



# Multifunctional Machine E Liaht+RF+Laser

Tattoos removal, eybrow tattoos removal, spots removal, skin brightening and whitening (black doll) Hair removal

- Three Handles: Laser handles (3pcs probes)
- RF handle, hair handle (3pcs filter slide)



### Portable Pico Laser Machine

All colors of tattoos removal, eyebrows tattoos removal, spots removal, skin brightening and whitening (block doll)

- One Pico Laser handle
- 3 pcs handle probes (for different functions: 532nm,1064nm, Block doll probe



### Portable ND YAG Laser Tattoo Removal Machine

Tattoos removal, eybrow tattoos removal, spots removal, skin brightening and whitening (black doll)

- One Laser handle
- 3 pcs handle probes (for different functions: 532nm,1064nm, Block doll probe



### Picosecond Laser with Laser Light G