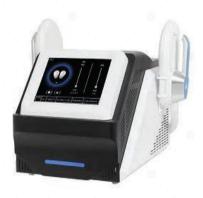

n cellular Tissue



## 3in1 Vacuum Cavitation

- Can't Cause Unevenness
- No Bleeding or Swelling
- Significant & No easy rebound
- Non-Invasive & Harmless
- Remove Cellulite & Edema
- Fat Transfer & Strong Firming
- Elliminate Obesity in cellular Tissue



## 2in1 EMS Slim Machine

- Weight Loss
- Cellulite Reduction
- Hip Raising
- **Abdominal Muscle Training**



## 4in1 EMS Slim Machine

- Weight Loss
- Cellulite Reduction
- Hip Raising
- Abdominal Muscle Training
- 2 pcs Multi-function Handle

2 pcs Multi-function Handle

40k Cavitation

Face Multipolar RF

Body Multipolar RF

2 pcs of Arm Handle



## 6in1 EMS Slim Machine

- Weight Loss
- Cellulite Reduction
- Hip Raising
- Abdominal Muscle Training
- 2 pcs Multi-function Handle
- 2 pcs of Arm Handle
- 2 pcs of Cushion Handle









### 2in1 EMS Slim Machine

- Builds Muscle & Burns Fat
- Non-Invasive Buttlock Lifting
- Suitable for Everyone
- No Anesthesia
- No Surgery
- Feels like intensive workout
- Safe with no downtime
- Instant result
- 16% avarage increase in muscle
- 19% on average fat reduction

## 4in1 EMS Slim Machine

- Builds Muscle & Burns Fat
- 2 pcs Multi-function Handle 2 pcs of Arm Handle Non-Invasive Buttlock Lifting
- Suitable for Everyone
- No Anesthesia
- No Surgery
- Feels like intensive workout
- Safe with no downtime
- Instant result
- 16% avarage increase in muscle
- 19% on average fat reduction

## 2in1 EMS Slim Machine

- Fat Removal
- Muscle Building
- **Buttocks Toning**
- **Body Contouring & Shaping**
- 2 pcs Multi-function Handle

2 pcs Multi-function Handle

## 4in1 EMS Slim Machin