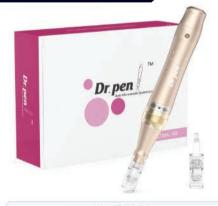

| 17*13*6 cm/ 1 pc/ 346 g                                           |
| 1 carton                     | 38*29*35 cm/ 20 pcs/ 8 kg                                         |
| Customization<br>(DEM & ODM) | logo, private label, manual, package,<br>new shape, change color. |

#### Advantages



- Multifunctional, available for PMU & MTS treatments
   Range of needle depth: 0- 3.0 mm
- High speed, strong power
- Indicator light, 5 speeds
- Model A1-W: wireless, more convenient
- All in one button, speed control & power on/ off
- Anti-skid design, comfortable holding
- Model A1-C: wired, sustainably powered

#### Packing details



Pen: 1 pc Cable: 1 pc Color box: 1 pc Adapter: 1 pc Crystal case: 1 pc Manual: 1 pc Needle cartridge: 2 pcs 12 pins

#### Needle sizes





# Dr.Pen® M5



| ( S                          | pecification                                                      |
|------------------------------|-------------------------------------------------------------------|
| Brand                        | Dr.pen                                                            |
| Model                        | M5                                                                |
| Battery capacity             | 400 mAh                                                           |
| Speed                        | 5 levels                                                          |
| Adjustable needle length     | 0-2.5 mm                                                          |
| Pen material                 | Aluminium alloy