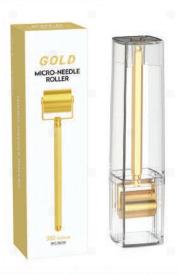

rand                  | GTSROLLER       | Model                        | 192                                                               |
| Needle Number          | 192 pins        | Needle length for choice     | 0.2 / 0.25 / 0.3 / 0.5 / 0.75 / 1.0 /<br>1.5 / 2.0 / 2.5 / 3.0 mm |
| Needle material        | Titanium        | G.W.                         | 16*7*7 cm/ 1 pc/ 100 g                                            |
| Handle/roller material | PC              | 1 corton                     | 68*36*38 cm/ 100 pcs/ 11 kg                                       |
| Color                  | Gold and silver | Customization<br>(OEM & ODM) | logo, private label, manual, package                              |

#### Packing details

GTSROLLER 192:1 pc Round bottled: 1 pc Color box: 1 pc







Crystal case: 1 pc Color box: 1 pc Gold roller 250:1 pc Sealed bag: 1 pc



#### Advantages



- 250 individual superfine titanium needles, inhibit bacterial growth.
- Seamless needles design, no residual dirt after use.
- Brass with 24K gold plating non-slip handle, more durable and luxurious than plastic handles.
- Effective system infiltrating healthy ingredients into skin.

|                        | • S      | pecification                 |                                                |
|------------------------|----------|------------------------------|------------------------------------------------|
| Brand                  | DRS      | Model                        | 250                                            |
| Needle Number          | 250 pins | Needles type