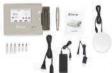

| 35*33*17 cm/ 1unit/ 4 kg                                      |
| Customization<br>(OEM & ODM) | Logo, private label, manual, package change color, new shape. |

#### Advantages









- Multifunctional PMU+MTS System (4+1 modes), include eyebrow, eyeline, lips, areola and skin care treatment.
- 21 speed levels, more choices for speed.
- Special brushed metal texture of the host, fashion design, durable and practical.
- Stable power supply of PWM method.
- Humanized design foot switch.

- Intelligent switch for handpiece, convenient to use.
- 5 inch high quality Touch-control screen.
- Precision machining the end of the needle used.
- One-touch speed level conversion.
- There is no strain on your wrist and light handpiece.

#### Packing details

#### Needle sizes







Cable of Handpiece: 1 pc Manual: 1 pc

Adapter: 1 unit Pedal: 1 pc Exquisite gift box: 1 pc



Main machine: 1 unit Needle cartridge: 1 pin 3 pcs, 12 pins 3 pcs Stylus: 1 pc



# Artmex® V6



| • 5                          | pecification                                                  |
|------------------------------|---------------------------------------------------------------|
| Brand                        | Artmex                                                        |
| Model                        | V6                                                            |
| Speed                        | 10 levels                                                     |
| Handpiece material           | Aluminium alloy                                               |
| Main machine materi