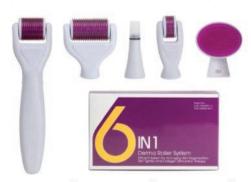

Whitening
- Fine wrinkle improvement
- Skin texture
- Adjustable needle size, suitable for different parts
- Plays well with skin serum to improve skin problems.

#### MODEL: FF0319S

#### Specification:

Adjustable needle size:

0.25/0.5/0.75/1.0/1.25/1.5mm for

options

Needling Material: Titanium Alloy

Size: 10.1x6.7x3.3cm Unit Weight: 50g

Gift Box Size: 102X67X28mm Carton Size: 40\*28\*27cm

Carton Weight: 4.5kg, 100pcs/carton



# HYDRA ROLLER

- Description:64 needles
- Nickel free needles
- Derma roller with serum
- 10ml Tank capaicty

#### MODEL: FF0319

#### Specification:

Needle Length:

0.25mm/0.5mm/1.0mm for options Needling Material: Titanium Alloy

Size: 81x23x22mm Unit Weight: 32g

Gift Box Size: 102X67X28mm Carton Size: 40\*28\*27cm

Carton Weight: 4.5kg, 100pcs/carton



# 6in1 DERMA ROLLER KIT

#### Description:

- Remove wrinkles and stretch marks.
- 4 needles heads with different needle length and quantity, application for different parts.
- 1 silicone head for facial cleaning.
- Disinfection tank for sterilizing needles.
- 304 medical stainless steel for needles material, safe for use.

#### MODEL: FF0317

#### Specification:

Needle Material: Stainless Steel Needle Length: 0.5-2mm

Needle Quantity: 12/300/720/1200 Gift Box Size:17.5x10.5x4.3cm

Unit Weight: 0.24kgs Carton size: 55X37X25cm,

50pcs/carton

Carton Weight: 13kgs/carton



#### 540 DERMA ROLLER

#### Description:

- Stretch Mark Removal and Stretch Mark Treatment
- Acne Scar Removal
- Anti Wrinkle Treatment / Anti Aging
- Hair Loss Treatment or Hair Restoration
- Surgical Scar Removal
-