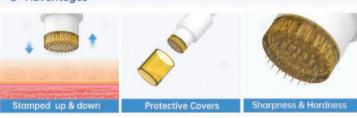

----------------------------------------------|
| Brand                 | DRS             | Model                        | 140 A                                          |
| Needle Number         | 140 pins        | Adjustable<br>Needle Length  | 0~3.0 mm                                       |
| Needle material       | Stainless Steel | G.W.                         | 17*5*5 cm/ 1 pc/ 43 g                          |
| Handle/stamp material | ABS             | 1 carton                     | 52*37*26 cm/ 100 pcs/ 6 kg                     |
| Color                 | White           | Customization<br>(QEM & QDM) | logo, private label, manual, package new shape |

#### Derma Roller System® 40



#### Packing details

Color box: 1 pc
Derma stamp 40: 1 pc
Round bottled: 1 pc
Sealed bag: 1 pc





- More gentle than a traditional derma roller needles go straight in an out instead of at an angle
- Titanium alloy needle material manufacturing ensuring maximum durability and prevent allergic skin
- Reduce hyperpigmentaion and scars, creating smooth, even skin
- Easy to use for isolated scars in hard to reach areas
- Unique and nice round bottle packaging, protected products well.

|                       | Sp                               | ecification                  |                                                                   |
|-----------------------|----------------------------------|------------------------------|-------------------------------------------------------------------|
| Brand                 | DRS                              | Model