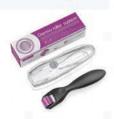

| Needle length for choice     | 0.2 / 0.25 / 0.3 / 0.5 / 0.75 / 1.0 /<br>1.5 / 2.0 / 2.5 / 3.0 mm |
| Needle material        | Stainless Steel/ Titanium                   | G.W.                         | 17*5*5 cm/ 1 pc/ 90 g                                             |
| Handle/roller material | PC                                          | 1 carton                     | 52*37*26 cm/ 100 pcs/ 9 kg                                        |
| Color                  | Multicolor handle<br>&<br>roller for choice | Customization<br>(OEM & ODM) | logo, private label, manual, package<br>new shape                 |

#### Derma Roller System<sup>®</sup> 600



Available color for handle

#### Packing details

Crystal case: 1 pc Color box: 1 pc Drema roller 600 : 1 pc Sealed bag: 1 pc









- Professional for face and body area.
- Affordable Professional derma skincare costs more, but now you can do it yourself in the.
- Less Pain Designed with the diamond shape needles creating less discomfort and non-invasive.
- Protective storage case Keeps needles safe and clean.
- Versatile Safe to use around and under your eyes, lips, body, nose, and face.
- comfort of your own home.

|                        | Speci                                       | fication                     |                                                                   |
|------------------------|---------------------------------------------|------------------------------|-------------------------------------------------------------------|
| Brand                  | DRS