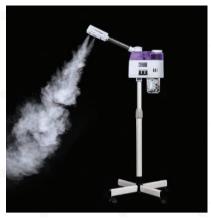

loud storage with database management. 20sec. rapid analysis time-saving and efficient.



### Skin Analysis Machine

- 1: Can detect skin moisture, seburn, pore. wrinkle surface, keratin and so on.
- 2: Analyze the skin in order to introduce the proper products to customer
- 3: Can store the information of customer.
- 4: Excellent apperance and detailed test results can attract more customers and make them feel confident with your product.
- Can be used for face and Hair



### Skin Analyzer

- 1: Own iPad, no need to connect to the computer, convenient and fast.
- 2: HD imaging, intelligent detection, automatic analysis.
- 3: The touchscreen can be stored 180 degrees for easy viewing of test data.
- 4: 20 megapixel HD camera.
- 5: Detecting 8 big facial problems, any matching solution.



### Single Tube Cold and Hot Spray Machine

- 1: Deep clean
- 2: Moisturizing
- 3: Accelerate blood circulation.
- 4: Soften and clean the grease, black heads.
- 5: Help skin pores release toxin.



# Double Tube Hot & Cold Spray Machine (No Adjustment)

- 1: Intenerate the necrotic skin cells for cleaning in the subsequent treatment.
- 2: Open up the skin pore for deep cleaning inside.
- 3: Vapor penetrates into pores to soften and clean the grease, blackheads, make-up remnants and dirt.
- 4: Vapor may help skin pores release toxins.
- 5: Vapor may soften wrinkle for the time being.
- 6: Activate the blood circulation, moisten the skin, improve metabolism and renew the skin.



# Double Tube Cold & Hot Spray Machine (Regulation)

- 1: Intenerate the necrotic skin cells for cleaning in t