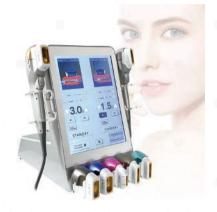

emover
- Mesotherapy Gun x1



### Portable Mesogun

- Wrinkle Remover
- Skin Rejuvenation
- Face Lift
- Whitening
- Pore Remover

- Microcrystaline Water Gun x1
- 6x8mm Needle x1
- 8.4x8.4mm Needle x1
- 14.8x12.7mm Needle x1



### Portable Mesogun

- Wrinkle Remover
- Skin Rejuvenation
- Face Lift
- Whitening
- Pore Remover

- Microcrystaline Water Gun x1
- Radad Line Engraving Handle x1



### Portable 3in1 EMS Mesogun

- Wrinkle Remover
- Skin Rejuvenation
- Face Lift
- Whitening
- Pore Remover

EMS Mesogun Handle x1



### 7D Hifu Pro

- Wrinkle Remover
- Face Lift
- Double Chin Removal
- Anti Aging
- Slimming & Body Shaping
- Two Hifu Handle
- Standard:
  - 1.5mm,2.0mm,3.5mm,4.5mm,6.0mm
- (Each Cartidge 20000/30000 shots)



# THE DETAILS SHOW 9d Hifu Pro Machine Vaginal Tightening





### 7D Hifu Pro+RF Micro Needling

### HIFU HANDLE

- Wrinkle Remover
- Face Lift
- Double Chin Removal
- Anti Aging
- Slimming & Body Shaping

### RF MICRONEEDLE HANDLE

- Improve Pore, scar, deep
- wrinkles, Acne, Pigmentation

- Standard: 1.5mm,3.0mm,4.5mm(Face)
- 1.5mm,3.0mm,4.5mm(Face)Optional: 6mm,8mm,10mm,13mm,16mm(Body)
- Each Cartridge 20000/30000 shots
- Standard: 10/25/64 Needles (Nano)

### 7D Hifu Pro+Vaginal

### HIFU HANDLE

- Wrinkle Remover
- Face Lift
- Double Chin Removal
- Slimming & Body Shaping

### **VAGINAL HANDLE**

 Vaginal Tightening, Potent Firming Effect to improve Sexual Life

- Standard:
  - 1.5mm,3.0mm,4.5mm(Face)
- Optional: 2.0mm(Face, 6.0mm,9.0mm,13mm (Body)
- Each Cartridge 20000/30000 shots
- Standard: 3.0mm,4.5mm(Vaginal)
- Each Cartidge 5000shots