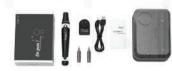

| 17*13*6 cm/ 1 pc/ 320 g                                       |
| 1 carton                     | 38*29*35 cm/ 20 pcs/ 8 kg                                     |
| Customization<br>(OEM & ODM) | logo, private label, manual, package new shape, change color. |

#### Advantages









- Infinitely variable speed technology provides fine speed adjustment, therapists can get a more precise speed.
- Fine 0.18 mm 12 needles, easy penetration, fast recovery
- A strong motor ensures the device works efficiently.
- Range of needle depth: 0 2.5 mm
- The wired model provides stable working power.
- Adjustment of needle depth is accurate with a built-in bayonet connector.
- Metal button, nicer design, and more durable.
- Sanitary cover for cartridges, clean and safe

#### Packing details



Pen: 1 pc Cable: 1 pc Color box: 1 pc Adapter: 1 pc Crystal case: 1 pc Manual: 1 pc Needle cartridge: 2 pcs 12-pin



# Dr.Pen®A1



| @ S                          | pecification                                                      |
|------------------------------|-------------------------------------------------------------------|
| Brand                        | Dr.pen                                                            |
| Model                        | A1                                                                |
| Battery capacity             | 500 mAh                                                           |
| Speed                        | 5 levels / 6 levels                                               |
| Adjustable needle length     | 0-3.0 mm