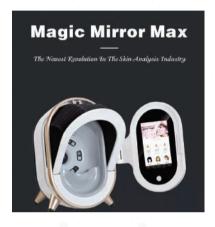

ots removal, skin brightening and whitening (block doll)

One pico laser handle with 3 wavelength.



### Vertical Multifunctional Pico Second, Hair Removal & Skin Tightening Machine

Tattoos removal, eybrow tattoos removal, spots removal, skin brightening and whitening (black doll) Hair removal

- Three Handles: Laser handles (3pcs probes)
- RF handle, hair handle (3pcs filter slide)

# Newest Intelligence Skin Analyzer With Pad INDUSTRIAL HD PIXEL

# New 8 spectrum for the surface, deep, quantitative analysis of 14 skin indicators. The skin of 4 big problems combines total number of 14 index data quantification cent sex.

6D Skin Analyzer w/ PAD

3: Combined with the total data to obtain a comprehensive report of the indicators. All pages can be scanned and printed for analysis report.



### M9 Skin Analysis Machine

- 1: Android system
- 2: RGB+UV+PL3 spectrums, scan images in normal, polarized, and UV lighting.
- 3: Automatic face recognition technology.
- 4: Accurately analizes 10 skin problems from epidermis and dermis.
- 5: Wi-fi transfer database, Icloud storage with database management. 20sec. rapid analysis time-saving and efficient.



### Skin Analysis Machine

- 1: Can detect skin moisture, seburn, pore. wrinkle surface, keratin and so on.
- 2: Analyze the skin in order to introduce the proper products to customer
- 3: Can store the information of customer.
- 4: Excellent apperance and detailed test results can attract more customers and make them feel confident with your product.
- Can be used for face and Hair



### Skin Analyzer

- 1: Own iPad, no need to