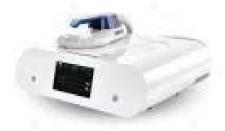

oning
- Body Contouring & Shaping
- 2 pcs Multi-function Handle
- 2 pcs of Arm Handle
- 2 pcs of Cushion Handle

## **EMS**

- Tesla High Intensity
- Stronger Stimulation
- Liquid Cooling Technology
- Double Sculpting
- High Effeciency

- 2 pcs Multi-function Handle
- 2 pcs of Arm Handle
- 1 pcs of Cushion Handle

## EMS

- Tesla High Intensity
- Stronger Stimulation
- Liquid Cooling Technology
- Double Sculpting
- High Effeciency

- 2 pcs Multi-function Handle
- 2 pcs of Arm Handle
- 1 pcs of Cushion Handle

### **EMS**

- Tesla High Intensity
- Stronger Stimulation
- Liquid Cooling Technology
- Double Sculpting
- High Effeciency

- 2 pcs Multi-function Handle
- 2 pcs of Arm Handle
- 1 pcs of Cushion Handle



- Fat Removal
- Muscle Building
- Buttocks Toning
- Body Contouring & Shaping









## EMS Slim Machine

 Improving the constitution of obesity & Effeiciency of weight loss.

1 pcs Multi-function Handle

- Shaping a Strong & Handsome Figure.
- Prevent aging & Maintain Physical Youth.
- Reduce Chronic Pain in muscle & Joints
- Helping Blood Circulation
- Protecting Uteros, Intestines & Other Organs
- 2 pcs Multi-function Handle

## EMS Slim Machine

- Improving the constitution of obesity & Effeiciency of weight loss.
- Shaping a Strong & Handsome Figure.
- Prevent aging & Maintain Physical Youth.
- Reduce Chronic Pain in muscle & Joints
- Helping Blood Circulation
- Protecting Uteros, Intestines & Other Organs
- 4 pcs Multi-function Handle

## 2in1 EMS Slim Machine

- Building Muscle & Reduce Fat
- Improve Abdominal Muscles
- Exercising the Hip Muscles
- Shaping V