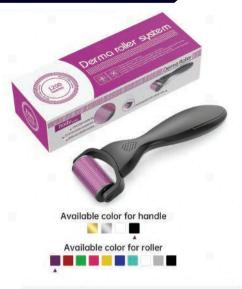

| Model                        | 600                                                               |
| Needle Number          | 600 pins                                    | Needle length for choice     | 0.2 / 0.25 / 0.3 / 0.5 / 0.75 / 1.0 /<br>1.5 / 2.0 / 2.5 / 3.0 mm |
| Needle material        | Stainless Steel/ Titanium                   | G.W.                         | 17*5*5 cm/ 1 pc/ 90 g                                             |
| Handle/roller material | PC                                          | 1 carton                     | 52*37*26 /100 pcs/ 10 kg                                          |
| Color                  | Multicolor handle<br>&<br>roller for choice | Customization<br>(OEM & ODM) | logo, private label, manual, package<br>new shape                 |



Crystal case: 1 pc

Color box: 1 pc

Drema roller 1200: 1 pc

Sealed bag: 1 pc



#### Advantages



- Professional for body area.
- Affordable Professional derma skincare costs more, but now you can do it yourself in the.
- Less Pain Designed with the diamond shape needles creating less discomfort and non-invasive.
- Protective storage case Keeps needles safe and clean.
- Versatile Safe to use around and under your eyes, lips, body, nose, and face.
- Comfort of your own home.

|                        | Speci                                       | fication                     |                                                                  |
|------------------------|---------------------------------------------|------------------------------|-----------------------------------------