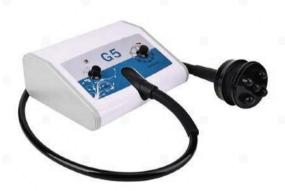

g roller
- 1 pc small roller









### Roller

- Muscle Tonig and Relaxation
- Remodelling Body Shaping
- Action on the vascular System
- Action on the lymphatic System
- Reduction of Pain

## Portable Roller

- Muscle Tonig and Relaxation
- Remodelling Body Shaping
- Action on the vascular System
- Action on the lymphatic System
- Reduction of Pain

## Portable Roller

- Unique 360° intelligent rotating drum handle
- LED display on the handle
- One key switch between forward and reverse
- Silicone ball is flexible and smooth
- No need for beautician laborious massage.

### Roller

- Unique 360° intelligent rotating drum handle
- LED display on the handle
- One key switch between forward and reverse
- Silicone ball is flexible and smooth
- No need for beautician laborious massage.









## G5 Slimming Massage With Axes

- Soften & consum fat to reduce weight
- Promote blood circulation & improve metablosim
- Train the lack of exercise muscle.
- Relieve muscle tension and fatigue
- Relieve swelling and pain after injection
- Soften skin horny substance
- Split fat particles
- Soften and push fat to shape body

## G5 Slimming Massage

- Soften & consum fat to reduce weight
- Promote blood circulation & improve metablosim
- Train the lack of exercise muscle.
- Relieve muscle tension and fatigue
- Relieve swelling and pain after injection
- Soften skin horny substance
- Split fat particles
- Soften and push fat to shape body

## Portable G5

- Soften & consum fat to reduce weight
- Promote blood circulation & improve metablosim
- Train the lack of exercise muscle.
- Relie