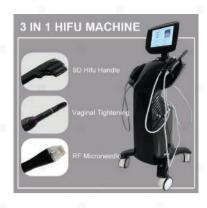

shots

Standard: 3.0mm,4.5mm(Vaginal)

Each Cartidge 5000shots



### HIFU HANDLE

- Wrinkle Remover
- Face Lift
- Double Chin Removal
- Slimming & Body Shaping

#### **VAGINAL HANDLE**

 Vaginal Tightening, Potent Firming Effect to improve Sexual Life

- Standard:
- 1.5mm, 3.0mm, 4.5mm (Face)
- Optional:
  - 2.0mm(Face, 6.0mm, 9.0mm, 13mm (Body)
- Each Cartridge 20000/30000 shots

- Standard: 3.0mm,4.5mm(Face)
- Each Cartidge 5000shots



### HIFU HANDLE

- Wrinkle Remover
- Face Lift
- **Double Chin Removal**
- Anti Aging
- Slimming & Body Shaping

#### RF MICRONEEDLE HANDLE

- Improve Pore, scar, deep
- wrinkles, Acne, Pigmentation

- Standard: 1.5mm, 3.0mm, 4.5mm (Face)
- Optional:
- 6mm,8mm,10mm,13mm,16mm(Body)
- Each Cartridge 20000/30000 shots
- Standard: 10/25/64 Needles (Nano)











# Black Vertical 9D Hifu +RF+Vaginal

#### HIFU HANDLE

- Wrinkle Remover
- Face Lift
- Double Chin Removal
- Anti Aging
- Slimming & Body Shaping

### RF MICRONEEDLE HANDLE

- Improve Pore, scar, deep
- wrinkles, Acne, Pigmentation
- Standard: 10/25/64 Needles (Nano)

- Standard:
  - 1.5mm, 3.0mm, 4.5mm (Face)
- Optional:

6mm,8mm,10mm,13mm,16mm(Body)

Each Cartridge 20000/30000 shots

#### **VAGINAL HANDLE**

- Vaginal Tightening, Potent Firming Effect to improve Sexual Life
- Standard: 3.0mm,4.5mm(Face)
- Each Cartidge 5000shots

### 4D Hifu

- Wrinkle Remover
- Face Lift
- Double Chin Removal
- Slimming & Body Shaping

#### ONE HIFU HANDLE

- Standard: 1.5mm,3.0mm,4.5mm(Face)
- Optional: 2.0mm(Face, 6.0mm,9.0mm,13mm (Body)

## 4D Hifu+Vmax

#### HIFU HANDLE

- Wrinkle Remover
-