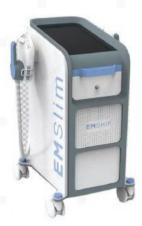

Multi-function Handle
- 2 pcs of Arm Handle









### 2in1 EMS Slim Machine

- Reduce Elephant Legs
- Reduce Bucket Waist
- Reduce Butterfly Arm
- Tiger Arm
- Dredge Physiotherapy
- Beauty Emulsion Knot
- Carved Beautiful Buttocks

### 2 pcs Multi-function Handle

## 4in1 EMS Slim Machine

- Reduce Elephant Legs
- Reduce Bucket Waist
- Reduce Butterfly Arm
- Tiger Arm
- Dredge Physiotherapy
- Beauty Emulsion Knot
- Carved Beautiful Buttocks
- 2 pcs Multi-function Handle
- 2 pcs of Arm Handle

## 2in1 EMS Slim Machine

- Fat Removal
- Muscle Building
- Buttocks Toning
- Body Contouring & Shaping
- 2 pcs Multi-function Handle

## 4in1 EMS Slim Machine+RF

- Fat Removal
- Muscle Building
- Buttocks Toning
- Body Contouring & Shaping
- 2 pcs Multi-function Handle
- 2 pcs of Arm Handle









## 6in1 EMS Slim Machine+RF

- Fat Removal
- Muscle Building
- Buttocks Toning
- Body Contouring & Shaping
- 2 pcs Multi-function Handle
- 2 pcs of Arm Handle
- 2 pcs of Cushion Handle

## **EMS**

- Tesla High Intensity
- Stronger Stimulation
- Liquid Cooling Technology
- Double Sculpting
- High Effeciency

- 2 pcs Multi-function Handle
- 2 pcs of Arm Handle
- 1 pcs of Cushion Handle

## EMS

- Tesla High Intensity
- Stronger Stimulation
- Liquid Cooling Technology
- Double Sculpting
- High Effeciency

- 2 pcs Multi-function Handle
- 2 pcs of Arm Handle
- 1 pcs of Cushion Handle

### **EMS**

- Tesla High Intensity
- Stronger Stimulation
- Liquid Cooling Technology
- Double Sculpting
- High Effeciency

- 2 pcs Multi-function Handle
- 2 pcs of Arm Handle
- 1 pcs of Cushion Handle



-