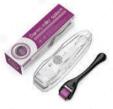

-------------------------|------------------------------------------------|
| Brand                  | DRS       | Model                        | 128                                            |
| Needle Number          | 128 pins  | Needle size                  | 0.25 mm/ 0.5 mm/1.0 mm                         |
| Needle material        | Titanium  | G.W.                         | 17*5*5 cm/ 1 pc/ 82 g                          |
| Handle/roller material | ABS       | 1 carton                     | 52*37*26 cm/ 100 pcs/ 9 kg                     |
| Color                  | Dark blue | Customization<br>(OEM & ODM) | logo, private label, manual, package new shape |



Available color for roller

#### Packing details

Crystal case: 1 pc Drema roller 540:1 pc

Color box: 1 pc Sealed bag: 1 pc



#### Advantages



- Affordable Professional derma skincare costs more, but now you can do it yourself in the comfort of your
- $Less\ Pain Designed\ with\ the\ diamond\ shape\ needles\ creating\ less\ discomfort\ and\ non-invasive.$
- Protective storage case Keeps needles safe and clean.
- Versatile Safe to use around and under your eyes, lips, body, nose, and face.

|                        | Speci                                       | fication                     |                                                                   |
|------------------------|---------------------------------------------|------------------------------|-------------------------------------------------------------------|
| Brand                  | DRS                                         | Model