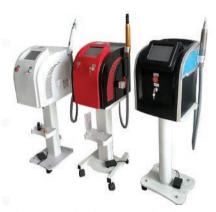

life: The sustainable light 10million shots

### Portable Pico Laser Machine

All colors of tattoos removal, eyebrows tattoos removal, spots removal, skin brightening and whitening (white doll)

- One Pico Laser handle
- Five handle probes (for different functions: 532nm, 755nm, 1320nm, Non-invasive probe

### Portable Pico Laser Machine

Tattoos removal, eybrow tattoos removal, spots removal, skin brightening and whitening (black doll)

- One Pico Laser handle
- Three handle probes (for different functions: 532nm, 1064nm, Black doll probe.



# Multifunctional Machine E Liaht+RF+Laser

Tattoos removal, eybrow tattoos removal, spots removal, skin brightening and whitening (black doll) Hair removal

- Three Handles: Laser handles (3pcs probes)
- RF handle, hair handle (3pcs filter slide)



### Portable Pico Laser Machine

All colors of tattoos removal, eyebrows tattoos removal, spots removal, skin brightening and whitening (block doll)

- One Pico Laser handle
- 3 pcs handle probes (for different functions: 532nm,1064nm, Block doll probe



### Portable ND YAG Laser Tattoo Removal Machine

Tattoos removal, eybrow tattoos removal, spots removal, skin brightening and whitening (black doll)

- One Laser handle
- 3 pcs handle probes (for different functions: 532nm,1064nm, Block doll probe



### Picosecond Laser with Laser Light Guiding Arm

All colors of tattoos removal, eyebrows tattoos removal, spots removal, skin brightening and whitening (block doll)

 New generation light guide arm minimize light damage, trachea improve service life traceable production code.



### Pico