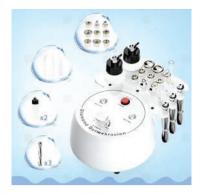

- Oxygen Bubble Pen
  - Ultrasound



### New Case Pollogen (3in1)

- 1: Facial Clean and exfoliate
- 2: Ultrasound promotes product absorption
- 3: RF face lift and tighten
  - Oxygen Bubble Pen
  - Ultrasound
  - RF



### Pods (old)

### Exfoliate, Whitening and firming

- Capsule x6
- Face Cream x6



### Pods (new)

### Exfoliate, Whitening and firming

- Capsule x6
- Face Cream x12



### 6in1 Hydro Facial Machine

- 1: Remove blackheads, acne, and cleanse the face
- 2: Ultrasound promotes product absorption
- 3: Whitening and shrinking pores
  - Hydro pen
- RF
- Scrubber
- Cold Hammer
- Ultrasound
- Spray



### 2in1 Facial Machine

- 1: Remove blackheads, acne, and cleanse the face
- 2: Ultrasound promotes product absorption
- 3: Whitening and shrinking pores
  - Hydro pen
- RF









### 3in1 Microdermabrasion

### Facial cleaning and moisturize

- Glass Tips x3
- Hold Wands x3
- Spray Bottles x3
- Diamond Tips x9
- Red/Black PVC Tube x2
- PVC White Tube
- Power Adapter

### Alice Facial Machine

- 1: Clean and exfoliate the face
- 2: Ultrasound promotes product absorption
- 3: RF Face lift and tighten
- 4: Whitening and shinking pores
- Hydro Facial Cleaning
- Oxygen Jet Peel facial whitening Oxygen Spray Gun
- RF skin tightening
- Bipolar RF for Eyes
- Ultrasonic with Meso Injection
- Cold & Hot treatment

### 8in1 Hydro Facial Machine

- 1: Clean and exfoliate the face
- 2: Ultrasound promotes product absorption
- 3: RF Face lift and tighten
- 4: Whitening and shinking pores
- Hydro Pen
- Scrubber
- Ultrasound x2 (Face & Eyes)

- Cold Hammer
- Spray
- Beaty