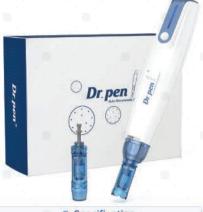

|
| G.W.                            | 17*13*6 cm/ 1 pc/ 350 g                                           |
| 1 carton                        | 38*29*35 cm/ 20 pcs/ 8 kg                                         |
| Customization<br>(OEM & ODM)    | logo, private label, manual, package,<br>new shape, change color. |

#### Advantages





- LED light gear speed display, looks more intuitive.
- 1-5 speed levels can meet different needs of treatment.
- Adjustable needle size: 0-2.5 mm
- All in one button, speed control & power on / off
- Wireless model, convenient to use.
- Blister packaging for needle cartridge, more safe

#### Packing details



Pen: 1 pc USB Cable: 1 pc Color box: 1 pc Adapter: 1 pc Crystal case: 1 pc Manual: 1 pc Needle cartridge: 12 pins \*2 pcs



# Dr.Pen® A9



| • S                          | specification                                                     |
|------------------------------|-------------------------------------------------------------------|
| Brand                        | Dr.pen                                                            |
| Model                        | A9                                                                |
| Power model                  | Wireless & Wired                                                  |
| Battery capacity             | 700 mAh ( wireless model )                                        |
| Speed                        | 6 levels                                                          |
| Adjustable needle length     | 0.2 mm ~ 2.5 mm