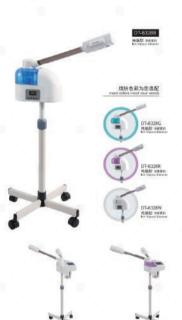

ourishing and lightening.



### Cross Foot Led-A Magnifying Glass

Assist beauty, Manicure, Eyelashes and Tattoo working.



# 14in1 Multifunction Steamer & Lamp

Sterilized cabinet, High frequency, Galvanic, Rotary brush, Ultrasonic, Vaporizer, Cool & Hot hammer, hairdressing tool basin, Vacuum, Spray, Lamp, Cold light magnifying lamp, Diamond dermabrasion.



# 2in1 Hot Spray Lamp: LED Maginfying Glass

Skin Tightening, Acne treatment, Wrinkle remover, Skin rejuvenation, Whitening.



# Double Tube Cold & Hot Spray Machine (Touchscreen)

Moisturizer, Deep cleansing, lightening.



# Hot Spray Machine (Touchscreen)

Moisturizer, Deep cleansing, nourishing and lightening. SINGLE TUBE



# Cool Spray Machine (Only Cold)

Moisturizer, Deep cleansing, nourishing and lightening. SINGLE TUBE



行体型 exactions Hot & Code Foods Sp

# Cool Spray Machine (Only Cold)

Moisturizer, Deep cleansing, nourishing and lightening. SINGLE TUBE

# Intelligent Hot & Cold Spray Machine

Moisturizer, Deep cleansing, nourishing and lightening. DOUBLE TUBE











# Hot Cool Steamer

Moisturizer, Deep cleansing, nourishing and lightening. DOUBLE TUBE



# Ion Vapour Steamer

Moisturizer, Deep cleansing, nourishing and lightening.



### Intelligent (Chineese Herbal) Cold & Hot Spray Machine

Moisturizer, Deep cleansing, nourishing and lightening. SINGLE TUBE



### Intelligent (Chineese Herbal) Cold & Hot Spray Machine

Moisturizer, Deep cleansing, nourishing and lightening. DOUBLE TUBE



# LED BEAUTY COLD LIGHT





# Telescopic Led-C Magnifying Glass

The instrument design is modern with fash