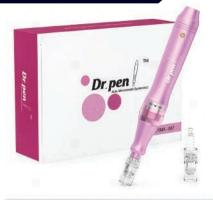

|
| G.W.                         | 17*13*6 cm/ 1 pc/ 330 g                                           |
| 1 carton                     | 38*29*35 cm/ 20 pcs/ 8 kg                                         |
| Customization<br>(OEM & ODM) | logo, private label, manual, package,<br>new shape, change color. |

#### Advantages



Slight vibration, super silent

Speed indicator light, 5 speeds

 Anti-skid design, comfortable holding Model M5-C: wired, sustainably powered







# 5 speed Levels

0- 2.5 mm needle depth, for different treatments

- PMU & MTS functions are available.
- Model M5-W: wireless, conveniently used

#### Packing details



Pen: 1 pc Cable: 1 pc Color box: 1 pc Adapter: 1 pc Crystal case: 1 pc Manual: 1 pc Needle cartridge: 2 pcs 12-pin



# Dr.Pen® M7



| ● S                          | pecification                                                      |
|------------------------------|-------------------------------------------------------------------|
| Brand                        | Dr.pen                                                            |
| Model                        | M7                                                                |
| Battery capacity             | 400 mAh                                                           |
| Speed                        | 5 levels                                                          |
| Adjustable needle length     | 0-2.5 mm                                                          |
| Pen material                 | Aluminium alloy