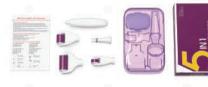

---------|
| Brand                  | DRS                                   | Model                        | 6 in 1                                         |
| Roller head            | 1200 pins: 1.5 mm<br>720 pins: 1.0 mm | Color                        | Purple / Black                                 |
| Koner riedd            | 300 pins: 0.5 mm<br>12 pins: 2.0 mm   | G.W.                         | 19*11*5 cm/ 1 pc/ 285 g                        |
| Needles material       | Stainless/Titanium                    | 1 carton                     | 58*41*27 cm/ 50 pcs/ 13 kg                     |
| Handle/roller material | ABS                                   | Customization<br>(OEM & ODM) | logo, private label, manual, package new shape |

# Derma Roller System® 5in1



#### Packing details



1200 pins body roller: 1 pc 720 needles roller head: 1 pc 300 needles roller head: 1 pc 12 needles derma stamp: 1 pc Disinfection basin: 1 pc Crystal case: 1 pc Manual: 1 pc Color box: 1 pc

#### Advantages













- Different rollers for different body area
- Ergonomic anti-skid grip design, easy to assemble
- . Used on all areas of the scalp, face, body including sensitive skin like around eyes, mouth and neck

|                        | Specific                                                                     | cification                   |                                                 |
|------------------------|------------------------------------------------------------------------------|------------------------------|-------------------------------------------------|
|