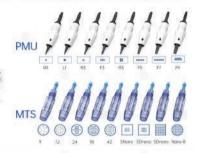

| Logo, private label, manual, package, change color, new shape. |

#### **Advantages**









- Intelligent A/B hand-pieces can work on same time.
- Specially tailored needles for PMU, steady movement with no shaking.
- Standard motor for micropigmentation, powerful and strong.
- Timer function, customizable working hours of the machine.
- Multifunctional PMU+MTS system (4+1 modes), include eyebrow, eyeline, lips, areola and skin care treatment.
- 7 inch High quality Touch-control screen.
- 10 levels of digital speed controller, can meet different needs of treatment.

#### Packing details

Handpiece: 2 pcs Main machine: 1 unit Adapter: 1 unit Cable of Handpiece: 2 pcs Stylus: 1 pc Manual: 1 pc

Luxury aluminum case: 1 pc

Needle cartridge: 1 pin 3 pcs, 12 pins 3 pcs

#### Needle sizes



# Artmex®



| • S                          | pecification                                                   |  |
|------------------------------|----------------------------------------------------------------|--|
| Brand                        | Artmex                                                         |  |
| Model                        | V9                                                             |  |
| Speed                        | 11 levels                                                      |  |
| Handpiece material           | Aluminium alloy                                                |  |
| Main machine material        | ABS                                                            |  |
| Handpiece color              | Black