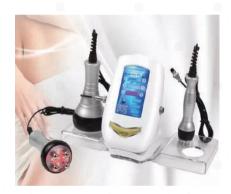

of neck/brow/eyelid sagging



# Portable EMS Slimming & Healthcare Machine

- 1.4 working speed
- 2.5 working modes
- 3.11 pair pads for different use
- 4.Fat loss + muscle training + health care
- 5.Non-invasive & painless



# Liposonic Machine with & without Water Tank

- 1. Reduce fat in areas of body (various types of skin).
- 2. Effectively improve body shape, remove local carnosity, and reduce local lipocele.
- 3. Slimming & shaping: slimming arms, buttocks, waist, thighs, shanks and abdomen;
- 4. Firming &lifting: body shape restoration after delivery and liposuction.
- 5. Slimming: reduce cellulite, remove carnosity, and improve skin laxity.
- 6. Firming: strengthen the firmness of skin, increase the elasticity of skin, improve orange peel and postpartum stretch marks,etc.









## Liposonic Machine

- 1. Reduce fat in areas of body (various types of skin).
- 2. Effectively improve body shape, remove local carnosity, and reduce local lipocele.
- 3. Slimming & shaping: slimming arms, buttocks,waist, thighs, shanks and abdomen:
- 4. Firming &lifting: body shape restoration after delivery and liposuction.
- 5. Slimming: reduce cellulite, remove carnosity, and improve skin laxity.
- 6. Firming: strengthen the firmness of skin, increase the elasticity of skin, improve orange peel and postpartum stretch marks,etc.

Eye Massage

**Body Slimming** 

# Mini G5 Vibration Massager Machine

- Body Slimming
- Lyphatic Circulation Promotion
- Muscle Fatigue Removal
- Main Machine x1
- Semispheres Massage Probe x1
- Columna Massage Probe x1
- Dots Massage Probe x1
- Instruct