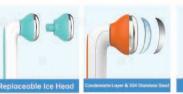

-------------------------------------------------|
| Brand           | Bio Roller                                     | Model                        | G4                                                              |
| Needle Material | Stainless steel                                | G.W.                         | 7.2*7.2*7.2 cm/1 pc/100 g                                       |
| Needle Number   | 1200 pins                                      | 1 carton                     | 55*37*25 cm/105 pcs/12 kg                                       |
| Needle Size     | 0.25mm, 0.5mm, 0.75mm,<br>1.0mm, 1.5mm, 2.0mm. | Customization<br>(OEM & ODM) | logo, private label, manual, package<br>new shape,change color. |

# Soicy® S40



#### Packing Details



Box: 1 pc S40:1 pc

Replacement head: 1 pc







- Additional replaceable ice head,, can ensure to get a good duration for skincare.
- Condensate layer and 304 stainless steel. \$40 ice head adopts the latest condensation technology which has stronger cold conduction effect and better ice compress effect.
- 360-degree flexible rotation, easy to operate and even ice compress.
- Curved surface design, larger contact surface with skin for efficient ice compress.
- Protecting cover, protect ice head effectively, health and hygiene.
- Daily skin care and relief of skin problems. Help reduce wrinkles and prevent aging, facial puffiness, shrinking pores, products absorb more easily; relieve skin redness, sore muscles, and reduces inflammation.

|                 | <ul><li>Specif</li></ul>    | ication                      |