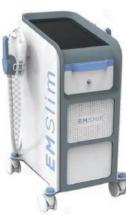

lti-function Handle
- 2 pcs of Arm Handle









### 2in1 EMS Slim Machine

- Reduce Elephant Legs
- Reduce Bucket Waist
- Reduce Butterfly Arm
- Tiger Arm
- Dredge Physiotherapy
- Beauty Emulsion Knot
- Carved Beautiful Buttocks

### 2 pcs Multi-function Handle

## 4in1 EMS Slim Machine

- Reduce Elephant Legs
- Reduce Bucket Waist
- Reduce Butterfly Arm
- Tiger Arm
- Dredge Physiotherapy
- Beauty Emulsion Knot
- Carved Beautiful Buttocks
- 2 pcs Multi-function Handle
- 2 pcs of Arm Handle

## 2in1 EMS Slim Machine

- Fat Removal
- Muscle Building
- Buttocks Toning
- Body Contouring & Shaping
- 2 pcs Multi-function Handle

## 4in1 EMS Slim Machine+RF

- Fat Removal
- Muscle Building
- Buttocks Toning
- Body Contouring & Shaping
- 2 pcs Multi-function Handle
- 2 pcs of Arm Handle









## 6in1 EMS Slim Machine+RF

- Fat Removal
- Muscle Building
- Buttocks Toning
- Body Contouring & Shaping
- 2 pcs Multi-function Handle
- 2 pcs of Arm Handle
- 2 pcs of Cushion Handle

## **EMS**

- Tesla High Intensity
- Stronger Stimulation
- Liquid Cooling Technology
- Double Sculpting
- High Effeciency

- 2 pcs Multi-function Handle
- 2 pcs of Arm Handle
- 1 pcs of Cushion Handle

## EMS

- Tesla High Intensity
- Stronger Stimulation
- Liquid Cooling Technology
- Double Sculpting
- High Effeciency

- 2 pcs Multi-function Handle
- 2 pcs of Arm Handle
- 1 pcs of Cushion Handle

### **EMS**

- Tesla High Intensity
- Stronger Stimulation
- Liquid Cooling Technology
- Double Sculpting
- High Effeciency

- 2 pcs Multi-function Handle
- 2 pcs of Arm Handle
- 1 pcs of Cushion Handle



- Fa