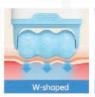

|
|-----------------|-----------------------------|------------------------------|-----------------------------------------------------------------|
| Brand           | SOICY                       | Model                        | S40                                                             |
| Head material   | Gel and 304 stainless steel | G.W.                         | 20*10*6 cm/1 pc/190 g                                           |
| Handle material | ABS                         | 1 carton                     | 50*42*35 cm/50 pcs/10.5 kg                                      |
| Color           | Mint blue                   | Customization<br>(OEM & ODM) | logo, private label, manual, package<br>new shape,change color. |





#### Advantages









2 in 1 soicy roller, double skin care effect (V+W ice roller).

V-shaped ice shaping roller, lift the jawline, relieve puffiness, firm skin and remove wrinkles.

W-shaped ice massage roller, relieve pain and reduce redness and nurture your health.

- Miniature sealed box has a safe, clean and hygienic freezer space. And it's convenient to store the soicy roller.
- Two ice rollers make skin cooling last longer and more effectively.
- Easy operation, convenient for both home use and clinic use.

|                 | <ul><li>Spec</li></ul> | ification                    |                                                                 |
|-----------------|------------------------|------------------------------|-----------------------------------------------------------------|
| Brand