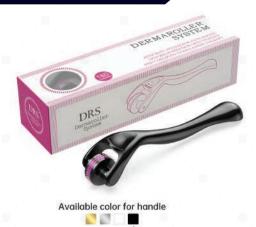

DRS                                  | Model                        | 192                                                               |
| Needle Number          | 192 pins                             | Needle length for choice     | 0.2 / 0.25 / 0.3 / 0.5 / 0.75 / 1.0 /<br>1.5 / 2.0 / 2.5 / 3.0 mm |
| Needle material        | Stainless steel/ Titanium            | G.W.                         | 17*5*5 cm/ 1 pc/ 90 g                                             |
| Handle/roller material | ABS                                  | 1 carton                     | 52*37*26 cm/ 100 pcs/ 9 kg                                        |
| Color                  | Transparent handle with green roller | Customization<br>(OEM & ODM) | logo, private label, manual, package<br>new shape                 |



Available color for roller

#### Packing details

Crystal case: 1 pc Drema roller 180: 1 pc Color box: 1 pc Sealed bag: 1 pc



#### Advantages





Ergonomic Curve Design

- Precise for special area more safety .
- It is special for eyes treatment :dark circle ,eye bag ,crow's feet,fat granule.
- Protective covers, which protects the needles from contamination .
- You can do it yourself in the comfort of your own home.

|                        | <ul><li>Speci</li></ul>                     | fication                     |                                                                   |
|------------------------|---------------------------------------------|------------------------------|-------------------------------------------------------------------|
| Brand                  | DR