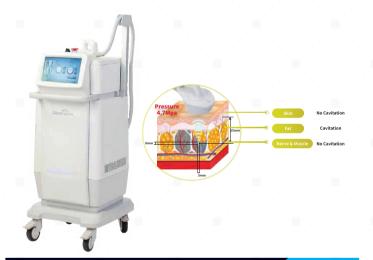

lasma Pen

- Dark Spots Removal
- Mole Removal
- Tattoo Removal
- Machine x1
- Pen x1
- Needle x2
- Instruction Manual x1
- Box x1



## Hyaluron Pen

- Facial Lifting
- Anti Aging
- Remove Wrinkles
- Hyaluron Pen x1
- 0.5ml Ampule Head x1
- 0.5ml Needle x1
- Instruction Manual x1
- Box x1



## **ULTRA DUO**

- Ultrasound Beauty Device
- Improve skin by generating Multiplex Frequency
- Modulated Ultrasound
- Ultrasound waves of 1MHz/3MHz and 3MHz/10MHz frequency are modulated to improve skin beauty device
- Easy to operate with simple operation menu





## PLASMA PLORA

- Electrosurgical Plasma device
- Generate new collagen and elastic fibers in the skin by delivering heat and electronic energy to skin
- Using thermal and electric energy of sparkle generated by DC corona discharge







## **ULTRA FOCUS**

- Quick recovery and no fibrosis of cellular tissue
- Multiple treatments with 2-week interval
- Panniculus adiposus collapse due to space generated by cavitation, therefore size reduction fat left after fat cell destruction is transported to liver and utilized as energy source through human body metabolism of fat
- Lipid component shows no change
- Size reduction up to 2 weeks through neutral fat decomposition
- Destructed fat-cell debris disappear in 3~4 weeks





| Power consumption   | 120w             |
|---------------------|------------------|
| Output power        | 24v*5A           |
| Tips                | Scalp Pore Skin  |
| Handpiece           | 3                |
| Weight              | 42kg (with cart) |
| Waste bottle        | 2L               |
| Sol