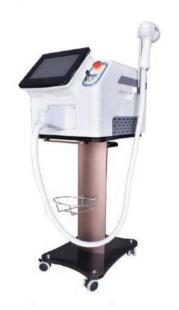

ascular Therapy
- IPL handale (Inc. 480mm/530mm/640mm filters)
- Handle selection: You can choose a handle with a filter or a handle without a filter.



# Portable 808 Diode Laser

### Picosecond Laser Function: Diode Laser Handle:

- 1: Pigment dispelling.
- 2: Tattoo removal
- 3: Skin reiuvenation
- 4: Eliminate the age pigment spot, birthmark & pigment changes, etc.
- 1: Gold standard 808nm diode laser professional painless super hair removal machine
- 2: Permanent hair reduction on all pigmented hair and all skin types - incl. tanned skin.
- 3: Pain-free, hair-free comfortable hair removal.
- 808 single wavelength, the system can choose skin color
- 10-inch screen
- Pico laser handle, probes (for different functions)
- 532nm, 1064nm, 1320nm
- Glasses, pedals, key switch, power cord.



### Portable 808nm Diode Laser

### **Diode Laser Handle:**

- 1: Gold standard 808nm diode laser professional painless super hair removal machine
- 2: Permanent hair reduction on all pigmented hair and all skin types - incl. tanned skin.
- 3: Pain-free, hair-free comfortable hair removal.
- 808 single wavelength, the system can choose skin color
- 10-inch screen, 400W



### Patented Diode Hair Removal

- 1: For hair removal, whitening and skin rejuvenation
- 2: Professional system that can perform precise hai removal according to hair color, hair thickness and skin color.
- 3: Single wavelength 808nm.
- The handle has 12 laser bars
- TEC cooling system









### IPL Hair Removal Machine

Effect: Permanent hair removal, Skin rejuvenation, Vascular removal, Pigmentation treatment, Acn