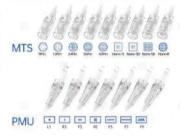

G.W.                         | 17*13*6 cm/ 1 pc/ 330 g                                           |
| 1 carton                     | 38*29*35 cm/ 20 pcs/ 8 kg                                         |
| Customization<br>(OEM & ODM) | logo, private label, manual, package,<br>new shape, change color. |

#### Advantages









Bayonet Connector

- Bayonet connector to keep tight and secure
- One button controls 5 speeds.
- PMU & MTS treatments are available.
   Model M7-C: wired, sustainably powered
- 0- 2.5 mm needle depth, for different treatments
- Slight vibration, super silent
- Model M7-W: wireless, conveniently used

#### Packing details



 Pen: 1 pc
 Cable: 1 pc
 Color box: 1 pc

 Adapter: 1 pc
 Crystal case: 1 pc
 Manual: 1 pc

 Needle cartridge: 2 pcs 12 pins

#### Needle sizes



# Dr.Pen® X5



|                              | Specification                                                     |  |  |
|------------------------------|-------------------------------------------------------------------|--|--|
| Brand                        | Dr.pen                                                            |  |  |
| Model                        | X5                                                                |  |  |
| Battery capacity             | 400 mAh                                                           |  |  |
| Speed                        | 5 levels                                                          |  |  |
| Pen material                 | Aluminium alloy                                                   |  |  |
| Available adapte             |