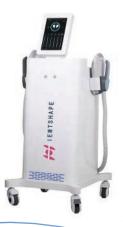

- Body Contouring & Shaping
- 2 pcs Multi-function Handle
- 2 pcs of Arm Handle
- 2 pcs of Cushion Handle

## **EMS**

- Tesla High Intensity
- Stronger Stimulation
- Liquid Cooling Technology
- Double Sculpting
- High Effeciency

- 2 pcs Multi-function Handle
- 2 pcs of Arm Handle
- 1 pcs of Cushion Handle

## EMS

- Tesla High Intensity
- Stronger Stimulation
- Liquid Cooling Technology
- Double Sculpting
- High Effeciency

- 2 pcs Multi-function Handle
- 2 pcs of Arm Handle
- 1 pcs of Cushion Handle

### **EMS**

- Tesla High Intensity
- Stronger Stimulation
- Liquid Cooling Technology
- Double Sculpting
- High Effeciency

- 2 pcs Multi-function Handle
- 2 pcs of Arm Handle
- 1 pcs of Cushion Handle



- Fat Removal
- Muscle Building
- Buttocks Toning
- Body Contouring & Shaping









## EMS Slim Machine

 Improving the constitution of obesity & Effeiciency of weight loss.

1 pcs Multi-function Handle

- Shaping a Strong & Handsome Figure.
- Prevent aging & Maintain Physical Youth.
- Reduce Chronic Pain in muscle & Joints
- Helping Blood Circulation
- Protecting Uteros, Intestines & Other Organs
- 2 pcs Multi-function Handle

## EMS Slim Machine

- Improving the constitution of obesity & Effeiciency of weight loss.
- Shaping a Strong & Handsome Figure.
- Prevent aging & Maintain Physical Youth.
- Reduce Chronic Pain in muscle & Joints
- Helping Blood Circulation
- Protecting Uteros, Intestines & Other Organs
- 4 pcs Multi-function Handle

## 2in1 EMS Slim Machine

- Building Muscle & Reduce Fat
- Improve Abdominal Muscles
- Exercising the Hip Muscles
- Shaping Vest li