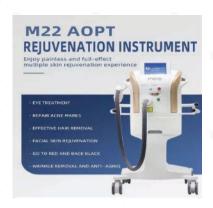

inch screen
- Pico laser handle, probes (for different functions)
- 532nm, 1064nm, 1320nm
- Glasses, pedals, key switch, power cord.



### Portable 808nm Diode Laser

### **Diode Laser Handle:**

- 1: Gold standard 808nm diode laser professional painless super hair removal machine
- 2: Permanent hair reduction on all pigmented hair and all skin types - incl. tanned skin.
- 3: Pain-free, hair-free comfortable hair removal.
- 808 single wavelength, the system can choose skin color
- 10-inch screen, 400W



### Patented Diode Hair Removal

- 1: For hair removal, whitening and skin rejuvenation
- 2: Professional system that can perform precise hai removal according to hair color, hair thickness and skin color.
- 3: Single wavelength 808nm.
- The handle has 12 laser bars
- TEC cooling system









### IPL Hair Removal Machine

Effect: Permanent hair removal, Skin rejuvenation, Vascular removal, Pigmentation treatment, Acne treatment, Age spots removal.

### IPL Handle Filter

515nm/560nm/590nm/615nm/640nm/695nm/calibration

### 2in1 OPT+ND YAG Machine

IPL effect: Permanent hair removal, skin rejuvenation, vascular removal, pigmentation treatment, acne treatment, age spots removal.

ND YAG effect: 1064nm for cleaning tattoos, removing freckles, chloasma and sunburn. 532nm Color tattoo removal 1320nm Carbon peeling, whitening, pore shrnking.

### **IPL Handle Filter**

- 515nm/560nm/590nm/615nm/640nm/695nm/calibration
- ND YAG tips: 1064nm/532nm/1320nm

### Double Handle IPL Machine

- 1: Permanent hair removal
- 2: Pigmentations treatment (Spots removal, smallpox removal, fr