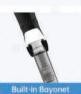

| Adjustable needle length     | 0-2.5 mm                                                      |
| Pen material                 | Aluminium alloy & PC                                          |
| Available adapter            | US/ EU/ UK/ AU/ KR                                            |
| Input                        | AC 100-240V, 50/60Hz                                          |
| Output                       | DC 5V, 1A                                                     |
| G.W.                         | 17*13*6 cm/ 1 pc/ 320 g                                       |
| 1 carton                     | 38*29*35 cm/ 20 pcs/ 8 kg                                     |
| Customization<br>(OEM & ODM) | logo, private label, manual, package new shape, change color. |

#### Advantages









- Infinitely variable speed technology provides fine speed adjustment, therapists can get a more precise speed.
- Fine 0.18 mm 12 needles, easy penetration, fast recovery
- A strong motor ensures the device works efficiently.
- Range of needle depth: 0 2.5 mm
- The wired model provides stable working power.
- Adjustment of needle depth is accurate with a built-in bayonet connector.
- Metal button, nicer design, and more durable.
- Sanitary cover for cartridges, clean and safe

#### Packing details



Pen: 1 pc Cable: 1 pc Color box: 1 pc Adapter: 1 pc Crystal case: 1 pc Manual: 1 pc Needle cartridge: 2 pcs 12-pin



# Dr.Pen®A1



| @ S                          | pecification                                                      |
|------------------------------|--------------------------