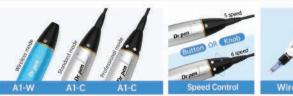

| 0-3.0 mm                                                          |
| Pen material                 | Aluminium alloy & Silicone                                        |
| Available adapter            | US/ EU/ UK/ AU/ KR                                                |
| Input                        | AC 100-240V, 50/60Hz                                              |
| Output                       | DC 5V, 1A                                                         |
| G.W.                         | 17*13*6 cm/ 1 pc/ 346 g                                           |
| 1 carton                     | 38*29*35 cm/ 20 pcs/ 8 kg                                         |
| Customization<br>(DEM & ODM) | logo, private label, manual, package,<br>new shape, change color. |

#### Advantages



- Multifunctional, available for PMU & MTS treatments
   Range of needle depth: 0- 3.0 mm
- High speed, strong power
- Indicator light, 5 speeds
- Model A1-W: wireless, more convenient
- All in one button, speed control & power on/ off
- Anti-skid design, comfortable holding
- Model A1-C: wired, sustainably powered

#### Packing details



Pen: 1 pc Cable: 1 pc Color box: 1 pc Adapter: 1 pc Crystal case: 1 pc Manual: 1 pc Needle cartridge: 2 pcs 12 pins

#### Needle sizes





# Dr.Pen® M5



| ( S                          | pecification                                                      |
|------------------------------|-------------------------------------------------------------------|
| Brand                        | Dr.pen