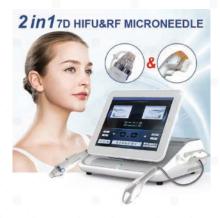

Remover
- Skin Rejuvenation
- Face Lift
- Whitening
- Pore Remover
- Mesotherapy Gun x1



### Portable Mesogun

- Wrinkle Remover
- Skin Rejuvenation
- Face Lift
- Whitening
- Pore Remover

- Microcrystaline Water Gun x1
- 6x8mm Needle x1
- 8.4x8.4mm Needle x1
- 14.8x12.7mm Needle x1



### Portable Mesogun

- Wrinkle Remover
- Skin Rejuvenation
- Face Lift
- Whitening
- Pore Remover

- Microcrystaline Water Gun x1
- Radad Line Engraving Handle x1



### Portable 3in1 EMS Mesogun

- Wrinkle Remover
- Skin Rejuvenation
- Face Lift
- Whitening
- Pore Remover

EMS Mesogun Handle x1



### 7D Hifu Pro

- Wrinkle Remover
- Face Lift
- Double Chin Removal
- Anti Aging
- Slimming & Body Shaping
- Two Hifu Handle
- Standard:
  - 1.5mm,2.0mm,3.5mm,4.5mm,6.0mm
- (Each Cartidge 20000/30000 shots)



# THE DETAILS SHOW 9d Hifu Pro Machine Vaginal Tightening





### 7D Hifu Pro+RF Micro Needling

### HIFU HANDLE

- Wrinkle Remover
- Face Lift
- Double Chin Removal
- Anti Aging
- Slimming & Body Shaping

### RF MICRONEEDLE HANDLE

- Improve Pore, scar, deep
- wrinkles, Acne, Pigmentation

- Standard: 1.5mm,3.0mm,4.5mm(Face)
- 1.5mm,3.0mm,4.5mm(Face)Optional: 6mm,8mm,10mm,13mm,16mm(Body)
- Each Cartridge 20000/30000 shots
- Standard: 10/25/64 Needles (Nano)

### 7D Hifu Pro+Vaginal

### HIFU HANDLE

- Wrinkle Remover
- Face Lift
- Double Chin Removal
- Slimming & Body Shaping

### **VAGINAL HANDLE**

 Vaginal Tightening, Potent Firming Effect to improve Sexual Life

- Standard:
  - 1.5mm,3.0mm,4.5mm(Face)
- Optional: 2.0mm(Face, 6.0mm,9.0mm,13mm (Body)
- Each Cartridge 20000/30000 shot