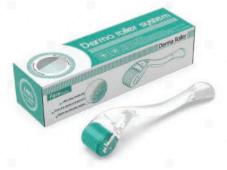

| 540                                                               |
| Needle Number          | 540 pins                                    | Needle length for choice     | 0.2 / 0.25 / 0.3 / 0.5 / 0.75 / 1.0 /<br>1.5 / 2.0 / 2.5 / 3.0 mm |
| Needle material        | Stainless Steel/ Titanium                   | G.W.                         | 17*5*5 cm/ 1 pc/ 90 g                                             |
| Handle/roller material | PC                                          | 1 carton                     | 52*37*26 cm/ 100 pcs/ 9 kg                                        |
| Color                  | Multicolor handle<br>&<br>roller for choice | Customization<br>(OEM & ODM) | logo, private label, manual, package<br>new shape                 |

#### Derma Roller System® 192



#### Different design



Available color for roller



#### Packing details

Color box: 1 pc Drema roller 192: 1 pc Crystal case: 1 pc Sealed bag: 1 pc





- Sterilized medical grade individual stainless steel is used having better sharpness and hardness.
- Can be used for light acne scarring, mild chicken pox and ice pick scars (when non-active)
- Safely designed, penetrate the skin as less force, avoid skin discomfort.
- Protective covers, which protects the needles from contamination.

|                        | © Spe                                | cification                   |                                                                   |
|------------------------|--------------------------------------|------------------------------|------------------------------------------