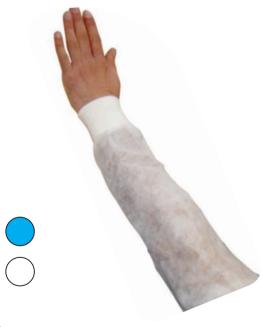

unbond material. |                        |

### **CODE: NK5656**



# TRIPLE BAND RIBBED CUFF

- \* 100 pieces per package
- \* 3 elastic bands on wrist ribbed
- \* Air-permeable
- \* Antiallergic
- \* Ultrasonic sewing
- \* It is hygienic and hypoallergenic.
- \* Different color and fabric options are available.

### **SPECIFICATION**

| <b>Product Sizes</b> | Package Weight                      | Thickness              |
|----------------------|-------------------------------------|------------------------|
| 21.5x36 cm           | 250 gr                              | 10 gr Non-woven fabric |
| Color                | Material                            |                        |
| Blue - White         | Made of nonwoven spunbond material. |                        |

**CODE: NK4568** 



# **RIBBED TELA CUFF**

- \* 100 pieces in package
- \* Ribbed on wrist, cuffed
- \* Air-permeable
- \* Antiallergic
- \* Ultrasonic sewing
- \* It is hygienic and hypoallergenic.

### **SPECIFICATION**

| <b>Product Sizes</b> | Package Weight                      | Thickness              |
|----------------------|-------------------------------------|------------------------|
| 21.5x36 cm           | 200 gr                              | 10 gr Non-woven fabric |
| Color                | Material                            |                        |
| White                | Made of nonwoven spunbond material. |                        |



# Shoe Film Dispenser

Shoe Film Capacity: 50pcsPacking Size: 40\*21\*12CM/ctn

N.W.: 2.4KGS/set,G.W.: 19.6KGS/set/ctn.



### Shoe Cover (Plastic)

•