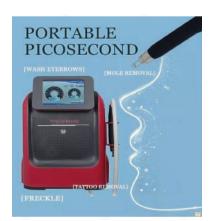

treatment
- 5: Vascular therapy
- 6: Face and neck lifting

- IPL Handle (Incl. 480nm/530nm/640nm filters)
- Pico laser probes (for different functions): 532nm, 1064nm, 1320nm.
- Radio Frequency RF: L,M,S, sizes for different Parts.
- Glasses, Pedals, Key switch, powercord.

### Vertical IPL Machine+Laser+RF

- 1: Permanent hair removal
- 2: Pigmentations treatment (Spots removal, smallpox removal, freckle removal)
- 3: Skin rejuvenation (Tighten skin, fine wrinkles removal whiten skin)
- 4: Acne treatment
- 5: Vascular therapy
- 6: Face and neck lifting

- Double Screen
- IPL Handle (Incl. 480nm/530nm/640nm filters)
- Pico laser probes (for different functions): 532nm, 1064nm, 1320nm.
- Radio Frequency RF: L,M,S, sizes for different Parts.
- Glasses, Pedals, Key switch, powercord.









### Soprano Diode Laser Hair Removal

- 1: Diaode Laser
- 2: Can be used for hair removal, Whitening & Skin rejuvenation
- 3: Hair removal mode can be selected, professional mode, fast hair removal mode, fixed-point hair removal mode.
- The life of the handle is 20 million shots
- Number of handle rakes is related to the United States of Origin
- Light energy 20-120 joules/cm3
- Water cooling is TEC semiconductor refrigeration method, (can work continuously for more than 24 hours.

### 810NM Diode Hair Removal

810nm precision wavelength for hair removal.

- 1: The melanin in the hair follicies has the best absorbance to 810nm laser, and the wavelength of 810nm can be maximize absorbed by melanin in the hair follicies 2: To minimize the absorbtion of hemoglobin or water reduce the loss o