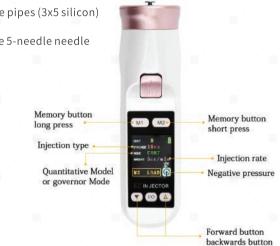

ed material, and the negative pressure pipe is silicon pipe.
- Weight: main machine 220g (including injection fixing head), negative pressure handle 100g
- Size: Host:--153x38x38mm
  - Negative pressure handle-170 x 70 x 48 mm
- Display: 1.5-inch full color OLED
- $\blacksquare Power supply operation: switch manually according to the button or shut down automatically if there is no operation within 5 minutes$
- Mode: constant speed (continuous), quantitative (dose)
- Injection setting: 5 degrees of constant speed mode,
- Basic accessories:
  - 1) negative pressure handle
  - 2) There are two kinds of injection pistons: 1cc (basic installation), 3cc, 5cc and 10cc for general use
  - 3)Charging base
  - 4) Special charger
  - 5) There are two kinds of syringe fixing heads: 1~3cc,5~10cc















# DERMAL CANNULA

A cannula in this context is a blunt-tipped, hollow tube that functions as an alternative to a needle when administering dermal fillers. Dermal fillers (such as those sold under the Juvéderm brand name) have traditionally been administered using sharp-tipped needles.

- CENTIMETRIC GRADUATION ALONG THE STAINLESS STEEL TUBE FOR A SYMMETRICAL DEPTH OF INJECTION
- SURFACE TREATMENT TO ALLOW A PERFECT SLIDING INTO SKIN
- EXTRA-LARGE INTERNAL CALIBRE TO REDUCE INJECTION PRESSURE
- RED DOT ON HUB INDICATING THE LOCATION OF SIDE ORIFICE FOR A PRECISE INJECTION. AND OF COURSE,
  THESE NEW FEATURES OF THE PRECISION RANGE COME IN ADDITION TO ALL THE ADVANTAGES OF MICRO-CANNULAS
- 20 PER BOX WITH INDIVIDUAL STYLETS FOR OPENING THE SKIN INCLUDED WITH EACH CANNULA.

# SHOE C