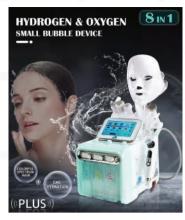

ing

Hydration

Blackhead removal Skin tightening

Nutrition introduction



### 7in1 Hydro Facial Machine I

CP01-7

- 1: Remove blackheads, acne, and cleanse the face
- 2: Ultrasound promotes product absorption
- 3: Whitening and shrinking pores
  - Hydro pen
- RF
- Mask

- Scrubber Ultrasound
- Cold Hammer Spray



### 6in1 Hydro Facial Machine II

CP02-6

- 1: Remove blackheads, acne, and cleanse the face
- 2: Ultrasound promotes product absorption
- 3: Whitening and shrinking pores
  - Hydro pen
- RF
- Scrubber
- Cold Hammer
- Ultrasound
- Spray





### 7in1 Hydro Facial Machine II

- 1: Remove blackheads, acne, and cleanse the face
- 2: Ultrasound promotes product absorption
- 3: Whitening and shrinking pores
  - Hvdro pen
- RF
- Mask

- Scrubber
- Cold Hammer
- Ultrasound
- Spray









### 8in1 Hydro Facial Machine with EMS Meso

- 1: Remove blackheads, acne, and cleanse the face
- 2: Ultrasound promotes product absorption
- 3: Whitening and shrinking pores
- 4: EMS Meso Moisturising
  - Hydro pen
- RF
- Mask

- Scrubber
- Cold Hammer
- Meso Gun

- Ultrasound
- Spray

### 8in1 Hydro Facial Machine with Oxygen CO2 Bubble

- 1: Remove blackheads, acne, and cleanse the face
- 2: Ultrasound promotes product absorption
- 3: Whitening and shrinking pores
  - Hydro pen
- RF\*2
- Oxygen

- Scrubber
- Cold Hammer
- Ultrasound
- Spray

### 9in1 Hydro Facial Machine w/ Oxygen CO2 Bubble & High Frequency

- 1: Remove blackheads, acne, and cleanse the face
- 2: Ultrasound promotes product absorption
- 3: Whitening and shrinking pores
- 4: High frequency acne elimination
  - H