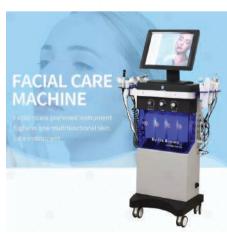

ygen Bubble Pen
  - Ultrasound



### New Case Pollogen (3in1)

- 1: Facial Clean and exfoliate
- 2: Ultrasound promotes product absorption
- 3: RF face lift and tighten
  - Oxygen Bubble Pen
  - Ultrasound
  - RF



### Pods (old)

### Exfoliate, Whitening and firming

- Capsule x6
- Face Cream x6



### Pods (new)

### Exfoliate, Whitening and firming

- Capsule x6
- Face Cream x12



### 6in1 Hydro Facial Machine

- 1: Remove blackheads, acne, and cleanse the face
- 2: Ultrasound promotes product absorption
- 3: Whitening and shrinking pores
  - Hydro pen
- RF
- Scrubber
- Cold Hammer
- Ultrasound
- Spray



### 2in1 Facial Machine

- 1: Remove blackheads, acne, and cleanse the face
- 2: Ultrasound promotes product absorption
- 3: Whitening and shrinking pores
  - Hydro pen
- RF









### 3in1 Microdermabrasion

### Facial cleaning and moisturize

- Glass Tips x3
- Hold Wands x3
- Spray Bottles x3
- Diamond Tips x9
- Red/Black PVC Tube x2
- PVC White Tube
- Power Adapter

### Alice Facial Machine

- 1: Clean and exfoliate the face
- 2: Ultrasound promotes product absorption
- 3: RF Face lift and tighten
- 4: Whitening and shinking pores
- Hydro Facial Cleaning
- Oxygen Jet Peel facial whitening Oxygen Spray Gun
- RF skin tightening
- Bipolar RF for Eyes
- Ultrasonic with Meso Injection
- Cold & Hot treatment

### 8in1 Hydro Facial Machine

- 1: Clean and exfoliate the face
- 2: Ultrasound promotes product absorption
- 3: RF Face lift and tighten
- 4: Whitening and shinking pores
- Hydro Pen
- Scrubber
- Ultrasound x2 (Face & Eyes)

- Cold Hammer
- Spray
- Beaty handle