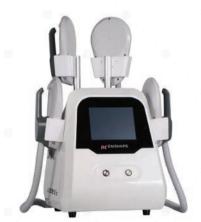

g
- Body Contouring & Shaping
- 2 pcs Multi-function Handle
- 2 pcs of Arm Handle
- 2 pcs of Cushion Handle

## **EMS**

- Tesla High Intensity
- Stronger Stimulation
- Liquid Cooling Technology
- Double Sculpting
- High Effeciency

- 2 pcs Multi-function Handle
- 2 pcs of Arm Handle
- 1 pcs of Cushion Handle

## EMS

- Tesla High Intensity
- Stronger Stimulation
- Liquid Cooling Technology
- Double Sculpting
- High Effeciency

- 2 pcs Multi-function Handle
- 2 pcs of Arm Handle
- 1 pcs of Cushion Handle

### **EMS**

- Tesla High Intensity
- Stronger Stimulation
- Liquid Cooling Technology
- Double Sculpting
- High Effeciency

- 2 pcs Multi-function Handle
- 2 pcs of Arm Handle
- 1 pcs of Cushion Handle



- Fat Removal
- Muscle Building
- Buttocks Toning
- Body Contouring & Shaping









## EMS Slim Machine

 Improving the constitution of obesity & Effeiciency of weight loss.

1 pcs Multi-function Handle

- Shaping a Strong & Handsome Figure.
- Prevent aging & Maintain Physical Youth.
- Reduce Chronic Pain in muscle & Joints
- Helping Blood Circulation
- Protecting Uteros, Intestines & Other Organs
- 2 pcs Multi-function Handle

## EMS Slim Machine

- Improving the constitution of obesity & Effeiciency of weight loss.
- Shaping a Strong & Handsome Figure.
- Prevent aging & Maintain Physical Youth.
- Reduce Chronic Pain in muscle & Joints
- Helping Blood Circulation
- Protecting Uteros, Intestines & Other Organs
- 4 pcs Multi-function Handle

## 2in1 EMS Slim Machine

- Building Muscle & Reduce Fat
- Improve Abdominal Muscles
- Exercising the Hip Muscles
- Shaping Vest