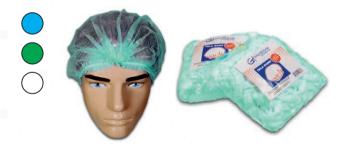

|
| Color                | Material                            |                        |
| Blue-Green-White     | Made of nonwoven spunbond material. |                        |

### CODE: NB9355



# DISPOSABLE ACCORDION TELA GREEN MEDICAL CAP 45 x 52 CM

- \* 1000 pieces per package.
- \* Antiallergic.
- \* Gimped double elastic band.
- \* Air-permeable.

| Product Sizes    | Package Weight                      | Thickness              |
|------------------|-------------------------------------|------------------------|
| 45 x 52 cm       | 300 gr                              | 12 gr Non-woven fabric |
| Color            | Material                            |                        |
| Blue-Green-White | Made of nonwoven spunbond material. |                        |

### CODE: NB9698



# DISPOSABLE ACCORDION TELA GREEN MEDICAL CAP 45 x 52 CM

- \* 1000 pieces per package
- \* Antiallergic
- \* Gimped double elastic band
- \* Air-permeable

| <b>Product Sizes</b> | Package Weight                      | Thickness              |
|----------------------|-------------------------------------|------------------------|
| 52x45 cm             | 300 gr                              | 12 gr Non-woven fabric |
| Color                | Material                            |                        |
| Blue-Green-White     | Made of nonwoven spunbond material. |                        |

### CODE: PB5452





# DISPOSABLE NYLON 40 x 42 MEDICAL CAP

- \* 100 pieces per package
- \* Blue version available
- \* Liquid-proof naylon medical cap
- \* It is for single use only

| <b>Product