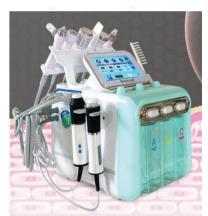

Hydration

Blackhead removal Skin tightening

Nutrition introduction



### 7in1 Hydro Facial Machine I

CP01-7

- 1: Remove blackheads, acne, and cleanse the face
- 2: Ultrasound promotes product absorption
- 3: Whitening and shrinking pores
  - Hydro pen
- RF
- Mask

- Scrubber Ultrasound
- Cold Hammer Spray



### 6in1 Hydro Facial Machine II

CP02-6

- 1: Remove blackheads, acne, and cleanse the face
- 2: Ultrasound promotes product absorption
- 3: Whitening and shrinking pores
  - Hydro pen
- RF
- Scrubber
- Cold Hammer
- Ultrasound
- Spray





### 7in1 Hydro Facial Machine II

- 1: Remove blackheads, acne, and cleanse the face
- 2: Ultrasound promotes product absorption
- 3: Whitening and shrinking pores
  - Hvdro pen
- RF
- Mask

- Scrubber
- Cold Hammer
- Ultrasound
- Spray









### 8in1 Hydro Facial Machine with EMS Meso

- 1: Remove blackheads, acne, and cleanse the face
- 2: Ultrasound promotes product absorption
- 3: Whitening and shrinking pores
- 4: EMS Meso Moisturising
  - Hydro pen
- RF
- Mask

- Scrubber
- Cold Hammer
- Meso Gun

- Ultrasound
- Spray

### 8in1 Hydro Facial Machine with Oxygen CO2 Bubble

- 1: Remove blackheads, acne, and cleanse the face
- 2: Ultrasound promotes product absorption
- 3: Whitening and shrinking pores
  - Hydro pen
- RF\*2
- Oxygen

- Scrubber
- Cold Hammer
- Ultrasound
- Spray

### 9in1 Hydro Facial Machine w/ Oxygen CO2 Bubble & High Frequency

- 1: Remove blackheads, acne, and cleanse the face
- 2: Ultrasound promotes product absorption
- 3: Whitening and shrinking pores
- 4: High frequency acne elimination
  - Hydro