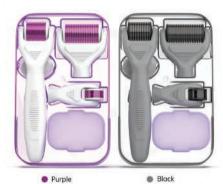

|
| Poller head            | lce roller head<br>720 pins: 1.0 mm<br>300 pins: 0.5 mm<br>12 pins: 2.0 mm | Color                        | Purple / Black                                 |
| Kollei Hedd            |                                                                            | G.W.                         | 19*11*5 cm/ 1 pc/ 285 g                        |
| Needles material       | Stainless/ Titanium                                                        | 1 carton                     | 58*41*27 cm/ 50 pcs/ 16 kg                     |
| Handle/roller material | ABS                                                                        | Customization<br>(OEM & ODM) | logo, private label, manual, package new shape |

#### Derma Roller System® 6in1



#### Packing details



Silicon brush: 1 pc 1200 pins body roller: 1 pc 720 needles roller head: 1 pc 300 needles roller head: 1 pc 12 needles derma stamp: 1 pc Disinfection basin: 1 pc Crystal case: 1 pc Manual: 1 pc Color box: 1 pc















- Different rollers for different body area
- Ergonomic anti-skid grip design, easy to assemble
- Used on all areas of the scalp, face, body including sensitive skin like around eyes, mouth and neck

|                        | <ul><li>Spe</li></ul>                 | cification                   |                                                |
|------------------------|---------------------------------------|------------------------------|------------------------------------------------|
| Brand                  | DRS