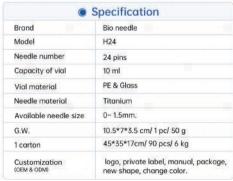

.25 mm, 0.5 mm, 1.0 mm                                          |
| G.W.                         | 11*7*3 cm/ 1 pc/ 32 g                                            |
| 1 carton                     | 47*38*19 cm/ 100 pcs/ 4 kg                                       |
| Customization<br>(OEM & ODM) | logo, private label, manual, package<br>new shape, change color. |

#### Advantages









All in one microneedling roller with 10 ml vial for

Freely control the output of liquid.

- With 64 titanium micro needles, for whole facial treatment.
- Roller moves smoothly and promotes the absor-
- Blister packaging hygienic, easy to disassemble.
- Easy and safe operation for home use

Available needle size

#### Packing details



Hydra roller: 1 pc



Color box: 1 pc







#### Bio Needle® H24





#### Advantages

Blister packing(manual on the back): 1 pc









Adjustable needle size 0-1.5mm, H24 can flexibly adjust to 6 different needle lengths, suitable for different skin parts and various skin problem treatments. Very practical and efficient.

- Safe and hygienic double protection design. Simple and stylish white bottle body with clear cover make needles
  and glass ampoules hygienic and anti-bacterial.
- Visual capacity design, it's convenient to use.
- The glass ampoule is detachable which could be replaced with standard glass ampoule on the market.
- Hygienic blister packaging, easy to disassemble.
- Titanium alloy needles, fine and sharp needles are used for minimal invasive skin care with remarkable results.
- Anti-skid design of scale adjustment, it's more convenient t