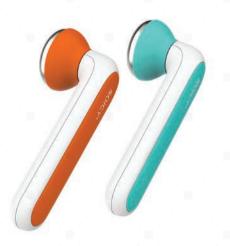

----------------------|------------------------------|-----------------------------------------------------------------|
| Brand           | Bio Roller                                     | Model                        | G4                                                              |
| Needle Material | Stainless steel                                | G.W.                         | 7.2*7.2*7.2 cm/1 pc/100 g                                       |
| Needle Number   | 1200 pins                                      | 1 carton                     | 55*37*25 cm/105 pcs/12 kg                                       |
| Needle Size     | 0.25mm, 0.5mm, 0.75mm,<br>1.0mm, 1.5mm, 2.0mm. | Customization<br>(OEM & ODM) | logo, private label, manual, package<br>new shape,change color. |

# Soicy® S40



#### Packing Details



Box: 1 pc S40:1 pc

Replacement head: 1 pc







- Additional replaceable ice head,, can ensure to get a good duration for skincare.
- Condensate layer and 304 stainless steel. \$40 ice head adopts the latest condensation technology which has stronger cold conduction effect and better ice compress effect.
- 360-degree flexible rotation, easy to operate and even ice compress.
- Curved surface design, larger contact surface with skin for efficient ice compress.
- Protecting cover, protect ice head effectively, health and hygiene.
- Daily skin care and relief of skin problems. Help reduce wrinkles and prevent aging, facial puffiness, shrinking pores, products absorb more easily; relieve skin redness, sore muscles, and reduces inflammation.

|                 | <ul><