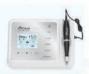

| Black                                                          |  |
| Main machine color           | White                                                          |  |
| Adjustable needle length     | 0.2 mm-3.0 mm                                                  |  |
| Available adapter            | US/ EU/ UK/ AU/ KR                                             |  |
| Input                        | AC 100V-240V, 50/60Hz                                          |  |
| Output                       | DC 12V, 2A                                                     |  |
| G.W.                         | 46*38*16 cm/ 1 pc/ 2.5 kg                                      |  |
| Customization<br>(OEM & ODM) | Logo, private label, manual, package, change color, new shape. |  |

#### Advantages









- Multifunctional PMU+MTS System (4+1 modes), include eyebrow, eyeline, lips, areola and skin care treatment.
- 11 speeds can meet different needs of treatment.
- LED display screen.
- Needle depth is adjustable; 0.2mm-3.0mm.
- Humanized design foot switch.
- Touch control, easy to operate.
- Intelligent hand-piece, convenient to use.
- Timer function, customizable working hours of the machine.

#### Packing details





Handpiece: 1 pc Cable of Handpiece: 1 pc Manual: 1 pc

Main machine: 1 unit Adapter: 1 unit Exquisite gift box: 1 pc Needle cartridge: 1 pin 3 pcs, 12 pins 3 pcs Pedal: 1 pc





| @ S                          | pecification                                                  |
|------------------------------|---------------------------------------------------------------