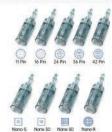

|
| Customization<br>(OEM & ODM) | logo, private label, manual, package,<br>new shape, change color. |

#### Advantages









- 6 speed levels, more choices for different skin treatments
- LED screen, visible digital display
- Upgraded cartridges, curved edge, more comfortable and smooth
- All in one button, speed control & power on/ off
- Range of needle depth: 0- 2.5 mm

#### Packing details



Cable: 1 pc Color box: 1 pc Adapter: 1 pc Crystal case: 1 pc Manual: 1 pc Needle cartridge: 2 pcs 16-pin

- 3 slots lock design, tighter connection
- New 11-pin & 16-pin, fine 0.18mm needles, better treatment results, less trauma and faster recovery
- . Wireless model M8-W, convenient to use
- Wired model M8-C, sustainable and stable power
- Sanitary cover for cartridges



# Dr.Pen® A30



| @ S                          | pecification                                                  |
|------------------------------|---------------------------------------------------------------|
| Brand                        | Dr.pen                                                        |
| Model                        | E30                                                           |
| Battery capacity             | 400 mAh                                                       |
| Speed                        | 5 levels                                                      |
| Adjustable needle length     | 0-2.5 mm                                                      |
| Pen material                 | Aluminium alloy                                               |
| Ava