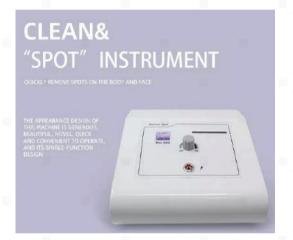

Skin Rejuvenation
- Skin Tightening
- Skin Whitening
- Skin Sedation
- Anti Wrinkle

- Spectrometer x1
- Power Cord x1
- Glasses x1
- Instruction Manual x1
- Box x1



### Dr. Pen

- Anti-Puffiness
- Anti Wrinkle
- Anti Aging
- Hair Restoration
- Acne Scar Removal
- Ultima Dr. Pen x1
- Batteries x2
- Charger Adapter x1
- Charger x1
- USB Charger Cable x1
- Instruction Manual x1
- 12pin Needle Cartridges x2
- Box x1



### Dr. Pen

- Anti-Puffiness
- Anti Wrinkle
- Anti Aging
- Hair Restoration
- Acne Scar Removal
- Dr. Pen x1
- Charger Adapter x1
- USB Charger Cable x1
- Instruction Manual x1
- 16pin Needle Cartridges x2
- Box x1



## Plasma Pen

- Skin Neoplasms
- Suppress Inflammation
- Repair Acne Marks
- Skin Rejuvenation
- Main Machine x1
- Charging Cable
- Working Head x7
- Box x1



## Plasma Pen

- Dark Spots Removal
- Mole Removal
- Tattoo Removal
- Machine x1
- Pen x1
- Needle x2
- Instruction Manual x1
- Box x1



## Hyaluron Pen

- Facial Lifting
- Anti Aging
- Remove Wrinkles
- Hyaluron Pen x1
- 0.5ml Ampule Head x1
- 0.5ml Needle x1
- Instruction Manual x1
- Box x1



## **ULTRA DUO**

- Ultrasound Beauty Device
- Improve skin by generating Multiplex Frequency
- Modulated Ultrasound
- Ultrasound waves of 1MHz/3MHz and 3MHz/10MHz frequency are modulated to improve skin beauty device
- Easy to operate with simple operation menu





## PLASMA PLORA

- Electrosurgical Plasma device
- Generate new collagen and elastic fibers in the skin by delivering heat and electronic energy to skin
- Using thermal and electric energy of sparkle generated by DC corona discharge