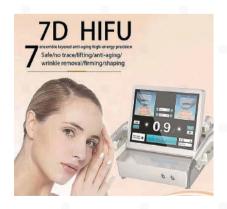

over
- Mesotherapy Gun x1



### Portable Mesogun

- Wrinkle Remover
- Skin Rejuvenation
- Face Lift
- Whitening
- Pore Remover

- Microcrystaline Water Gun x1
- 6x8mm Needle x1
- 8.4x8.4mm Needle x1
- 14.8x12.7mm Needle x1



### Portable Mesogun

- Wrinkle Remover
- Skin Rejuvenation
- Face Lift
- Whitening
- Pore Remover

- Microcrystaline Water Gun x1
- Radad Line Engraving Handle x1



### Portable 3in1 EMS Mesogun

- Wrinkle Remover
- Skin Rejuvenation
- Face Lift
- Whitening
- Pore Remover

EMS Mesogun Handle x1



### 7D Hifu Pro

- Wrinkle Remover
- Face Lift
- Double Chin Removal
- Anti Aging
- Slimming & Body Shaping
- Two Hifu Handle
- Standard:
  - 1.5mm,2.0mm,3.5mm,4.5mm,6.0mm
- (Each Cartidge 20000/30000 shots)



# THE DETAILS SHOW 9d Hifu Pro Machine Vaginal Tightening





### 7D Hifu Pro+RF Micro Needling

### HIFU HANDLE

- Wrinkle Remover
- Face Lift
- Double Chin Removal
- Anti Aging
- Slimming & Body Shaping

### RF MICRONEEDLE HANDLE

- Improve Pore, scar, deep
- wrinkles, Acne, Pigmentation

- Standard: 1.5mm,3.0mm,4.5mm(Face)
- 1.5mm,3.0mm,4.5mm(Face)Optional: 6mm,8mm,10mm,13mm,16mm(Body)
- Each Cartridge 20000/30000 shots
- Standard: 10/25/64 Needles (Nano)

### 7D Hifu Pro+Vaginal

### HIFU HANDLE

- Wrinkle Remover
- Face Lift
- Double Chin Removal
- Slimming & Body Shaping

### **VAGINAL HANDLE**

 Vaginal Tightening, Potent Firming Effect to improve Sexual Life

- Standard:
  - 1.5mm,3.0mm,4.5mm(Face)
- Optional: 2.0mm(Face, 6.0mm,9.0mm,13mm (Body)
- Each Cartridge 20000/30000 shots
- Standard: 3.0mm,4.5mm(Vaginal)
- Each Cartidge 5000shots

#