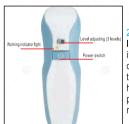

)
- 4. Do treatment ( we have videos to show you how to operate)
- 5. After treatment, if needle have any carbide, use knife scrape it or sand paper rub it.
- 6. Needle should be disinfected before use.

# Transportation, storage, storage conditions, machine lifetime

This machine is an electronic instrument, please do not serious shake, collide or rain when delivering drip in transit GB/T191 – 2000

Environmental temperature: -40 °C ~ 55 °C

Relative humidity: 10% to 95%

Atmospheric pressure: 500 kpa to 1100 kpa

Environment surroundings: non-corrosive and less dust.

#### **Working Condition**

Voltage: AC110V/60HZ AC220V/50HZ Frequency: 1.1MHz±0.3MHz

#### Instrument operation

1. Charge: connect the power line to the machine, charge two hours can be used about 10 - 15 days normally.



3. Turn on the machine, press the energy button, the light is on. When the needle close to the skin distance as about 1 mm, it will release energy automatic.



2. Operation method and skills If button to left as show in photo, it is low energy option for light color pigment removal. If you turn the button to the right place, it is high energy for dark color spot, pigment, nevus and the epidermis meat mole removal.





# PLASMA GEL MAKER / BIO-FILLER MAKER







## **Application:**

Bio filler equipment for acne scar, wrinkle removal PRP/PPP filler & plasma gel filler. Converts Platalet Rich Plasma into a Bio Gel for facial & Corporal Fillings.

#### **Operation Principle:**

Filler maker making fillers after incubating plasmas by using heating system.

Filler can make biofiller in two