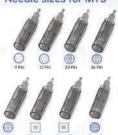

cm/ 20 pcs/ 8 kg                                     |
| Customization<br>(OEM & ODM) | logo, private label, manual, package new shape, change color. |

#### Advantages









- Infinitely variable speed technology provides fine speed adjustment, therapists can get a more precise speed.
- Fine 0.18 mm 12 needles, easy penetration, fast recovery
- A strong motor ensures the device works efficiently.
- Range of needle depth: 0 2.5 mm
- The wired model provides stable working power.
- Adjustment of needle depth is accurate with a built-in bayonet connector.
- Metal button, nicer design, and more durable.
- Sanitary cover for cartridges, clean and safe

#### Packing details



Pen: 1 pc Cable: 1 pc Color box: 1 pc Adapter: 1 pc Crystal case: 1 pc Manual: 1 pc Needle cartridge: 2 pcs 12-pin



# Dr.Pen®A1



| @ S                          | pecification                                                      |
|------------------------------|-------------------------------------------------------------------|
| Brand                        | Dr.pen                                                            |
| Model                        | A1                                                                |
| Battery capacity             | 500 mAh                                                           |
| Speed                        | 5 levels / 6 levels                                               |
| Adjustable needle length     | 0-3.0 mm                                                          |
| Pen material                 | Aluminium alloy & Silicone