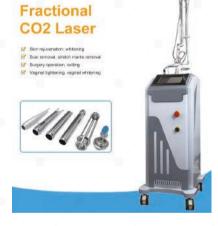

th a magnifying glass can clearly to check skin surface, nails, subtle change on the skin. it is one of the necessary equipment for beauty, nail salons.

WATER SEAT, DIMMING

### Portable Fractional CO2 Laser Machine

- Anti Puffiness
- Pigment Removal
- Skin Tightening
- Pore Remover
- Whitening
- Acne Treatment
- Wrinkle Remover
- Skin Rejuvenation

- CO2Fractional Head x1
- Cutting Head x1
- Vaginal Head x3

### Portable Fractional CO2 Laser Machine

- Anti Puffiness
- Pigment Removal
- Skin Tightening
- Pore Remover
- Whitening
- Acne Treatment
- Wrinkle Remover
- Skin Rejuvenation

- CO2Fractional Head x1
- Cutting Head x1
- Vaginal Head x3



# CO2 FRACTIONAL LASER SXIN HECONSISTENCY Strongly Activated Collagen Regeneration Society Skin rejuvenation Frackle regnoval Wirride removal





### Portable Fractional CO2 Laser Machine

- Anti Puffiness
- Pigment Removal
- Skin Tightening
- Pore Remover
- Whitening
- Acne Treatment
- Wrinkle Remover
- Skin Rejuvenation

- CO2Fractional Head x1
- Cutting Head x1
- Vaginal Head x3

### Portable Fractional CO2 Laser Machine

- Anti Puffiness
- Pigment Removal
- Skin Tightening
- Pore Remover
- Whitening
- Acne Treatment
- Wrinkle Remover
- Skin Rejuvenation

- CO2Fractional Head x1
- Cutting Head x1
- Vaginal Head x3

# Vertical Portable Fractional CO2 Laser Machine

- Anti Puffiness
- Pigment Removal
- Skin Tightening
- Pore Remover
- Whitening
- Acne Treatment
- Wrinkle Remover
- Skin Rejuvenation

- CO2Fractional Head x1
- Cutting Head x1
- Vaginal Head x3

# Vertical Portable Fractional CO2 Laser Machine

- Anti Puffiness
-