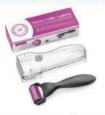

|
| Needle Number          | 600 pins                                    | Needle length for choice     | 0.2 / 0.25 / 0.3 / 0.5 / 0.75 / 1.0 /<br>1.5 / 2.0 / 2.5 / 3.0 mm |
| Needle material        | Stainless Steel/ Titanium                   | G.W.                         | 17*5*5 cm/ 1 pc/ 90 g                                             |
| Handle/roller material | PC                                          | 1 carton                     | 52*37*26 /100 pcs/ 10 kg                                          |
| Color                  | Multicolor handle<br>&<br>roller for choice | Customization<br>(OEM & ODM) | logo, private label, manual, package<br>new shape                 |



Crystal case: 1 pc

Color box: 1 pc

Drema roller 1200: 1 pc

Sealed bag: 1 pc



#### Advantages



- Professional for body area.
- Affordable Professional derma skincare costs more, but now you can do it yourself in the.
- Less Pain Designed with the diamond shape needles creating less discomfort and non-invasive.
- Protective storage case Keeps needles safe and clean.
- Versatile Safe to use around and under your eyes, lips, body, nose, and face.
- Comfort of your own home.

|                        | Speci                                       | fication                     |                                                                  |
|------------------------|---------------------------------------------|------------------------------|------------------------------------------------------------------|
| Brand                  | DRS