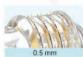

ble needle size        | 0.25 mm, 0.5 mm, 1.0 mm                                          |
| G.W.                         | 11*7*3 cm/ 1 pc/ 32 g                                            |
| 1 carton                     | 47*38*19 cm/ 100 pcs/ 4 kg                                       |
| Customization<br>(OEM & ODM) | logo, private label, manual, package<br>new shape, change color. |

#### Advantages









All in one microneedling roller with 10 ml vial for

Freely control the output of liquid.

- With 64 titanium micro needles, for whole facial treatment.
- Roller moves smoothly and promotes the absor-
- Blister packaging hygienic, easy to disassemble.
- Easy and safe operation for home use

Available needle size

#### Packing details



Hydra roller: 1 pc



Color box: 1 pc







#### Bio Needle® H24





#### Advantages

Blister packing(manual on the back): 1 pc









Adjustable needle size 0-1.5mm, H24 can flexibly adjust to 6 different needle lengths, suitable for different skin parts and various skin problem treatments. Very practical and efficient.

- Safe and hygienic double protection design. Simple and stylish white bottle body with clear cover make needles
  and glass ampoules hygienic and anti-bacterial.
- Visual capacity design, it's convenient to use.
- The glass ampoule is detachable which could be replaced with standard glass ampoule on the market.
- Hygienic blister packaging, easy to disassemble.
- Titanium alloy needles, fine and sharp needles are used for minimal invasive skin care with remarkable results.
- Anti-skid design of scale adjustme