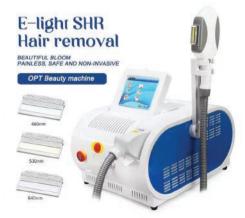

on
- High Frequency Handle w/ 4tips x1
- Hydro Dermabrasion handle w/ 8tips x1
- Diamond peeling handle w/ 9 tips x1
- Ultrasonic handle (facial & eye) x2
- Oxygen Sprayer x1

- Vacuum pen (S,M,L) x3
- Bio-lift handle x1
- PDT light handle x2
- Skin Scrubber x1
- Skin Analyzer



### 14in1 Hydra Facial

- 1: Clean and exfoliate the face
- 2: Ultrasound promotes product absorption
- 3: RF Face lift and tighten
- 4: Scar and acne removal
- 5: High frequency skin anti-inflammatory
- 6: PDT whitening
- 7: Cells activation
- High Frequency Handle w/ 4tips x1
- Hydro Dermabrasion handle w/ 8tips x1
- Diamond peeling handle w/ 9 tips x1
- Ultrasonic handle (facial & eye) x2
- Oxygen Sprayer x1

- Vacuum pen (S,M,L) x3
- Bio-lift handle x1
- PDT light handle x2
- Skin Scrubber x1
- Skin Analyzer



### Portable IPL Machine

- 1: Permanent hair removal
- 2: Pigmentation treatment (Spots removal, smallpox removal, freckle removal)
- 3: Skin rejuvenation (Tighten skin,Fine wrinkles removal, Whiten skin)
- 4: Acne treatment
- 5: Vascular Therapy
- IPL handale (Inc. 480mm/530mm/640mm filters)
- Handle selection: You can choose a handle with a filter or a handle without a filter.



# Portable 808 Diode Laser

### Picosecond Laser Function: Diode Laser Handle:

- 1: Pigment dispelling.
- 2: Tattoo removal
- 3: Skin reiuvenation
- 4: Eliminate the age pigment spot, birthmark & pigment changes, etc.
- 1: Gold standard 808nm diode laser professional painless super hair removal machine
- 2: Permanent hair reduction on all pigmented hair and all skin types - incl. tanned skin.
- 3: Pain-free,