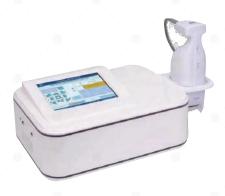

igns of neck/brow/eyelid sagging



# Portable EMS Slimming & Healthcare Machine

- 1.4 working speed
- 2.5 working modes
- 3.11 pair pads for different use
- 4.Fat loss + muscle training + health care
- 5.Non-invasive & painless



# Liposonic Machine with & without Water Tank

- 1. Reduce fat in areas of body (various types of skin).
- 2. Effectively improve body shape, remove local carnosity, and reduce local lipocele.
- 3. Slimming & shaping: slimming arms, buttocks, waist, thighs, shanks and abdomen;
- 4. Firming &lifting: body shape restoration after delivery and liposuction.
- 5. Slimming: reduce cellulite, remove carnosity, and improve skin laxity.
- 6. Firming: strengthen the firmness of skin, increase the elasticity of skin, improve orange peel and postpartum stretch marks,etc.









## Liposonic Machine

- 1. Reduce fat in areas of body (various types of skin).
- 2. Effectively improve body shape, remove local carnosity, and reduce local lipocele.
- 3. Slimming & shaping: slimming arms, buttocks,waist, thighs, shanks and abdomen:
- 4. Firming &lifting: body shape restoration after delivery and liposuction.
- 5. Slimming: reduce cellulite, remove carnosity, and improve skin laxity.
- 6. Firming: strengthen the firmness of skin, increase the elasticity of skin, improve orange peel and postpartum stretch marks,etc.

Eye Massage

**Body Slimming** 

# Mini G5 Vibration Massager Machine

- Body Slimming
- Lyphatic Circulation Promotion
- Muscle Fatigue Removal
- Main Machine x1
- Semispheres Massage Probe x1
- Columna Massage Probe x1
- Dots Massage Probe x1
- Inst