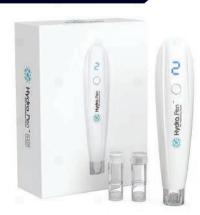

|  |  |
| G.W.                         | 17*13*6 cm/ 1 pc/ 330 g                                          |  |  |
| 1 carton                     | 38*29*35 cm/ 20 pcs/ 8 kg                                        |  |  |
| Customization<br>(OEM & ODM) | logo, private label, manual, package<br>new shape, change color. |  |  |

#### Advantages









- 0- 2.5 mm needle depth, for different treatments
- One button controls speed and power on/ off.
- Speed indicator light, 5 speeds, 5 light colors
- Model N2-C: wired, sustainably powered
- Plastic pen body, light weight
- Safe anti-skid design
- Model N2-W: wireless, conveniently used

#### Packing details



Cable: 1 pc

Crystal case: 1 pc



Color box: 1 pc Manual: 1 pc

Needle sizes



Hydra Pen®H2



| • 3                          | Specification                                                     |  |  |  |
|------------------------------|-------------------------------------------------------------------|--|--|--|
| Brand                        | Hydra pen                                                         |  |  |  |
| Model                        | H2                                                                |  |  |  |
| Battery capacity             | 500 mAh                                                           |  |  |  |
| Speed                        | 4 levels                                                          |  |  |  |
| Pen material                 | PC                                                                |  |  |  |
| Available adapter