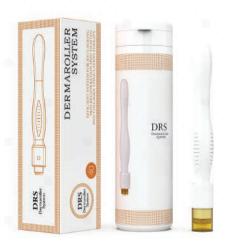

|
|-----------------------|-----------------|------------------------------|------------------------------------------------|
| Brand                 | DRS             | Model                        | 140 A                                          |
| Needle Number         | 140 pins        | Adjustable<br>Needle Length  | 0~3.0 mm                                       |
| Needle material       | Stainless Steel | G.W.                         | 17*5*5 cm/ 1 pc/ 43 g                          |
| Handle/stamp material | ABS             | 1 carton                     | 52*37*26 cm/ 100 pcs/ 6 kg                     |
| Color                 | White           | Customization<br>(QEM & QDM) | logo, private label, manual, package new shape |

#### Derma Roller System® 40



#### Packing details

Color box: 1 pc
Derma stamp 40: 1 pc
Round bottled: 1 pc
Sealed bag: 1 pc





- More gentle than a traditional derma roller needles go straight in an out instead of at an angle
- Titanium alloy needle material manufacturing ensuring maximum durability and prevent allergic skin
- Reduce hyperpigmentaion and scars, creating smooth, even skin
- Easy to use for isolated scars in hard to reach areas
- Unique and nice round bottle packaging, protected products well.

|                       | Sp                               | ecification                  |                                                                   |
|-----------------------|----------------------------------|------------------------------|----------------------------------------------------------