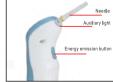

erature: -40 °C ~ 55 °C

Relative humidity: 10% to 95%

Atmospheric pressure: 500 kpa to 1100 kpa

Environment surroundings: non-corrosive and less dust.

#### **Working Condition**

Voltage: AC110V/60HZ AC220V/50HZ Frequency: 1.1MHz±0.3MHz

#### Instrument operation

1. Charge: connect the power line to the machine, charge two hours can be used about 10 - 15 days normally.



3. Turn on the machine, press the energy button, the light is on. When the needle close to the skin distance as about 1 mm, it will release energy automatic.



2. Operation method and skills If button to left as show in photo, it is low energy option for light color pigment removal. If you turn the button to the right place, it is high energy for dark color spot, pigment, nevus and the epidermis meat mole removal.





# PLASMA GEL MAKER / BIO-FILLER MAKER







## **Application:**

Bio filler equipment for acne scar, wrinkle removal PRP/PPP filler & plasma gel filler. Converts Platalet Rich Plasma into a Bio Gel for facial & Corporal Fillings.

#### **Operation Principle:**

Filler maker making fillers after incubating plasmas by using heating system.

Filler can make biofiller in two step process. It proceeds controlled heating and cooling by bio filler maker.

## **Parameter setting:**

Activate incubating and cooling process, after setting the timer to 3 minutes at 70 °C,  $\,$  10 minutes at 90 °C.

| Temperature Range | 0~90°C              | Max. Capacity       | 10 Syringe      |
|-------------------|---------------------|---------------------|-----------------|
| Timer             | 0-99min