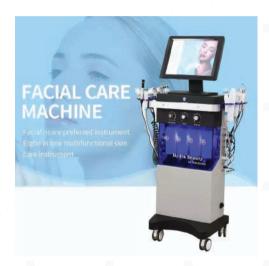

on
- High Frequency Handle w/ 4tips x1
- Hydro Dermabrasion handle w/ 8tips x1
- Diamond peeling handle w/ 9 tips x1
- Ultrasonic handle (facial & eye) x2
- Oxygen Sprayer x1

- Vacuum pen (S,M,L) x3
- Bio-lift handle x1
- PDT light handle x2
- Skin Scrubber x1
- Skin Analyzer



### 12in1 Hydra Facial

- 1: Clean and exfoliate the face
- 2: Ultrasound promotes product absorption
- 3: RF Face lift and tighten
- 4: Scar and acne removal
- 5: High frequency skin anti-inflammatory
- 6: PDT whitening
- 7: Cells activation
- High Frequency Handle w/ 4tips x1
- Hydro Dermabrasion handle w/ 8tips x1
- Diamond peeling handle w/ 9 tips x1
- Ultrasonic handle (facial & eye) x2
- Oxygen Sprayer x1

- Vacuum pen (S,M,L) x3
- Bio-lift handle x1
- PDT light handle x2
- Skin Scrubber x1
- Skin Analyzer



### 14in1 Hydra Facial

- 1: Clean and exfoliate the face
- 2: Ultrasound promotes product absorption
- 3: RF Face lift and tighten
- 4: Scar and acne removal
- 5: High frequency skin anti-inflammatory
- 6: PDT whitening
- 7: Cells activation
- High Frequency Handle w/ 4tips x1
- Hydro Dermabrasion handle w/ 8tips x1
- Diamond peeling handle w/ 9 tips x1
- Ultrasonic handle (facial & eye) x2
- Oxygen Sprayer x1

- Vacuum pen (S,M,L) x3
- Bio-lift handle x1
- PDT light handle x2
- Skin Scrubber x1
- Skin Analyzer



### Portable IPL Machine

- 1: Permanent hair removal
- 2: Pigmentation treatment (Spots removal, smallpox removal, freckle removal)
- 3: Skin rejuvenation (Tighten skin,Fine wrinkles removal, Whiten skin)
- 4: Acne treatment
- 5: Vascular Therapy
- IPL handale (Inc. 480mm/530