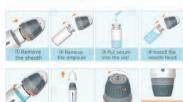

table for different skin parts and various skin problem treatments. Very practical and efficient.

- Safe and hygienic double protection design. Simple and stylish white bottle body with clear cover make needles
  and glass ampoules hygienic and anti-bacterial.
- Visual capacity design, it's convenient to use.
- The glass ampoule is detachable which could be replaced with standard glass ampoule on the market.
- Hygienic blister packaging, easy to disassemble.
- Titanium alloy needles, fine and sharp needles are used for minimal invasive skin care with remarkable results.
- Anti-skid design of scale adjustment, it's more convenient to adjust the needle length during the nursing process.

#### Packing details





Color box: 1 pc Blister packing(manual on the back): 1 pc

#### Instructions







G4: 1 pc Dust proof bag: 1 pc Color box: 1 pc

#### Advantages



Multi-directional Portable Operation.

New appearance design, the ball shape can be held stably, easy to use longitudinally, vertically and diagonally with even force and flexible rotation.

High-efficiency skin care.

1200 needles create thousands of microchannels that activate the body's natural healing process, increase blood circulation and stimulate sleeping hair follicles, to achieve the purpose of efficient treatment.

- Integrated cover, it can be used to sterilize G4 roller easily.
- G4 roller is suitable for large area skin care, It has remarkable effects on hair growth, beard growth, scalp regeneration, scars, acne, stretch marks removal, etc.

|                 | Specif