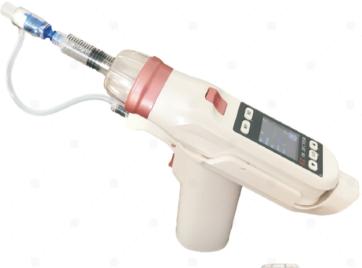

aterial, and the negative pressure pipe is silicon pipe.
- Weight: main machine 220g (including injection fixing head), negative pressure handle 100g
- Size: Host:--153x38x38mm
  - Negative pressure handle-170 x 70 x 48 mm
- Display: 1.5-inch full color OLED
- $\blacksquare Power supply operation: switch manually according to the button or shut down automatically if there is no operation within 5 minutes$
- Mode: constant speed (continuous), quantitative (dose)
- Injection setting: 5 degrees of constant speed mode,
- Basic accessories:
  - 1) negative pressure handle
  - 2) There are two kinds of injection pistons: 1cc (basic installation), 3cc, 5cc and 10cc for general use
  - 3)Charging base
  - 4) Special charger
  - 5) There are two kinds of syringe fixing heads: 1~3cc,5~10cc















# DERMAL CANNULA

A cannula in this context is a blunt-tipped, hollow tube that functions as an alternative to a needle when administering dermal fillers. Dermal fillers (such as those sold under the Juvéderm brand name) have traditionally been administered using sharp-tipped needles.

- CENTIMETRIC GRADUATION ALONG THE STAINLESS STEEL TUBE FOR A SYMMETRICAL DEPTH OF INJECTION
- SURFACE TREATMENT TO ALLOW A PERFECT SLIDING INTO SKIN
- EXTRA-LARGE INTERNAL CALIBRE TO REDUCE INJECTION PRESSURE
- RED DOT ON HUB INDICATING THE LOCATION OF SIDE ORIFICE FOR A PRECISE INJECTION. AND OF COURSE,
  THESE NEW FEATURES OF THE PRECISION RANGE COME IN ADDITION TO ALL THE ADVANTAGES OF MICRO-CANNULAS
- 20 PER BOX WITH INDIVIDUAL STYLETS FOR OPENING THE SKIN INCLUDED WITH EACH CANNULA.

# SHOE COVER