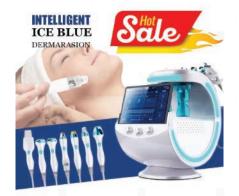

blackheads, acne, and cleanse the face
- 2: Ultrasound promotes product absorption
- 3: Whitening and shrinking pores
  - Hydro pen
- RF\*2
- Oxygen

- Scrubber
- Cold Hammer
- Ultrasound
- Spray

### 9in1 Hydro Facial Machine w/ Oxygen CO2 Bubble & High Frequency

- 1: Remove blackheads, acne, and cleanse the face
- 2: Ultrasound promotes product absorption
- 3: Whitening and shrinking pores
- 4: High frequency acne elimination
  - Hydro pen
- RF
- Oxygen

- Scrubber
- Cold Hammer
   High Frequency

- Ultrasound
- Spray

### 7in1 Hydro Facial Machine w/ Skin Test

- 1: Remove blackheads, acne, and cleanse the face
- 2: Ultrasound promotes product absorption
- 3: Whitening and shrinking pores
- 4: Skin analysis
  - Hydro pen
- RF
- Skin Test

- Scrubber
- Cold Hammer
- Ultrasound
- Spray



### ICE Blue

- 1: Remove blackheads, acne, and cleanse the face
- 2: Ultrasound promotes product absorption
- 3: Whitening and shrinking pores
- 4: Skin analysis
  - Hydro pen
- RF
- Skin Test

- Scrubber
- Cold Hammer
- Ultrasound
- Spray



# Pollogen (3in1)

- 1: Facial Clean and exfoliate
- 2: Ultrasound promotes product absorption
- 3: RF face lift and tighten
  - Oxygen Bubble Pen
  - Ultrasound
  - RF

### WHAT'S THE FACE SKIN CARE MACHINE

This is a 3 in 1 skin beauty device, the use of CO2 activate the body's natural mechanism - Boer effect, so that the skin can release the oxygen in high-CO2 environment. Improve akin oxygen content, stimulating cell metabolism, accelerate the skin can be seen function.



### Pollogen (2in1)

- 1: Facial Clean and exfoliate
- 2: Ultrasound pro