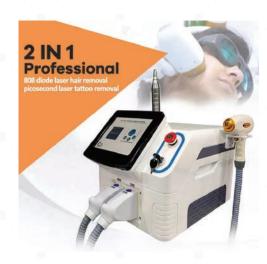

: RF Face lift and tighten
- 4: Scar and acne removal
- 5: High frequency skin anti-inflammatory
- 6: PDT whitening
- 7: Cells activation
- High Frequency Handle w/ 4tips x1
- Hydro Dermabrasion handle w/ 8tips x1
- Diamond peeling handle w/ 9 tips x1
- Ultrasonic handle (facial & eye) x2
- Oxygen Sprayer x1

- Vacuum pen (S,M,L) x3
- Bio-lift handle x1
- PDT light handle x2
- Skin Scrubber x1
- Skin Analyzer



### Portable IPL Machine

- 1: Permanent hair removal
- 2: Pigmentation treatment (Spots removal, smallpox removal, freckle removal)
- 3: Skin rejuvenation (Tighten skin,Fine wrinkles removal, Whiten skin)
- 4: Acne treatment
- 5: Vascular Therapy
- IPL handale (Inc. 480mm/530mm/640mm filters)
- Handle selection: You can choose a handle with a filter or a handle without a filter.



# Portable 808 Diode Laser

### Picosecond Laser Function: Diode Laser Handle:

- 1: Pigment dispelling.
- 2: Tattoo removal
- 3: Skin reiuvenation
- 4: Eliminate the age pigment spot, birthmark & pigment changes, etc.
- 1: Gold standard 808nm diode laser professional painless super hair removal machine
- 2: Permanent hair reduction on all pigmented hair and all skin types - incl. tanned skin.
- 3: Pain-free, hair-free comfortable hair removal.
- 808 single wavelength, the system can choose skin color
- 10-inch screen
- Pico laser handle, probes (for different functions)
- 532nm, 1064nm, 1320nm
- Glasses, pedals, key switch, power cord.



### Portable 808nm Diode Laser

### **Diode Laser Handle:**

- 1: Gold standard 808nm diode laser professional painless super hair removal machine
- 2