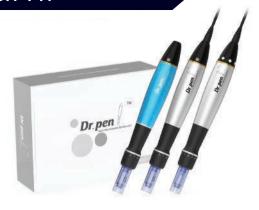

g                                     |
| Customization<br>(OEM & ODM) | logo, private label, manual, package new shape, change color. |

#### Advantages









- Infinitely variable speed technology provides fine speed adjustment, therapists can get a more precise speed.
- Fine 0.18 mm 12 needles, easy penetration, fast recovery
- A strong motor ensures the device works efficiently.
- Range of needle depth: 0 2.5 mm
- The wired model provides stable working power.
- Adjustment of needle depth is accurate with a built-in bayonet connector.
- Metal button, nicer design, and more durable.
- Sanitary cover for cartridges, clean and safe

#### Packing details



Pen: 1 pc Cable: 1 pc Color box: 1 pc Adapter: 1 pc Crystal case: 1 pc Manual: 1 pc Needle cartridge: 2 pcs 12-pin



# Dr.Pen®A1



| @ S                          | pecification                                                      |
|------------------------------|-------------------------------------------------------------------|
| Brand                        | Dr.pen                                                            |
| Model                        | A1                                                                |
| Battery capacity             | 500 mAh                                                           |
| Speed                        | 5 levels / 6 levels                                               |
| Adjustable needle length     | 0-3.0 mm                                                          |
| Pen material                 | Aluminium alloy & Silicone