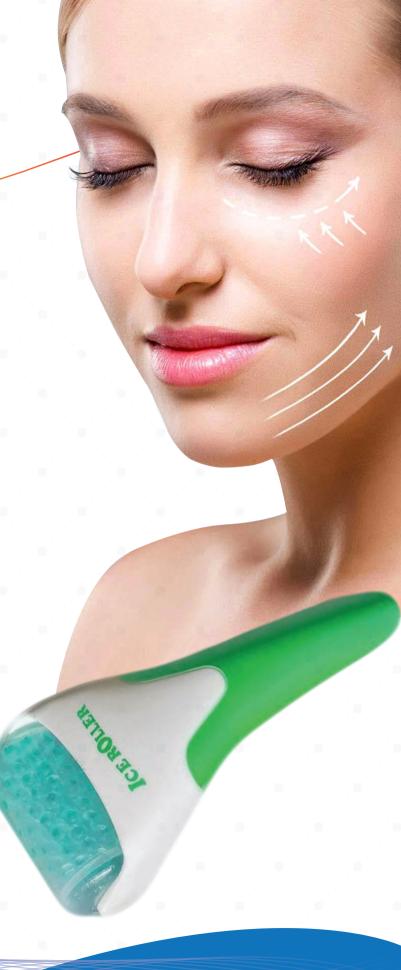

tic operation.

#### Packing details



Handpiece: 1 pc Main machine: 1 unit Cable of handpiece: 1 pc Exquisite gift box: 1 pc Manual: 1 pc Pen-stand: 1 pc Adapter: 1 unit Needle cartridge: 1 pin 1 pc, R3 1 pc, F5 1 pc, F7 1 pc, 12 pins 1 pc.



# 6 FEATURES



# Cold therapy

To calm the skin, relieve musclem pain and sculpt the jawline



# Massage Roller

Muscle massage, relieve muscle pain promote lymph circulation.



#### Detachable head

The head can be detached from the handle for clearing and maintenance.



# Suitable for all skin type

Normal Dry, Oily, Combination



# Battery Free

Conveniently use in anywhere



## Perfect Gift

It is appropriate for any holiday or special event, such as Mother's Day, Birthday, Anniversary, Christmas gift or just to say thank you to anyone.





#### **BIO NEEDLE**

#### Description:

- Acne reduction
- Pore tightening
- Skin Elasticity
- Whitening
- Fine wrinkle improvement
- Skin texture
- Adjustable needle size, suitable for different parts
- Plays well with skin serum to improve skin problems.

#### MODEL: FF0319S

#### Specification:

Adjustable needle size:

0.25/0.5/0.75/1.0/1.25/1.5mm for

options

Needling Material: Titanium Alloy

Size: 10.1x6.7x3.3cm Unit Weight: 50g

Gift Box Size: 102X67X28mm Carton Size: 40\*28\*27cm

Carton Weight: 4.5kg, 100pcs/carton



# HYDRA ROLLER

- Description:64 needles
- Nickel free needles
- Derma roller with serum
- 10ml Tank capaicty

#### MODEL: FF0319

#### Specification:

Needle Length:

0.25mm/0.5mm/1.0mm for options Needling Material: Titanium Alloy

Size: 81x23x22mm Unit Weigh