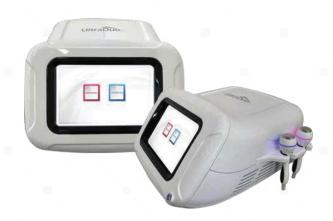

2
- Charger Adapter x1
- Charger x1
- USB Charger Cable x1
- Instruction Manual x1
- 12pin Needle Cartridges x2
- Box x1



### Dr. Pen

- Anti-Puffiness
- Anti Wrinkle
- Anti Aging
- Hair Restoration
- Acne Scar Removal
- Dr. Pen x1
- Charger Adapter x1
- USB Charger Cable x1
- Instruction Manual x1
- 16pin Needle Cartridges x2
- Box x1



## Plasma Pen

- Skin Neoplasms
- Suppress Inflammation
- Repair Acne Marks
- Skin Rejuvenation
- Main Machine x1
- Charging Cable
- Working Head x7
- Box x1



## Plasma Pen

- Dark Spots Removal
- Mole Removal
- Tattoo Removal
- Machine x1
- Pen x1
- Needle x2
- Instruction Manual x1
- Box x1



## Hyaluron Pen

- Facial Lifting
- Anti Aging
- Remove Wrinkles
- Hyaluron Pen x1
- 0.5ml Ampule Head x1
- 0.5ml Needle x1
- Instruction Manual x1
- Box x1



## **ULTRA DUO**

- Ultrasound Beauty Device
- Improve skin by generating Multiplex Frequency
- Modulated Ultrasound
- Ultrasound waves of 1MHz/3MHz and 3MHz/10MHz frequency are modulated to improve skin beauty device
- Easy to operate with simple operation menu





## PLASMA PLORA

- Electrosurgical Plasma device
- Generate new collagen and elastic fibers in the skin by delivering heat and electronic energy to skin
- Using thermal and electric energy of sparkle generated by DC corona discharge







## **ULTRA FOCUS**

- Quick recovery and no fibrosis of cellular tissue
- Multiple treatments with 2-week interval
- Panniculus adiposus collapse due to space generated by cavitation, therefore size reduction fat left after fat cell destruction is transported to liver and utilized as energ