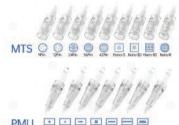

|  |  |
| G.W.                         | 17*13*6 cm/ 1 pc/ 330 g                                          |  |  |
| 1 carton                     | 38*29*35 cm/ 20 pcs/ 8 kg                                        |  |  |
| Customization<br>(OEM & ODM) | logo, private label, manual, package<br>new shape, change color. |  |  |

#### Advantages









- 0- 2.5 mm needle depth, for different treatments
- One button controls speed and power on/ off.
- Speed indicator light, 5 speeds, 5 light colors
- Model N2-C: wired, sustainably powered
- Plastic pen body, light weight
- Safe anti-skid design
- Model N2-W: wireless, conveniently used

#### Packing details



Cable: 1 pc

Crystal case: 1 pc



Color box: 1 pc Manual: 1 pc

Needle sizes



Hydra Pen®H2



| • 3                          | Specification                                                     |  |  |  |
|------------------------------|-------------------------------------------------------------------|--|--|--|
| Brand                        | Hydra pen                                                         |  |  |  |
| Model                        | H2                                                                |  |  |  |
| Battery capacity             | 500 mAh                                                           |  |  |  |
| Speed                        | 4 levels                                                          |  |  |  |
| Pen material                 | PC                                                                |  |  |  |
| Available