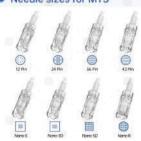

|
| G.W.                            | 17*13*6 cm/ 1 pc/ 350 g                                           |
| 1 carton                        | 38*29*35 cm/ 20 pcs/ 8 kg                                         |
| Customization<br>(OEM & ODM)    | logo, private label, manual, package,<br>new shape, change color. |

#### Advantages





- LED light gear speed display, looks more intuitive.
- 1-5 speed levels can meet different needs of treatment.
- Adjustable needle size: 0-2.5 mm
- All in one button, speed control & power on / off
- Wireless model, convenient to use.
- Blister packaging for needle cartridge, more safe

#### Packing details



Pen: 1 pc USB Cable: 1 pc Color box: 1 pc Adapter: 1 pc Crystal case: 1 pc Manual: 1 pc Needle cartridge: 12 pins \*2 pcs



# Dr.Pen® A9



| • S                          | specification                                                     |
|------------------------------|-------------------------------------------------------------------|
| Brand                        | Dr.pen                                                            |
| Model                        | A9                                                                |
| Power model                  | Wireless & Wired                                                  |
| Battery capacity             | 700 mAh ( wireless model )                                        |
| Speed                        | 6 levels                                                          |
| Adjustable needle length     | 0.2 mm ~ 2.5 mm