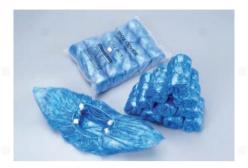

|

**CODE: NK4568** 



# **RIBBED TELA CUFF**

- \* 100 pieces in package
- \* Ribbed on wrist, cuffed
- \* Air-permeable
- \* Antiallergic
- \* Ultrasonic sewing
- \* It is hygienic and hypoallergenic.

### **SPECIFICATION**

| <b>Product Sizes</b> | Package Weight                      | Thickness              |
|----------------------|-------------------------------------|------------------------|
| 21.5x36 cm           | 200 gr                              | 10 gr Non-woven fabric |
| Color                | Material                            |                        |
| White                | Made of nonwoven spunbond material. |                        |



# Shoe Film Dispenser

Shoe Film Capacity: 50pcsPacking Size: 40\*21\*12CM/ctn

N.W.: 2.4KGS/set,G.W.: 19.6KGS/set/ctn.



### Shoe Cover (Plastic)

• Size: 52\*15cm

• 1 pack=100 pieces ( 27\*17\*5cm)



### Shoe cover ( Non-woven)

• Size: 52\*15cm

• 1 pack=100 pieces ( 27\*17\*5cm)



### Shoe Film Dispenser

SK-PL-W/S/G

Shoe Film Capacity: 500pcs
Power supply: AC220V 50HZ
Packing Size: 61\*20\*32CM/ctn

N.W.: 3.5KGS/set,G.W.: 10.5KGS/set/ctn.



### Shoe Film Dispenser

SK-HB-W/S/G

Shoe Film Capacity: 1000pcs

LED Display Screen

Power supply: AC220V 50HZ

Packing Size: L74.5\*W41.5\*H43CM/ctn

N.W.: 19KGS/set,

G.W.:22.6KGS/set/ctn.













### Shoe Film Dispenser

Shoe Film Capacity: 1000pcs

Digital Display Screen

Power supply: AC220V 50HZ

Packing Size: L74.5\*W41.5\*H43CM/ctn

N.W.: 19KGS/set. G.W.:22.6KGS/set/ctn.

### Special Shoe Film

Material: PVC(anti-skid) Thickness:0.028mm

Packing: