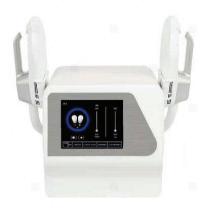

ty in cellular Tissue



## 3in1 Vacuum Cavitation

- Can't Cause Unevenness
- No Bleeding or Swelling
- Significant & No easy rebound
- Non-Invasive & Harmless
- Remove Cellulite & Edema
- Fat Transfer & Strong Firming
- Elliminate Obesity in cellular Tissue



## 2in1 EMS Slim Machine

- Weight Loss
- Cellulite Reduction
- Hip Raising
- **Abdominal Muscle Training**



## 4in1 EMS Slim Machine

- Weight Loss
- Cellulite Reduction
- Hip Raising
- Abdominal Muscle Training
- 2 pcs Multi-function Handle

2 pcs Multi-function Handle

40k Cavitation

Face Multipolar RF

Body Multipolar RF

2 pcs of Arm Handle



## 6in1 EMS Slim Machine

- Weight Loss
- Cellulite Reduction
- Hip Raising
- Abdominal Muscle Training
- 2 pcs Multi-function Handle
- 2 pcs of Arm Handle
- 2 pcs of Cushion Handle









### 2in1 EMS Slim Machine

- Builds Muscle & Burns Fat
- Non-Invasive Buttlock Lifting
- Suitable for Everyone
- No Anesthesia
- No Surgery
- Feels like intensive workout
- Safe with no downtime
- Instant result
- 16% avarage increase in muscle
- 19% on average fat reduction

## 4in1 EMS Slim Machine

- Builds Muscle & Burns Fat
- 2 pcs Multi-function Handle 2 pcs of Arm Handle Non-Invasive Buttlock Lifting
- Suitable for Everyone
- No Anesthesia
- No Surgery
- Feels like intensive workout
- Safe with no downtime
- Instant result
- 16% avarage increase in muscle
- 19% on average fat reduction

## 2in1 EMS Slim Machine

- Fat Removal
- Muscle Building
- **Buttocks Toning**
- **Body Contouring & Shaping**
- 2 pcs Multi-function Handle

2 pcs Multi-function Handle

## 4in1 EMS Slim Ma