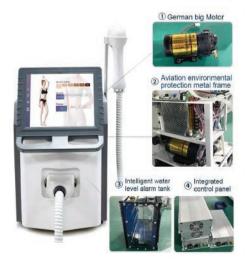

1: Gold standard 808nm diode laser professional painless super hair removal machine
- 2: Permanent hair reduction on all pigmented hair and all skin types - incl. tanned skin.
- 3: Pain-free, hair-free comfortable hair removal.
- 808 single wavelength, the system can choose skin color
- 10-inch screen
- Pico laser handle, probes (for different functions)
- 532nm, 1064nm, 1320nm
- Glasses, pedals, key switch, power cord.



### Portable 808nm Diode Laser

### **Diode Laser Handle:**

- 1: Gold standard 808nm diode laser professional painless super hair removal machine
- 2: Permanent hair reduction on all pigmented hair and all skin types - incl. tanned skin.
- 3: Pain-free, hair-free comfortable hair removal.
- 808 single wavelength, the system can choose skin color
- 10-inch screen, 400W



### Patented Diode Hair Removal

- 1: For hair removal, whitening and skin rejuvenation
- 2: Professional system that can perform precise hai removal according to hair color, hair thickness and skin color.
- 3: Single wavelength 808nm.
- The handle has 12 laser bars
- TEC cooling system









### IPL Hair Removal Machine

Effect: Permanent hair removal, Skin rejuvenation, Vascular removal, Pigmentation treatment, Acne treatment, Age spots removal.

### IPL Handle Filter

515nm/560nm/590nm/615nm/640nm/695nm/calibration

### 2in1 OPT+ND YAG Machine

IPL effect: Permanent hair removal, skin rejuvenation, vascular removal, pigmentation treatment, acne treatment, age spots removal.

ND YAG effect: 1064nm for cleaning tattoos, removing freckles, chloasma and sunburn. 532nm Color tattoo remo