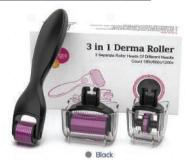

| Model                        | 4 in 1                                            |
| Roller head            | 1200 pins: 1.5 mm<br>720 pins: 1.0 mm<br>300 pins: 0.5 mm | Color                        | Purple / Black                                    |
| Roller nedd            |                                                           | G.W.                         | 19*11*5 cm/ 1 pc/ 230 g                           |
| Needles material       | Stainless/ Titanium                                       | 1 carton                     | 58*41*27 cm/ 50 pcs/ 12 kg                        |
| Handle/roller material | ABS                                                       | Customization<br>(OEM & ODM) | logo, private label, manual, package<br>new shape |

# Derma Roller System® 3in1









#### Packing details









Disinfection basin: 2 pcs Crystal case: 1 pc Color box: 1 pc

#### Advantages







USE FOR AROUND THE EYES





- Different rollers head Used on all areas of the scalp, face, body including sensitive skin like around eyes,
- Internal disinfection tank with fixed position for roller head.
- Ergonomic anti-skid grip design, easy to assemble.

|                        | <ul><li>Spec</li></ul>                                    | cification                   |                                                   |
|------------------------|-----------------------------------------------------------|------------------------------|---------------------------------------------------|
| Brand                  | DRS