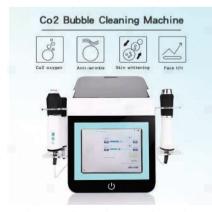

ace
- 2: Ultrasound promotes product absorption
- 3: Whitening and shrinking pores
- 4: Skin analysis
  - Hydro pen
- RF
- Skin Test

- Scrubber
- Cold Hammer
- Ultrasound
- Spray



# Pollogen (3in1)

- 1: Facial Clean and exfoliate
- 2: Ultrasound promotes product absorption
- 3: RF face lift and tighten
  - Oxygen Bubble Pen
  - Ultrasound
  - RF

### WHAT'S THE FACE SKIN CARE MACHINE

This is a 3 in 1 skin beauty device, the use of CO2 activate the body's natural mechanism - Boer effect, so that the skin can release the oxygen in high-CO2 environment. Improve akin oxygen content, stimulating cell metabolism, accelerate the skin can be seen function.



### Pollogen (2in1)

- 1: Facial Clean and exfoliate
- 2: Ultrasound promotes product absorption
  - Oxygen Bubble Pen
  - Ultrasound



### New Case Pollogen (3in1)

- 1: Facial Clean and exfoliate
- 2: Ultrasound promotes product absorption
- 3: RF face lift and tighten
  - Oxygen Bubble Pen
  - Ultrasound
  - RF



### Pods (old)

### Exfoliate, Whitening and firming

- Capsule x6
- Face Cream x6



### Pods (new)

### Exfoliate, Whitening and firming

- Capsule x6
- Face Cream x12



### 6in1 Hydro Facial Machine

- 1: Remove blackheads, acne, and cleanse the face
- 2: Ultrasound promotes product absorption
- 3: Whitening and shrinking pores
  - Hydro pen
- RF
- Scrubber
- Cold Hammer
- Ultrasound
- Spray



### 2in1 Facial Machine

- 1: Remove blackheads, acne, and cleanse the face
- 2: Ultrasound promotes product absorption
- 3: Whitening and shrinking pores
  - Hydro pen
- RF









### 3in1 Microdermabrasion

##