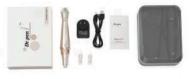

| 17*13*6 cm/ 1 pc/ 325 g                                       |
| 1 carton                     | 38*29*35 cm/ 20 pcs/ 8 kg                                     |
| Customization<br>(OEM & ODM) | logo, private label, manual, package new shape, change color. |

#### Advantages









Integrated Button

Anti-skid ring design

Humanized design, coincide finger operation, comfortable and efficient

- Integrated button to control speed and power Unique shuttle-shape design, more comfortable holding in hand
- Wireless model E30-W, conveniently used
- Metal button, more durable
- Range of needle depth: 0- 2.5 mm
- Wired model E30-C, sustainably powered
- 5 speeds meet different needs of treatment
- Multi-function, available for MTS & PMU treatments

#### Packing details



Cable: 1 pc Color box: 1 pc Adapter: 1 pc Crystal case: 1 pc Manual: 1 pc Needle cartridge: 2 pcs 12-pin

#### Needle sizes



# Dr.Pen® A7



| • S                          | pecification                                                  |
|------------------------------|---------------------------------------------------------------|
| Brand                        | Dr.pen                                                        |
| Model                        | A7                                                            |
| Speed                        | Infinitely variable speed                                     |
| Adjustable needle length     | 0-2.5 mm                                                      |
| Pen material                 | Aluminium alloy & PC