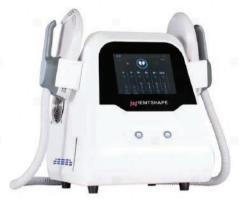

ing
- Body Contouring & Shaping
- 2 pcs Multi-function Handle
- 2 pcs of Arm Handle
- 2 pcs of Cushion Handle

## **EMS**

- Tesla High Intensity
- Stronger Stimulation
- Liquid Cooling Technology
- Double Sculpting
- High Effeciency

- 2 pcs Multi-function Handle
- 2 pcs of Arm Handle
- 1 pcs of Cushion Handle

## EMS

- Tesla High Intensity
- Stronger Stimulation
- Liquid Cooling Technology
- Double Sculpting
- High Effeciency

- 2 pcs Multi-function Handle
- 2 pcs of Arm Handle
- 1 pcs of Cushion Handle

### **EMS**

- Tesla High Intensity
- Stronger Stimulation
- Liquid Cooling Technology
- Double Sculpting
- High Effeciency

- 2 pcs Multi-function Handle
- 2 pcs of Arm Handle
- 1 pcs of Cushion Handle



- Fat Removal
- Muscle Building
- Buttocks Toning
- Body Contouring & Shaping









## EMS Slim Machine

 Improving the constitution of obesity & Effeiciency of weight loss.

1 pcs Multi-function Handle

- Shaping a Strong & Handsome Figure.
- Prevent aging & Maintain Physical Youth.
- Reduce Chronic Pain in muscle & Joints
- Helping Blood Circulation
- Protecting Uteros, Intestines & Other Organs
- 2 pcs Multi-function Handle

## EMS Slim Machine

- Improving the constitution of obesity & Effeiciency of weight loss.
- Shaping a Strong & Handsome Figure.
- Prevent aging & Maintain Physical Youth.
- Reduce Chronic Pain in muscle & Joints
- Helping Blood Circulation
- Protecting Uteros, Intestines & Other Organs
- 4 pcs Multi-function Handle

## 2in1 EMS Slim Machine

- Building Muscle & Reduce Fat
- Improve Abdominal Muscles
- Exercising the Hip Muscles
- Shaping Ves