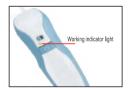

Needle should be disinfected before use.

# Transportation, storage, storage conditions, machine lifetime

This machine is an electronic instrument, please do not serious shake, collide or rain when delivering drip in transit GB/T191 – 2000

Environmental temperature: -40 °C ~ 55 °C

Relative humidity: 10% to 95%

Atmospheric pressure: 500 kpa to 1100 kpa

Environment surroundings: non-corrosive and less dust.

#### **Working Condition**

Voltage: AC110V/60HZ AC220V/50HZ Frequency: 1.1MHz±0.3MHz

#### Instrument operation

1. Charge: connect the power line to the machine, charge two hours can be used about 10 - 15 days normally.



3. Turn on the machine, press the energy button, the light is on. When the needle close to the skin distance as about 1 mm, it will release energy automatic.



2. Operation method and skills If button to left as show in photo, it is low energy option for light color pigment removal. If you turn the button to the right place, it is high energy for dark color spot, pigment, nevus and the epidermis meat mole removal.





# PLASMA GEL MAKER / BIO-FILLER MAKER







## **Application:**

Bio filler equipment for acne scar, wrinkle removal PRP/PPP filler & plasma gel filler. Converts Platalet Rich Plasma into a Bio Gel for facial & Corporal Fillings.

#### **Operation Principle:**

Filler maker making fillers after incubating plasmas by using heating system.

Filler can make biofiller in two step process. It proceeds controlled heating and cooling by bio filler maker.

## **Parameter setting:**

Activate incubating and cooling process, after setting