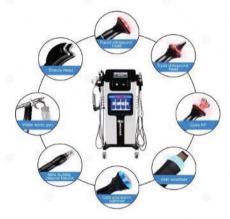

Oxygen Bubble Pen
  - Ultrasound



### New Case Pollogen (3in1)

- 1: Facial Clean and exfoliate
- 2: Ultrasound promotes product absorption
- 3: RF face lift and tighten
  - Oxygen Bubble Pen
  - Ultrasound
  - RF



### Pods (old)

### Exfoliate, Whitening and firming

- Capsule x6
- Face Cream x6



### Pods (new)

### Exfoliate, Whitening and firming

- Capsule x6
- Face Cream x12



### 6in1 Hydro Facial Machine

- 1: Remove blackheads, acne, and cleanse the face
- 2: Ultrasound promotes product absorption
- 3: Whitening and shrinking pores
  - Hydro pen
- RF
- Scrubber
- Cold Hammer
- Ultrasound
- Spray



### 2in1 Facial Machine

- 1: Remove blackheads, acne, and cleanse the face
- 2: Ultrasound promotes product absorption
- 3: Whitening and shrinking pores
  - Hydro pen
- RF









### 3in1 Microdermabrasion

### Facial cleaning and moisturize

- Glass Tips x3
- Hold Wands x3
- Spray Bottles x3
- Diamond Tips x9
- Red/Black PVC Tube x2
- PVC White Tube
- Power Adapter

### Alice Facial Machine

- 1: Clean and exfoliate the face
- 2: Ultrasound promotes product absorption
- 3: RF Face lift and tighten
- 4: Whitening and shinking pores
- Hydro Facial Cleaning
- Oxygen Jet Peel facial whitening Oxygen Spray Gun
- RF skin tightening
- Bipolar RF for Eyes
- Ultrasonic with Meso Injection
- Cold & Hot treatment

### 8in1 Hydro Facial Machine

- 1: Clean and exfoliate the face
- 2: Ultrasound promotes product absorption
- 3: RF Face lift and tighten
- 4: Whitening and shinking pores
- Hydro Pen
- Scrubber
- Ultrasound x2 (Face & Eyes)

- Cold Hammer
- Spray
- Beaty hand