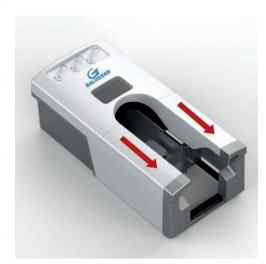

in this context is a blunt-tipped, hollow tube that functions as an alternative to a needle when administering dermal fillers. Dermal fillers (such as those sold under the Juvéderm brand name) have traditionally been administered using sharp-tipped needles.

- CENTIMETRIC GRADUATION ALONG THE STAINLESS STEEL TUBE FOR A SYMMETRICAL DEPTH OF INJECTION
- SURFACE TREATMENT TO ALLOW A PERFECT SLIDING INTO SKIN
- EXTRA-LARGE INTERNAL CALIBRE TO REDUCE INJECTION PRESSURE
- RED DOT ON HUB INDICATING THE LOCATION OF SIDE ORIFICE FOR A PRECISE INJECTION. AND OF COURSE,
  THESE NEW FEATURES OF THE PRECISION RANGE COME IN ADDITION TO ALL THE ADVANTAGES OF MICRO-CANNULAS
- 20 PER BOX WITH INDIVIDUAL STYLETS FOR OPENING THE SKIN INCLUDED WITH EACH CANNULA.

# SHOE COVER MACHINE

#### **CODE: GM7383**



# DRESSING MACHINE

Galoshmatic device with a capacity of 106 galoshes It does not need any electrical connection.

Since it is not electronic, it does not cause malfunctions and has a long life.

It does not require extra cost for maintenance.

Steel Mechanism

It is guaranteed for 5 years.

#### **SPECIFICATION**

Product Dimensions 32x70x43 cm

Machine Weight 11 kg

Color

White Green

#### CODE: GG2029



# MACHINE CARTRIDGE

It is in cartridges of 100.

It is domestic production.

It is 3 times thicker than other galoshmatic shoe covers.

Quality and reasonable price according to varieties.

Liquid-proof, non-slip, tear-proof

Suitable for all shoe sizes.

#### **SPECIFICATION**

Product Dimensions 48X16 cm

Product Weight 550 gr

Color Blue

# **BOXED SHOE COVERS**

#### CODE: KG32