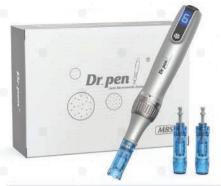

| rage 30            |



|                              | Specification                                                     |
|------------------------------|-------------------------------------------------------------------|
| Brand                        | Dr.pen                                                            |
| Model                        | M8S                                                               |
| Power model                  | Wireless                                                          |
| Battery capacity             | 380 mAh                                                           |
| Speed                        | 6 levels                                                          |
| Adjustable needle length     | 0 - 2.5 mm