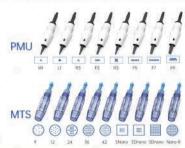

| 46*38*16 cm/ 1 pc/ 2.5 kg                                      |  |
| Customization<br>(OEM & ODM) | Logo, private label, manual, package, change color, new shape. |  |

#### Advantages









- Multifunctional PMU+MTS System (4+1 modes), include eyebrow, eyeline, lips, areola and skin care treatment.
- 11 speeds can meet different needs of treatment.
- LED display screen.
- Needle depth is adjustable; 0.2mm-3.0mm.
- Humanized design foot switch.
- Touch control, easy to operate.
- Intelligent hand-piece, convenient to use.
- Timer function, customizable working hours of the machine.

#### Packing details





Handpiece: 1 pc Cable of Handpiece: 1 pc Manual: 1 pc

Main machine: 1 unit Adapter: 1 unit Exquisite gift box: 1 pc Needle cartridge: 1 pin 3 pcs, 12 pins 3 pcs Pedal: 1 pc





| @ S                          | pecification                                                  |
|------------------------------|---------------------------------------------------------------|
| Brand                        | Artmex                                                        |
| Model                        | V7                                                            |
| Speed                        | 21 levels                                                     |
| Handpiece material           | Aluminium alloy                                               |
| Main machine material        | Aluminium alloy + ABS                                         |
| Handpiece color              | Gold                                                          |
| Main machine color