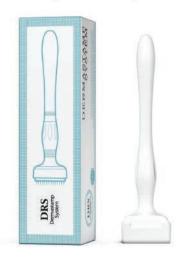

| 1200                                                             |
| Needle Number          | 1200 pins                                   | Needle length<br>for choice  | 0.2 / 0.25 / 0.3 / 0.5 / 0.75 / 1.0/<br>1.5 / 2.0 / 2.5 / 3.0 mm |
| Needle material        | Stainless Steel/Titanium                    | G.W.                         | 17*6.5*3.5 cm/ 1 pc/ 105 g                                       |
| Handle/roller material | PC                                          | 1 carton                     | 66*38*25 cm/ 100 pcs/ 12 kg                                      |
| Color                  | Multicolor handle<br>&<br>roller for choice | Customization<br>(OEM & ODM) | logo, private label, manual, package<br>new shape                |

# Derma Roller System® 140



#### Packing details

Color box: 1 pc

Derma stamp 140: 1 pc

Sealed bag: 1 pc





- Stamp the wide area of skin to create tiny holes helps that heal quickly
- Protective covers, which protects the needles from contamination
- Sterilized medical grade stainless steel is used having better sharpness and hardness
- Easy to use for isolated scars in hard to reach areas

|                       | Sp                               | ecification                  |                                                                   |
|-----------------------|----------------------------------|------------------------------|-------------------------------------------------------------------|
| Brand                 | DRS                              | Model                        | 140