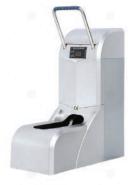

V 50HZ machine size: L63\*W30\*H75cm Packing size: L72\*W38\*H83cm /CTN N.W.: 18KGS/set, G.W.:22KGS/set/ctn.



### Automatic Shoe Cover Dispenser

SK-CM-S

- PE:100pcs CPE:80pcs
- Non-Woven:50pcs
- Power supply: AC220V 50HZ machine size: L63\*W30\*H75cm
- Packing size: L72\*W38\*H83cm /CTN N.W.: 18KGS/set, G.W.:22KGS/set/ctn.



### Automatic Shoe Cover Dispenser

SK-CM-G

- PE:100pcs CPE:80pcs
- Non-Woven:50pcs
- Power supply: AC220V 50HZ machine size: L63\*W30\*H75cm
- Packing size: L72\*W38\*H83cm /CTN N.W.: 18KGS/set, G.W.:22KGS/set/ctn.

### Automatic Shoe Cover Dispenser with Telescopic Arm Rest

SK-CM-WH

- PE:100pcs
- CPE:80pcs
- Non-Woven:50pcs
- Power supply: AC220V 50HZ
- machine size: L63\*W30\*H75cm
- Packing size: L72\*W38\*H83cm /CTN
- N.W.: 18KGS/set, G.W.:22KGS/set/ctn.











# Automatic Shoe Cover Dispenser with Telescopic Arm Rest

• PE:100pcs

CPE:80pcs

Non-Woven:50pcs

Power supply: AC220V 50HZMachine size: L63\*W31\*H75cm

Packing size: L72\*W38\*H83cm /CTNN.W.: 19KGS/set, G.W.:23KGS/set/ctn

# Automatic Shoe Cover Dispenser with Telescopic Arm Rest

SK-CM-GH

• PE:100pcs

CPE:80pcs

Non-Woven:50pcs

Power supply: AC220V 50HZMachine size: L63\*W31\*H75cm

Packing size: L72\*W38\*H83cm /CTNN.W.: 19KGS/set, G.W.:23KGS/set/ctn

### Special Shoe Cover

Material: PE(thin)

N.W.:2.3gram/pcs

• Thickness:0.02mm

Packing:100pcs/BOX,42box/ctn, 4200pcs/CTN

Gross Weight:16KG/CTN

### Special Shoe Cover

Material: CPE(could anti-slip)

N.W.:3.5gram/pcs

• Thickness:0.06mm/pcs.

Packing:80pcs/BOX,42box/ctn, 3360pcs/CTN

Gross Weight: 17KG/CTN

### Special S