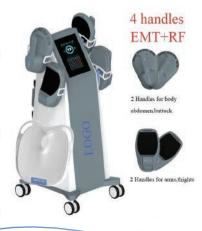

els like intensive workout
- Safe with no downtime
- Instant result
- 16% avarage increase in muscle
- 19% on average fat reduction

## 4in1 EMS Slim Machine

- Builds Muscle & Burns Fat
- 2 pcs Multi-function Handle 2 pcs of Arm Handle Non-Invasive Buttlock Lifting
- Suitable for Everyone
- No Anesthesia
- No Surgery
- Feels like intensive workout
- Safe with no downtime
- Instant result
- 16% avarage increase in muscle
- 19% on average fat reduction

## 2in1 EMS Slim Machine

- Fat Removal
- Muscle Building
- **Buttocks Toning**
- **Body Contouring & Shaping**
- 2 pcs Multi-function Handle

2 pcs Multi-function Handle

## 4in1 EMS Slim Machine

- Fat Removal
- Muscle Building
- **Buttocks Toning**
- **Body Contouring & Shaping**
- 2 pcs Multi-function Handle
- 2 pcs of Arm Handle









### 2in1 EMS Slim Machine

- Reduce Elephant Legs
- Reduce Bucket Waist
- Reduce Butterfly Arm
- Tiger Arm
- Dredge Physiotherapy
- Beauty Emulsion Knot
- Carved Beautiful Buttocks

### 2 pcs Multi-function Handle

## 4in1 EMS Slim Machine

- Reduce Elephant Legs
- Reduce Bucket Waist
- Reduce Butterfly Arm
- Tiger Arm
- Dredge Physiotherapy
- Beauty Emulsion Knot
- Carved Beautiful Buttocks
- 2 pcs Multi-function Handle
- 2 pcs of Arm Handle

## 2in1 EMS Slim Machine

- Fat Removal
- Muscle Building
- Buttocks Toning
- Body Contouring & Shaping
- 2 pcs Multi-function Handle

## 4in1 EMS Slim Machine+RF

- Fat Removal
- Muscle Building
- Buttocks Toning
- Body Contouring & Shaping
- 2 pcs Multi-function Handle
- 2 pcs of Arm Handle









## 6in1 EMS Slim Machine+RF

- Fat Removal
- Mu