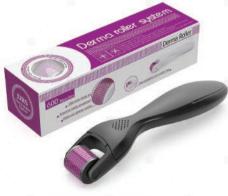

180                                                               |
| Needle Number          | 180 pins                                    | Needle length for choice     | 0.2 / 0.25 / 0.3 / 0.5 / 0.75 / 1.0 /<br>1.5 / 2.0 / 2.5 / 3.0 mm |
| Needle material        | Stainless Steel/ Titanium                   | G.W.                         | 17*5*5 cm/ 1 pc/ 90 g                                             |
| Handle/roller material | PC                                          | 1 carton                     | 52*37*26 cm/ 100 pcs/ 9 kg                                        |
| Color                  | Multicolor handle<br>&<br>roller for choice | Customization<br>(OEM & ODM) | logo, private label, manual, package<br>new shape                 |

#### Derma Roller System<sup>®</sup> 600



Available color for handle

#### Packing details

Crystal case: 1 pc Color box: 1 pc Drema roller 600 : 1 pc Sealed bag: 1 pc









- Professional for face and body area.
- Affordable Professional derma skincare costs more, but now you can do it yourself in the.
- Less Pain Designed with the diamond shape needles creating less discomfort and non-invasive.
- Protective storage case Keeps needles safe and clean.
- Versatile Safe to use around and under your eyes, lips, body, nose, and face.
- comfort of your own home.

|                        | Speci                                       | fication                     |                                                                   |
|------------------------|---------------------------------------------|----------------------------