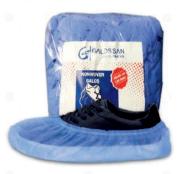

|
| Material                      |                |           |  |
| Made of polyethylene material |                |           |  |

### CODE: GZ6262



### **BOOT SHOECOVER**

- \* 250 pieces per carton
- \* Double elastic rubber band
- \* Liquid proof, non-slip, tear-proof
- \* Suitable for all shoe sizes.
- \* Can be used in areas such as farm, agriculture, factory, slaughterhouse, hospital, or car wash.

| <b>Product Sizes</b>          | <b>Carton Weight</b> | Thickness  |  |
|-------------------------------|----------------------|------------|--|
| 50x40 cm                      | 5 Kg                 | 120 micron |  |
| Material                      |                      |            |  |
| Made of polyethylene material |                      |            |  |

### CODE: NG5465



### **NONWOVEN BLUE TELA SHOE COVER**

- \* 100 pieces per package
- \* Ultrasonic stitching
- \* Air-permeable.
- \* Washable.
- \* Suitable for all shoe sizes.
- \* Different color options are available.

| <b>Product Sizes</b> | Package Weight | Thickness      |  |
|----------------------|----------------|----------------|--|
| 15x40 cm             | 300 gr         | 25 gr Nonwoven |  |
| Material             |                |                |  |
| Non-woven spunbond   |                |                |  |

### CODE: NG5655



# NONWOVEN SHOE COVER BLUE NON-SLIP SOLE

- \* 100 pieces per package
- \* Overlock seam Elastic on ankle Washable
- \* Antiallergic. Air-permeable.
- \* Non-slip rubber sole
- \* Suitable for all shoe sizes.
- \* Can be used on wet surfaces such as poolside.