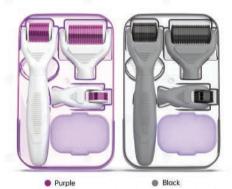

|
| Roller head            | 1200 pins: 1.5 mm<br>720 pins: 1.0 mm<br>300 pins: 0.5 mm<br>12 pins: 2.0 mm | Color                        | Purple / Black                                  |
| Koller nedd            |                                                                              | G.W.                         | 19*11*5 cm/1 pc/ 232 g                          |
| Needles material       | Stainless/ Titanium                                                          | 1 carton                     | 58*41*27 cm/ 50 pcs/ 13 kg                      |
| Handle/roller material | ABS                                                                          | Customization<br>(OEM & ODM) | logo, private label, manual, package, new shape |

#### Derma Roller System® 4in1



#### Packing details



1200 pins body roller: 1 pc 720 needles roller head: 1 pc 300 needles roller head: 1 pc Disinfection basin: 1 pc Crystal case: 1 pc Manual: 1 pc Color box: 1 pc



- Different rollers for different body area
- Ergonomic anti-skid grip design, easy to assemble
- Used on all areas of the scalp, face, body including sensitive skin like around eyes, mouth and neck

|                        | Spec                                                      | cification                   |                                                   |
|------------------------|-----------------------------------------------------------|------------------------------|---------------------------------------------------|
| Brand                  | DRS