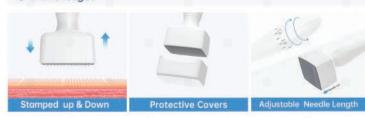

| 140                                                               |
| Needle Number         | 140 pins                         | Needle Length                | 0.2 / 0.25 / 0.3 / 0.5 / 0.75 /<br>1.0 / 1.5 / 2.0 / 2.5 / 3.0 mm |
| Needle material       | Stainless Steel<br>&<br>Titanium | G.W.                         | 17*5*5 cm/ 1 pc/ 40 g                                             |
| Handle/stamp material | ABS                              | 1 carton                     | 52*37*26 cm/ 125 pcs/ 7 kg                                        |
| Color                 | White                            | Customization<br>(OEM & ODM) | logo, private label, manual, package new shape                    |



Color box: 1 pc

Derma stamp 140 A: 1 pc

Sealed bag: 1 pc



#### Advantages



- More accurate needling when compared to derma rollers (easy targeting of specific areas)
- Ergonomic design, Anti-slippery plastic handle that reduces the risk of a needle accident
- Adjustable needle length from 0.25mm to 3.0mm,cheaper than different size Derma rollers
- Sterilized medical grade stainless steel is used having better sharpness and hardness
- Cover large areas of skin quickly

|                       | Sp              | ecification                  |                                                |
|-----------------------|-----------------|------------------------------|------------------------------------------------|
| Brand                 | DRS             | Model                        | 140 A                                          |
| Needle Number         | 14