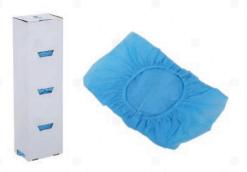

CL-WH

PE:200pcsCPE:160pcs

Non-Woven:100pcs

Power supply: AC220V 50HZ
Machine size: L63\*W30\*H100cm

Packing size: L72\*W38\*H108cm /CTNN.W.: 22KGS/set, G.W.:27KGS/set/ctn.

# Automatic Shoe Cover Dispenser with Telescopic Arm Rest

SK-CL-GH

PE:200pcsCPE:160pcs

Non-Woven:100pcs

Power supply: AC220V 50HZMachine size: L63\*W30\*H100cm

Packing size: L72\*W38\*H108cm /CTNN.W.: 22KGS/set, G.W.:27KGS/set/ctn.

### Special Shoe Cover

Material: PE(thin)

N.W.:2.3gram/pcs

• Thickness:0.02mm

Packing:200pcs/BOX,21box/ctn, 4200pcs/CTN

Packing Size:L80\*W48.5\*H58.5CM/ctn

Gross Weight:16KG/CTN

### Special Shoe Cover

Material: CPE(could anti-slip)

N.W.:3.5gram/pcs

• Thickness:0.06mm/pcs.

Packing:160pcs/BOX,21box/ctn, 3360pcs/CTN

Packing Size:L80\*W48\*H61CM/ctn

Gross Weight:17KG/CTN





- Material: Non-woven Net Weight:4gram/pcs.
- Thickness:0.13mm
- Packing:100pcs/BOX,21box/ctn, 2100pcs/CTN
- Gross Weight: 15KG/CTN



### Automatic Shoe Cover Dispenser

SK-CM-W

- PE:100pcs CPE:80pcs
- Non-Woven:50pcs
- Power supply: AC220V 50HZ machine size: L63\*W30\*H75cm Packing size: L72\*W38\*H83cm /CTN N.W.: 18KGS/set, G.W.:22KGS/set/ctn.



### Automatic Shoe Cover Dispenser

SK-CM-S

- PE:100pcs CPE:80pcs
- Non-Woven:50pcs
- Power supply: AC220V 50HZ machine size: L63\*W30\*H75cm
- Packing size: L72\*W38\*H83cm /CTN N.W.: 18KGS/set, G.W.:22KGS/set/ctn.



### Automatic Shoe Cover Dispenser

SK-CM-G

- PE:100pcs CPE:80pcs
- Non-Woven:50pcs
- Power supply: AC220V 50HZ machine size: L63\*W30\*H75cm
- Packing size: L72\*W38\*H83cm /CTN N.W.: 18KGS/set, G.W.:22KGS/set/ctn.

### A