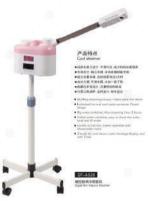

althy skin.



# 3in1 Double Tube Cold & Hot Spray (LED Magnifying Glass)

Moisturizer, Deep cleansing, nourishing and lightening.



### Cross Foot Led-A Magnifying Glass

Assist beauty, Manicure, Eyelashes and Tattoo working.



# 14in1 Multifunction Steamer & Lamp

Sterilized cabinet, High frequency, Galvanic, Rotary brush, Ultrasonic, Vaporizer, Cool & Hot hammer, hairdressing tool basin, Vacuum, Spray, Lamp, Cold light magnifying lamp, Diamond dermabrasion.



# 2in1 Hot Spray Lamp: LED Maginfying Glass

Skin Tightening, Acne treatment, Wrinkle remover, Skin rejuvenation, Whitening.



# Double Tube Cold & Hot Spray Machine (Touchscreen)

Moisturizer, Deep cleansing, lightening.



# Hot Spray Machine (Touchscreen)

Moisturizer, Deep cleansing, nourishing and lightening. SINGLE TUBE



# Cool Spray Machine (Only Cold)

Moisturizer, Deep cleansing, nourishing and lightening. SINGLE TUBE



行体型 exactions Hot & Code Foods Sp

# Cool Spray Machine (Only Cold)

Moisturizer, Deep cleansing, nourishing and lightening. SINGLE TUBE

# Intelligent Hot & Cold Spray Machine

Moisturizer, Deep cleansing, nourishing and lightening. DOUBLE TUBE











# Hot Cool Steamer

Moisturizer, Deep cleansing, nourishing and lightening. DOUBLE TUBE



# Ion Vapour Steamer

Moisturizer, Deep cleansing, nourishing and lightening.



### Intelligent (Chineese Herbal) Cold & Hot Spray Machine

Moisturizer, Deep cleansing, nourishing and lightening. SINGLE TUBE



### Intelligent (Chineese Herbal) Cold & Hot Spray Machine

Moisturizer, Deep cleansing, nourishing and lightening. DOUBLE TUBE



#