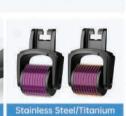

| Needle length for choice     | 0.2 / 0.25 / 0.3 / 0.5 / 0.75 / 1.0 /<br>1.5 / 2.0 / 2.5 / 3.0 mm |
| Needle material        | Stainless Steel/ Titanium                   | G.W.                         | 17*5*5 cm/ 1 pc/ 90 g                                             |
| Handle/roller material | PC                                          | 1 carton                     | 52*37*26 cm/ 100 pcs/ 9 kg                                        |
| Color                  | Multicolor handle<br>&<br>roller for choice | Customization<br>(OEM & ODM) | logo, private label, manual, package<br>new shape                 |

#### Derma Roller System<sup>®</sup> 600



Available color for handle

#### Packing details

Crystal case: 1 pc Color box: 1 pc Drema roller 600 : 1 pc Sealed bag: 1 pc









- Professional for face and body area.
- Affordable Professional derma skincare costs more, but now you can do it yourself in the.
- Less Pain Designed with the diamond shape needles creating less discomfort and non-invasive.
- Protective storage case Keeps needles safe and clean.
- Versatile Safe to use around and under your eyes, lips, body, nose, and face.
- comfort of your own home.

|                        | Speci                                       | fication                     |                                                                   |
|------------------------|---------------------------------------------|------------------------------|-------------------------------------------------------------------|
| Brand                  | DRS