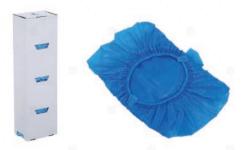

al: PVC(anti-skid) Thickness:0.028mm

Packing: 1000pcs/Roll, 4 roll/ctn, 4000pcs/ctn

Packing Size: L33\*W33\*H27CM/ctn

G.W: 15.6KG/CTN

### Automatic Shoe Cover Dispenser

SK-CL-W

PE:200pcs

CPE:160pcs

Non-Woven:100pcs

Power supply: AC220V 50HZ Machine size: L63\*W30\*H100cm

Packing size: L72\*W38\*H108cm /CTN N.W.: 19KGS/set, G.W.:25KGS/set/ctn.

### Automatic Shoe Cover Dispenser

SK-CL-S

PE:200pcs

CPE:160pcs

Non-Woven:100pcs

Power Supply: AC220V 50HZ Machine Size: L63\*W30\*H100cm Packing Size: L72\*W38\*H108cm /CTN

N.W.: 19KGS/set, G.W.:25KGS/set/ctn.

### Automatic Shoe Cover Dispenser

SK-CL-G

PE:200pcs

CPE:160pcs

Non-Woven:100pcs

Power Supply: AC220V 50HZ Machine Size: L63\*W30\*H100cm

Packing Size: L72\*W38\*H108cm /CTN N.W.: 19KGS/set, G.W.:25KGS/set/ctn.











# Automatic Shoe Cover Dispenser with Telescopic Arm Rest

PE:200pcsCPE:160pcs

Non-Woven:100pcs

Power supply: AC220V 50HZ
Machine size: L63\*W30\*H100cm
Packing size: L72\*W38\*H108cm /CTN
N.W.: 22KGS/set, G.W.:27KGS/set/ctn.

# Automatic Shoe Cover Dispenser with Telescopic Arm Rest

SK-CL-SH

SK-CL-WH

PE:200pcsCPE:160pcs

Non-Woven:100pcs

Power supply: AC220V 50HZ
Machine size: L63\*W30\*H100cm

Packing size: L72\*W38\*H108cm /CTNN.W.: 22KGS/set, G.W.:27KGS/set/ctn.

# Automatic Shoe Cover Dispenser with Telescopic Arm Rest

SK-CL-GH

PE:200pcsCPE:160pcs

Non-Woven:100pcs

Power supply: AC220V 50HZMachine size: L63\*W30\*H100cm

Packing size: L72\*W38\*H108cm /CTNN.W.: 22KGS/set, G.W.:27KGS/set/ctn.

### Special Shoe Cover

Material: PE(thin)

N.W.:2.3gram/pcs

• Thickness:0.02mm