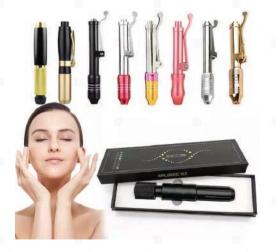

ruction Manual x1
- Box x1



### Dr. Pen

- Anti-Puffiness
- Anti Wrinkle
- Anti Aging
- Hair Restoration
- Acne Scar Removal
- Ultima Dr. Pen x1
- Batteries x2
- Charger Adapter x1
- Charger x1
- USB Charger Cable x1
- Instruction Manual x1
- 12pin Needle Cartridges x2
- Box x1



### Dr. Pen

- Anti-Puffiness
- Anti Wrinkle
- Anti Aging
- Hair Restoration
- Acne Scar Removal
- Dr. Pen x1
- Charger Adapter x1
- USB Charger Cable x1
- Instruction Manual x1
- 16pin Needle Cartridges x2
- Box x1



## Plasma Pen

- Skin Neoplasms
- Suppress Inflammation
- Repair Acne Marks
- Skin Rejuvenation
- Main Machine x1
- Charging Cable
- Working Head x7
- Box x1



## Plasma Pen

- Dark Spots Removal
- Mole Removal
- Tattoo Removal
- Machine x1
- Pen x1
- Needle x2
- Instruction Manual x1
- Box x1



## Hyaluron Pen

- Facial Lifting
- Anti Aging
- Remove Wrinkles
- Hyaluron Pen x1
- 0.5ml Ampule Head x1
- 0.5ml Needle x1
- Instruction Manual x1
- Box x1



## **ULTRA DUO**

- Ultrasound Beauty Device
- Improve skin by generating Multiplex Frequency
- Modulated Ultrasound
- Ultrasound waves of 1MHz/3MHz and 3MHz/10MHz frequency are modulated to improve skin beauty device
- Easy to operate with simple operation menu





## PLASMA PLORA

- Electrosurgical Plasma device
- Generate new collagen and elastic fibers in the skin by delivering heat and electronic energy to skin
- Using thermal and electric energy of sparkle generated by DC corona discharge







## **ULTRA FOCUS**

- Quick recovery and no fibrosis of cellular tissue
- Multiple treatments with 2-week interval
- Panniculus ad