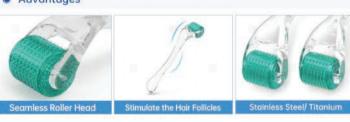

le length for choice     | 0.2 / 0.25 / 0.3 / 0.5 / 0.75 / 1.0 /<br>1.5 / 2.0 / 2.5 / 3.0 mm |
| Needle material        | Stainless Steel/ Titanium                   | G.W.                         | 17*5*5 cm/ 1 pc/ 90 g                                             |
| Handle/roller material | PC                                          | 1 carton                     | 52*37*26 cm/ 100 pcs/ 9 kg                                        |
| Color                  | Multicolor handle<br>&<br>roller for choice | Customization<br>(OEM & ODM) | logo, private label, manual, package<br>new shape                 |

#### Derma Roller System® 192



#### Different design



Available color for roller



#### Packing details

Color box: 1 pc Drema roller 192: 1 pc Crystal case: 1 pc Sealed bag: 1 pc





- Sterilized medical grade individual stainless steel is used having better sharpness and hardness.
- Can be used for light acne scarring, mild chicken pox and ice pick scars (when non-active)
- Safely designed, penetrate the skin as less force, avoid skin discomfort.
- Protective covers, which protects the needles from contamination.

|                        | © Spe                                | cification                   |                                                                   |
|------------------------|--------------------------------------|------------------------------|-------------------------------------------------------------------|
| Brand                  | DRS                                  | Model                        | 192