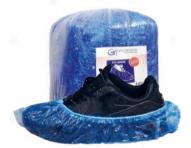

-----------|------------|--------------------------------|
| 14x40 cm             | 1000 gr        | 0.9 micron | Made of polyethylene material. |

### **CODE: GL4522**



### 9 DOUBLE ELASTIC BAND SHOE COVER

- \* 1000 pieces per package.
- \* Double elastik band.
- \* Liquid proof.
- \* Produced in automatic machines without being touched.
- \* Compressed vacuum packaging.
- \* Suitable for all shoe sizes.
- \* Different color options are available.

| <b>Product Sizes</b>          | Package Weight | Thickness  |
|-------------------------------|----------------|------------|
| 14x40 cm                      | 1150 gr        | 0.9 micron |
| Material                      |                |            |
| Made of polyethylene material |                |            |

### **CODE:** GL8348



### **LUXURIOUS THICK SHOE COVER**

- \* 1000 pieces per package.
- \* Reinforced double elastic band, liquid proof, non-slip, tear-proof.
- \* Rope stitch technology is used to avoid. shoe-cover ladders.
- \* Suitable for all shoe sizes.
- \* Produced in automatic machines without being touched.
- \* Compressed vacuum packaging.

| <b>Product Sizes</b>          | <b>Package Weight</b> | Thickness |
|-------------------------------|-----------------------|-----------|
| 16x40 cm                      | 2.7 kg                | 40 micron |
| Material                      |                       |           |
| Made of polyethylene material |                       |           |

### **CODE:** GL6545



# 20 MICRON DOUBLE ELASTIC BAND SHOE COVER

- \* 1000 pieces per package
- \* Double elast