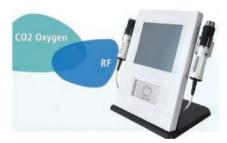

ydro pen
- RF
- Skin Test

- Scrubber
- Cold Hammer
- Ultrasound
- Spray



### ICE Blue

- 1: Remove blackheads, acne, and cleanse the face
- 2: Ultrasound promotes product absorption
- 3: Whitening and shrinking pores
- 4: Skin analysis
  - Hydro pen
- RF
- Skin Test

- Scrubber
- Cold Hammer
- Ultrasound
- Spray



# Pollogen (3in1)

- 1: Facial Clean and exfoliate
- 2: Ultrasound promotes product absorption
- 3: RF face lift and tighten
  - Oxygen Bubble Pen
  - Ultrasound
  - RF

### WHAT'S THE FACE SKIN CARE MACHINE

This is a 3 in 1 skin beauty device, the use of CO2 activate the body's natural mechanism - Boer effect, so that the skin can release the oxygen in high-CO2 environment. Improve akin oxygen content, stimulating cell metabolism, accelerate the skin can be seen function.



### Pollogen (2in1)

- 1: Facial Clean and exfoliate
- 2: Ultrasound promotes product absorption
  - Oxygen Bubble Pen
  - Ultrasound



### New Case Pollogen (3in1)

- 1: Facial Clean and exfoliate
- 2: Ultrasound promotes product absorption
- 3: RF face lift and tighten
  - Oxygen Bubble Pen
  - Ultrasound
  - RF



### Pods (old)

### Exfoliate, Whitening and firming

- Capsule x6
- Face Cream x6



### Pods (new)

### Exfoliate, Whitening and firming

- Capsule x6
- Face Cream x12



### 6in1 Hydro Facial Machine

- 1: Remove blackheads, acne, and cleanse the face
- 2: Ultrasound promotes product absorption
- 3: Whitening and shrinking pores
  - Hydro pen
- RF
- Scrubber
- Cold Hammer
- Ultrasound
- Spray



### 2in1 Facial Machine

- 1: Remove blackheads, acne, and cleanse the face