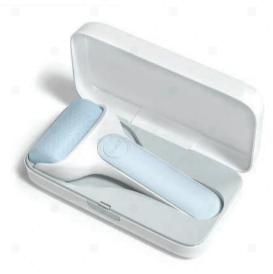

|                                                                 |
|-----------------|------------------------|------------------------------|-----------------------------------------------------------------|
| Brand           | SOICY                  | Model                        | S30                                                             |
| Roller material | Gel and PE             | G.W.                         | 9.8*8.5*4 cm/ 1 pc/ 150 g                                       |
| Handle material | ABS                    | 1 carton                     | 55*37*25 cm/ 100 pcs/ 16.5 kg                                   |
| Color           | Blue Pink              | Customization<br>(OEM & ODM) | logo, private label, manual, package<br>new shape,change color. |

# Soicy® S20



# Packing details







Color box: 1 pc Sealed travel box: 1 pc

Soicy roller: 1 pc Manual: 1 pc









- Multifunctional, moisturizing, shrink pore, oxygenate the skin, relax sore muscle, relieves fatigue, calms the skin, reduce redness and inflammation.
- Miniature travel case, portable and practical.
- Hygiene and safety, nice sealed box storage design, efficient protection.
- Comfortable hand-hold design.
- Easy operation, convenient for both home use and clinic use.

|                              | Spec                      | ification            |                            |
|------------------------------|---------------------------|----------------------|----------------------------|
| Brand                        | SOICY                     | Model                | 520