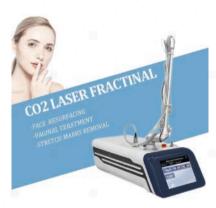

(Only Cold)

Moisturizer, Deep cleansing, nourishing and lightening. SINGLE TUBE



行体型 exactions Hot & Code Foods Sp

# Cool Spray Machine (Only Cold)

Moisturizer, Deep cleansing, nourishing and lightening. SINGLE TUBE

# Intelligent Hot & Cold Spray Machine

Moisturizer, Deep cleansing, nourishing and lightening. DOUBLE TUBE











# Hot Cool Steamer

Moisturizer, Deep cleansing, nourishing and lightening. DOUBLE TUBE



# Ion Vapour Steamer

Moisturizer, Deep cleansing, nourishing and lightening.



### Intelligent (Chineese Herbal) Cold & Hot Spray Machine

Moisturizer, Deep cleansing, nourishing and lightening. SINGLE TUBE



### Intelligent (Chineese Herbal) Cold & Hot Spray Machine

Moisturizer, Deep cleansing, nourishing and lightening. DOUBLE TUBE



# LED BEAUTY COLD LIGHT





# Telescopic Led-C Magnifying Glass

The instrument design is modern with fashion, beautiful, pedestal with small and exquisite, lamp holder, stable standing, do not take a place.after special purpose design, with led light in cooperation with a magnifying glass can clearly to check skin surface, nails, subtle change on the skin. it is one of the necessary equipment for beauty, nail salons.

**CEMENT WEIGHTED BASE** 

# Telescopic Led-C Magnifying Glass + Caster

The instrument design is modern with fashion, beautiful, pedestal with small and exquisite, lamp holder, stable standing, do not take a place after special purpose design, with led light in cooperation with a magnifying glass can clearly to check skin surface, nails, subtle change on the skin. it is one of the necessary equipm