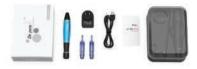

|
| Output                       | DC 5V, 1A                                                         |
| G.W.                         | 17*13*6 cm/ 1 pc/ 346 g                                           |
| 1 carton                     | 38*29*35 cm/ 20 pcs/ 8 kg                                         |
| Customization<br>(DEM & ODM) | logo, private label, manual, package,<br>new shape, change color. |

#### Advantages



- Multifunctional, available for PMU & MTS treatments
   Range of needle depth: 0- 3.0 mm
- High speed, strong power
- Indicator light, 5 speeds
- Model A1-W: wireless, more convenient
- All in one button, speed control & power on/ off
- Anti-skid design, comfortable holding
- Model A1-C: wired, sustainably powered

#### Packing details



Pen: 1 pc Cable: 1 pc Color box: 1 pc Adapter: 1 pc Crystal case: 1 pc Manual: 1 pc Needle cartridge: 2 pcs 12 pins

#### Needle sizes





# Dr.Pen® M5



| ( S                          | pecification                                                      |
|------------------------------|-------------------------------------------------------------------|
| Brand                        | Dr.pen                                                            |
| Model                        | M5                                                                |
| Battery capacity             | 400 mAh                                                           |
| Speed                        | 5 levels                                                          |
| Adjustable needle length     | 0-2