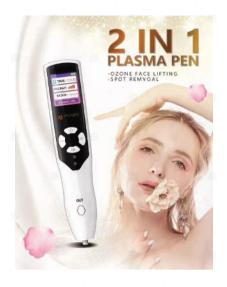

achine x1
- Measuring Cup x1
- Dropper x1
- Protective Glasses x1
- Power Cord x1
- English Manual x1
- Box x1



## LED Light Therapy Machine

- Acne Removal
- Skin Rejuvenation
- Skin Tightening
- Skin Whitening
- Skin Sedation
- Anti Wrinkle

- Spectrometer x1
- Power Cord x1
- Glasses x1
- Instruction Manual x1
- Box x1



### Dr. Pen

- Anti-Puffiness
- Anti Wrinkle
- Anti Aging
- Hair Restoration
- Acne Scar Removal
- Ultima Dr. Pen x1
- Batteries x2
- Charger Adapter x1
- Charger x1
- USB Charger Cable x1
- Instruction Manual x1
- 12pin Needle Cartridges x2
- Box x1



### Dr. Pen

- Anti-Puffiness
- Anti Wrinkle
- Anti Aging
- Hair Restoration
- Acne Scar Removal
- Dr. Pen x1
- Charger Adapter x1
- USB Charger Cable x1
- Instruction Manual x1
- 16pin Needle Cartridges x2
- Box x1



## Plasma Pen

- Skin Neoplasms
- Suppress Inflammation
- Repair Acne Marks
- Skin Rejuvenation
- Main Machine x1
- Charging Cable
- Working Head x7
- Box x1



## Plasma Pen

- Dark Spots Removal
- Mole Removal
- Tattoo Removal
- Machine x1
- Pen x1
- Needle x2
- Instruction Manual x1
- Box x1



## Hyaluron Pen

- Facial Lifting
- Anti Aging
- Remove Wrinkles
- Hyaluron Pen x1
- 0.5ml Ampule Head x1
- 0.5ml Needle x1
- Instruction Manual x1
- Box x1



## **ULTRA DUO**

- Ultrasound Beauty Device
- Improve skin by generating Multiplex Frequency
- Modulated Ultrasound
- Ultrasound waves of 1MHz/3MHz and 3MHz/10MHz frequency are modulated to improve skin beauty device
- Easy to operate with simple operation menu





## PLASMA PLORA

- Electrosurgical Plasma device
- Generate new collage