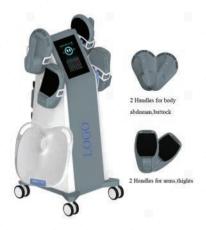

pcs Multi-function Handle
- 2 pcs of Arm Handle









### 2in1 EMS Slim Machine

- Reduce Elephant Legs
- Reduce Bucket Waist
- Reduce Butterfly Arm
- Tiger Arm
- Dredge Physiotherapy
- Beauty Emulsion Knot
- Carved Beautiful Buttocks

### 2 pcs Multi-function Handle

## 4in1 EMS Slim Machine

- Reduce Elephant Legs
- Reduce Bucket Waist
- Reduce Butterfly Arm
- Tiger Arm
- Dredge Physiotherapy
- Beauty Emulsion Knot
- Carved Beautiful Buttocks
- 2 pcs Multi-function Handle
- 2 pcs of Arm Handle

## 2in1 EMS Slim Machine

- Fat Removal
- Muscle Building
- Buttocks Toning
- Body Contouring & Shaping
- 2 pcs Multi-function Handle

## 4in1 EMS Slim Machine+RF

- Fat Removal
- Muscle Building
- Buttocks Toning
- Body Contouring & Shaping
- 2 pcs Multi-function Handle
- 2 pcs of Arm Handle









## 6in1 EMS Slim Machine+RF

- Fat Removal
- Muscle Building
- Buttocks Toning
- Body Contouring & Shaping
- 2 pcs Multi-function Handle
- 2 pcs of Arm Handle
- 2 pcs of Cushion Handle

## **EMS**

- Tesla High Intensity
- Stronger Stimulation
- Liquid Cooling Technology
- Double Sculpting
- High Effeciency

- 2 pcs Multi-function Handle
- 2 pcs of Arm Handle
- 1 pcs of Cushion Handle

## EMS

- Tesla High Intensity
- Stronger Stimulation
- Liquid Cooling Technology
- Double Sculpting
- High Effeciency

- 2 pcs Multi-function Handle
- 2 pcs of Arm Handle
- 1 pcs of Cushion Handle

### **EMS**

- Tesla High Intensity
- Stronger Stimulation
- Liquid Cooling Technology
- Double Sculpting
- High Effeciency

- 2 pcs Multi-function Handle
- 2 pcs of Arm Handle
- 1 pcs of Cushion Handle