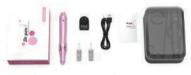

|
| Output                       | DC 5V, 1A                                                         |
| G.W.                         | 17*13*6 cm/ 1 pc/ 330 g                                           |
| 1 carton                     | 38*29*35 cm/ 20 pcs/ 8 kg                                         |
| Customization<br>(OEM & ODM) | logo, private label, manual, package,<br>new shape, change color. |

#### Advantages









Bayonet Connector

- Bayonet connector to keep tight and secure
- One button controls 5 speeds.
- PMU & MTS treatments are available.
   Model M7-C: wired, sustainably powered
- 0- 2.5 mm needle depth, for different treatments
- Slight vibration, super silent
- Model M7-W: wireless, conveniently used

#### Packing details



 Pen: 1 pc
 Cable: 1 pc
 Color box: 1 pc

 Adapter: 1 pc
 Crystal case: 1 pc
 Manual: 1 pc

 Needle cartridge: 2 pcs 12 pins

#### Needle sizes



# Dr.Pen® X5



|                              | Specification                                                     |  |  |
|------------------------------|-------------------------------------------------------------------|--|--|
| Brand                        | Dr.pen                                                            |  |  |
| Model                        | X5                                                                |  |  |
| Battery capacity             | 400 mAh                                                           |  |  |
| Speed                        | 5 levels                                                          |