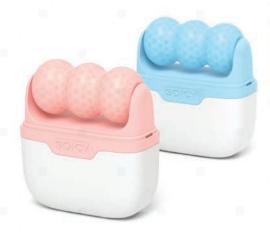

|
|-----------------|-----------------------------|------------------------------|-----------------------------------------------------------------|
| Brand           | SOICY                       | Model                        | S40                                                             |
| Head material   | Gel and 304 stainless steel | G.W.                         | 20*10*6 cm/1 pc/190 g                                           |
| Handle material | ABS                         | 1 carton                     | 50*42*35 cm/50 pcs/10.5 kg                                      |
| Color           | Mint blue                   | Customization<br>(OEM & ODM) | logo, private label, manual, package<br>new shape,change color. |





#### Advantages









2 in 1 soicy roller, double skin care effect (V+W ice roller).

V-shaped ice shaping roller, lift the jawline, relieve puffiness, firm skin and remove wrinkles.

W-shaped ice massage roller, relieve pain and reduce redness and nurture your health.

- Miniature sealed box has a safe, clean and hygienic freezer space. And it's convenient to store the soicy roller.
- Two ice rollers make skin cooling last longer and more effectively.
- Easy operation, convenient for both home use and clinic use.

|                 | <ul><li>Spec</li></ul> | ification                    |                                                                 |
|-----------------|------------------------|------------------------------|-------------------------------------------------------