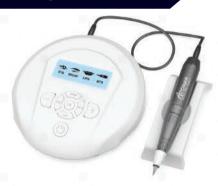

ges









- Multifunctional PMU+MTS System (4+1 modes), include eyebrow, eyeline, lips, areola and skin care treatment.
- 21 speed levels, more choices for speed.
- Special brushed metal texture of the host, fashion design, durable and practical.
- Stable power supply of PWM method.
- Humanized design foot switch.

- Intelligent switch for handpiece, convenient to use.
- 5 inch high quality Touch-control screen.
- Precision machining the end of the needle used.
- One-touch speed level conversion.
- There is no strain on your wrist and light handpiece.

#### Packing details

#### Needle sizes







Cable of Handpiece: 1 pc Manual: 1 pc

Adapter: 1 unit Pedal: 1 pc Exquisite gift box: 1 pc



Main machine: 1 unit Needle cartridge: 1 pin 3 pcs, 12 pins 3 pcs Stylus: 1 pc



# Artmex® V6



| • 5                          | pecification                                                  |
|------------------------------|---------------------------------------------------------------|
| Brand                        | Artmex                                                        |
| Model                        | V6                                                            |
| Speed                        | 10 levels                                                     |
| Handpiece material           | Aluminium alloy                                               |
| Main machine material        | ABS                                                           |
| Handpiece color              | Grey                                                          |
| Main machine color