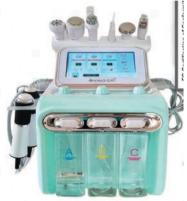

g

Hydration

Blackhead removal Skin tightening

Nutrition introduction



### 7in1 Hydro Facial Machine I

CP01-7

- 1: Remove blackheads, acne, and cleanse the face
- 2: Ultrasound promotes product absorption
- 3: Whitening and shrinking pores
  - Hydro pen
- RF
- Mask

- Scrubber Ultrasound
- Cold Hammer Spray



### 6in1 Hydro Facial Machine II

CP02-6

- 1: Remove blackheads, acne, and cleanse the face
- 2: Ultrasound promotes product absorption
- 3: Whitening and shrinking pores
  - Hydro pen
- RF
- Scrubber
- Cold Hammer
- Ultrasound
- Spray





### 7in1 Hydro Facial Machine II

- 1: Remove blackheads, acne, and cleanse the face
- 2: Ultrasound promotes product absorption
- 3: Whitening and shrinking pores
  - Hvdro pen
- RF
- Mask

- Scrubber
- Cold Hammer
- Ultrasound
- Spray









### 8in1 Hydro Facial Machine with EMS Meso

- 1: Remove blackheads, acne, and cleanse the face
- 2: Ultrasound promotes product absorption
- 3: Whitening and shrinking pores
- 4: EMS Meso Moisturising
  - Hydro pen
- RF
- Mask

- Scrubber
- Cold Hammer
- Meso Gun

- Ultrasound
- Spray

### 8in1 Hydro Facial Machine with Oxygen CO2 Bubble

- 1: Remove blackheads, acne, and cleanse the face
- 2: Ultrasound promotes product absorption
- 3: Whitening and shrinking pores
  - Hydro pen
- RF\*2
- Oxygen

- Scrubber
- Cold Hammer
- Ultrasound
- Spray

### 9in1 Hydro Facial Machine w/ Oxygen CO2 Bubble & High Frequency

- 1: Remove blackheads, acne, and cleanse the face
- 2: Ultrasound promotes product absorption
- 3: Whitening and shrinking pores
- 4: High frequency acne elimination
  - Hyd