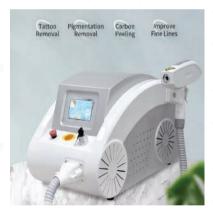

functions: 532nm, 755nm, 1320nm, Non-invasive probe

### Portable Pico Laser Machine

Tattoos removal, eybrow tattoos removal, spots removal, skin brightening and whitening (black doll)

- One Pico Laser handle
- Three handle probes (for different functions: 532nm, 1064nm, Black doll probe.



# Multifunctional Machine E Liaht+RF+Laser

Tattoos removal, eybrow tattoos removal, spots removal, skin brightening and whitening (black doll) Hair removal

- Three Handles: Laser handles (3pcs probes)
- RF handle, hair handle (3pcs filter slide)



### Portable Pico Laser Machine

All colors of tattoos removal, eyebrows tattoos removal, spots removal, skin brightening and whitening (block doll)

- One Pico Laser handle
- 3 pcs handle probes (for different functions: 532nm,1064nm, Block doll probe



### Portable ND YAG Laser Tattoo Removal Machine

Tattoos removal, eybrow tattoos removal, spots removal, skin brightening and whitening (black doll)

- One Laser handle
- 3 pcs handle probes (for different functions: 532nm,1064nm, Block doll probe



### Picosecond Laser with Laser Light Guiding Arm

All colors of tattoos removal, eyebrows tattoos removal, spots removal, skin brightening and whitening (block doll)

 New generation light guide arm minimize light damage, trachea improve service life traceable production code.



### Picosecond Laser with Laser Light Guiding Arm

All colors of tattoos removal, eyebrows tattoos removal, spots removal, skin brightening and whitening (block doll)

 New generation light guide arm minimize light damage, trachea improve service life traceable pr