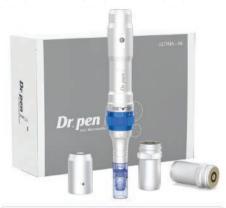

|
| Customization<br>(OEM & ODM) | logo, private label, manual, package<br>new shape, change color. |

#### Advantages









3 individual driving systems, great protection, prolong pen's life by 3 times

Memorial function of speed

Upgraded cartridges, curved edge, more comfortable and smooth

6 speed levels meet different needs of treatment.

2 rechargeable batteries

3 slots lock design, more stable connection.

Fine cartridges, new 11-pin & 16-pin, better effect for treatment, less trauma & faster recovery

Wireless & wired work modes

LED screen, visible digital display

Range of needle depth: 0 - 2.5 mm

Packing details



Pen: 1 pc Cable: 1 pc Battery: 2 pcs Adapter: 1 pc Needle cartridge: 2 pcs 16-pin

Charger: 1 pc Color box: 1 pc Manual: 1 pc





| ● S                          | pecification                                                     |
|------------------------------|------------------------------------------------------------------|
| Brand                        | Dr.pen                                                           |
| Model                        | A6                                                               |
| Battery capacity             | 500 mAh                                                          |
| Speed                        | 5 levels                                                         |
| Adjustable needle length     | 0-2.5 mm                                                         |
| Pen material                 | Aluminium alloy