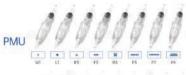

| 35*33*17 cm/ 1unit/ 4 kg                                      |
| Customization<br>(OEM & ODM) | Logo, private label, manual, package change color, new shape. |

#### Advantages









- Multifunctional PMU+MTS System (4+1 modes), include eyebrow, eyeline, lips, areola and skin care treatment.
- 21 speed levels, more choices for speed.
- Special brushed metal texture of the host, fashion design, durable and practical.
- Stable power supply of PWM method.
- Humanized design foot switch.

- Intelligent switch for handpiece, convenient to use.
- 5 inch high quality Touch-control screen.
- Precision machining the end of the needle used.
- One-touch speed level conversion.
- There is no strain on your wrist and light handpiece.

#### Packing details

#### Needle sizes







Cable of Handpiece: 1 pc Manual: 1 pc

Adapter: 1 unit Pedal: 1 pc Exquisite gift box: 1 pc



Main machine: 1 unit Needle cartridge: 1 pin 3 pcs, 12 pins 3 pcs Stylus: 1 pc



# Artmex® V6



| • 5                          | pecification                                                  |
|------------------------------|---------------------------------------------------------------|
| Brand                        | Artmex                                                        |
| Model                        | V6                                                            |
| Speed                        | 10 levels                                                     |
| Handpiece material           | Aluminium alloy                                               |
| Main machine material