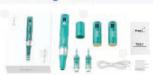

*13*6 cm/ 1 pc/ 420 g                                          |
| 1 carton                     | 38*29*35 cm/ 20 pcs/ 10 kg                                       |
| Customization<br>(OEM & ODM) | logo, private label, manual, package<br>new shape, change color. |

#### Advantages









3 individual driving systems, great protection, prolong pen's life by 3 times

Memorial function of speed

Upgraded cartridges, curved edge, more comfortable and smooth

6 speed levels meet different needs of treatment.

2 rechargeable batteries

3 slots lock design, more stable connection.

Fine cartridges, new 11-pin & 16-pin, better effect for treatment, less trauma & faster recovery

Wireless & wired work modes

LED screen, visible digital display

Range of needle depth: 0 - 2.5 mm

Packing details



Pen: 1 pc Cable: 1 pc Battery: 2 pcs Adapter: 1 pc Needle cartridge: 2 pcs 16-pin

Charger: 1 pc Color box: 1 pc Manual: 1 pc





| ● S                          | pecification                                                     |
|------------------------------|------------------------------------------------------------------|
| Brand                        | Dr.pen                                                           |
| Model                        | A6                                                               |
| Battery capacity             | 500 mAh                                                          |
| Speed                        | 5 levels                                                         |
| Adjustable needle length     | 0-2.5 mm