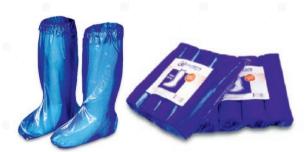

Material                      |                       |           |
| Made of polyethylene material |                       |           |

### **CODE:** GL6545



# 20 MICRON DOUBLE ELASTIC BAND SHOE COVER

- \* 1000 pieces per package
- \* Double elastik band
- \* Liquid proof
- \* Produced in automatic machines without being touched.
- \* Compressed vacuum packaging
- \* Suitable for all shoe sizes.
- \* Different color options are available.

| <b>Product Sizes</b>          | Package Weight | Thickness |  |
|-------------------------------|----------------|-----------|--|
| 14x40 cm                      | 1400 gr        | 20 micron |  |
| Material                      |                |           |  |
| Made of polyethylene material |                |           |  |

### CODE: GZ6262



### **BOOT SHOECOVER**

- \* 250 pieces per carton
- \* Double elastic rubber band
- \* Liquid proof, non-slip, tear-proof
- \* Suitable for all shoe sizes.
- \* Can be used in areas such as farm, agriculture, factory, slaughterhouse, hospital, or car wash.

| <b>Product Sizes</b>          | <b>Carton Weight</b> | Thickness  |  |
|-------------------------------|----------------------|------------|--|
| 50x40 cm                      | 5 Kg                 | 120 micron |  |
| Material                      |                      |            |  |
| Made of polyethylene material |                      |            |  |

### CODE: NG5465



### **NONWOVEN BLUE TELA SHOE COVER**

- \* 100 pieces per package
- \* Ultrasonic stitching
- \* Air-permeable.
- \* Washable.
- \* Suitable for all sho