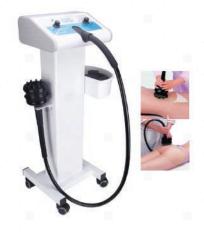

c big roller
- 1 pc small roller









### Roller

- Muscle Tonig and Relaxation
- Remodelling Body Shaping
- Action on the vascular System
- Action on the lymphatic System
- Reduction of Pain

## Portable Roller

- Muscle Tonig and Relaxation
- Remodelling Body Shaping
- Action on the vascular System
- Action on the lymphatic System
- Reduction of Pain

## Portable Roller

- Unique 360° intelligent rotating drum handle
- LED display on the handle
- One key switch between forward and reverse
- Silicone ball is flexible and smooth
- No need for beautician laborious massage.

### Roller

- Unique 360° intelligent rotating drum handle
- LED display on the handle
- One key switch between forward and reverse
- Silicone ball is flexible and smooth
- No need for beautician laborious massage.









## G5 Slimming Massage With Axes

- Soften & consum fat to reduce weight
- Promote blood circulation & improve metablosim
- Train the lack of exercise muscle.
- Relieve muscle tension and fatigue
- Relieve swelling and pain after injection
- Soften skin horny substance
- Split fat particles
- Soften and push fat to shape body

## G5 Slimming Massage

- Soften & consum fat to reduce weight
- Promote blood circulation & improve metablosim
- Train the lack of exercise muscle.
- Relieve muscle tension and fatigue
- Relieve swelling and pain after injection
- Soften skin horny substance
- Split fat particles
- Soften and push fat to shape body

## Portable G5

- Soften & consum fat to reduce weight
- Promote blood circulation & improve metablosim
- Train the lack of exercise muscle.
- R