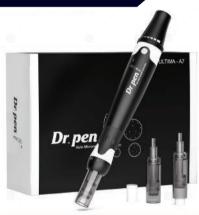

8 kg                                     |
| Customization<br>(OEM & ODM) | logo, private label, manual, package new shape, change color. |

#### Advantages









Integrated Button

Anti-skid ring design

Humanized design, coincide finger operation, comfortable and efficient

- Integrated button to control speed and power Unique shuttle-shape design, more comfortable holding in hand
- Wireless model E30-W, conveniently used
- Metal button, more durable
- Range of needle depth: 0- 2.5 mm
- Wired model E30-C, sustainably powered
- 5 speeds meet different needs of treatment
- Multi-function, available for MTS & PMU treatments

#### Packing details



Cable: 1 pc Color box: 1 pc Adapter: 1 pc Crystal case: 1 pc Manual: 1 pc Needle cartridge: 2 pcs 12-pin

#### Needle sizes



# Dr.Pen® A7



| • S                          | pecification                                                  |
|------------------------------|---------------------------------------------------------------|
| Brand                        | Dr.pen                                                        |
| Model                        | A7                                                            |
| Speed                        | Infinitely variable speed                                     |
| Adjustable needle length     | 0-2.5 mm                                                      |
| Pen material                 | Aluminium alloy & PC                                          |
| Available adapter            | US/ EU/ UK/ AU/ KR                                            |
| Input