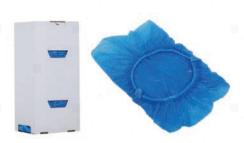

HZ machine size: L63\*W30\*H75cm Packing size: L72\*W38\*H83cm /CTN N.W.: 18KGS/set, G.W.:22KGS/set/ctn.



### Automatic Shoe Cover Dispenser

SK-CM-S

- PE:100pcs CPE:80pcs
- Non-Woven:50pcs
- Power supply: AC220V 50HZ machine size: L63\*W30\*H75cm
- Packing size: L72\*W38\*H83cm /CTN N.W.: 18KGS/set, G.W.:22KGS/set/ctn.



### Automatic Shoe Cover Dispenser

SK-CM-G

- PE:100pcs CPE:80pcs
- Non-Woven:50pcs
- Power supply: AC220V 50HZ machine size: L63\*W30\*H75cm
- Packing size: L72\*W38\*H83cm /CTN N.W.: 18KGS/set, G.W.:22KGS/set/ctn.

### Automatic Shoe Cover Dispenser with Telescopic Arm Rest

SK-CM-WH

- PE:100pcs
- CPE:80pcs
- Non-Woven:50pcs
- Power supply: AC220V 50HZ
- machine size: L63\*W30\*H75cm
- Packing size: L72\*W38\*H83cm /CTN
- N.W.: 18KGS/set, G.W.:22KGS/set/ctn.











# Automatic Shoe Cover Dispenser with Telescopic Arm Rest

• PE:100pcs

CPE:80pcs

Non-Woven:50pcs

Power supply: AC220V 50HZMachine size: L63\*W31\*H75cm

Packing size: L72\*W38\*H83cm /CTNN.W.: 19KGS/set, G.W.:23KGS/set/ctn

# Automatic Shoe Cover Dispenser with Telescopic Arm Rest

SK-CM-GH

• PE:100pcs

CPE:80pcs

Non-Woven:50pcs

Power supply: AC220V 50HZMachine size: L63\*W31\*H75cm

Packing size: L72\*W38\*H83cm /CTNN.W.: 19KGS/set, G.W.:23KGS/set/ctn

### Special Shoe Cover

Material: PE(thin)

N.W.:2.3gram/pcs

• Thickness:0.02mm

Packing:100pcs/BOX,42box/ctn, 4200pcs/CTN

Gross Weight:16KG/CTN

### Special Shoe Cover

Material: CPE(could anti-slip)

N.W.:3.5gram/pcs

• Thickness:0.06mm/pcs.

Packing:80pcs/BOX,42box/ctn, 3360pcs/CTN

Gross Weight: 17KG/CTN

### Special Shoe