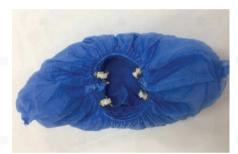

- \* Ribbed on wrist, cuffed
- \* Air-permeable
- \* Antiallergic
- \* Ultrasonic sewing
- \* It is hygienic and hypoallergenic.

### **SPECIFICATION**

| <b>Product Sizes</b> | Package Weight                      | Thickness              |
|----------------------|-------------------------------------|------------------------|
| 21.5x36 cm           | 200 gr                              | 10 gr Non-woven fabric |
| Color                | Material                            |                        |
| White                | Made of nonwoven spunbond material. |                        |



# Shoe Film Dispenser

Shoe Film Capacity: 50pcsPacking Size: 40\*21\*12CM/ctn

N.W.: 2.4KGS/set,G.W.: 19.6KGS/set/ctn.



### Shoe Cover (Plastic)

• Size: 52\*15cm

• 1 pack=100 pieces ( 27\*17\*5cm)



### Shoe cover ( Non-woven)

• Size: 52\*15cm

• 1 pack=100 pieces ( 27\*17\*5cm)



### Shoe Film Dispenser

SK-PL-W/S/G

Shoe Film Capacity: 500pcs
Power supply: AC220V 50HZ
Packing Size: 61\*20\*32CM/ctn

N.W.: 3.5KGS/set,G.W.: 10.5KGS/set/ctn.



### Shoe Film Dispenser

SK-HB-W/S/G

Shoe Film Capacity: 1000pcs

LED Display Screen

Power supply: AC220V 50HZ

Packing Size: L74.5\*W41.5\*H43CM/ctn

N.W.: 19KGS/set,

G.W.:22.6KGS/set/ctn.













### Shoe Film Dispenser

Shoe Film Capacity: 1000pcs

Digital Display Screen

Power supply: AC220V 50HZ

Packing Size: L74.5\*W41.5\*H43CM/ctn

N.W.: 19KGS/set. G.W.:22.6KGS/set/ctn.

### Special Shoe Film

Material: PVC(anti-skid) Thickness:0.028mm

Packing: 1000pcs/Roll, 4 roll/ctn, 4000pcs/ctn

Packing Size: L33\*W33\*H27CM/ctn

G.W: 15