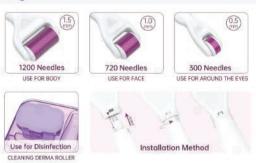

|
| Koller nedd            |                                                                              | G.W.                         | 19*11*5 cm/1 pc/ 232 g                          |
| Needles material       | Stainless/ Titanium                                                          | 1 carton                     | 58*41*27 cm/ 50 pcs/ 13 kg                      |
| Handle/roller material | ABS                                                                          | Customization<br>(OEM & ODM) | logo, private label, manual, package, new shape |

#### Derma Roller System® 4in1



#### Packing details



1200 pins body roller: 1 pc 720 needles roller head: 1 pc 300 needles roller head: 1 pc Disinfection basin: 1 pc Crystal case: 1 pc Manual: 1 pc Color box: 1 pc



- Different rollers for different body area
- Ergonomic anti-skid grip design, easy to assemble
- Used on all areas of the scalp, face, body including sensitive skin like around eyes, mouth and neck

|                        | Spec                                                      | cification                   |                                                   |
|------------------------|-----------------------------------------------------------|------------------------------|---------------------------------------------------|
| Brand                  | DRS                                                       | Model                        | 4 in 1                                            |
| Roller head            | 1200 pins: 1.5 mm<br>720 pins: 1.0 mm<br>300 pins: 0.5 mm | C