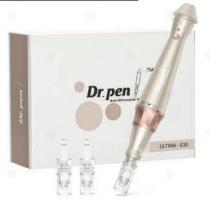

|
| Customization<br>(OEM & ODM) | logo, private label, manual, package,<br>new shape, change color. |

#### Advantages









- 6 speed levels, more choices for different skin treatments
- LED screen, visible digital display
- Upgraded cartridges, curved edge, more comfortable and smooth
- All in one button, speed control & power on/ off
- Range of needle depth: 0- 2.5 mm

#### Packing details



Cable: 1 pc Color box: 1 pc Adapter: 1 pc Crystal case: 1 pc Manual: 1 pc Needle cartridge: 2 pcs 16-pin

- 3 slots lock design, tighter connection
- New 11-pin & 16-pin, fine 0.18mm needles, better treatment results, less trauma and faster recovery
- . Wireless model M8-W, convenient to use
- Wired model M8-C, sustainable and stable power
- Sanitary cover for cartridges



# Dr.Pen® A30



| @ S                          | pecification                                                  |
|------------------------------|---------------------------------------------------------------|
| Brand                        | Dr.pen                                                        |
| Model                        | E30                                                           |
| Battery capacity             | 400 mAh                                                       |
| Speed                        | 5 levels                                                      |
| Adjustable needle length     | 0-2.5 mm                                                      |
| Pen material                 | Aluminium alloy                                               |
| Available adapter