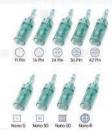

|
| Customization<br>(OEM & ODM) | logo, private label, manual, package<br>new shape, change color. |

#### Advantages









3 individual driving systems, great protection, prolong pen's life by 3 times

Memorial function of speed

Upgraded cartridges, curved edge, more comfortable and smooth

6 speed levels meet different needs of treatment.

2 rechargeable batteries

3 slots lock design, more stable connection.

Fine cartridges, new 11-pin & 16-pin, better effect for treatment, less trauma & faster recovery

Wireless & wired work modes

LED screen, visible digital display

Range of needle depth: 0 - 2.5 mm

Packing details



Pen: 1 pc Cable: 1 pc Battery: 2 pcs Adapter: 1 pc Needle cartridge: 2 pcs 16-pin

Charger: 1 pc Color box: 1 pc Manual: 1 pc





| ● S                          | pecification                                                     |
|------------------------------|------------------------------------------------------------------|
| Brand                        | Dr.pen                                                           |
| Model                        | A6                                                               |
| Battery capacity             | 500 mAh                                                          |
| Speed                        | 5 levels                                                         |
| Adjustable needle length     | 0-2.5 mm                                                         |
| Pen material                 | Aluminium alloy