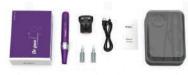

|  |  |
| G.W.                         | 17*13*6 cm/1 pc/315 g                                             |  |  |
| 1 carton                     | 38*29*35 cm/20 pcs/8 kg                                           |  |  |
| Customization<br>(OEM & ODM) | logo, private label, manual, package,<br>new shape, change color. |  |  |

#### Advantages









- LED screen, visible digital speeds
- Screw type connector, easy installation
- High speed motor, strong battery
- Wireless model X5-W, conveniently used.
- All in one button controls switch and 5 speed levels
- 0-2.5mm needle length, various treatments, both Home use and Professional use
- Anti-skid design, comfortable holding
- Wired model X5-C, sustainably powered.

#### Packing list



 Pen: 1 pc
 Cable: 1 pc
 Color box: 1 pc

 Adapter: 1 pc
 Crystal case: 1 pc
 Manual: 1 pc

 Needle cartridge: 2 pcs \* 12 pins
 Needle cartridge: 2 pcs \* 12 pins



# Dr.Pen® N2



| @ S                          | pecification                                                     |  |  |
|------------------------------|------------------------------------------------------------------|--|--|
| Brand                        | Dr.pen                                                           |  |  |
| Model                        | N2                                                               |  |  |
| Battery capacity             | 500 mAh                                                          |  |  |
| Speed                        | 5 levels