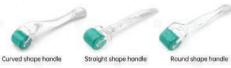

|
| Needle Number          | 540 pins                                    | Needle length for choice     | 0.2 / 0.25 / 0.3 / 0.5 / 0.75 / 1.0 /<br>1.5 / 2.0 / 2.5 / 3.0 mm |
| Needle material        | Stainless Steel/ Titanium                   | G.W.                         | 17*5*5 cm/ 1 pc/ 90 g                                             |
| Handle/roller material | PC                                          | 1 carton                     | 52*37*26 cm/ 100 pcs/ 9 kg                                        |
| Color                  | Multicolor handle<br>&<br>roller for choice | Customization<br>(OEM & ODM) | logo, private label, manual, package<br>new shape                 |

#### Derma Roller System® 192



#### Different design



Available color for roller



#### Packing details

Color box: 1 pc Drema roller 192: 1 pc Crystal case: 1 pc Sealed bag: 1 pc





- Sterilized medical grade individual stainless steel is used having better sharpness and hardness.
- Can be used for light acne scarring, mild chicken pox and ice pick scars (when non-active)
- Safely designed, penetrate the skin as less force, avoid skin discomfort.
- Protective covers, which protects the needles from contamination.

|                        | © Spe                                | cification                   |                                                                   |
|------------------------|--------------------------------------|------------------------------|-------------------------------------------------------------------|
| Brand                  | D