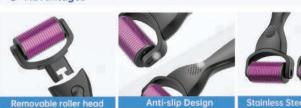

|
| Needle Number          | 600 pins                                    | Needle length for choice     | 0.2 / 0.25 / 0.3 / 0.5 / 0.75 / 1.0 /<br>1.5 / 2.0 / 2.5 / 3.0 mm |
| Needle material        | Stainless Steel/ Titanium                   | G.W.                         | 17*5*5 cm/ 1 pc/ 90 g                                             |
| Handle/roller material | PC                                          | 1 carton                     | 52*37*26 /100 pcs/ 10 kg                                          |
| Color                  | Multicolor handle<br>&<br>roller for choice | Customization<br>(OEM & ODM) | logo, private label, manual, package<br>new shape                 |



Crystal case: 1 pc

Color box: 1 pc

Drema roller 1200: 1 pc

Sealed bag: 1 pc



#### Advantages



- Professional for body area.
- Affordable Professional derma skincare costs more, but now you can do it yourself in the.
- Less Pain Designed with the diamond shape needles creating less discomfort and non-invasive.
- Protective storage case Keeps needles safe and clean.
- Versatile Safe to use around and under your eyes, lips, body, nose, and face.
- Comfort of your own home.

|                        | Speci                                       | fication                     |                                                                  |
|------------------------|---------------------------------------------|------------------------------|------------------------------------------------------------------|
| Brand                  | DRS                                         | M