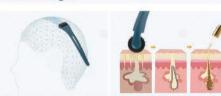

ad            | 1200 pins: 1.5 mm<br>600 pins: 1.0 mm<br>180 pins: 0.5 mm | Color                        | Purple/ Black/ gold/ silver                       |
|                        |                                                           | G.W.                         | 19*11*5 cm/ 1 pc/ 160 g                           |
| Needles material       | Stainless/ Titanium                                       | 1 carton                     | 51*37*52 cm/ 100 pcs/ 17 kg                       |
| Handle/roller material | PC                                                        | Customization<br>(OEM & ODM) | logo, private label, manual, package<br>new shape |

# Derma Roller System® 128



#### Packing details

Derma roller 128: 1 pc Crystal case: 1 pc Sealed bag: 1 pc Color box: 1 pc









- Small roller more flexible operation, more precise and efficient movement in specified areas.
- Fine and sharp needle benefit for hair loss treatment, beard growth.
- Multi-function crystal case. Protective storage case keeps needles safe and clean.
- Gold titanium alloy needle material manufacturing ensuring maximum durability.
- Light weight, easy operation to activate cells, promote absorption.
- Fits comfortably in your hand with a no slip grip.

|                        | • S       | pecification                 |                                                |
|------------------------|-----------|------------------------------|------------------------------------------------|
| Brand                  | DRS       | Model                        | 128