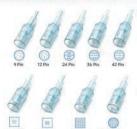

| 1 carton                     | 38*29*35 cm/20 pcs/8 kg                                           |  |  |
| Customization<br>(OEM & ODM) | logo, private label, manual, package,<br>new shape, change color. |  |  |

#### Advantages









- LED screen, visible digital speeds
- Screw type connector, easy installation
- High speed motor, strong battery
- Wireless model X5-W, conveniently used.
- All in one button controls switch and 5 speed levels
- 0-2.5mm needle length, various treatments, both Home use and Professional use
- Anti-skid design, comfortable holding
- Wired model X5-C, sustainably powered.

#### Packing list



 Pen: 1 pc
 Cable: 1 pc
 Color box: 1 pc

 Adapter: 1 pc
 Crystal case: 1 pc
 Manual: 1 pc

 Needle cartridge: 2 pcs \* 12 pins
 Needle cartridge: 2 pcs \* 12 pins



# Dr.Pen® N2



| @ S                          | pecification                                                     |  |  |
|------------------------------|------------------------------------------------------------------|--|--|
| Brand                        | Dr.pen                                                           |  |  |
| Model                        | N2                                                               |  |  |
| Battery capacity             | 500 mAh                                                          |  |  |
| Speed                        | 5 levels                                                         |  |  |
| Adjustable needle length     | 0-2.5 mm                                                         |  |  |
| Pen material                 | ABS+PC