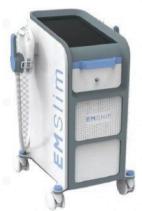

s Multi-function Handle
- 2 pcs of Arm Handle









### 2in1 EMS Slim Machine

- Reduce Elephant Legs
- Reduce Bucket Waist
- Reduce Butterfly Arm
- Tiger Arm
- Dredge Physiotherapy
- Beauty Emulsion Knot
- Carved Beautiful Buttocks

### 2 pcs Multi-function Handle

## 4in1 EMS Slim Machine

- Reduce Elephant Legs
- Reduce Bucket Waist
- Reduce Butterfly Arm
- Tiger Arm
- Dredge Physiotherapy
- Beauty Emulsion Knot
- Carved Beautiful Buttocks
- 2 pcs Multi-function Handle
- 2 pcs of Arm Handle

## 2in1 EMS Slim Machine

- Fat Removal
- Muscle Building
- Buttocks Toning
- Body Contouring & Shaping
- 2 pcs Multi-function Handle

## 4in1 EMS Slim Machine+RF

- Fat Removal
- Muscle Building
- Buttocks Toning
- Body Contouring & Shaping
- 2 pcs Multi-function Handle
- 2 pcs of Arm Handle









## 6in1 EMS Slim Machine+RF

- Fat Removal
- Muscle Building
- Buttocks Toning
- Body Contouring & Shaping
- 2 pcs Multi-function Handle
- 2 pcs of Arm Handle
- 2 pcs of Cushion Handle

## **EMS**

- Tesla High Intensity
- Stronger Stimulation
- Liquid Cooling Technology
- Double Sculpting
- High Effeciency

- 2 pcs Multi-function Handle
- 2 pcs of Arm Handle
- 1 pcs of Cushion Handle

## EMS

- Tesla High Intensity
- Stronger Stimulation
- Liquid Cooling Technology
- Double Sculpting
- High Effeciency

- 2 pcs Multi-function Handle
- 2 pcs of Arm Handle
- 1 pcs of Cushion Handle

### **EMS**

- Tesla High Intensity
- Stronger Stimulation
- Liquid Cooling Technology
- Double Sculpting
- High Effeciency

- 2 pcs Multi-function Handle
- 2 pcs of Arm Handle
- 1 pcs of Cushion Handle