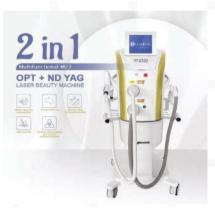

ch screen
- Pico laser handle, probes (for different functions)
- 532nm, 1064nm, 1320nm
- Glasses, pedals, key switch, power cord.



### Portable 808nm Diode Laser

### **Diode Laser Handle:**

- 1: Gold standard 808nm diode laser professional painless super hair removal machine
- 2: Permanent hair reduction on all pigmented hair and all skin types - incl. tanned skin.
- 3: Pain-free, hair-free comfortable hair removal.
- 808 single wavelength, the system can choose skin color
- 10-inch screen, 400W



### Patented Diode Hair Removal

- 1: For hair removal, whitening and skin rejuvenation
- 2: Professional system that can perform precise hai removal according to hair color, hair thickness and skin color.
- 3: Single wavelength 808nm.
- The handle has 12 laser bars
- TEC cooling system









### IPL Hair Removal Machine

Effect: Permanent hair removal, Skin rejuvenation, Vascular removal, Pigmentation treatment, Acne treatment, Age spots removal.

### IPL Handle Filter

515nm/560nm/590nm/615nm/640nm/695nm/calibration

### 2in1 OPT+ND YAG Machine

IPL effect: Permanent hair removal, skin rejuvenation, vascular removal, pigmentation treatment, acne treatment, age spots removal.

ND YAG effect: 1064nm for cleaning tattoos, removing freckles, chloasma and sunburn. 532nm Color tattoo removal 1320nm Carbon peeling, whitening, pore shrnking.

### **IPL Handle Filter**

- 515nm/560nm/590nm/615nm/640nm/695nm/calibration
- ND YAG tips: 1064nm/532nm/1320nm

### Double Handle IPL Machine

- 1: Permanent hair removal
- 2: Pigmentations treatment (Spots removal, smallpox removal, frec