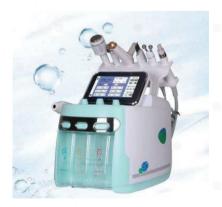

ydration

Blackhead removal Skin tightening

Nutrition introduction



### 7in1 Hydro Facial Machine I

CP01-7

- 1: Remove blackheads, acne, and cleanse the face
- 2: Ultrasound promotes product absorption
- 3: Whitening and shrinking pores
  - Hydro pen
- RF
- Mask

- Scrubber Ultrasound
- Cold Hammer Spray



### 6in1 Hydro Facial Machine II

CP02-6

- 1: Remove blackheads, acne, and cleanse the face
- 2: Ultrasound promotes product absorption
- 3: Whitening and shrinking pores
  - Hydro pen
- RF
- Scrubber
- Cold Hammer
- Ultrasound
- Spray





### 7in1 Hydro Facial Machine II

- 1: Remove blackheads, acne, and cleanse the face
- 2: Ultrasound promotes product absorption
- 3: Whitening and shrinking pores
  - Hvdro pen
- RF
- Mask

- Scrubber
- Cold Hammer
- Ultrasound
- Spray









### 8in1 Hydro Facial Machine with EMS Meso

- 1: Remove blackheads, acne, and cleanse the face
- 2: Ultrasound promotes product absorption
- 3: Whitening and shrinking pores
- 4: EMS Meso Moisturising
  - Hydro pen
- RF
- Mask

- Scrubber
- Cold Hammer
- Meso Gun

- Ultrasound
- Spray

### 8in1 Hydro Facial Machine with Oxygen CO2 Bubble

- 1: Remove blackheads, acne, and cleanse the face
- 2: Ultrasound promotes product absorption
- 3: Whitening and shrinking pores
  - Hydro pen
- RF\*2
- Oxygen

- Scrubber
- Cold Hammer
- Ultrasound
- Spray

### 9in1 Hydro Facial Machine w/ Oxygen CO2 Bubble & High Frequency

- 1: Remove blackheads, acne, and cleanse the face
- 2: Ultrasound promotes product absorption
- 3: Whitening and shrinking pores
- 4: High frequency acne elimination
  - Hydro p