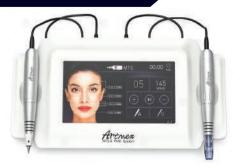

|
| G.W.                         | 50*34*24 cm/ 1 unit/ 4 kg                                         |
| Customization<br>(OEM & ODM) | Logo, private label, manual, package,<br>change color, new shape. |

#### Advantages









- Multifunctional PMU+MTS System (4+1 modes), include eyebrow, eyeline, lips, areola and skin care
- 7 inch high quality touch-control screen.
- 10 speeds can meet different needs of treatment.
- Intelligent hand-piece, convenient to use.
- Adjustable needle depth: 0.2mm-3.0mm
- Timer function, customizable working hours of the machine.
- Humanized design foot switch.

#### Packing details

Needle cartridge: 1 pin 3 pcs, 12 pins 3 pcs

Handpiece: 1 pc Main machine: 1 unit Adapter: 1 unit Cable of handpiece: 1 pc

Pedal: 1 pc Stylus: 1 pc Manual: 1 pc







| • S                          | pecification                                                   |
|------------------------------|----------------------------------------------------------------|
| Brand                        | Artmex                                                         |
| Model                        | V8                                                             |
| Speed                        | 10 levels                                                      |
| Handpiece material           | Aluminium alloy                                                |
| Main machine material        | ABS                                                            |
| Handpiece color              | Silver                                                         |
| Main machine