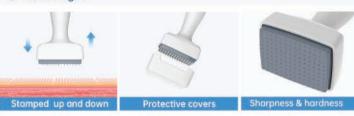

|
| Needle Number          | 1200 pins                                   | Needle length<br>for choice  | 0.2 / 0.25 / 0.3 / 0.5 / 0.75 / 1.0/<br>1.5 / 2.0 / 2.5 / 3.0 mm |
| Needle material        | Stainless Steel/Titanium                    | G.W.                         | 17*6.5*3.5 cm/ 1 pc/ 105 g                                       |
| Handle/roller material | PC                                          | 1 carton                     | 66*38*25 cm/ 100 pcs/ 12 kg                                      |
| Color                  | Multicolor handle<br>&<br>roller for choice | Customization<br>(OEM & ODM) | logo, private label, manual, package<br>new shape                |

# Derma Roller System® 140



#### Packing details

Color box: 1 pc

Derma stamp 140: 1 pc

Sealed bag: 1 pc





- Stamp the wide area of skin to create tiny holes helps that heal quickly
- Protective covers, which protects the needles from contamination
- Sterilized medical grade stainless steel is used having better sharpness and hardness
- Easy to use for isolated scars in hard to reach areas

|                       | Sp                               | ecification                  |                                                                   |
|-----------------------|----------------------------------|------------------------------|-------------------------------------------------------------------|
| Brand                 | DRS                              | Model                        | 140                                                               |
| Needle Number         | 140 p