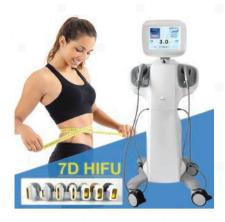

HIFU HANDLE

- Wrinkle Remover
- Face Lift
- Double Chin Removal
- Slimming & Body Shaping

### **VAGINAL HANDLE**

 Vaginal Tightening, Potent Firming Effect to improve Sexual Life

- Standard:
  - 1.5mm,3.0mm,4.5mm(Face)
- Optional: 2.0mm(Face, 6.0mm,9.0mm,13mm (Body)
- Each Cartridge 20000/30000 shots
- Standard: 3.0mm,4.5mm(Vaginal)
- Each Cartidge 5000shots

### Portable 7D Hifu

- Wrinkle Remover
- Face Lift
- Double Chin Removal
- Anti Aging
- Slimming & Body Shaping
- Two Hifu Handle
- Standard:
  - 1.5mm,2.0mm,3.5mm,4.5mm,6.0mm
- (Each Cartidge 20000/30000 shots)

### 7D Hifu Pro

- Wrinkle Remover
- Face Lift
- Double Chin Removal
- Anti Aging
- Slimming & Body Shaping
- Two Hifu Handle
- Standard:
- 1.5mm,2.0mm,3.5mm,4.5mm,6.0mm, 9.0mm,13mm
- (Each Cartidge 20000/30000 shots)



### Vertical 7D Hifu

- Wrinkle Remover
- Face Lift
- Double Chin Removal
- Anti Aging
- Slimming & Body Shaping
- Two Hifu Handle
- Standard:
  - 1.5mm, 2.0mm, 3.5mm, 4.5mm, 6.0mm, 9.0mm.13mm
- (Each Cartidge 20000/30000 shots)



9D HIFU PRO

## Vertical 7D Hifu Pro+Vaginal

### HIFU HANDLE

- Wrinkle Remover
- Face Lift
- Double Chin Removal
- Slimming & Body Shaping

#### VAGINAL HANDLE

Vaginal Tightening, Potent Firming Effect to improve Sexual Life

- Standard:
  - 1.5mm, 3.0mm, 4.5mm (Face)
- Optional: 2.0mm(Face, 6.0mm, 9.0mm, 13mm (Body)
- Each Cartridge 20000/30000 shots

Standard: 3.0mm,4.5mm(Vaginal)

Each Cartidge 5000shots



### HIFU HANDLE

- Wrinkle Remover
- Face Lift
- Double Chin Removal
- Slimming & Body Shaping

#### **VAGINAL HANDLE**

 Vaginal Tightening, Potent