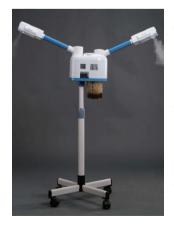

Deep cleansing, lightening.



# Hot Spray Machine (Touchscreen)

Moisturizer, Deep cleansing, nourishing and lightening. SINGLE TUBE



# Cool Spray Machine (Only Cold)

Moisturizer, Deep cleansing, nourishing and lightening. SINGLE TUBE



行体型 exactions Hot & Code Foods Sp

# Cool Spray Machine (Only Cold)

Moisturizer, Deep cleansing, nourishing and lightening. SINGLE TUBE

# Intelligent Hot & Cold Spray Machine

Moisturizer, Deep cleansing, nourishing and lightening. DOUBLE TUBE











# Hot Cool Steamer

Moisturizer, Deep cleansing, nourishing and lightening. DOUBLE TUBE



# Ion Vapour Steamer

Moisturizer, Deep cleansing, nourishing and lightening.



### Intelligent (Chineese Herbal) Cold & Hot Spray Machine

Moisturizer, Deep cleansing, nourishing and lightening. SINGLE TUBE



### Intelligent (Chineese Herbal) Cold & Hot Spray Machine

Moisturizer, Deep cleansing, nourishing and lightening. DOUBLE TUBE



# LED BEAUTY COLD LIGHT





# Telescopic Led-C Magnifying Glass

The instrument design is modern with fashion, beautiful, pedestal with small and exquisite, lamp holder, stable standing, do not take a place.after special purpose design, with led light in cooperation with a magnifying glass can clearly to check skin surface, nails, subtle change on the skin. it is one of the necessary equipment for beauty, nail salons.

**CEMENT WEIGHTED BASE** 

# Telescopic Led-C Magnifying Glass + Caster

The instrument design is modern with fashion, beautiful, pedestal with small and exquisite, lamp holder, stable standing, do not take a place after special purpose design