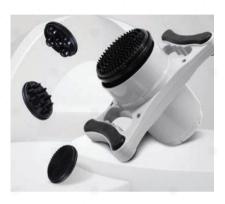

ns of neck/brow/eyelid sagging



# Portable EMS Slimming & Healthcare Machine

- 1.4 working speed
- 2.5 working modes
- 3.11 pair pads for different use
- 4.Fat loss + muscle training + health care
- 5.Non-invasive & painless



# Liposonic Machine with & without Water Tank

- 1. Reduce fat in areas of body (various types of skin).
- 2. Effectively improve body shape, remove local carnosity, and reduce local lipocele.
- 3. Slimming & shaping: slimming arms, buttocks, waist, thighs, shanks and abdomen;
- 4. Firming &lifting: body shape restoration after delivery and liposuction.
- 5. Slimming: reduce cellulite, remove carnosity, and improve skin laxity.
- 6. Firming: strengthen the firmness of skin, increase the elasticity of skin, improve orange peel and postpartum stretch marks,etc.









## Liposonic Machine

- 1. Reduce fat in areas of body (various types of skin).
- 2. Effectively improve body shape, remove local carnosity, and reduce local lipocele.
- 3. Slimming & shaping: slimming arms, buttocks,waist, thighs, shanks and abdomen:
- 4. Firming &lifting: body shape restoration after delivery and liposuction.
- 5. Slimming: reduce cellulite, remove carnosity, and improve skin laxity.
- 6. Firming: strengthen the firmness of skin, increase the elasticity of skin, improve orange peel and postpartum stretch marks,etc.

Eye Massage

**Body Slimming** 

# Mini G5 Vibration Massager Machine

- Body Slimming
- Lyphatic Circulation Promotion
- Muscle Fatigue Removal
- Main Machine x1
- Semispheres Massage Probe x1
- Columna Massage Probe x1
- Dots Massage Probe x1
- Instru