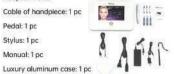

|
| G.W.                         | 50*34*24 cm/ 1 unit/ 4 kg                                         |
| Customization<br>(OEM & ODM) | Logo, private label, manual, package,<br>change color, new shape. |

#### Advantages









- Multifunctional PMU+MTS System (4+1 modes), include eyebrow, eyeline, lips, areola and skin care
- 7 inch high quality touch-control screen.
- 10 speeds can meet different needs of treatment.
- Intelligent hand-piece, convenient to use.
- Adjustable needle depth: 0.2mm-3.0mm
- Timer function, customizable working hours of the machine.
- Humanized design foot switch.

#### Packing details

Needle cartridge: 1 pin 3 pcs, 12 pins 3 pcs

Handpiece: 1 pc Main machine: 1 unit Adapter: 1 unit Cable of handpiece: 1 pc

Pedal: 1 pc Stylus: 1 pc Manual: 1 pc







| • S                          | pecification                                                   |
|------------------------------|----------------------------------------------------------------|
| Brand                        | Artmex                                                         |
| Model                        | V8                                                             |
| Speed                        | 10 levels                                                      |
| Handpiece material           | Aluminium alloy                                                |
| Main machine material        | ABS                                                            |
| Handpiece color              | Silver                                                         |
| Main mac