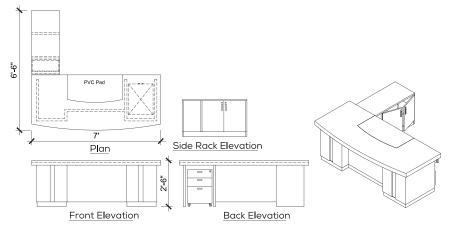

It provides great lumbar support that gently corrects the sitting posture and eventually reduces stress.

**◀** EXECUTIVE 08

#### Technical Details







## <u>Mario</u>



#### Genesis Ortho HBC

Locking, revolving and tilting mechanism pivoted at front for extra stability regardless of the degree of inclination with extra torsion adjustment control to provide the desired synchro-tilt-mechanism.

**■** EXECUTIVE 09

#### Technical Details

MO-ED-ES-17



Customization of size is available





### Enzo

#### Genesis Ortho HBC

Locking, revolving and tilting mechanism pivoted at front for extra stability regardless of the degree of inclination with extra torsion adjustment control to provide the desired synchro-tilt-mechanism.



**■** EXECUTIVE 10

#### Technical Details

MO-ED-ES-04







#### Gio

#### Genesis HBC

Locking, revolving and tilting mechanism pivoted at front for extra stability regardless of the degree of inclination with extra torsion adjustment control to provide the desired synchro-tilt-mechanism.



◀ EXECUTIVE 11

#### Technical Details

MO-ED-ES-06



# MANAGER DESKS







## Chrysler



#### Roma HBC

Modernly designed in leatherette with supreme functionality and hi-tech finishes. Alligned with the needs of top management.

MANAGER DESK 01

#### Technical Details







Tux



Cres HBC

MANAGER DESK 02

#### Technical Details

MO-MD-MS-09









Floyd



Aura HBC

MANAGER DESK 03



MO-MD-MS-04









<u>Ap</u>ollo



Aura HBC

MANAGER DESK 04

Technical Details

FL-01









# <u>Atlas</u>



### Genesis HBC

Locking, revolving and tilti