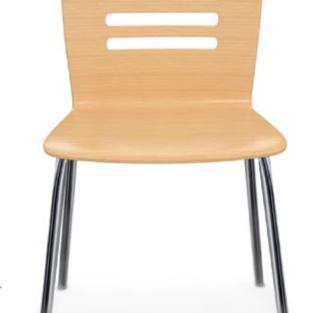

#### INSTITUTIONAL CHAIR 04

#### Wooden Cafeteria

Our Cafeteria Chairs are made of high quality veneer and plywood having international standards of polished finishes. Making it easier for you to do the perfect job around your workplace.