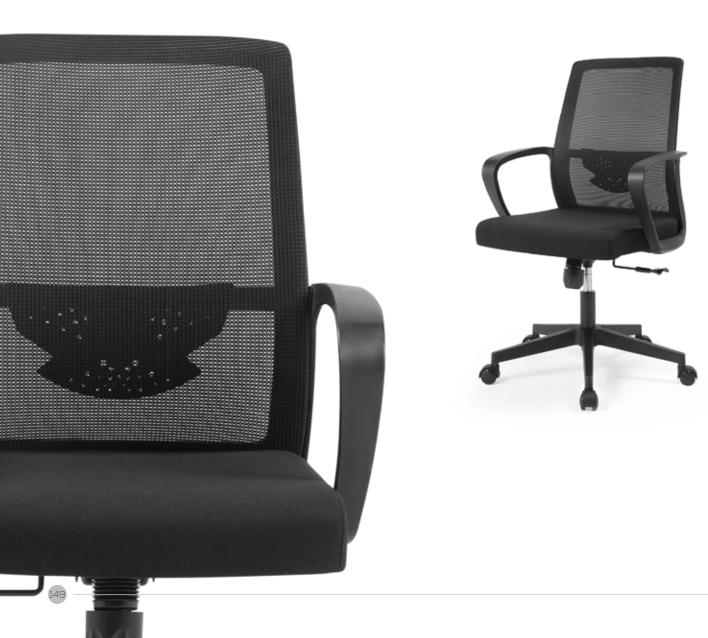

opedically designed backrest with contoured sheet.

#### Roma

Artistically designed with sleek chromic arms & base, elegantly stitched fabrication enhance the appearance and add on to the sophistication.

## **EXECUTIVE CHAIR 10**

#### M-16

Mesh Chairs offer breathable back with airflow mesh detailed back rest. A sturdy and comfortable chair with a smooth height adjustment system.

#### Cres HBC

Functional, ergonomic and eminent aesthetics, sleek and stylish semi rigid PU arms lumbar height adjustment precision point of support for individual body formation, high frequency compression process on multi layered veneer shell, anatomically designed for posture support, double shell system for extra comfort and easy handling.





# STAFF CHAIRS



Genesis

Aura







B-3006 BB















Anatom Teller







QG-1512B

Cres LBC







### STAFF CHAIR 11

Lorenzo





## VISITOR CHAIRS



Cres

Aura





D-2918









Roma

Lorenzo







VISITOR CHAIR 07

Genesis





## INSTITUTIONAL CHAIRS





#### INSTITUTIONAL CHAIR 03

Cafeteria Chair PP With Chrome



#### INSTITUTIONAL CHAIR 04

#### Wooden Cafeteria

Our Cafeteria Chairs are made of high quality veneer and plywood having international standards of polished finishes. Making it easier for you to do the perfect job around your workplace.



### INSTITUTIONAL CHAIR 05

Anatom Student Chair



Anatom Link Chair



### INSTITUTIONAL CHAIR 07

Public Seating









G-01

◆ TRAINING TABLE



C-7905