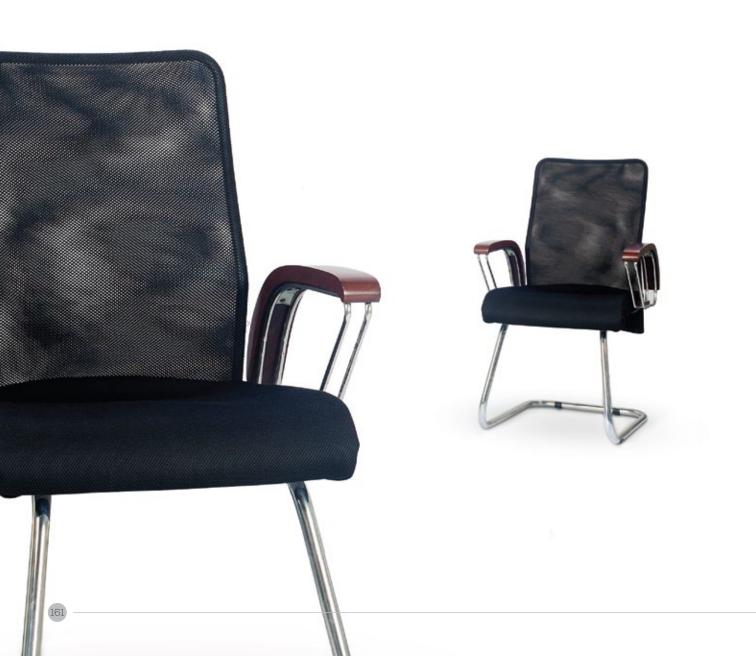

ched fabrication enhance the appearance and add on to the sophistication.

## **EXECUTIVE CHAIR 10**

#### M-16

Mesh Chairs offer breathable back with airflow mesh detailed back rest. A sturdy and comfortable chair with a smooth height adjustment system.

#### Cres HBC

Functional, ergonomic and eminent aesthetics, sleek and stylish semi rigid PU arms lumbar height adjustment precision point of support for individual body formation, high frequency compression process on multi layered veneer shell, anatomically designed for posture support, double shell system for extra comfort and easy handling.





# STAFF CHAIRS



Genesis

Aura







B-3006 BB















Anatom Teller







QG-1512B

Cres LBC







### STAFF CHAIR 11

Lorenzo





## VISITOR CHAIRS



Cres

Aura





D-2918









Roma

Lorenzo







VISITOR CHAIR 07

Genesis





## INSTITUTIONAL CHAIRS





#### INSTITUTIONAL CHAIR 03

Cafeteria Chair PP With Chrome



#### INSTITUTIONAL CHAIR 04

#### Wooden Cafeteria

Our Cafeteria Chairs are made of high quality veneer and plywood having international standards of polished finishes. Making it easier for you to do the perfect job around your workplace.



### INSTITUTIONAL CHAIR 05

Anatom Student Chair



Anatom Link Chair



### INSTITUTIONAL CHAIR 07

Public Seating









G-01

◆ TRAINING TABLE



C-7905