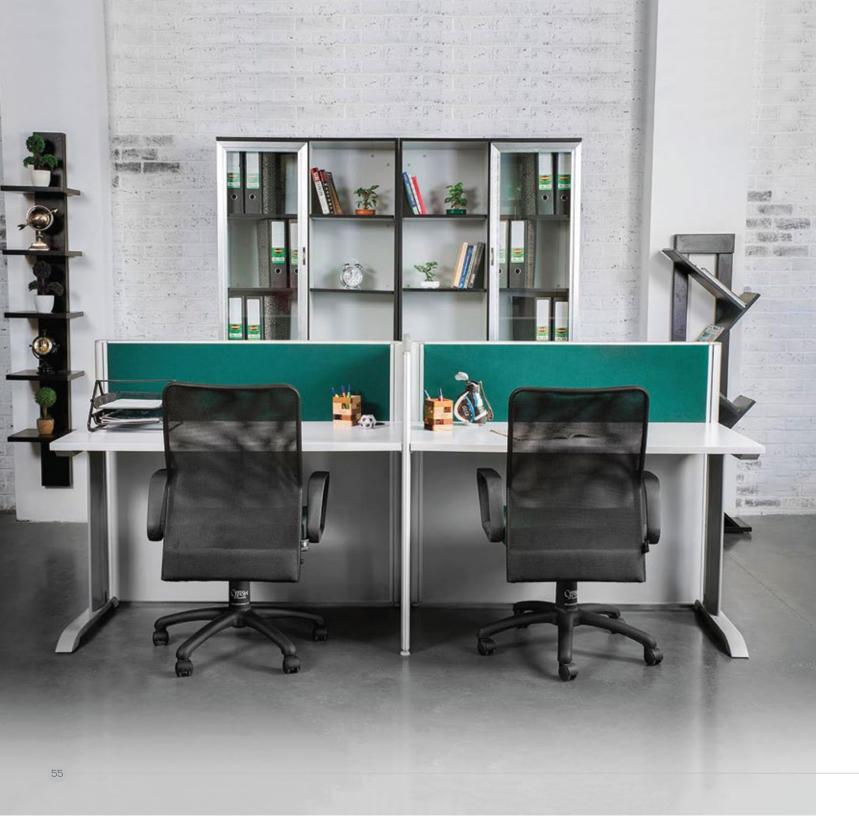

# WORKSTATIONS

<u>Ch</u>ase

Aura LBC

**◀** WORKSTATIONS 01

Technical Details

A55-10

# MO-ALU-R-WS

Havana LBC WCA CB

**◀** WORKSTATIONS 02

#### Technical Details

Master Aluminium Rectangular Workstation for 4 Individuals

Walt

Aura LBC

**◀** WORKSTATIONS 03