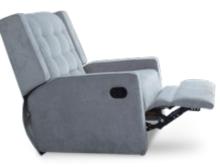

## RELAXORS

## Full Back Fiber Relaxor

Ultimate coziness of recliners takes comfort to a whole new level. Master is providing you with the utmost support and comfort, for the most luxurious experience.

## Master Cozy Electro Relaxor

Cozy Electro recliner offers everything you need for an alluring unwind. Its wood frame features leather-inspired upholsery in a versatile solid hue.

## Encircle Relaxor

Wallow in the luxury and comfort of Encircle Recliner. With clean lines, a tight tufted back and subtly curved track arms, Encircle boasts a streamlined stance perfect for smaller spaces.

## Molty Relaxor

This relaxor comes with an updated look; clean lines, pillow-padded arms, channel-stitched back & chaise seat for added leg support, enhancing its comfort and feel.