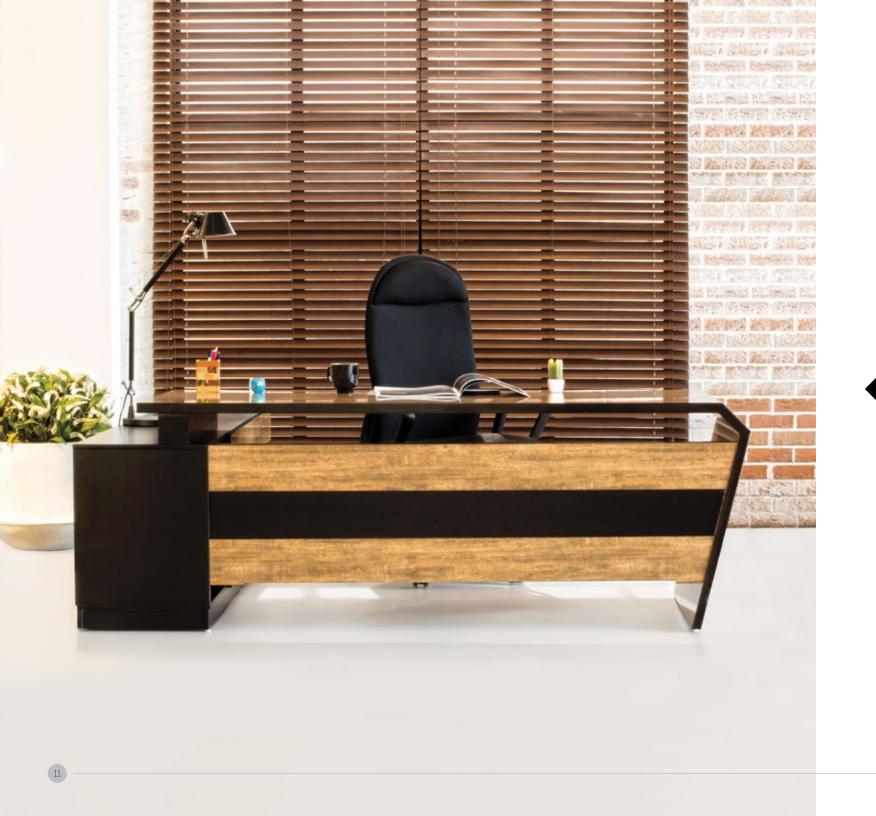

# EXECUTIVE DESKS

## <u>Acute</u>

#### Genesis Ortho HBC —

Locking, revolving and tilting mechanism pivoted at front for extra stability regardless of the degree of inclination with extra torsion adjustment control to provide the desired synchro-tilt-mechanism.

**◀** EXECUTIVE 01

#### Technical Details

A63-03