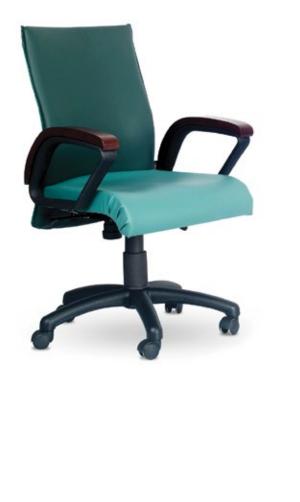

#### Havana HBC

Master Havana comprising net back and seat along with permanent contact mechanism let's the body breath in all environmental conditions.