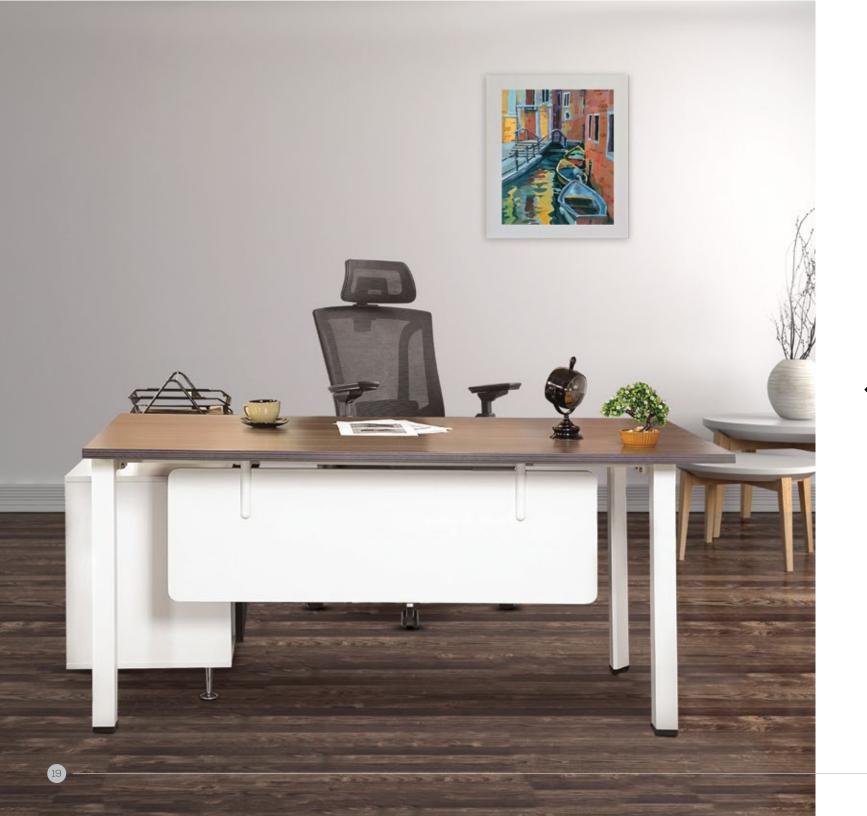

# EXECUTIVE DESKS

## <u>Acute</u>

#### Genesis Ortho HBC —

Locking, revolving and tilting mechanism pivoted at front for extra stability regardless of the degree of inclination with extra torsion adjustment control to provide the desired synchro-tilt-mechanism.

**◀** EXECUTIVE 01

#### Technical Details

A63-03