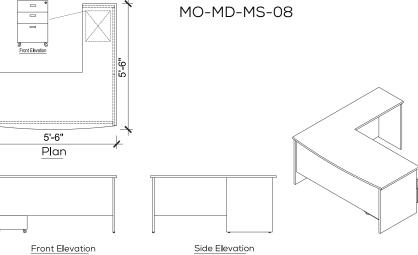

#### Technical Details

MO-MD-MS-09

Floyd

Aura HBC

MANAGER DESK 03

MO-MD-MS-04

<u>Ap</u>ollo

Aura HBC