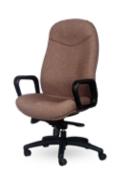

#### Genesis Ortho HBC —

Locking, revolving and tilting mechanism pivoted at front for extra stability regardless of the degree of inclination with extra torsion adjustment control to provide the desired synchro-tilt-mechanism.

**◀** EXECUTIVE 01

#### Technical Details

A63-03