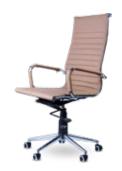

#### Genesis Ortho HBC —

Locking, revolving and tilting mechanism pivoted at front for extra stability regardless of the degree of inclination with extra torsion adjustment control to provide the desired synchro-tilt-mechanism.

**◀** EXECUTIVE 01

#### Technical Details

A63-03