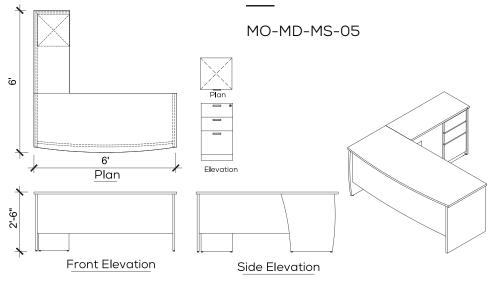

#### Technical Details

MO-MD-MS-09

Floyd

Aura HBC

MANAGER DESK 03

MO-MD-MS-04

<u>Ap</u>ollo

Aura HBC

MANAGER DESK 04

Technical Details

FL-01