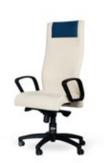

#### Genesis Ortho HBC —

Locking, revolving and tilting mechanism pivoted at front for extra stability regardless of the degree of inclination with extra torsion adjustment control to provide the desired synchro-tilt-mechanism.

**◀** EXECUTIVE 01