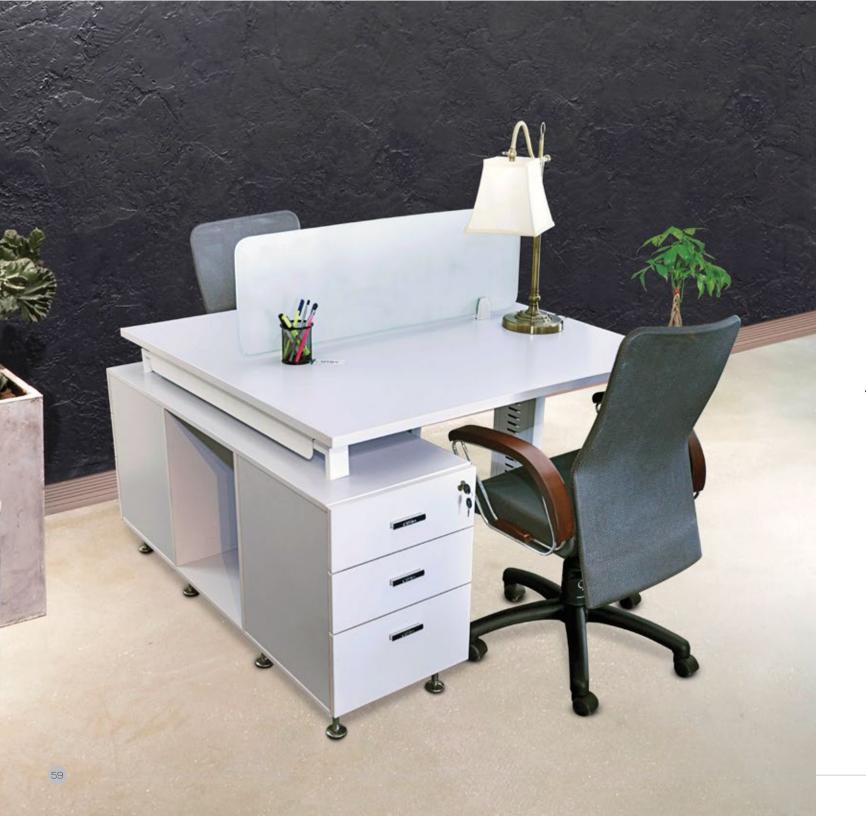

# WORKSTATIONS

<u>Ch</u>ase

Aura LBC

**◀** WORKSTATIONS 01

Technical Details

A55-10

# MO-ALU-R-WS

Havana LBC WCA CB

**◀** WORKSTATIONS 02

#### Technical Details

Master Aluminium Rectangular Workstation for 4 Individuals

Walt

Aura LBC

**◀** WORKSTATIONS 03

### Technical Details

FL-06

Stanley

Havana LBC WCA CB

**◀** WORKSTATIONS 04

### Technical Details

FL-07

MO-ALU-L-WS

Cres LBC

**◀** WORKSTATIONS 05

#### Technical Details

MASTER L-PLUS SHAPE

Soho

Cres LBC

# **◀** WORKSTATIONS 06

### Technical Details

MO-WS