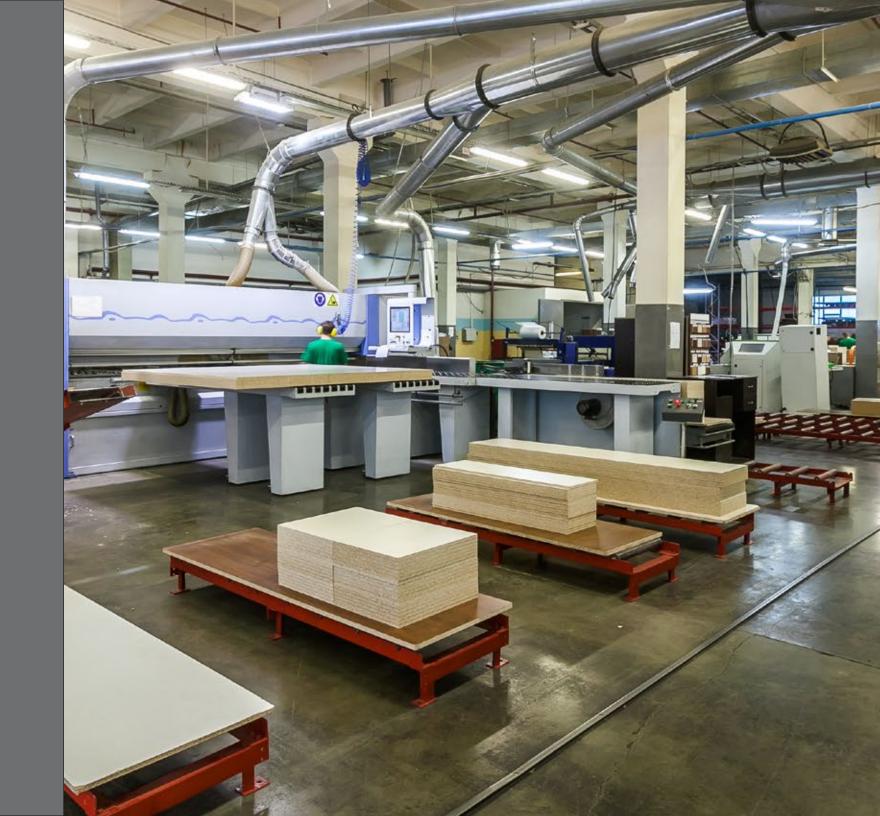

hairs.

Master Chair Series is designed to take best advantage of human body mechanics by positioning the body to allow normal spinal posture while working and therefore allowing it to function best. Emerging as a perfect seating system, Master OffiSys comprises of a series of chairs with uniqueness of style and comfort to offer diversified benefits.

Functional and hi-chic office furniture accompanied by best cable management provisions creates an ideal working environment to keep operational force motivated and live.

Master OffiSys Private Limited is manufacturing high quality orthopedic office chairs and iconic Office furniture. It has a chief interest in dealing with firms and organizations where computer related work and long sitting working hours are vital.

# PRODUCTION & QUALITY



# EXECUTIVE DESKS







## <u>Acute</u>



#### Genesis Ortho HBC —

Locking, revolving and tilting mechanism pivoted at front for extra stability regardless of the degree of inclination with extra torsion adjustment control to provide the desired synchro-tilt-mechanism.

**◀** EXECUTIVE 01

#### Technical Details

A63-03







#### Crossways



#### Cres HBC

Functional, ergonomic and eminent aesthetics, Sleek and stylish semi rigid PU arms Lumbar height adjustment precision point of support for individual body formation.

Anatomically designed for posture support.

**◆** EXECUTIVE 02

#### Technical Details

MO-ED-ES-21







Soho



#### Aura HBC

Master Aura Series perfectly fit for young managers with a desire to put in a little extra. It is a combination of style and affordabili