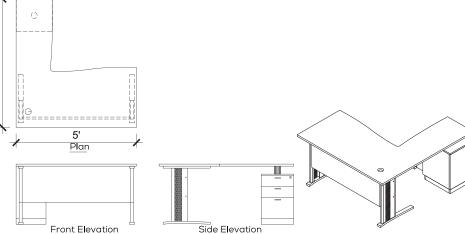

Tux



Cres HBC

MANAGER DESK 02

#### Technical Details

MO-MD-MS-09









Floyd



Aura HBC

MANAGER DESK 03



MO-MD-MS-04









<u>Ap</u>ollo



Aura HBC

MANAGER DESK 04

Technical Details

FL-01









# <u>Atlas</u>



### Genesis HBC

Locking, revolving and tilting mechanism pivoted at front for extra stability regardless of the degree of inclination with extra torsion adjustment control to provide the desired synchro-tilt-mechanism.

MANAGER DESK 05

#### Technical Details







#### Triton

#### Genesis Eco HBC

Locking, revolving and tilting mechanism pivoted at front for extra stability regardless of the degree of inclination with extra torsion adjustment control to provide the desired synchro-tilt-mechanism.



MANAGER DESK 06

#### Technical Details

MO-MD-MS-13







#### Caesar



#### Genesis Ortho HBC

Locking, revolving and tilting mechanism pivoted at front for extra stability regardless of the degree of inclination with extra torsion adjustment control to provide the desired synchro-tilt-mechanism.

MANAGER DESK 07

#### Technical Details

A55-02







#### Kristo



#### Lorenzo HBC

It provides great lumbar support that gently corrects the sitting posture and eventually reduces stress.

MANAGER DESK 08

#### Technical Details









Miles



B-3006 BB

MANAGER DESK 09

Technical Details

MO-MD-BS-06







# WORKSTATIONS







<u>Ch</u>ase



Aura LBC

**◀** WORKSTATIONS 01

Technical Details

A55-10







# MO-ALU-R-WS



Havana LBC WCA CB

**◀** WORKSTATIONS 02

#### Technical Details

Master Aluminium Rectangular Workstation for 4