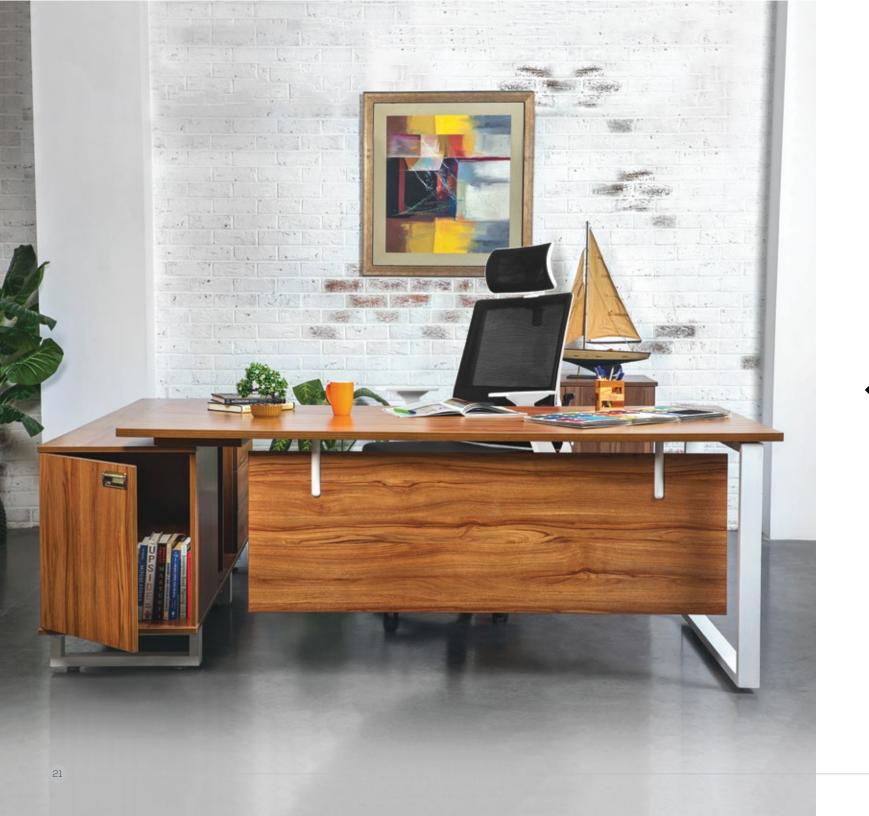

ith all the standard quality features.

#### Technical Details

MO-ED-ES-23-SOHO







### Selene



#### Roma HBC

Aesthetically designed in leatherette with supreme functionality and hi-tech finishes. Alligned with the needs of top management.

**■** EXECUTIVE 04

#### Technical Details

MO-ED-ES-24









## <u>Mario</u>



#### Lorenzo HBC

Sleek and stylish semi rigid PU arms, Lumbar height adjustment, precision point of support for individual body formation. High frequency compression process on multi layered veneer shell, anatomically designed for posture support.

#### Technical Details

MO-ED-ES-20









#### A-3018 HBC

Perfectly designed mesh chair ensure your comfort and body breathing for long working hours sitting.

**◀** EXECUTIVE 06

#### Technical Details

A55-05







# Dixon



#### A-3006

STER NEW COMFORT HBC Lockable revolving and tilting mechanism pivoted at front for extra stability regardless of the degree of inclination.

**◀** EXECUTIVE 07

#### Technical Details

MO-ED-ES-19







## Charles

#### Lorenzo HBC



Master Lorenzo Series is especially engineered keeping in view the increasing demand of working executives. It provides great lumbar support that gently corrects the sitting posture and eventually reduces stress.

**◀** EXECUTIVE 08

#### Technical Details







## <u>Mario</u>



#### Genesis Ortho HBC

Locking, revolving and tilting mechanism pivoted at front for extra stability regardless of the degree of inclination with extra torsion adjustment control to provide the desired synchro-tilt-mechanism.

**■** EXECUTIVE 09

####