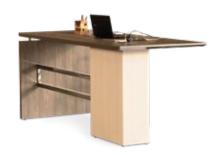

and tilting mechanism pivoted at front for extra stability regardless of the degree of inclination with extra torsion adjustment control to provide the desired synchro-tilt-mechanism.

**◀** EXECUTIVE 01

#### Technical Details

A63-03







#### Crossways



#### Cres HBC

Functional, ergonomic and eminent aesthetics, Sleek and stylish semi rigid PU arms Lumbar height adjustment precision point of support for individual body formation.

Anatomically designed for posture support.

**◆** EXECUTIVE 02

#### Technical Details

MO-ED-ES-21







Soho



#### Aura HBC

Master Aura Series perfectly fit for young managers with a desire to put in a little extra. It is a combination of style and affordability with all the standard quality features.

#### Technical Details

MO-ED-ES-23-SOHO







### Selene



#### Roma HBC

Aesthetically designed in leatherette with supreme functionality and hi-tech finishes. Alligned with the needs of top management.

**■** EXECUTIVE 04

#### Technical Details

MO-ED-ES-24









## <u>Mario</u>



#### Lorenzo HBC

Sleek and stylish semi rigid PU arms, Lumbar height adjustment, precision point of support for individual body formation. High frequency compression process on multi layered veneer shell, anatomically designed for posture support.

#### Technical Details

MO-ED-ES-20









#### A-3018 HBC

Perfectly designed mesh chair ensure your comfort and body breathing for long working hours sitting.

**◀** EXECUTIVE 06

#### Technical Details

A55-05







# Dixon



#### A-3006

STER NEW COMFORT HBC Lockable revolving and tilting mechan