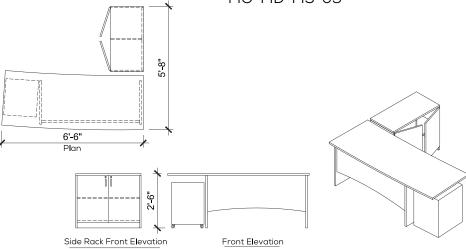

nt for extra stability regardless of the degree of inclination with extra torsion adjustment control to provide the desired synchro-tilt-mechanism.



**■** EXECUTIVE 10

#### Technical Details

MO-ED-ES-04







#### Gio

#### Genesis HBC

Locking, revolving and tilting mechanism pivoted at front for extra stability regardless of the degree of inclination with extra torsion adjustment control to provide the desired synchro-tilt-mechanism.



◀ EXECUTIVE 11

#### Technical Details

MO-ED-ES-06



# MANAGER DESKS







## Chrysler



#### Roma HBC

Modernly designed in leatherette with supreme functionality and hi-tech finishes. Alligned with the needs of top management.

MANAGER DESK 01

#### Technical Details







Tux



Cres HBC

MANAGER DESK 02

#### Technical Details

MO-MD-MS-09









Floyd



Aura HBC

MANAGER DESK 03



MO-MD-MS-04









<u>Ap</u>ollo



Aura HBC

MANAGER DESK 04

Technical Details

FL-01









# <u>Atlas</u>



### Genesis HBC

Locking, revolving and tilting mechanism pivoted at front for extra stability regardless of the degree of inclination with extra torsion adjustment control to provide the desired synchro-tilt-mechanism.

MANAGER DESK 05

#### Technical Details







#### Triton

#### Genesis Eco HBC

Locking, revolving and tilting mechanism pivoted at front for extra stability regardless of the degree of inclination with extra torsion adjustment control to provide the desired synchro-tilt-mechanism.



MANAGER DESK 06

#### Technical Details

MO-MD-MS-13







#### Caesar



#### Genesis Ortho HBC

Locking, revolving and tiltin