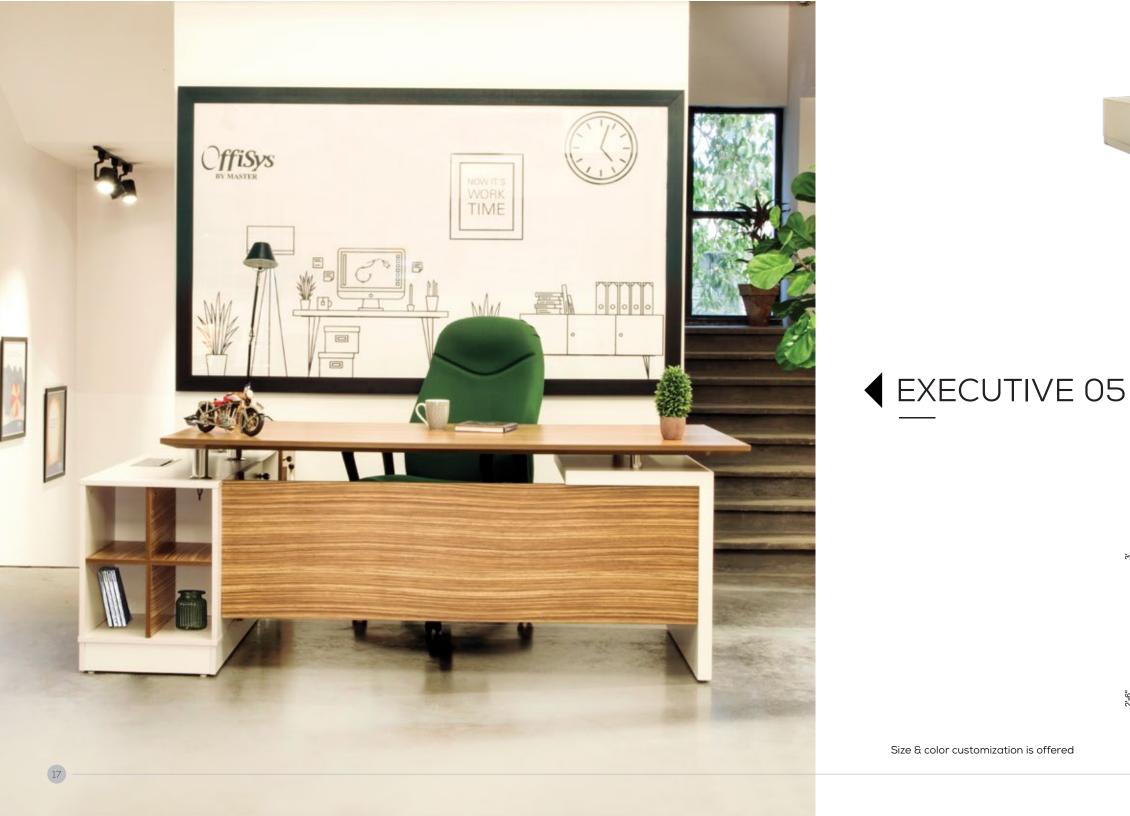

#### Roma HBC

Aesthetically designed in leatherette with supreme functionality and hi-tech finishes. Alligned with the needs of top management.

**■** EXECUTIVE 04

#### Technical Details

MO-ED-ES-24