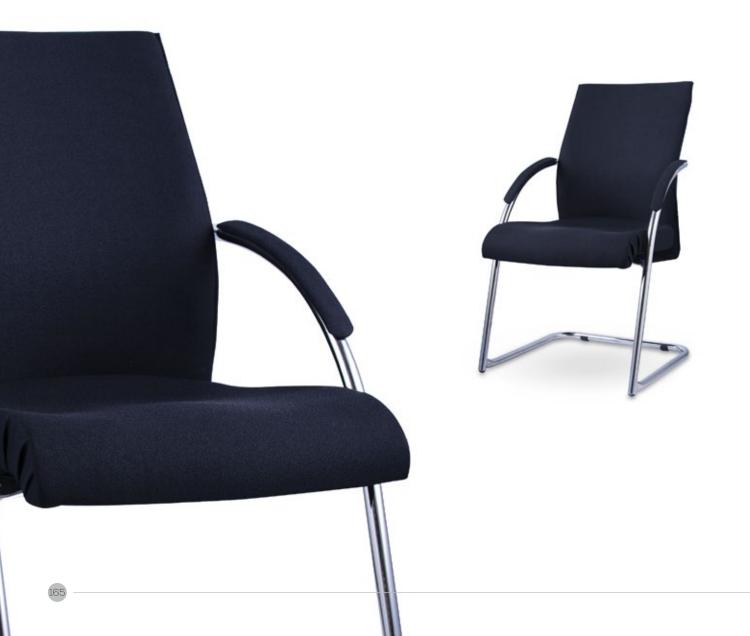

the sophistication.

## **EXECUTIVE CHAIR 10**

#### M-16

Mesh Chairs offer breathable back with airflow mesh detailed back rest. A sturdy and comfortable chair with a smooth height adjustment system.

#### Cres HBC

Functional, ergonomic and eminent aesthetics, sleek and stylish semi rigid PU arms lumbar height adjustment precision point of support for individual body formation, high frequency compression process on multi layered veneer shell, anatomically designed for posture support, double shell system for extra comfort and easy handling.





# STAFF CHAIRS



Genesis

Aura







B-3006 BB















Anatom Teller







QG-1512B

Cres LBC







### STAFF CHAIR 11

Lorenzo





## VISITOR CHAIRS



Cres

Aura





D-2918









Roma

Lorenzo







VISITOR CHAIR 07

Genesis





## INSTITUTIONAL CHAIRS





#### INSTITUTIONAL CHAIR 03

Cafeteria Chair PP With Chrome



#### INSTITUTIONAL CHAIR 04

#### Wooden Cafeteria

Our Cafeteria Chairs are made of high quality veneer and plywood having international standards of polished finishes. Making it easier for you to do the perfect job around your workplace.



### INSTITUTIONAL CHAIR 05

Anatom Student Chair



Anatom Link Chair



### INSTITUTIONAL CHAIR 07

Public Seating









G-01

◆ TRAINING TABLE



C-7905