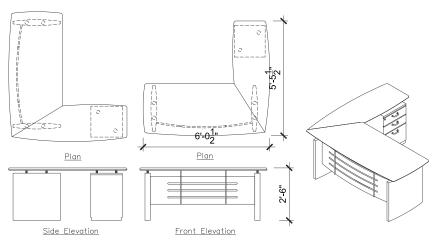

he degree of inclination with extra torsion adjustment control to provide the desired synchro-tilt-mechanism.

**■** EXECUTIVE 09

#### Technical Details

MO-ED-ES-17



Customization of size is available





### Enzo

#### Genesis Ortho HBC

Locking, revolving and tilting mechanism pivoted at front for extra stability regardless of the degree of inclination with extra torsion adjustment control to provide the desired synchro-tilt-mechanism.



**■** EXECUTIVE 10

#### Technical Details

MO-ED-ES-04







#### Gio

#### Genesis HBC

Locking, revolving and tilting mechanism pivoted at front for extra stability regardless of the degree of inclination with extra torsion adjustment control to provide the desired synchro-tilt-mechanism.



◀ EXECUTIVE 11

#### Technical Details

MO-ED-ES-06



# MANAGER DESKS







## Chrysler



#### Roma HBC

Modernly designed in leatherette with supreme functionality and hi-tech finishes. Alligned with the needs of top management.

MANAGER DESK 01

#### Technical Details







Tux



Cres HBC

MANAGER DESK 02

#### Technical Details

MO-MD-MS-09









Floyd



Aura HBC

MANAGER DESK 03



MO-MD-MS-04









<u>Ap</u>ollo



Aura HBC

MANAGER DESK 04

Technical Details

FL-01









# <u>Atlas</u>



### Genesis HBC

Locking, revolving and tilting mechanism pivoted at front for extra stability regardless of the degree of inclination with extra torsion adjustment control to provide the desired synchro-tilt-mechanism.

MANAGER DESK 05

#### Technical Details







#### Triton

#### Genesis Eco HBC

Locking, revolving and tilting mech