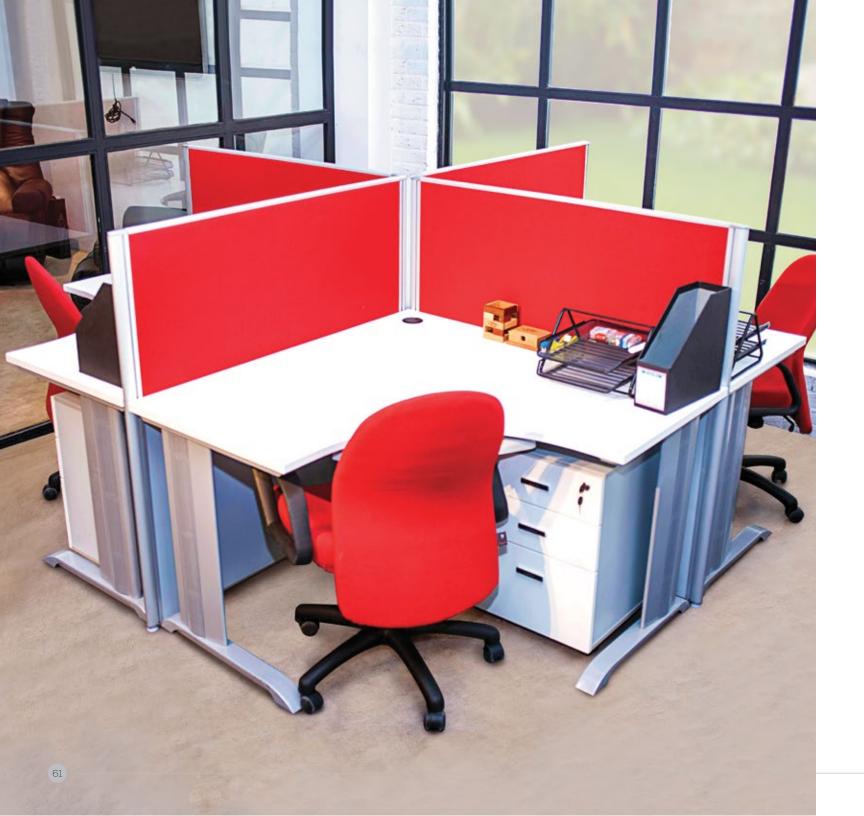

# WORKSTATIONS

<u>Ch</u>ase

Aura LBC

**◀** WORKSTATIONS 01

Technical Details

A55-10

# MO-ALU-R-WS

Havana LBC WCA CB

**◀** WORKSTATIONS 02

#### Technical Details

Master Aluminium Rectangular Workstation for 4 Individuals

Walt

Aura LBC

**◀** WORKSTATIONS 03