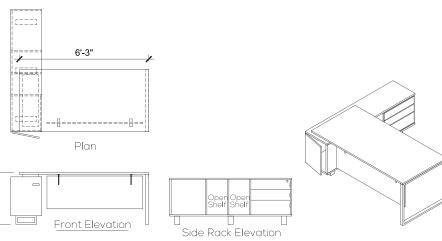

s of top management.

**■** EXECUTIVE 04

#### Technical Details

MO-ED-ES-24









## <u>Mario</u>



#### Lorenzo HBC

Sleek and stylish semi rigid PU arms, Lumbar height adjustment, precision point of support for individual body formation. High frequency compression process on multi layered veneer shell, anatomically designed for posture support.

#### Technical Details

MO-ED-ES-20









#### A-3018 HBC

Perfectly designed mesh chair ensure your comfort and body breathing for long working hours sitting.

**◀** EXECUTIVE 06

#### Technical Details

A55-05







# Dixon



#### A-3006

STER NEW COMFORT HBC Lockable revolving and tilting mechanism pivoted at front for extra stability regardless of the degree of inclination.

**◀** EXECUTIVE 07

#### Technical Details

MO-ED-ES-19







## Charles

#### Lorenzo HBC



Master Lorenzo Series is especially engineered keeping in view the increasing demand of working executives. It provides great lumbar support that gently corrects the sitting posture and eventually reduces stress.

**◀** EXECUTIVE 08

#### Technical Details







## <u>Mario</u>



#### Genesis Ortho HBC

Locking, revolving and tilting mechanism pivoted at front for extra stability regardless of the degree of inclination with extra torsion adjustment control to provide the desired synchro-tilt-mechanism.

**■** EXECUTIVE 09

#### Technical Details

MO-ED-ES-17



Customization of size is available





### Enzo

#### Genesis Ortho HBC

Locking, revolving and tilting mechanism pivoted at front for extra stability regardless of the degree of inclination