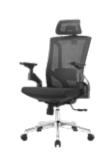

# EXECUTIVE DESKS

## <u>Acute</u>

#### Genesis Ortho HBC —

Locking, revolving and tilting mechanism pivoted at front for extra stability regardless of the degree of inclination with extra torsion adjustment control to provide the desired synchro-tilt-mechanism.