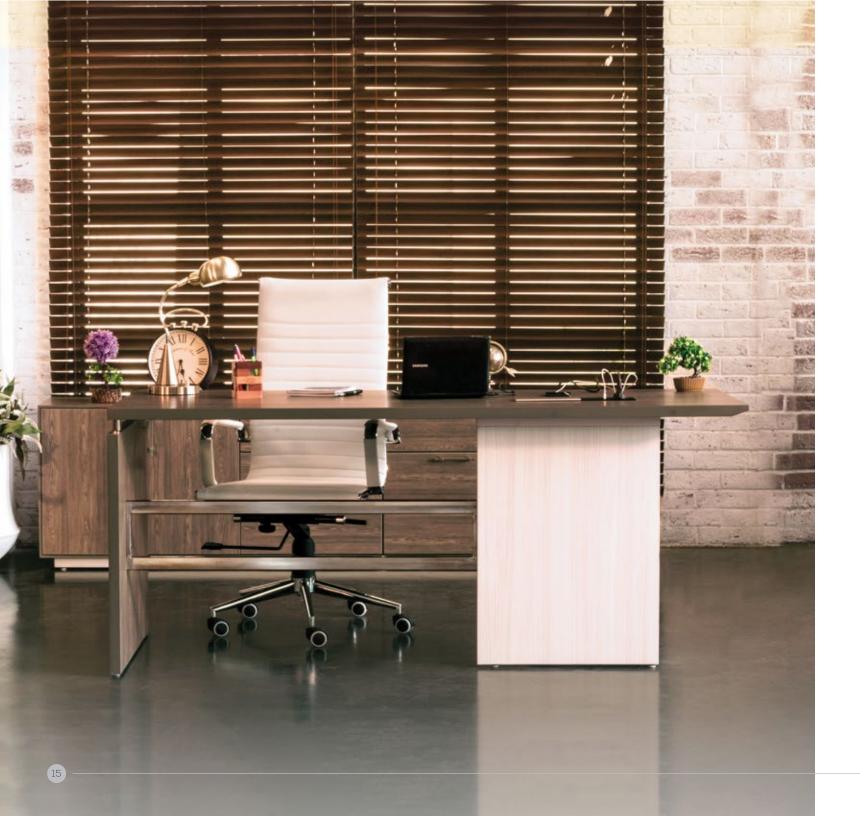

## Chrysler

#### Roma HBC

Modernly designed in leatherette with supreme functionality and hi-tech finishes. Alligned with the needs of top management.

MANAGER DESK 01