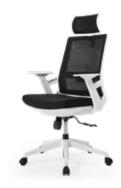

#### Genesis Ortho HBC —

Locking, revolving and tilting mechanism pivoted at front for extra stability regardless of the degree of inclination with extra torsion adjustment control to provide the desired synchro-tilt-mechanism.

**◀** EXECUTIVE 01

#### Technical Details

A63-03