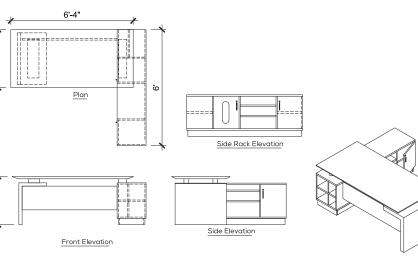

# EXECUTIVE DESKS

## <u>Acute</u>

#### Genesis Ortho HBC —

Locking, revolving and tilting mechanism pivoted at front for extra stability regardless of the degree of inclination with extra torsion adjustment control to provide the desired synchro-tilt-mechanism.

**◀** EXECUTIVE 01

#### Technical Details

A63-03