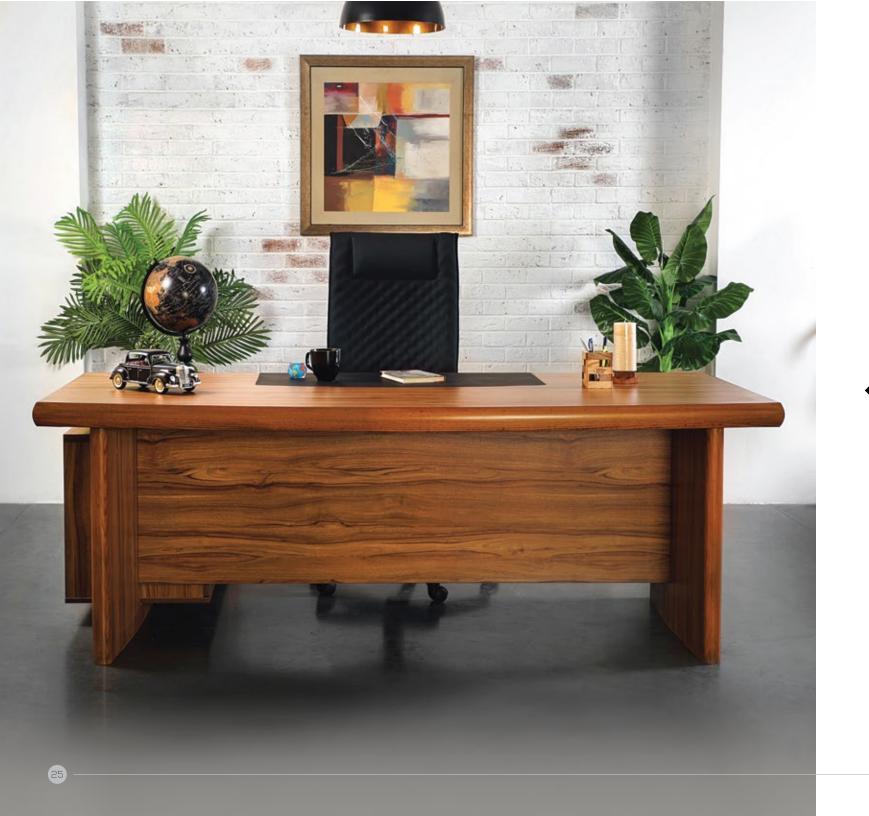

veneer shell, anatomically designed for posture support.

#### Technical Details

MO-ED-ES-20









#### A-3018 HBC

Perfectly designed mesh chair ensure your comfort and body breathing for long working hours sitting.

**◀** EXECUTIVE 06

#### Technical Details

A55-05







# Dixon



#### A-3006

STER NEW COMFORT HBC Lockable revolving and tilting mechanism pivoted at front for extra stability regardless of the degree of inclination.

**◀** EXECUTIVE 07

#### Technical Details

MO-ED-ES-19







## Charles

#### Lorenzo HBC



Master Lorenzo Series is especially engineered keeping in view the increasing demand of working executives. It provides great lumbar support that gently corrects the sitting posture and eventually reduces stress.

**◀** EXECUTIVE 08

#### Technical Details







## <u>Mario</u>



#### Genesis Ortho HBC

Locking, revolving and tilting mechanism pivoted at front for extra stability regardless of the degree of inclination with extra torsion adjustment control to provide the desired synchro-tilt-mechanism.

**■** EXECUTIVE 09

#### Technical Details

MO-ED-ES-17



Customization of size is available





### Enzo

#### Genesis Ortho HBC

Locking, revolving and tilting mechanism pivoted at front for extra stability regardless of the degree of inclination with extra torsion adjustment control to provide the desired synchro-tilt-mechanism.



**■** EXECUTIVE 10

#### Technical Details

MO-ED-ES-04







#### Gio

#### Genesis HBC

Locking, revolving and tilting mechanism pivoted at front for extra stability regardless of the degree of inclination w