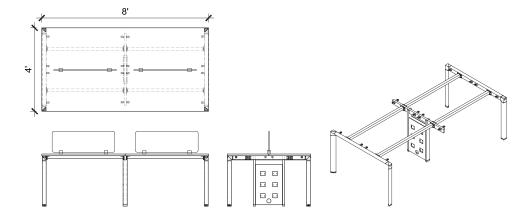

# WORKSTATIONS

<u>Ch</u>ase

Aura LBC

**◀** WORKSTATIONS 01

Technical Details

A55-10

# MO-ALU-R-WS

Havana LBC WCA CB

**◀** WORKSTATIONS 02

#### Technical Details

Master Aluminium Rectangular Workstation for 4 Individuals

Walt

Aura LBC

**◀** WORKSTATIONS 03