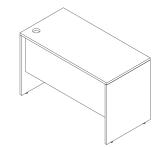

lting mechanism pivoted at front for extra stability regardless of the degree of inclination with extra torsion adjustment control to provide the desired synchro-tilt-mechanism.



MANAGER DESK 06

#### Technical Details

MO-MD-MS-13







#### Caesar



#### Genesis Ortho HBC

Locking, revolving and tilting mechanism pivoted at front for extra stability regardless of the degree of inclination with extra torsion adjustment control to provide the desired synchro-tilt-mechanism.

MANAGER DESK 07

#### Technical Details

A55-02







#### Kristo



#### Lorenzo HBC

It provides great lumbar support that gently corrects the sitting posture and eventually reduces stress.

MANAGER DESK 08

#### Technical Details









Miles



B-3006 BB

MANAGER DESK 09

Technical Details

MO-MD-BS-06







# WORKSTATIONS







<u>Ch</u>ase



Aura LBC

**◀** WORKSTATIONS 01

Technical Details

A55-10







# MO-ALU-R-WS



Havana LBC WCA CB

**◀** WORKSTATIONS 02

#### Technical Details

Master Aluminium Rectangular Workstation for 4 Individuals







Walt



Aura LBC

**◀** WORKSTATIONS 03

### Technical Details

FL-06







Stanley



Havana LBC WCA CB

**◀** WORKSTATIONS 04

### Technical Details

FL-07







MO-ALU-L-WS



Cres LBC

**◀** WORKSTATIONS 05

#### Technical Details

MASTER L-PLUS SHAPE







Soho



Cres LBC

# **◀** WORKSTATIONS 06

### Technical Details

MO-WS



# CONFERENCE TABLES







Churchill



Lorenzo LBC

◆ CONFERENCE

TABLE 01

Technical Details

A63-07









Lorenzo LBC

◆ CONFERENCE

TABLE 02

Technical Details

MO-CT-BS-05









Kennedy



Genes