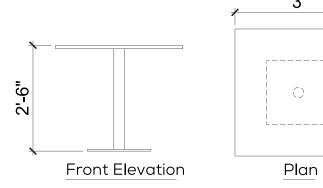

#### Wooden Cafeteria

Our Cafeteria Chairs are made of high quality veneer and plywood having international standards of polished finishes.

Technical Details

Z-06