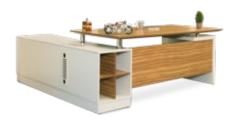

# EXECUTIVE DESKS

## <u>Acute</u>

#### Genesis Ortho HBC —

Locking, revolving and tilting mechanism pivoted at front for extra stability regardless of the degree of inclination with extra torsion adjustment control to provide the desired synchro-tilt-mechanism.

**◀** EXECUTIVE 01

#### Technical Details

A63-03