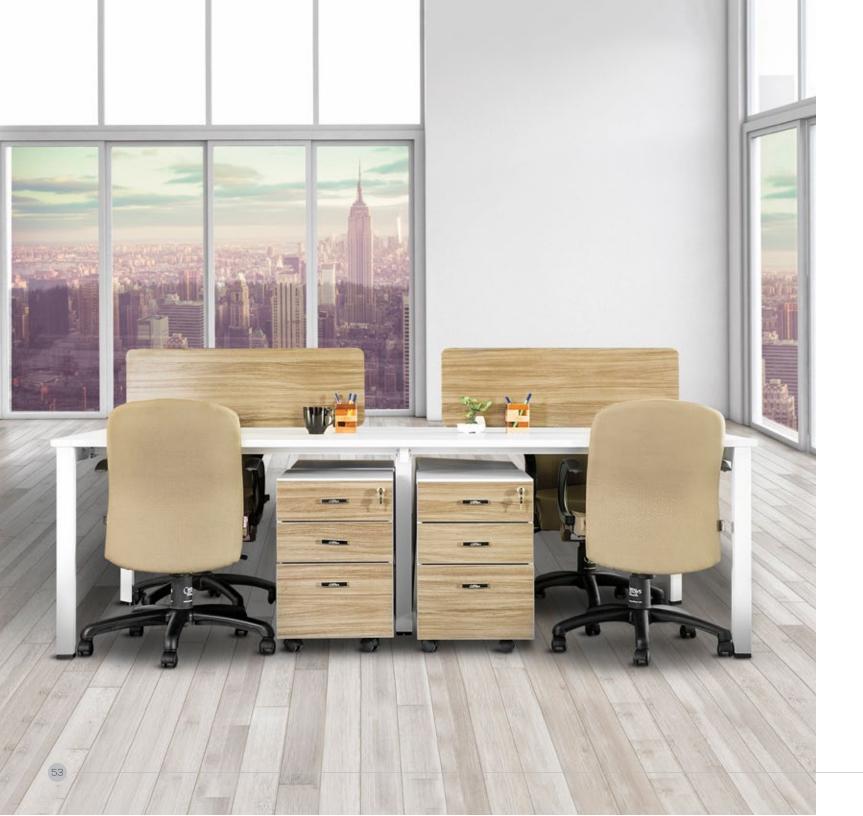

# WORKSTATIONS

<u>Ch</u>ase

Aura LBC

**◀** WORKSTATIONS 01

Technical Details

A55-10

# MO-ALU-R-WS

Havana LBC WCA CB

**◀** WORKSTATIONS 02

#### Technical Details

Master Aluminium Rectangular Workstation for 4 Individuals

Walt

Aura LBC

**◀** WORKSTATIONS 03