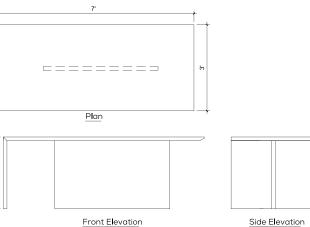

ving and tilting mechanism pivoted at front for extra stability regardless of the degree of inclination with extra torsion adjustment control to provide the desired synchro-tilt-mechanism.

**◀** EXECUTIVE 01

#### Technical Details

A63-03







#### Crossways



#### Cres HBC

Functional, ergonomic and eminent aesthetics, Sleek and stylish semi rigid PU arms Lumbar height adjustment precision point of support for individual body formation.

Anatomically designed for posture support.

**◆** EXECUTIVE 02

#### Technical Details

MO-ED-ES-21







Soho



#### Aura HBC

Master Aura Series perfectly fit for young managers with a desire to put in a little extra. It is a combination of style and affordability with all the standard quality features.

#### Technical Details

MO-ED-ES-23-SOHO







### Selene



#### Roma HBC

Aesthetically designed in leatherette with supreme functionality and hi-tech finishes. Alligned with the needs of top management.

**■** EXECUTIVE 04

#### Technical Details

MO-ED-ES-24









## <u>Mario</u>



#### Lorenzo HBC

Sleek and stylish semi rigid PU arms, Lumbar height adjustment, precision point of support for individual body formation. High frequency compression process on multi layered veneer shell, anatomically designed for posture support.

#### Technical Details

MO-ED-ES-20









#### A-3018 HBC

Perfectly designed mesh chair ensure your comfort and body breathing for long working hours sitting.

**◀** EXECUTIVE 06

#### Technical Details

A55-05







# Dixon



#### A-3006

STER NEW COMFORT HBC Lockable revolving and tilting me