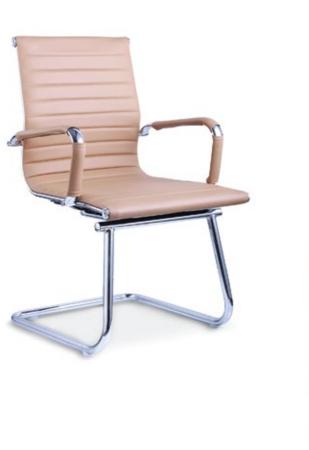

e the appearance and add on to the sophistication.

## **EXECUTIVE CHAIR 10**

#### M-16

Mesh Chairs offer breathable back with airflow mesh detailed back rest. A sturdy and comfortable chair with a smooth height adjustment system.

#### Cres HBC

Functional, ergonomic and eminent aesthetics, sleek and stylish semi rigid PU arms lumbar height adjustment precision point of support for individual body formation, high frequency compression process on multi layered veneer shell, anatomically designed for posture support, double shell system for extra comfort and easy handling.





# STAFF CHAIRS



Genesis

Aura







B-3006 BB















Anatom Teller







QG-1512B

Cres LBC







### STAFF CHAIR 11

Lorenzo





## VISITOR CHAIRS



Cres

Aura





D-2918









Roma

Lorenzo







VISITOR CHAIR 07

Genesis





## INSTITUTIONAL CHAIRS





#### INSTITUTIONAL CHAIR 03

Cafeteria Chair PP With Chrome



#### INSTITUTIONAL CHAIR 04

#### Wooden Cafeteria

Our Cafeteria Chairs are made of high quality veneer and plywood having international standards of polished finishes. Making it easier for you to do the perfect job around your workplace.



### INSTITUTIONAL CHAIR 05

Anatom Student Chair



Anatom Link Chair



### INSTITUTIONAL CHAIR 07

Public Seating









G-01

◆ TRAINING TABLE



C-7905