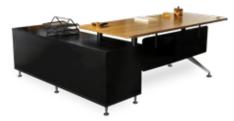

# EXECUTIVE DESKS

## <u>Acute</u>

#### Genesis Ortho HBC —

Locking, revolving and tilting mechanism pivoted at front for extra stability regardless of the degree of inclination with extra torsion adjustment control to provide the desired synchro-tilt-mechanism.

**◀** EXECUTIVE 01

#### Technical Details

A63-03