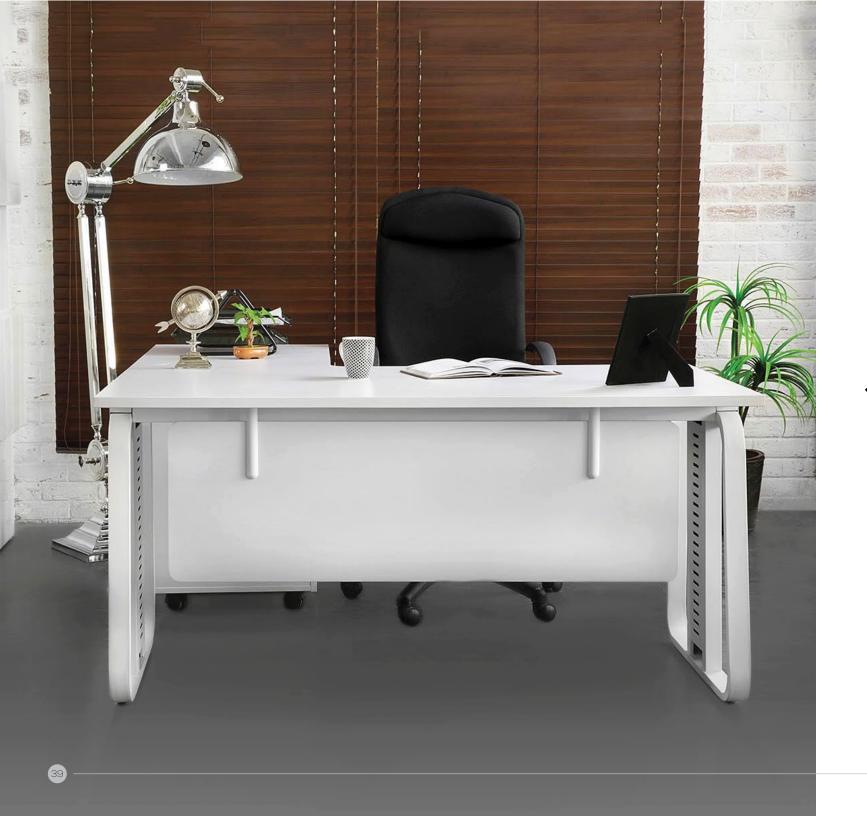

with extra torsion adjustment control to provide the desired synchro-tilt-mechanism.



**■** EXECUTIVE 10

#### Technical Details

MO-ED-ES-04







#### Gio

#### Genesis HBC

Locking, revolving and tilting mechanism pivoted at front for extra stability regardless of the degree of inclination with extra torsion adjustment control to provide the desired synchro-tilt-mechanism.



◀ EXECUTIVE 11

#### Technical Details

MO-ED-ES-06



# MANAGER DESKS







## Chrysler



#### Roma HBC

Modernly designed in leatherette with supreme functionality and hi-tech finishes. Alligned with the needs of top management.

MANAGER DESK 01

#### Technical Details







Tux



Cres HBC

MANAGER DESK 02

#### Technical Details

MO-MD-MS-09









Floyd



Aura HBC

MANAGER DESK 03



MO-MD-MS-04









<u>Ap</u>ollo



Aura HBC

MANAGER DESK 04

Technical Details

FL-01









# <u>Atlas</u>



### Genesis HBC

Locking, revolving and tilting mechanism pivoted at front for extra stability regardless of the degree of inclination with extra torsion adjustment control to provide the desired synchro-tilt-mechanism.

MANAGER DESK 05

#### Technical Details







#### Triton

#### Genesis Eco HBC

Locking, revolving and tilting mechanism pivoted at front for extra stability regardless of the degree of inclination with extra torsion adjustment control to provide the desired synchro-tilt-mechanism.



MANAGER DESK 06

#### Technical Details

MO-MD-MS-13







#### Caesar



#### Genesis Ortho HBC

Locking, revolving and tilting mechanism pivoted at front for extra stability regardless of