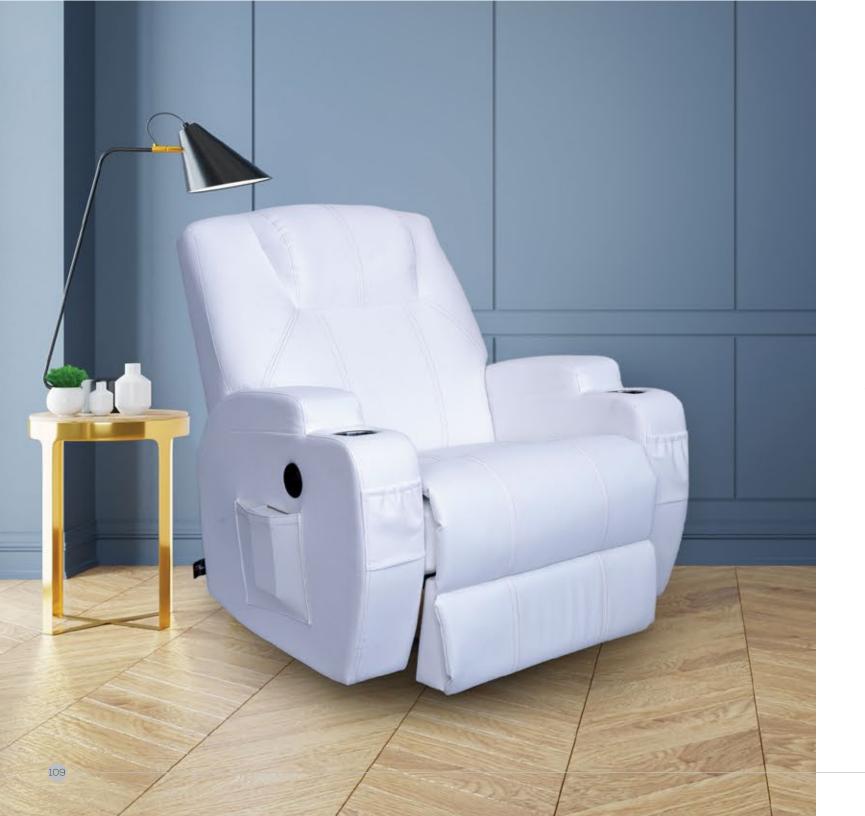

## RELAXORS

## Master Cozy Electro Relaxor

Cozy Electro recliner offers everything you need for an alluring unwind. Its wood frame features leather-inspired upholsery in a versatile solid hue.