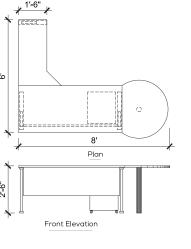

# EXECUTIVE DESKS

## <u>Acute</u>

#### Genesis Ortho HBC —

Locking, revolving and tilting mechanism pivoted at front for extra stability regardless of the degree of inclination with extra torsion adjustment control to provide the desired synchro-tilt-mechanism.

**◀** EXECUTIVE 01

#### Technical Details

A63-03