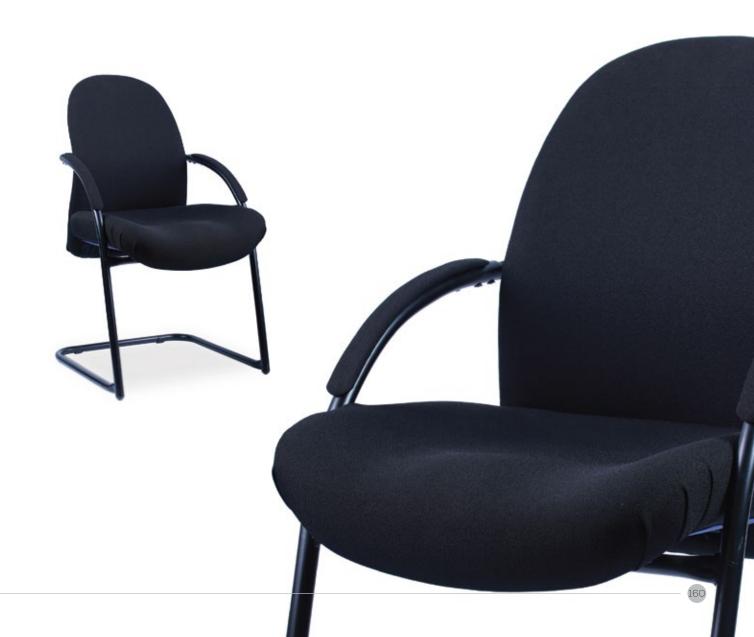

egantly stitched fabrication enhance the appearance and add on to the sophistication.

## **EXECUTIVE CHAIR 10**

#### M-16

Mesh Chairs offer breathable back with airflow mesh detailed back rest. A sturdy and comfortable chair with a smooth height adjustment system.

#### Cres HBC

Functional, ergonomic and eminent aesthetics, sleek and stylish semi rigid PU arms lumbar height adjustment precision point of support for individual body formation, high frequency compression process on multi layered veneer shell, anatomically designed for posture support, double shell system for extra comfort and easy handling.





# STAFF CHAIRS



Genesis

Aura







B-3006 BB















Anatom Teller







QG-1512B

Cres LBC







### STAFF CHAIR 11

Lorenzo





## VISITOR CHAIRS



Cres

Aura





D-2918









Roma

Lorenzo







VISITOR CHAIR 07

Genesis





## INSTITUTIONAL CHAIRS





#### INSTITUTIONAL CHAIR 03

Cafeteria Chair PP With Chrome



#### INSTITUTIONAL CHAIR 04

#### Wooden Cafeteria

Our Cafeteria Chairs are made of high quality veneer and plywood having international standards of polished finishes. Making it easier for you to do the perfect job around your workplace.



### INSTITUTIONAL CHAIR 05

Anatom Student Chair



Anatom Link Chair



### INSTITUTIONAL CHAIR 07

Public Seating









G-01

◆ TRAINING TABLE



C-7905