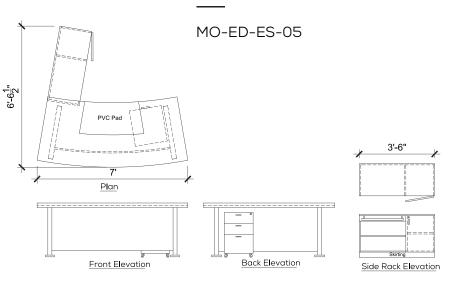

d veneer shell, anatomically designed for posture support.

#### Technical Details

MO-ED-ES-20









#### A-3018 HBC

Perfectly designed mesh chair ensure your comfort and body breathing for long working hours sitting.

**◀** EXECUTIVE 06

#### Technical Details

A55-05







# Dixon



#### A-3006

STER NEW COMFORT HBC Lockable revolving and tilting mechanism pivoted at front for extra stability regardless of the degree of inclination.

**◀** EXECUTIVE 07

#### Technical Details

MO-ED-ES-19







## Charles

#### Lorenzo HBC



Master Lorenzo Series is especially engineered keeping in view the increasing demand of working executives. It provides great lumbar support that gently corrects the sitting posture and eventually reduces stress.

**◀** EXECUTIVE 08

#### Technical Details







## <u>Mario</u>



#### Genesis Ortho HBC

Locking, revolving and tilting mechanism pivoted at front for extra stability regardless of the degree of inclination with extra torsion adjustment control to provide the desired synchro-tilt-mechanism.

**■** EXECUTIVE 09

#### Technical Details

MO-ED-ES-17



Customization of size is available





### Enzo

#### Genesis Ortho HBC

Locking, revolving and tilting mechanism pivoted at front for extra stability regardless of the degree of inclination with extra torsion adjustment control to provide the desired synchro-tilt-mechanism.



**■** EXECUTIVE 10

#### Technical Details

MO-ED-ES-04







#### Gio

#### Genesis HBC

Locking, revolving and tilting mechanism pivoted at front for extra stability regardless of the degree of inclination