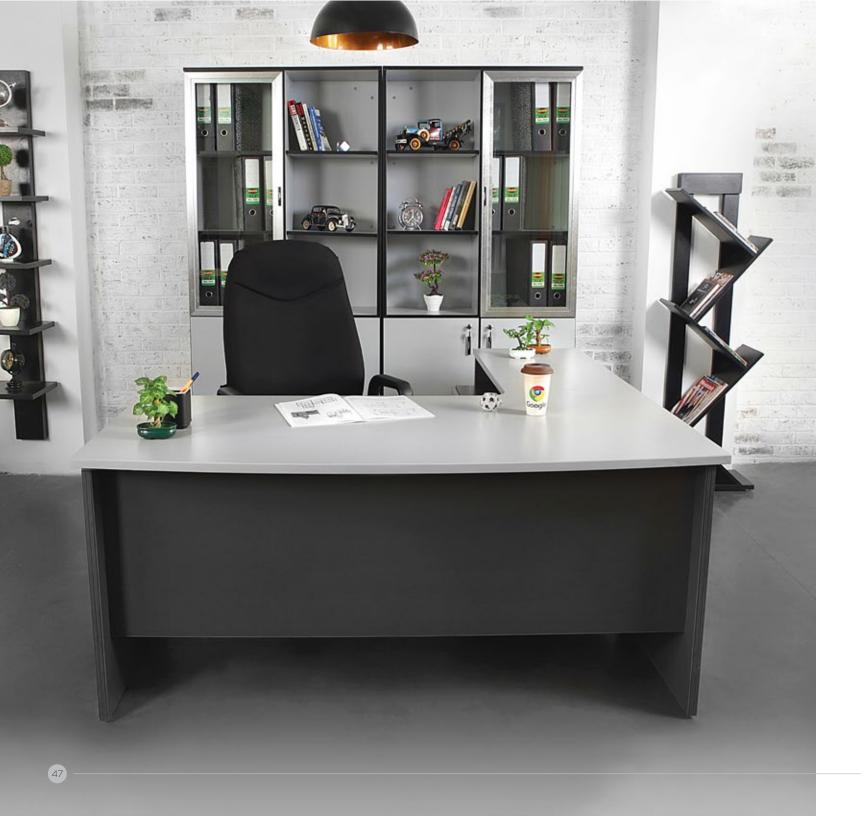

ed at front for extra stability regardless of the degree of inclination with extra torsion adjustment control to provide the desired synchro-tilt-mechanism.

MANAGER DESK 05

#### Technical Details







#### Triton

#### Genesis Eco HBC

Locking, revolving and tilting mechanism pivoted at front for extra stability regardless of the degree of inclination with extra torsion adjustment control to provide the desired synchro-tilt-mechanism.



MANAGER DESK 06

#### Technical Details

MO-MD-MS-13







#### Caesar



#### Genesis Ortho HBC

Locking, revolving and tilting mechanism pivoted at front for extra stability regardless of the degree of inclination with extra torsion adjustment control to provide the desired synchro-tilt-mechanism.

MANAGER DESK 07

#### Technical Details

A55-02







#### Kristo



#### Lorenzo HBC

It provides great lumbar support that gently corrects the sitting posture and eventually reduces stress.

MANAGER DESK 08

#### Technical Details









Miles



B-3006 BB

MANAGER DESK 09

Technical Details

MO-MD-BS-06







# WORKSTATIONS







<u>Ch</u>ase



Aura LBC

**◀** WORKSTATIONS 01

Technical Details

A55-10







# MO-ALU-R-WS



Havana LBC WCA CB

**◀** WORKSTATIONS 02

#### Technical Details

Master Aluminium Rectangular Workstation for 4 Individuals







Walt



Aura LBC

**◀** WORKSTATIONS 03

### Technical Details

FL-06







Stanley



Havana LBC WCA CB

**◀** WORKSTATIONS 04

### Technical Details

FL-07







MO-ALU-L-WS



Cres LBC

**◀** WORKSTATIONS 05

#### Technical Details

MASTER L-PLUS SHAPE







Soho



Cres LB