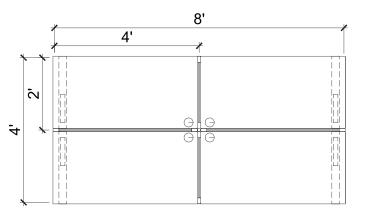

# MO-ALU-R-WS

Havana LBC WCA CB

**◀** WORKSTATIONS 02

#### Technical Details

Master Aluminium Rectangular Workstation for 4 Individuals

Walt

Aura LBC

**◀** WORKSTATIONS 03