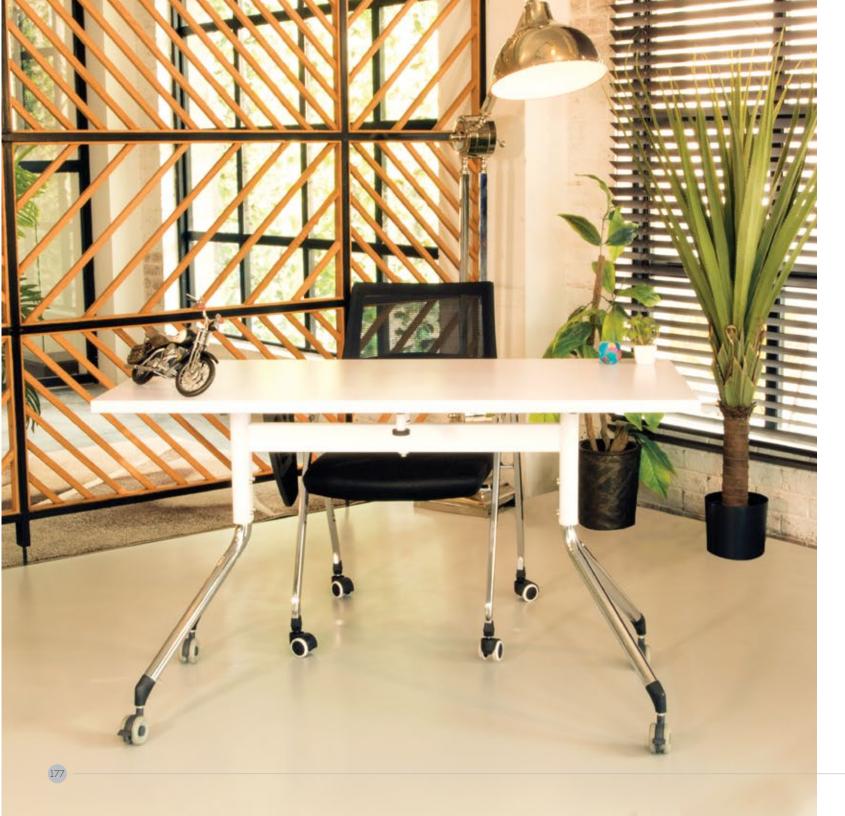

# WORKSTATIONS

<u>Ch</u>ase

Aura LBC

**◀** WORKSTATIONS 01

Technical Details

A55-10

# MO-ALU-R-WS

Havana LBC WCA CB

**◀** WORKSTATIONS 02

#### Technical Details

Master Aluminium Rectangular Workstation for 4 Individuals

Walt

Aura LBC

**◀** WORKSTATIONS 03

### Technical Details

FL-06

Stanley

Havana LBC WCA CB

**◀** WORKSTATIONS 04

### Technical Details

FL-07

MO-ALU-L-WS

Cres LBC

**◀** WORKSTATIONS 05

#### Technical Details

MASTER L-PLUS SHAPE

Soho

Cres LBC

# **◀** WORKSTATIONS 06

### Technical Details

MO-WS