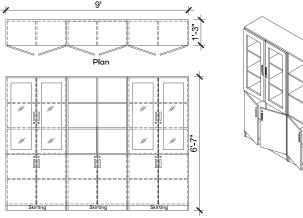

## CABINETS

Antonio

Storage Space

**◀** CABINET 01

## Technical Details

MO-SFH-04

Ophelia

Storage Space

**◀** CABINET 02

Technical Details

MO-SLH-05