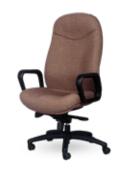

#### Genesis Ortho HBC —

Locking, revolving and tilting mechanism pivoted at front for extra stability regardless of the degree of inclination with extra torsion adjustment control to provide the desired synchro-tilt-mechanism.

**◀** EXECUTIVE 01

#### Technical Details

A63-03