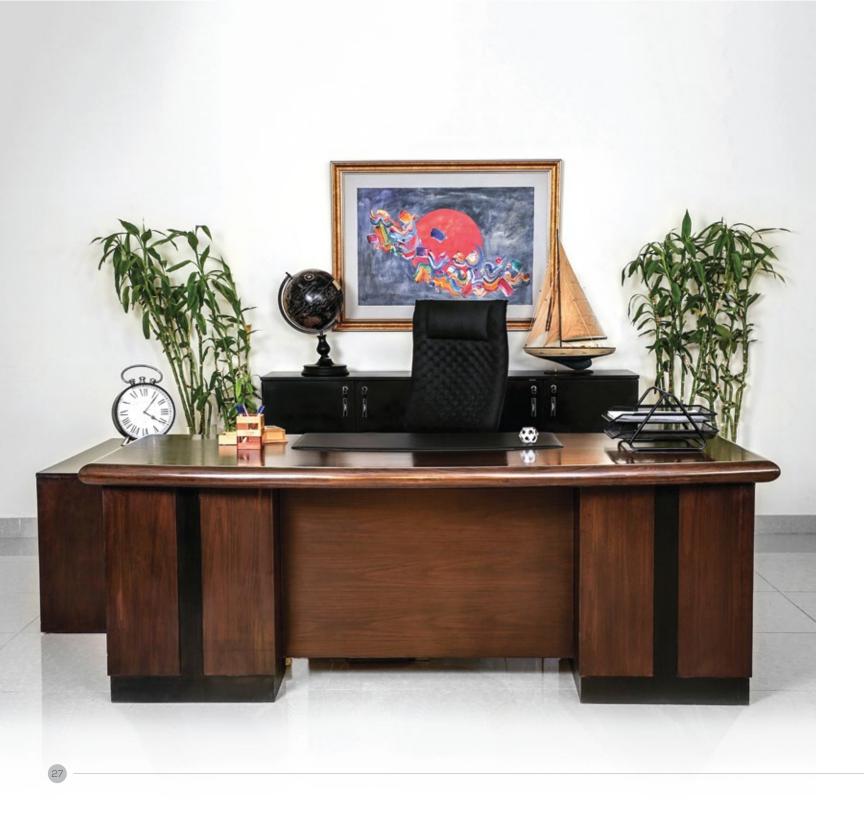

# EXECUTIVE DESKS

## <u>Acute</u>

#### Genesis Ortho HBC —

Locking, revolving and tilting mechanism pivoted at front for extra stability regardless of the degree of inclination with extra torsion adjustment control to provide the desired synchro-tilt-mechanism.

**◀** EXECUTIVE 01

#### Technical Details

A63-03