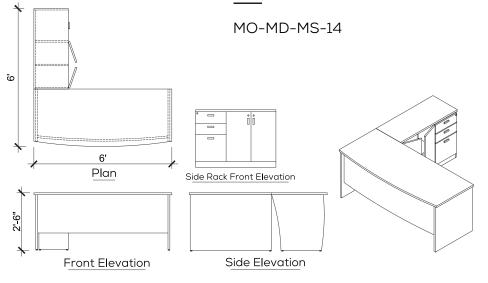

## Genesis Ortho HBC

Locking, revolving and tilting mechanism pivoted at front for extra stability regardless of the degree of inclination with extra torsion adjustment control to provide the desired synchro-tilt-mechanism.



**■** EXECUTIVE 10

#### Technical Details

MO-ED-ES-04







#### Gio

#### Genesis HBC

Locking, revolving and tilting mechanism pivoted at front for extra stability regardless of the degree of inclination with extra torsion adjustment control to provide the desired synchro-tilt-mechanism.



◀ EXECUTIVE 11

#### Technical Details

MO-ED-ES-06



# MANAGER DESKS







## Chrysler



#### Roma HBC

Modernly designed in leatherette with supreme functionality and hi-tech finishes. Alligned with the needs of top management.

MANAGER DESK 01

#### Technical Details







Tux



Cres HBC

MANAGER DESK 02

#### Technical Details

MO-MD-MS-09









Floyd



Aura HBC

MANAGER DESK 03



MO-MD-MS-04









<u>Ap</u>ollo



Aura HBC

MANAGER DESK 04

Technical Details

FL-01









# <u>Atlas</u>



### Genesis HBC

Locking, revolving and tilting mechanism pivoted at front for extra stability regardless of the degree of inclination with extra torsion adjustment control to provide the desired synchro-tilt-mechanism.

MANAGER DESK 05

#### Technical Details







#### Triton

#### Genesis Eco HBC

Locking, revolving and tilting mechanism pivoted at front for extra stability regardless of the degree of inclination with extra torsion adjustment control to provide the desired synchro-tilt-mechanism.



MANAGER DESK 06

#### Technical Details

MO-MD-MS-1