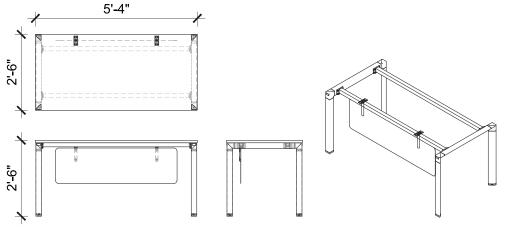

oted at front for extra stability regardless of the degree of inclination with extra torsion adjustment control to provide the desired synchro-tilt-mechanism.

MANAGER DESK 05

#### Technical Details







#### Triton

#### Genesis Eco HBC

Locking, revolving and tilting mechanism pivoted at front for extra stability regardless of the degree of inclination with extra torsion adjustment control to provide the desired synchro-tilt-mechanism.



MANAGER DESK 06

#### Technical Details

MO-MD-MS-13







#### Caesar



#### Genesis Ortho HBC

Locking, revolving and tilting mechanism pivoted at front for extra stability regardless of the degree of inclination with extra torsion adjustment control to provide the desired synchro-tilt-mechanism.

MANAGER DESK 07

#### Technical Details

A55-02







#### Kristo



#### Lorenzo HBC

It provides great lumbar support that gently corrects the sitting posture and eventually reduces stress.

MANAGER DESK 08

#### Technical Details









Miles



B-3006 BB

MANAGER DESK 09

Technical Details

MO-MD-BS-06







# WORKSTATIONS







<u>Ch</u>ase



Aura LBC

**◀** WORKSTATIONS 01

Technical Details

A55-10







# MO-ALU-R-WS



Havana LBC WCA CB

**◀** WORKSTATIONS 02

#### Technical Details

Master Aluminium Rectangular Workstation for 4 Individuals







Walt



Aura LBC

**◀** WORKSTATIONS 03

### Technical Details

FL-06







Stanley



Havana LBC WCA CB

**◀** WORKSTATIONS 04

### Technical Details

FL-07







MO-ALU-L-WS



Cres LBC

**◀** WORKSTATIONS 05

#### Technical Details

MASTER L-PLUS SHAPE







Soho



Cres