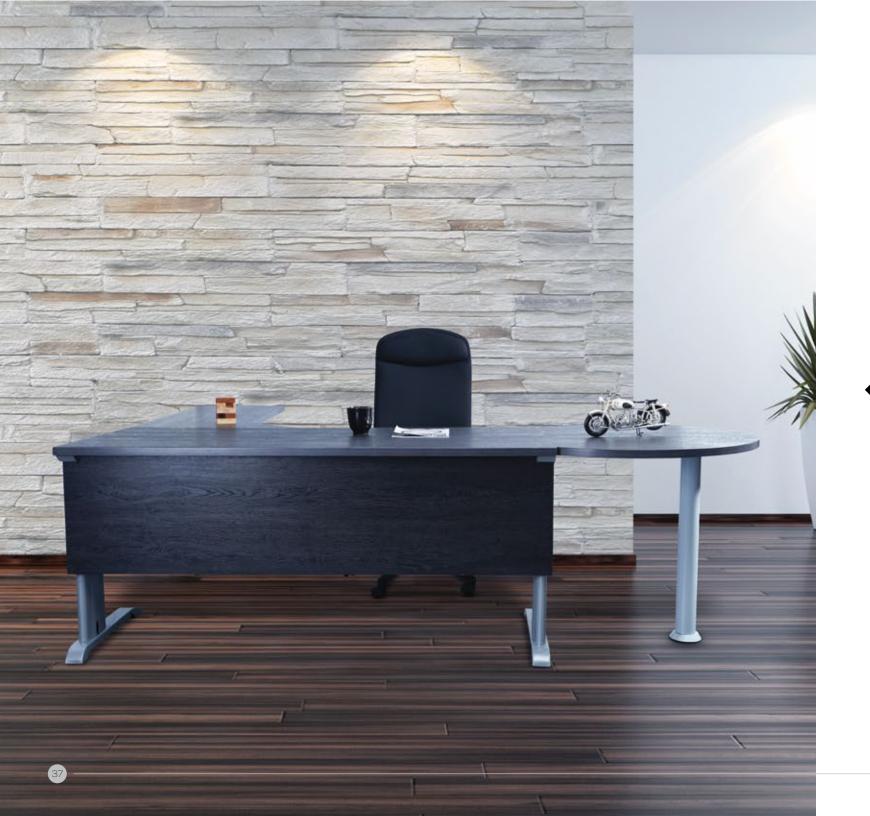

# EXECUTIVE DESKS

## <u>Acute</u>

#### Genesis Ortho HBC —

Locking, revolving and tilting mechanism pivoted at front for extra stability regardless of the degree of inclination with extra torsion adjustment control to provide the desired synchro-tilt-mechanism.

**◀** EXECUTIVE 01

#### Technical Details

A63-03