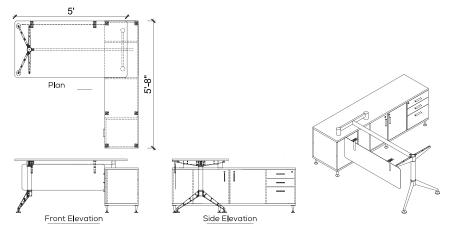

# EXECUTIVE DESKS

## <u>Acute</u>

#### Genesis Ortho HBC —

Locking, revolving and tilting mechanism pivoted at front for extra stability regardless of the degree of inclination with extra torsion adjustment control to provide the desired synchro-tilt-mechanism.

**◀** EXECUTIVE 01

#### Technical Details

A63-03