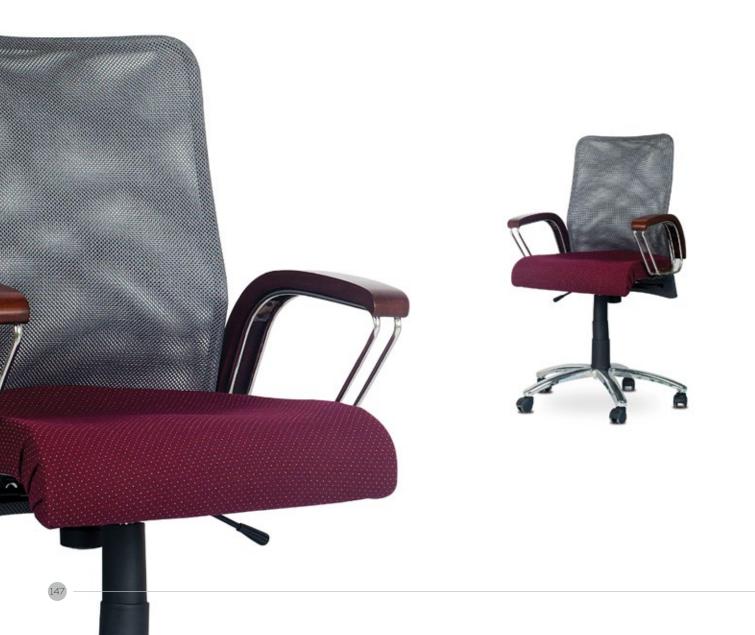

#### Cres HBC

Functional, ergonomic and eminent aesthetics, sleek and stylish semi rigid PU arms lumbar height adjustment precision point of support for individual body formation, high frequency compression process on multi layered veneer shell, anatomically designed for posture support, double shell system for extra comfort and easy handling.