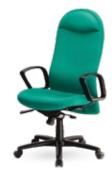

#### Genesis Ortho

Locking, revolving and tilting mechanism pivoted at front for extra stability regardless of the degree of inclination with extra torsion adjustment control to provide the desired synchro-tilt-mechanism. Guaranteed to Master Molty Excel Foam seat and orthopedically designed backrest with contoured sheet.