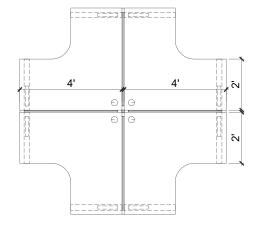

# WORKSTATIONS

<u>Ch</u>ase

Aura LBC

**◀** WORKSTATIONS 01

Technical Details

A55-10

# MO-ALU-R-WS

Havana LBC WCA CB

**◀** WORKSTATIONS 02

#### Technical Details

Master Aluminium Rectangular Workstation for 4 Individuals

Walt

Aura LBC

**◀** WORKSTATIONS 03