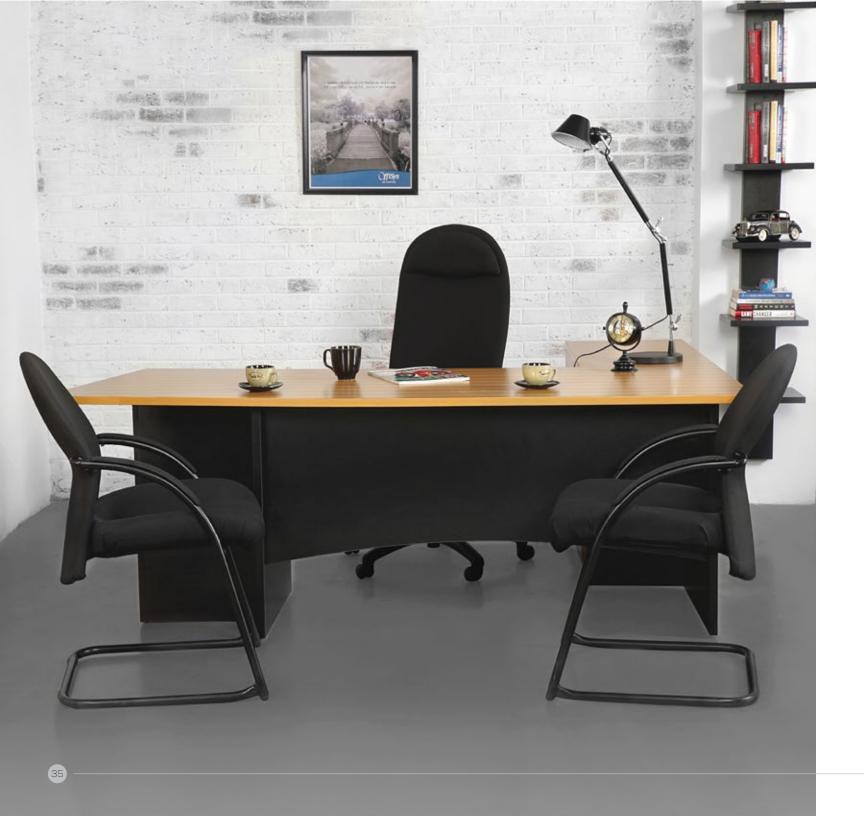

# EXECUTIVE DESKS

## <u>Acute</u>

#### Genesis Ortho HBC —

Locking, revolving and tilting mechanism pivoted at front for extra stability regardless of the degree of inclination with extra torsion adjustment control to provide the desired synchro-tilt-mechanism.

**◀** EXECUTIVE 01

#### Technical Details

A63-03