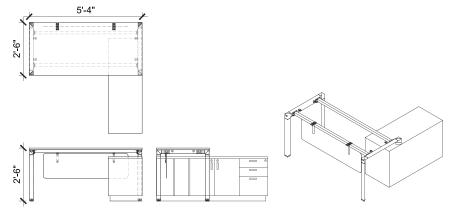

with all the standard quality features.

#### Technical Details

MO-ED-ES-23-SOHO







### Selene



#### Roma HBC

Aesthetically designed in leatherette with supreme functionality and hi-tech finishes. Alligned with the needs of top management.

**■** EXECUTIVE 04

#### Technical Details

MO-ED-ES-24









## <u>Mario</u>



#### Lorenzo HBC

Sleek and stylish semi rigid PU arms, Lumbar height adjustment, precision point of support for individual body formation. High frequency compression process on multi layered veneer shell, anatomically designed for posture support.

#### Technical Details

MO-ED-ES-20









#### A-3018 HBC

Perfectly designed mesh chair ensure your comfort and body breathing for long working hours sitting.

**◀** EXECUTIVE 06

#### Technical Details

A55-05







# Dixon



#### A-3006

STER NEW COMFORT HBC Lockable revolving and tilting mechanism pivoted at front for extra stability regardless of the degree of inclination.

**◀** EXECUTIVE 07

#### Technical Details

MO-ED-ES-19







## Charles

#### Lorenzo HBC



Master Lorenzo Series is especially engineered keeping in view the increasing demand of working executives. It provides great lumbar support that gently corrects the sitting posture and eventually reduces stress.

**◀** EXECUTIVE 08

#### Technical Details







## <u>Mario</u>



#### Genesis Ortho HBC

Locking, revolving and tilting mechanism pivoted at front for extra stability regardless of the degree of inclination with extra torsion adjustment control to provide the desired synchro-tilt-mechanism.

**■** EXECUTIVE 09

###