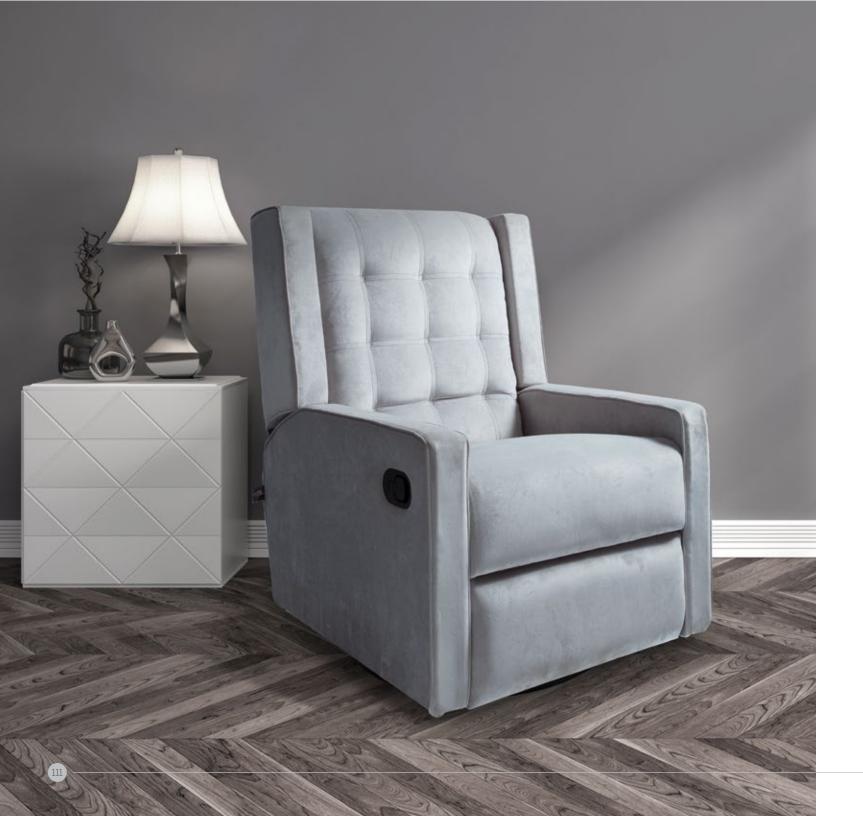

## RELAXORS

## Molty Relaxor

This relaxor comes with an updated look; clean lines, pillow-padded arms, channel-stitched back & chaise seat for added leg support, enhancing its comfort and feel.