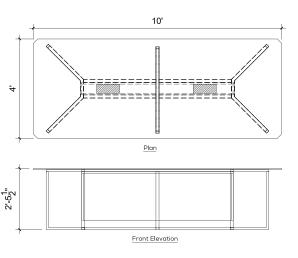

# CONFERENCE TABLES

Churchill

Lorenzo LBC

◆ CONFERENCE

TABLE 01

Technical Details

A63-07

Lorenzo LBC