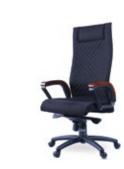

#### Genesis Ortho HBC —

Locking, revolving and tilting mechanism pivoted at front for extra stability regardless of the degree of inclination with extra torsion adjustment control to provide the desired synchro-tilt-mechanism.

**◀** EXECUTIVE 01

#### Technical Details

A63-03