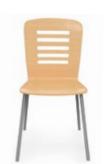

#### Wooden Cafeteria

Our Cafeteria Chairs are made of high quality veneer and plywood having international standards of polished finishes.

Technical Details

Z-06

#### Wooden Cafeteria

Our Cafeteria Chairs are made of high quality veneer and plywood having international standards of polished finishes. Making it easier for you to do the perfect job around your workplace.