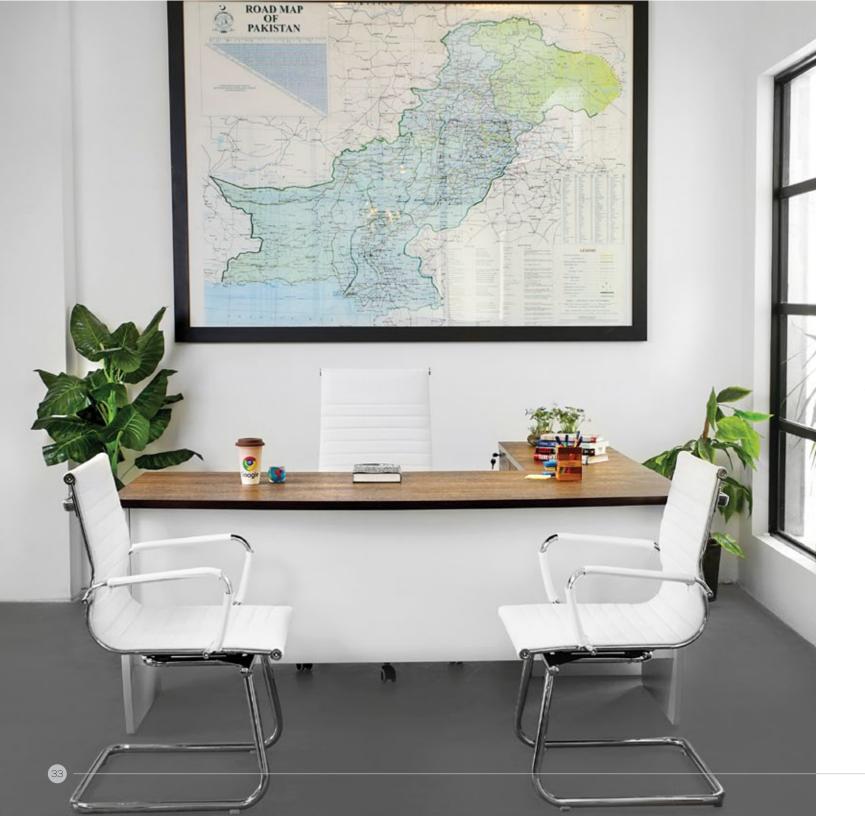

ion with extra torsion adjustment control to provide the desired synchro-tilt-mechanism.

**■** EXECUTIVE 09

#### Technical Details

MO-ED-ES-17



Customization of size is available





### Enzo

#### Genesis Ortho HBC

Locking, revolving and tilting mechanism pivoted at front for extra stability regardless of the degree of inclination with extra torsion adjustment control to provide the desired synchro-tilt-mechanism.



**■** EXECUTIVE 10

#### Technical Details

MO-ED-ES-04







#### Gio

#### Genesis HBC

Locking, revolving and tilting mechanism pivoted at front for extra stability regardless of the degree of inclination with extra torsion adjustment control to provide the desired synchro-tilt-mechanism.



◀ EXECUTIVE 11

#### Technical Details

MO-ED-ES-06



# MANAGER DESKS







## Chrysler



#### Roma HBC

Modernly designed in leatherette with supreme functionality and hi-tech finishes. Alligned with the needs of top management.

MANAGER DESK 01

#### Technical Details







Tux



Cres HBC

MANAGER DESK 02

#### Technical Details

MO-MD-MS-09









Floyd



Aura HBC

MANAGER DESK 03



MO-MD-MS-04









<u>Ap</u>ollo



Aura HBC

MANAGER DESK 04

Technical Details

FL-01









# <u>Atlas</u>



### Genesis HBC

Locking, revolving and tilting mechanism pivoted at front for extra stability regardless of the degree of inclination with extra torsion adjustment control to provide the desired synchro-tilt-mechanism.

MANAGER DESK 05

#### Technical Details







#### Triton

#### Genesis Eco HBC

Locking, revolving and tilting mechanism pivoted at fron