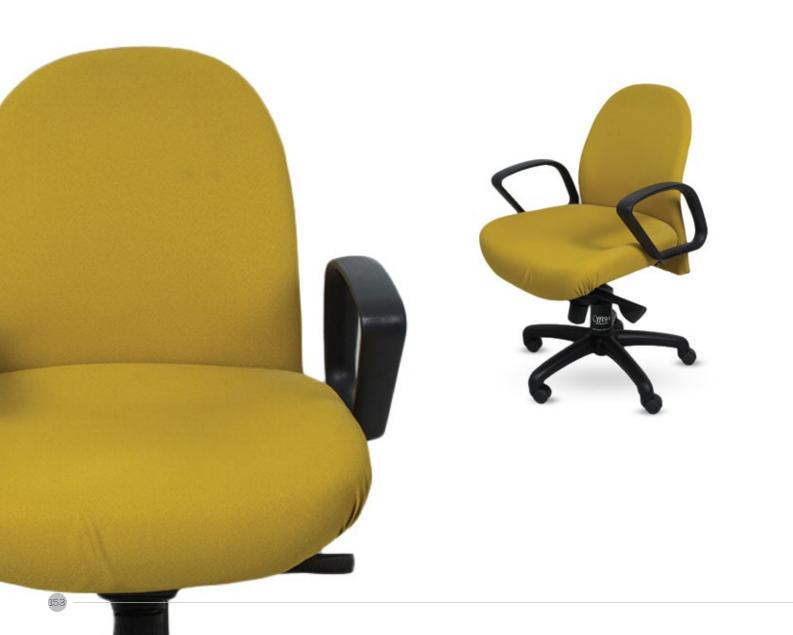

#### Genesis Ortho

Locking, revolving and tilting mechanism pivoted at front for extra stability regardless of the degree of inclination with extra torsion adjustment control to provide the desired synchro-tilt-mechanism. Guaranteed to Master Molty Excel Foam seat and orthopedically designed backrest with contoured sheet.