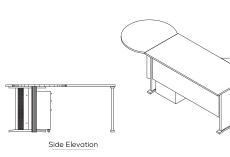

n with extra torsion adjustment control to provide the desired synchro-tilt-mechanism.



**■** EXECUTIVE 10

#### Technical Details

MO-ED-ES-04







#### Gio

#### Genesis HBC

Locking, revolving and tilting mechanism pivoted at front for extra stability regardless of the degree of inclination with extra torsion adjustment control to provide the desired synchro-tilt-mechanism.



◀ EXECUTIVE 11

#### Technical Details

MO-ED-ES-06



# MANAGER DESKS







## Chrysler



#### Roma HBC

Modernly designed in leatherette with supreme functionality and hi-tech finishes. Alligned with the needs of top management.

MANAGER DESK 01

#### Technical Details







Tux



Cres HBC

MANAGER DESK 02

#### Technical Details

MO-MD-MS-09









Floyd



Aura HBC

MANAGER DESK 03



MO-MD-MS-04









<u>Ap</u>ollo



Aura HBC

MANAGER DESK 04

Technical Details

FL-01









# <u>Atlas</u>



### Genesis HBC

Locking, revolving and tilting mechanism pivoted at front for extra stability regardless of the degree of inclination with extra torsion adjustment control to provide the desired synchro-tilt-mechanism.

MANAGER DESK 05

#### Technical Details







#### Triton

#### Genesis Eco HBC

Locking, revolving and tilting mechanism pivoted at front for extra stability regardless of the degree of inclination with extra torsion adjustment control to provide the desired synchro-tilt-mechanism.



MANAGER DESK 06

#### Technical Details

MO-MD-MS-13







#### Caesar



#### Genesis Ortho HBC

Locking, revolving and tilting mechanism pivoted at front for extra stability regardless o