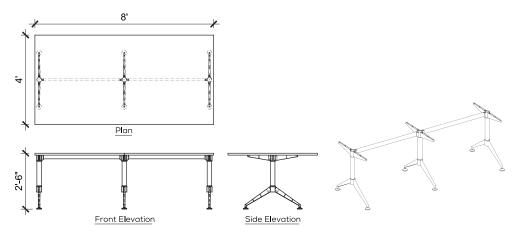

# CONFERENCE TABLES

Churchill

Lorenzo LBC

◆ CONFERENCE

TABLE 01

Technical Details

A63-07

Lorenzo LBC