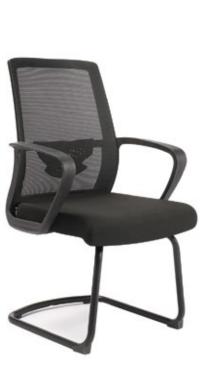

ed fabrication enhance the appearance and add on to the sophistication.

## **EXECUTIVE CHAIR 10**

#### M-16

Mesh Chairs offer breathable back with airflow mesh detailed back rest. A sturdy and comfortable chair with a smooth height adjustment system.

#### Cres HBC

Functional, ergonomic and eminent aesthetics, sleek and stylish semi rigid PU arms lumbar height adjustment precision point of support for individual body formation, high frequency compression process on multi layered veneer shell, anatomically designed for posture support, double shell system for extra comfort and easy handling.





# STAFF CHAIRS



Genesis

Aura







B-3006 BB















Anatom Teller







QG-1512B

Cres LBC







### STAFF CHAIR 11

Lorenzo





## VISITOR CHAIRS



Cres

Aura





D-2918









Roma

Lorenzo







VISITOR CHAIR 07

Genesis





## INSTITUTIONAL CHAIRS





#### INSTITUTIONAL CHAIR 03

Cafeteria Chair PP With Chrome



#### INSTITUTIONAL CHAIR 04

#### Wooden Cafeteria

Our Cafeteria Chairs are made of high quality veneer and plywood having international standards of polished finishes. Making it easier for you to do the perfect job around your workplace.



### INSTITUTIONAL CHAIR 05

Anatom Student Chair



Anatom Link Chair



### INSTITUTIONAL CHAIR 07

Public Seating









G-01

◆ TRAINING TABLE



C-7905