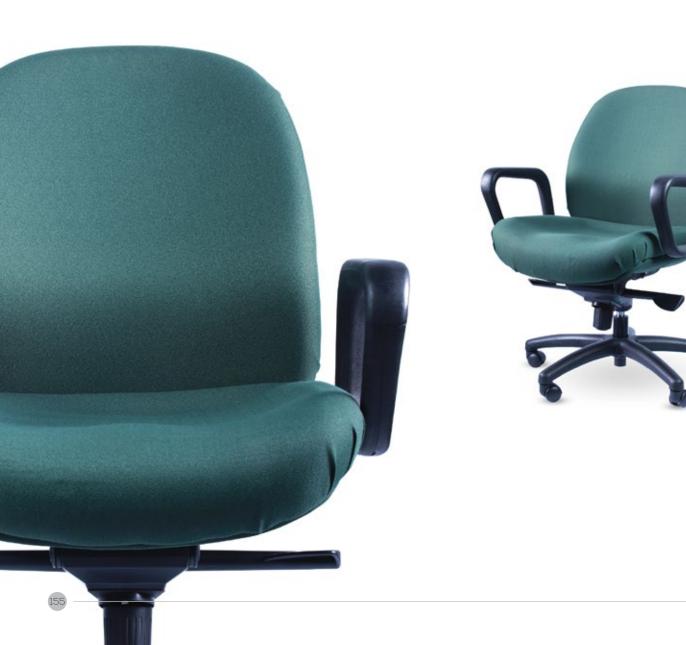

#### Genesis Ortho

Locking, revolving and tilting mechanism pivoted at front for extra stability regardless of the degree of inclination with extra torsion adjustment control to provide the desired synchro-tilt-mechanism. Guaranteed to Master Molty Excel Foam seat and orthopedically designed backrest with contoured sheet.