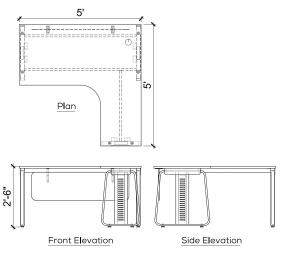

mechanism.



**■** EXECUTIVE 10

#### Technical Details

MO-ED-ES-04







#### Gio

#### Genesis HBC

Locking, revolving and tilting mechanism pivoted at front for extra stability regardless of the degree of inclination with extra torsion adjustment control to provide the desired synchro-tilt-mechanism.



◀ EXECUTIVE 11

#### Technical Details

MO-ED-ES-06



# MANAGER DESKS







## Chrysler



#### Roma HBC

Modernly designed in leatherette with supreme functionality and hi-tech finishes. Alligned with the needs of top management.

MANAGER DESK 01

#### Technical Details







Tux



Cres HBC

MANAGER DESK 02

#### Technical Details

MO-MD-MS-09









Floyd



Aura HBC

MANAGER DESK 03



MO-MD-MS-04









<u>Ap</u>ollo



Aura HBC

MANAGER DESK 04

Technical Details

FL-01









# <u>Atlas</u>



### Genesis HBC

Locking, revolving and tilting mechanism pivoted at front for extra stability regardless of the degree of inclination with extra torsion adjustment control to provide the desired synchro-tilt-mechanism.

MANAGER DESK 05

#### Technical Details







#### Triton

#### Genesis Eco HBC

Locking, revolving and tilting mechanism pivoted at front for extra stability regardless of the degree of inclination with extra torsion adjustment control to provide the desired synchro-tilt-mechanism.



MANAGER DESK 06

#### Technical Details

MO-MD-MS-13







#### Caesar



#### Genesis Ortho HBC

Locking, revolving and tilting mechanism pivoted at front for extra stability regardless of the degree of inclination with extra torsion adjustment control to provide