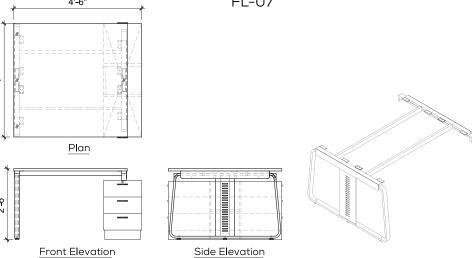

### Technical Details

FL-06

Stanley

Havana LBC WCA CB

**◀** WORKSTATIONS 04

### Technical Details

FL-07

MO-ALU-L-WS

Cres LBC

**◀** WORKSTATIONS 05