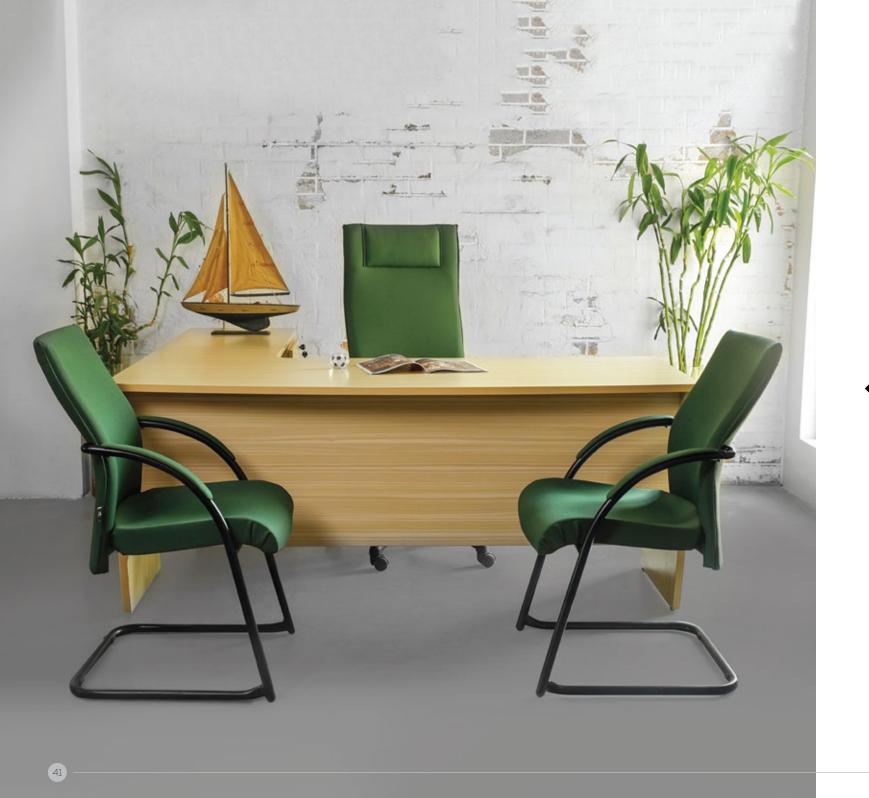

anism.



**■** EXECUTIVE 10

#### Technical Details

MO-ED-ES-04







#### Gio

#### Genesis HBC

Locking, revolving and tilting mechanism pivoted at front for extra stability regardless of the degree of inclination with extra torsion adjustment control to provide the desired synchro-tilt-mechanism.



◀ EXECUTIVE 11

#### Technical Details

MO-ED-ES-06



# MANAGER DESKS







## Chrysler



#### Roma HBC

Modernly designed in leatherette with supreme functionality and hi-tech finishes. Alligned with the needs of top management.

MANAGER DESK 01

#### Technical Details







Tux



Cres HBC

MANAGER DESK 02

#### Technical Details

MO-MD-MS-09









Floyd



Aura HBC

MANAGER DESK 03



MO-MD-MS-04









<u>Ap</u>ollo



Aura HBC

MANAGER DESK 04

Technical Details

FL-01









# <u>Atlas</u>



### Genesis HBC

Locking, revolving and tilting mechanism pivoted at front for extra stability regardless of the degree of inclination with extra torsion adjustment control to provide the desired synchro-tilt-mechanism.

MANAGER DESK 05

#### Technical Details







#### Triton

#### Genesis Eco HBC

Locking, revolving and tilting mechanism pivoted at front for extra stability regardless of the degree of inclination with extra torsion adjustment control to provide the desired synchro-tilt-mechanism.



MANAGER DESK 06

#### Technical Details

MO-MD-MS-13







#### Caesar



#### Genesis Ortho HBC

Locking, revolving and tilting mechanism pivoted at front for extra stability regardless of the degree of inclination with extra torsion adjustment control to provide the