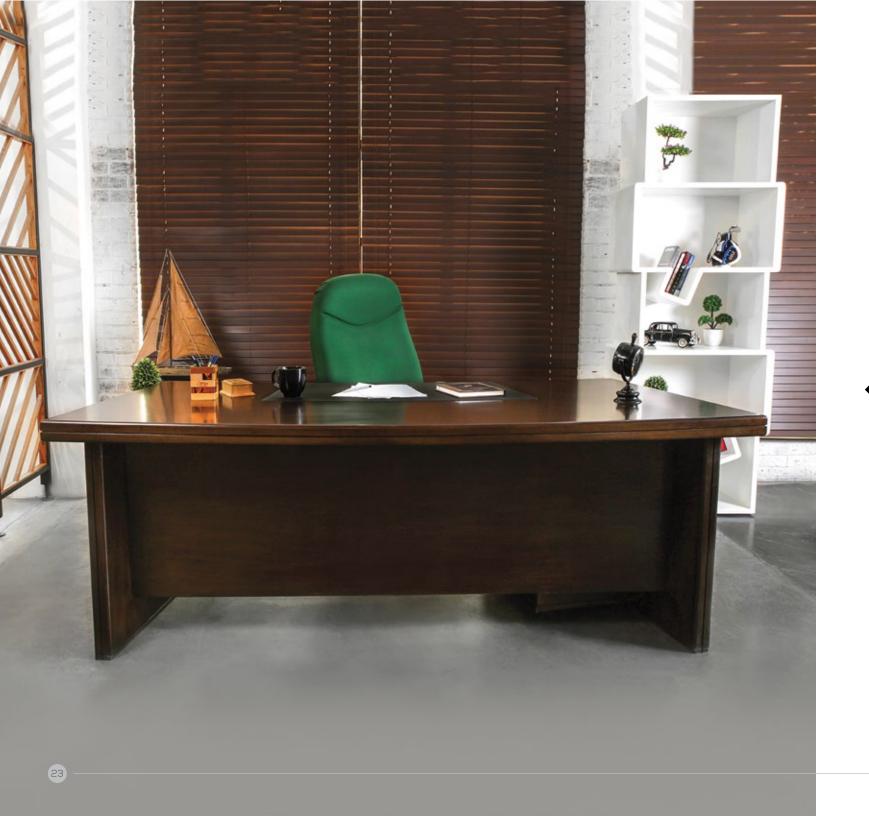

of top management.

**■** EXECUTIVE 04

#### Technical Details

MO-ED-ES-24









## <u>Mario</u>



#### Lorenzo HBC

Sleek and stylish semi rigid PU arms, Lumbar height adjustment, precision point of support for individual body formation. High frequency compression process on multi layered veneer shell, anatomically designed for posture support.

#### Technical Details

MO-ED-ES-20









#### A-3018 HBC

Perfectly designed mesh chair ensure your comfort and body breathing for long working hours sitting.

**◀** EXECUTIVE 06

#### Technical Details

A55-05







# Dixon



#### A-3006

STER NEW COMFORT HBC Lockable revolving and tilting mechanism pivoted at front for extra stability regardless of the degree of inclination.

**◀** EXECUTIVE 07

#### Technical Details

MO-ED-ES-19







## Charles

#### Lorenzo HBC



Master Lorenzo Series is especially engineered keeping in view the increasing demand of working executives. It provides great lumbar support that gently corrects the sitting posture and eventually reduces stress.

**◀** EXECUTIVE 08

#### Technical Details







## <u>Mario</u>



#### Genesis Ortho HBC

Locking, revolving and tilting mechanism pivoted at front for extra stability regardless of the degree of inclination with extra torsion adjustment control to provide the desired synchro-tilt-mechanism.

**■** EXECUTIVE 09

#### Technical Details

MO-ED-ES-17



Customization of size is available





### Enzo

#### Genesis Ortho HBC

Locking, revolving and tilting mechanism pivoted at front for extra stability regardless of the degree of inclination wi