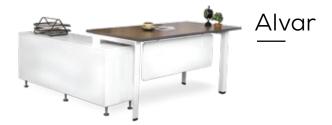

-ES-21







Soho



#### Aura HBC

Master Aura Series perfectly fit for young managers with a desire to put in a little extra. It is a combination of style and affordability with all the standard quality features.

#### Technical Details

MO-ED-ES-23-SOHO







### Selene



#### Roma HBC

Aesthetically designed in leatherette with supreme functionality and hi-tech finishes. Alligned with the needs of top management.

**■** EXECUTIVE 04

#### Technical Details

MO-ED-ES-24









## <u>Mario</u>



#### Lorenzo HBC

Sleek and stylish semi rigid PU arms, Lumbar height adjustment, precision point of support for individual body formation. High frequency compression process on multi layered veneer shell, anatomically designed for posture support.

#### Technical Details

MO-ED-ES-20









#### A-3018 HBC

Perfectly designed mesh chair ensure your comfort and body breathing for long working hours sitting.

**◀** EXECUTIVE 06

#### Technical Details

A55-05







# Dixon



#### A-3006

STER NEW COMFORT HBC Lockable revolving and tilting mechanism pivoted at front for extra stability regardless of the degree of inclination.

**◀** EXECUTIVE 07

#### Technical Details

MO-ED-ES-19







## Charles

#### Lorenzo HBC



Master Lorenzo Series is especially engineered keeping in view the increasing demand of working executives. It provides great lumbar support that gently corrects the sitting posture and eventually reduces stress.

**◀** EXECUTIVE 08

#### Technical Details







## <u>Mario</u>



#### Genesis Ortho HBC

Locking, revolving and tilting mechanism pivoted at