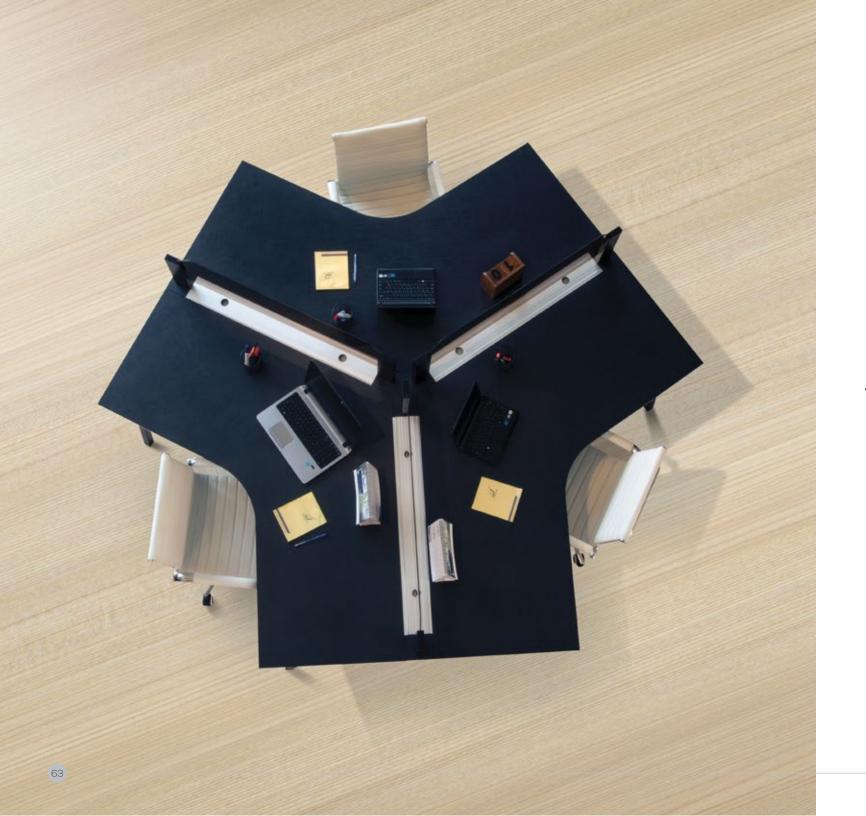

# WORKSTATIONS

<u>Ch</u>ase

Aura LBC

**◀** WORKSTATIONS 01

Technical Details

A55-10

# MO-ALU-R-WS

Havana LBC WCA CB

**◀** WORKSTATIONS 02

#### Technical Details

Master Aluminium Rectangular Workstation for 4 Individuals

Walt

Aura LBC

**◀** WORKSTATIONS 03