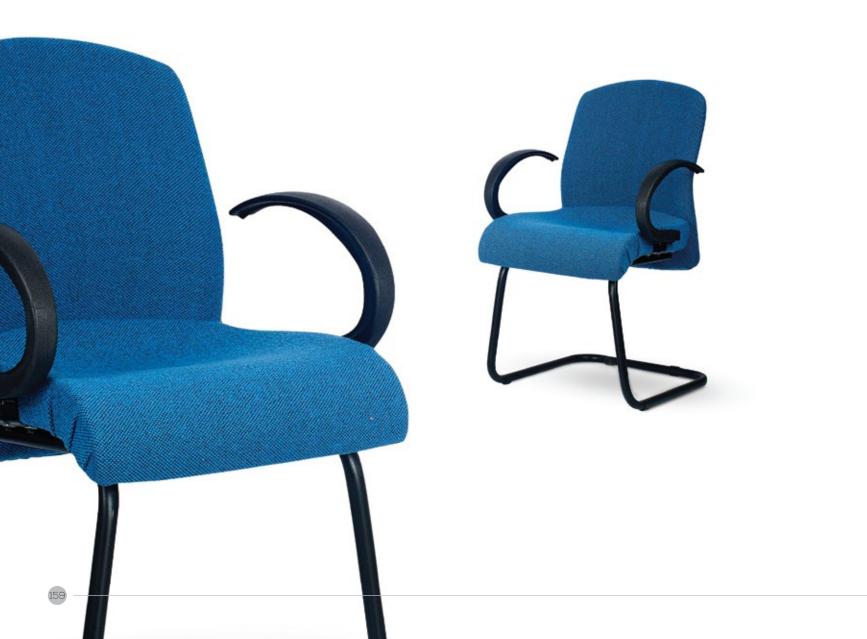

elegantly stitched fabrication enhance the appearance and add on to the sophistication.

## **EXECUTIVE CHAIR 10**

#### M-16

Mesh Chairs offer breathable back with airflow mesh detailed back rest. A sturdy and comfortable chair with a smooth height adjustment system.

#### Cres HBC

Functional, ergonomic and eminent aesthetics, sleek and stylish semi rigid PU arms lumbar height adjustment precision point of support for individual body formation, high frequency compression process on multi layered veneer shell, anatomically designed for posture support, double shell system for extra comfort and easy handling.





# STAFF CHAIRS



Genesis

Aura







B-3006 BB















Anatom Teller







QG-1512B

Cres LBC







### STAFF CHAIR 11

Lorenzo





## VISITOR CHAIRS



Cres

Aura





D-2918









Roma

Lorenzo







VISITOR CHAIR 07

Genesis





## INSTITUTIONAL CHAIRS





#### INSTITUTIONAL CHAIR 03

Cafeteria Chair PP With Chrome



#### INSTITUTIONAL CHAIR 04

#### Wooden Cafeteria

Our Cafeteria Chairs are made of high quality veneer and plywood having international standards of polished finishes. Making it easier for you to do the perfect job around your workplace.



### INSTITUTIONAL CHAIR 05

Anatom Student Chair



Anatom Link Chair



### INSTITUTIONAL CHAIR 07

Public Seating









G-01

◆ TRAINING TABLE



C-7905