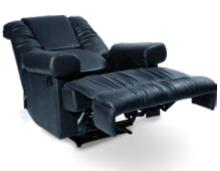

## RELAXORS

## Full Back Fiber Relaxor

Ultimate coziness of recliners takes comfort to a whole new level. Master is providing you with the utmost support and comfort, for the most luxurious experience.

## Master Cozy Electro Relaxor

Cozy Electro recliner offers everything you need for an alluring unwind. Its wood frame features leather-inspired upholsery in a versatile solid hue.

## Encircle Relaxor

Wallow in the luxury and comfort of Encircle Recliner. With clean lines, a tight tufted back and subtly curved track arms, Encircle boasts a streamlined stance perfect for smaller spaces.

## Molty Relaxor

This relaxor comes with an updated look; clean lines, pillow-padded arms, channel-stitched back & chaise seat for added leg support, enhancing its comfort and feel.