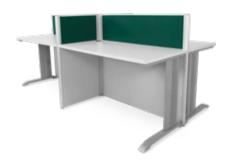

# WORKSTATIONS

<u>Ch</u>ase

Aura LBC

**◀** WORKSTATIONS 01

Technical Details

A55-10

# MO-ALU-R-WS

Havana LBC WCA CB

**◀** WORKSTATIONS 02

#### Technical Details

Master Aluminium Rectangular Workstation for 4 Individuals

Walt

Aura LBC

**◀** WORKSTATIONS 03