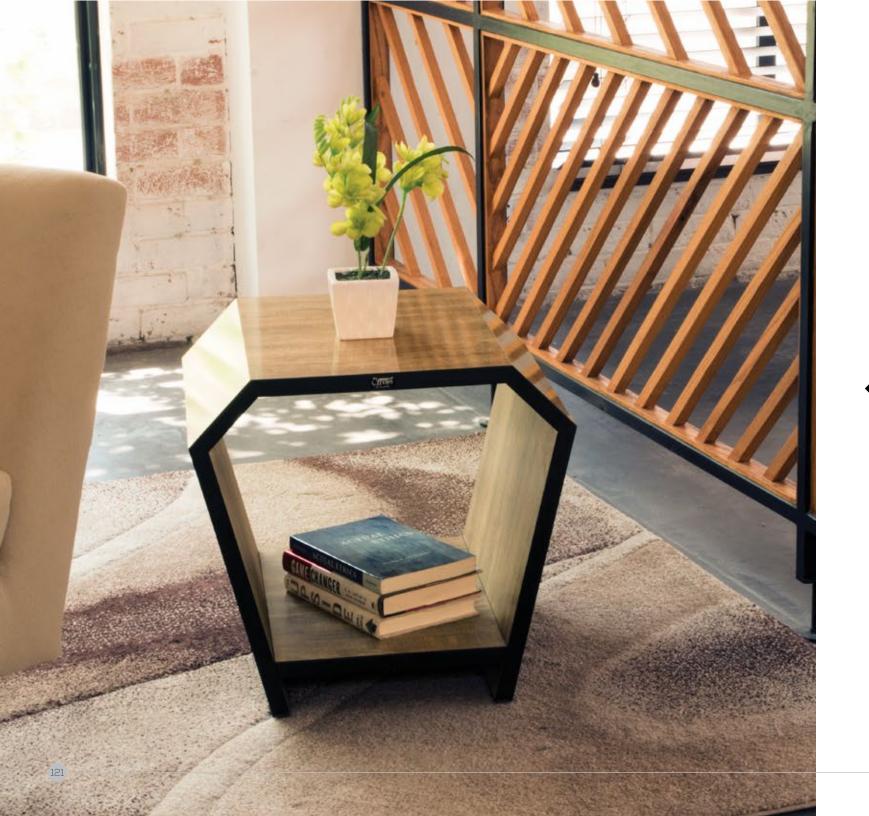

Edna

Crossways Coffee Table

◀ SOFA 06

Technical Details

Edna

Ben

◀ SOFA 07

Ottoman