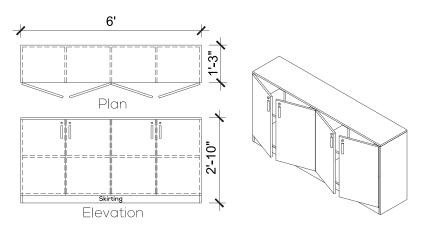

## CABINETS

Antonio

Storage Space

**◀** CABINET 01

## Technical Details

MO-SFH-04

Ophelia

Storage Space

**◀** CABINET 02

Technical Details

MO-SLH-05