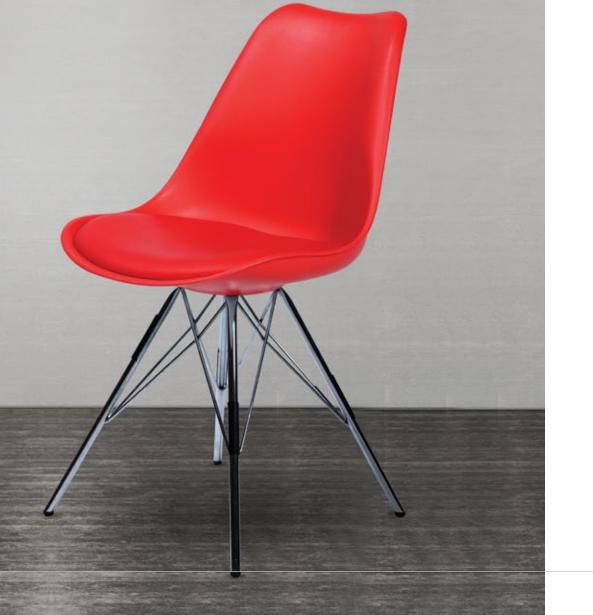

ith airflow mesh detailed back rest. A sturdy and comfortable chair with a smooth height adjustment system.

#### Cres HBC

Functional, ergonomic and eminent aesthetics, sleek and stylish semi rigid PU arms lumbar height adjustment precision point of support for individual body formation, high frequency compression process on multi layered veneer shell, anatomically designed for posture support, double shell system for extra comfort and easy handling.





# STAFF CHAIRS



Genesis

Aura







B-3006 BB















Anatom Teller







QG-1512B

Cres LBC







### STAFF CHAIR 11

Lorenzo





## VISITOR CHAIRS



Cres

Aura





D-2918









Roma

Lorenzo







VISITOR CHAIR 07

Genesis





## INSTITUTIONAL CHAIRS





#### INSTITUTIONAL CHAIR 03

Cafeteria Chair PP With Chrome



#### INSTITUTIONAL CHAIR 04

#### Wooden Cafeteria

Our Cafeteria Chairs are made of high quality veneer and plywood having international standards of polished finishes. Making it easier for you to do the perfect job around your workplace.



### INSTITUTIONAL CHAIR 05

Anatom Student Chair



Anatom Link Chair



### INSTITUTIONAL CHAIR 07

Public Seating









G-01

◆ TRAINING TABLE



C-7905