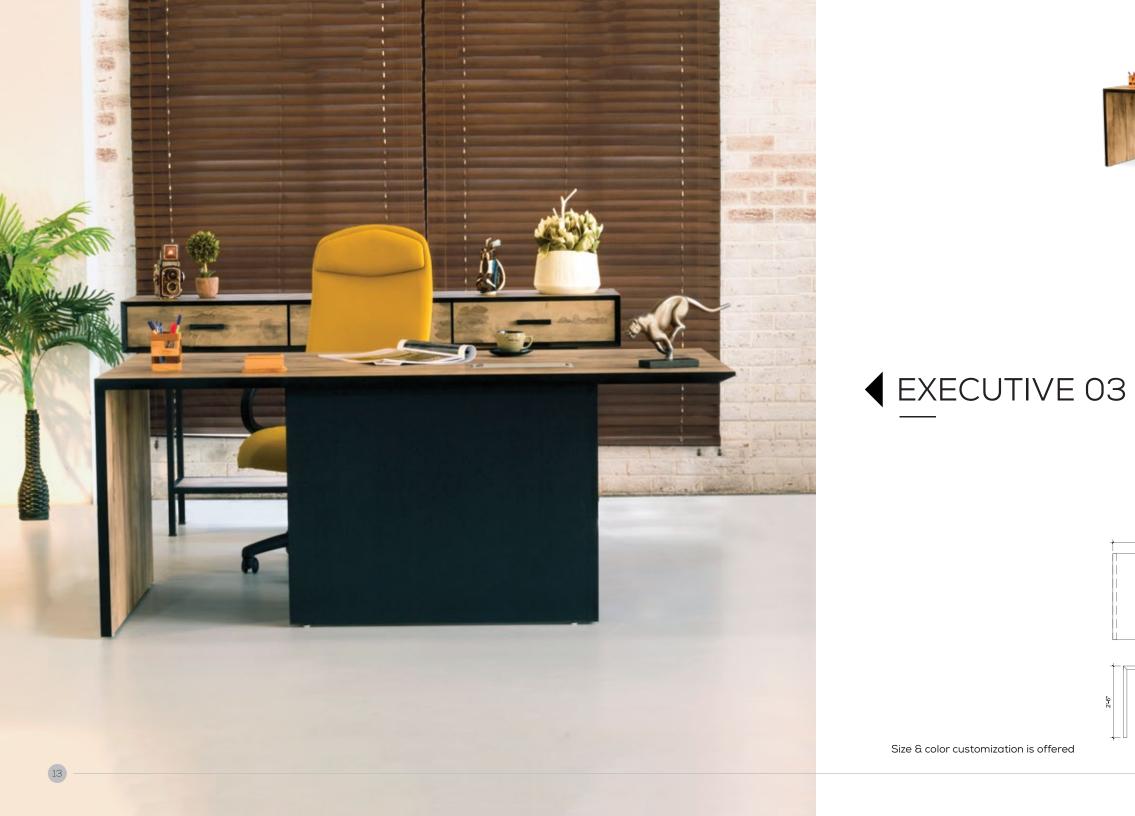

# Dixon

#### A-3006

STER NEW COMFORT HBC Lockable revolving and tilting mechanism pivoted at front for extra stability regardless of the degree of inclination.

**◀** EXECUTIVE 07

#### Technical Details

MO-ED-ES-19