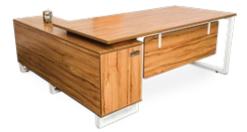

h all the standard quality features.

#### Technical Details

MO-ED-ES-23-SOHO







### Selene



#### Roma HBC

Aesthetically designed in leatherette with supreme functionality and hi-tech finishes. Alligned with the needs of top management.

**■** EXECUTIVE 04

#### Technical Details

MO-ED-ES-24









## <u>Mario</u>



#### Lorenzo HBC

Sleek and stylish semi rigid PU arms, Lumbar height adjustment, precision point of support for individual body formation. High frequency compression process on multi layered veneer shell, anatomically designed for posture support.

#### Technical Details

MO-ED-ES-20









#### A-3018 HBC

Perfectly designed mesh chair ensure your comfort and body breathing for long working hours sitting.

**◀** EXECUTIVE 06

#### Technical Details

A55-05







# Dixon



#### A-3006

STER NEW COMFORT HBC Lockable revolving and tilting mechanism pivoted at front for extra stability regardless of the degree of inclination.

**◀** EXECUTIVE 07

#### Technical Details

MO-ED-ES-19







## Charles

#### Lorenzo HBC



Master Lorenzo Series is especially engineered keeping in view the increasing demand of working executives. It provides great lumbar support that gently corrects the sitting posture and eventually reduces stress.

**◀** EXECUTIVE 08

#### Technical Details







## <u>Mario</u>



#### Genesis Ortho HBC

Locking, revolving and tilting mechanism pivoted at front for extra stability regardless of the degree of inclination with extra torsion adjustment control to provide the desired synchro-tilt-mechanism.

**■** EXECUTIVE 09

#### Te