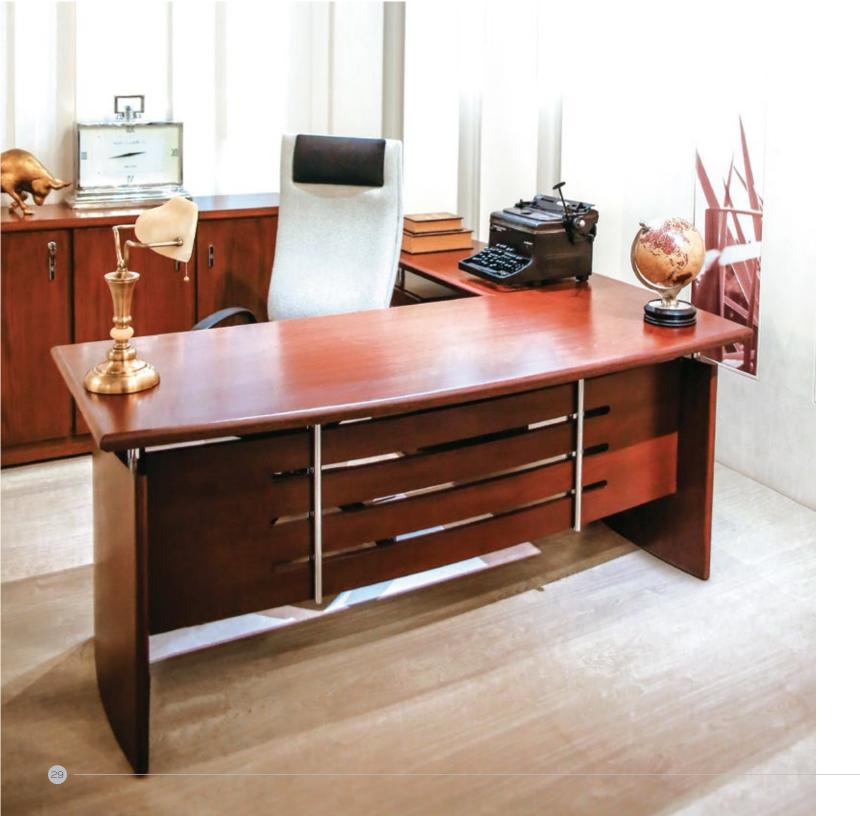

#### Crossways

#### Cres HBC

Functional, ergonomic and eminent aesthetics, Sleek and stylish semi rigid PU arms Lumbar height adjustment precision point of support for individual body formation.

Anatomically designed for posture support.

**◆** EXECUTIVE 02