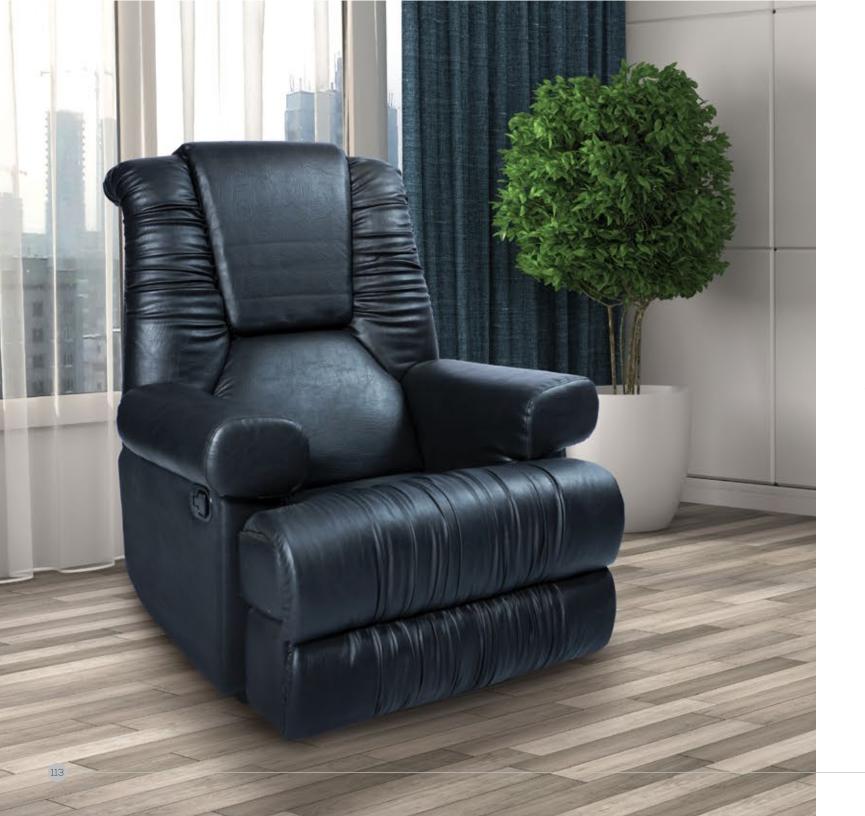

## RELAXORS

## Full Back Fiber Relaxor

Ultimate coziness of recliners takes comfort to a whole new level. Master is providing you with the utmost support and comfort, for the most luxurious experience.

## Master Cozy Electro Relaxor

Cozy Electro recliner offers everything you need for an alluring unwind. Its wood frame features leather-inspired upholsery in a versatile solid hue.

## Encircle Relaxor

Wallow in the luxury and comfort of Encircle Recliner. With clean lines, a tight tufted back and subtly curved track arms, Encircle boasts a streamlined stance perfect for smaller spaces.

## Molty Relaxor

This relaxor comes with an updated look; clean lines, pillow-padded arms, channel-stitched back & chaise seat for added leg support, enhancing its comfort and feel.