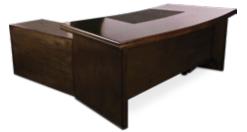

top management.

**■** EXECUTIVE 04

#### Technical Details

MO-ED-ES-24









## <u>Mario</u>



#### Lorenzo HBC

Sleek and stylish semi rigid PU arms, Lumbar height adjustment, precision point of support for individual body formation. High frequency compression process on multi layered veneer shell, anatomically designed for posture support.

#### Technical Details

MO-ED-ES-20









#### A-3018 HBC

Perfectly designed mesh chair ensure your comfort and body breathing for long working hours sitting.

**◀** EXECUTIVE 06

#### Technical Details

A55-05







# Dixon



#### A-3006

STER NEW COMFORT HBC Lockable revolving and tilting mechanism pivoted at front for extra stability regardless of the degree of inclination.

**◀** EXECUTIVE 07

#### Technical Details

MO-ED-ES-19







## Charles

#### Lorenzo HBC



Master Lorenzo Series is especially engineered keeping in view the increasing demand of working executives. It provides great lumbar support that gently corrects the sitting posture and eventually reduces stress.

**◀** EXECUTIVE 08

#### Technical Details







## <u>Mario</u>



#### Genesis Ortho HBC

Locking, revolving and tilting mechanism pivoted at front for extra stability regardless of the degree of inclination with extra torsion adjustment control to provide the desired synchro-tilt-mechanism.

**■** EXECUTIVE 09

#### Technical Details

MO-ED-ES-17



Customization of size is available





### Enzo

#### Genesis Ortho HBC

Locking, revolving and tilting mechanism pivoted at front for extra stability regardless of the degree of inclination with