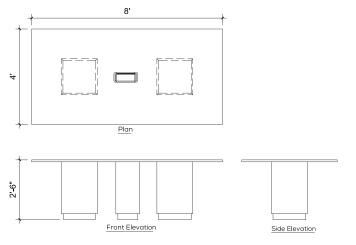

# CONFERENCE TABLES

Churchill

Lorenzo LBC

◆ CONFERENCE

TABLE 01

Technical Details

A63-07

Lorenzo LBC

◆ CONFERENCE

TABLE 02

Technical Details

MO-CT-BS-05

Kennedy

Genesis LBC WA

◆ CONFERENCE
TABLE 03

Technical Details

MO-CT-MS-01

Anatom LBC

◆ CONFERENCE
TABLE 04

Technical Details

MO-CT-BS-05