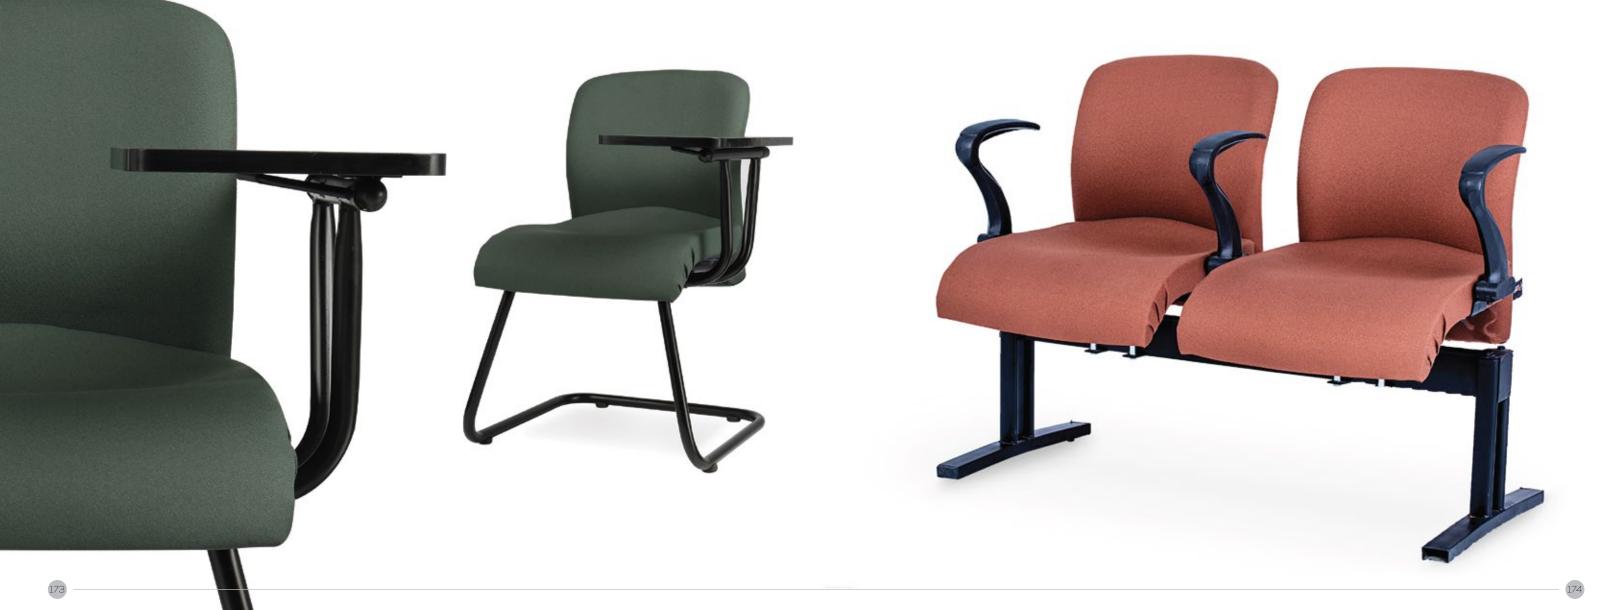

process on multi layered veneer shell, anatomically designed for posture support, double shell system for extra comfort and easy handling.





# STAFF CHAIRS



Genesis

Aura







B-3006 BB















Anatom Teller







QG-1512B

Cres LBC







### STAFF CHAIR 11

Lorenzo





## VISITOR CHAIRS



Cres

Aura





D-2918









Roma

Lorenzo







VISITOR CHAIR 07

Genesis





## INSTITUTIONAL CHAIRS





#### INSTITUTIONAL CHAIR 03

Cafeteria Chair PP With Chrome



#### INSTITUTIONAL CHAIR 04

#### Wooden Cafeteria

Our Cafeteria Chairs are made of high quality veneer and plywood having international standards of polished finishes. Making it easier for you to do the perfect job around your workplace.



### INSTITUTIONAL CHAIR 05

Anatom Student Chair



Anatom Link Chair



### INSTITUTIONAL CHAIR 07

Public Seating









G-01

◆ TRAINING TABLE



C-7905