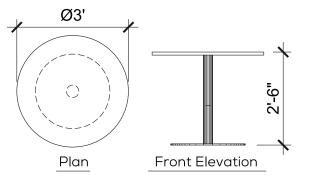

# MEETINGTABLES

Cafeteria Chair AH-1002 C

MEETING TABLE 01

3

## Alton Table Top

DIP70.10 D1000\*750 VIRGINIA Walnut Tabletop White Legs VIRGINIA Walnut S-37 + White S-29

TABLE 02