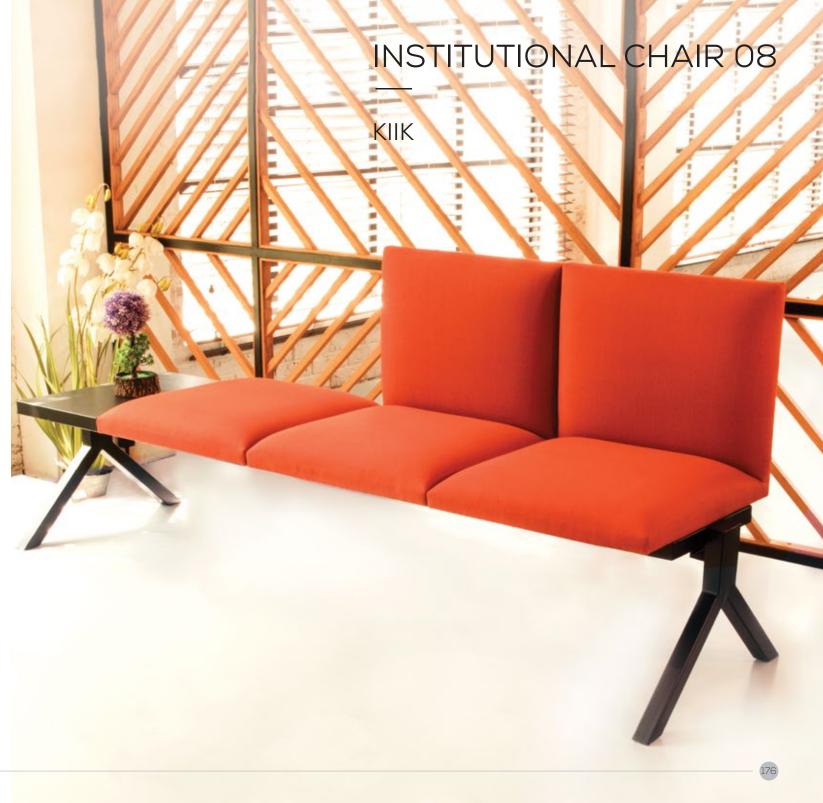

ally designed for posture support, double shell system for extra comfort and easy handling.





# STAFF CHAIRS



Genesis

Aura







B-3006 BB















Anatom Teller







QG-1512B

Cres LBC







### STAFF CHAIR 11

Lorenzo





## VISITOR CHAIRS



Cres

Aura





D-2918









Roma

Lorenzo







VISITOR CHAIR 07

Genesis





## INSTITUTIONAL CHAIRS





#### INSTITUTIONAL CHAIR 03

Cafeteria Chair PP With Chrome



#### INSTITUTIONAL CHAIR 04

#### Wooden Cafeteria

Our Cafeteria Chairs are made of high quality veneer and plywood having international standards of polished finishes. Making it easier for you to do the perfect job around your workplace.



### INSTITUTIONAL CHAIR 05

Anatom Student Chair



Anatom Link Chair



### INSTITUTIONAL CHAIR 07

Public Seating









G-01

◆ TRAINING TABLE



C-7905