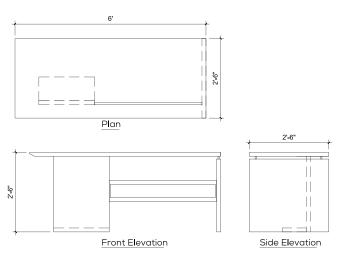

l Details

A63-03







#### Crossways



#### Cres HBC

Functional, ergonomic and eminent aesthetics, Sleek and stylish semi rigid PU arms Lumbar height adjustment precision point of support for individual body formation.

Anatomically designed for posture support.

**◆** EXECUTIVE 02

#### Technical Details

MO-ED-ES-21







Soho



#### Aura HBC

Master Aura Series perfectly fit for young managers with a desire to put in a little extra. It is a combination of style and affordability with all the standard quality features.

#### Technical Details

MO-ED-ES-23-SOHO







### Selene



#### Roma HBC

Aesthetically designed in leatherette with supreme functionality and hi-tech finishes. Alligned with the needs of top management.

**■** EXECUTIVE 04

#### Technical Details

MO-ED-ES-24









## <u>Mario</u>



#### Lorenzo HBC

Sleek and stylish semi rigid PU arms, Lumbar height adjustment, precision point of support for individual body formation. High frequency compression process on multi layered veneer shell, anatomically designed for posture support.

#### Technical Details

MO-ED-ES-20









#### A-3018 HBC

Perfectly designed mesh chair ensure your comfort and body breathing for long working hours sitting.

**◀** EXECUTIVE 06

#### Technical Details

A55-05







# Dixon



#### A-3006

STER NEW COMFORT HBC Lockable revolving and tilting mechanism pivoted at front for extra stability regardless of the degree of inclination.

**◀** EXECUTIVE 07

#### Technical Details

MO-ED-ES-19







## Charles

#### Lorenzo HBC



Master Lorenzo Series is especially engin