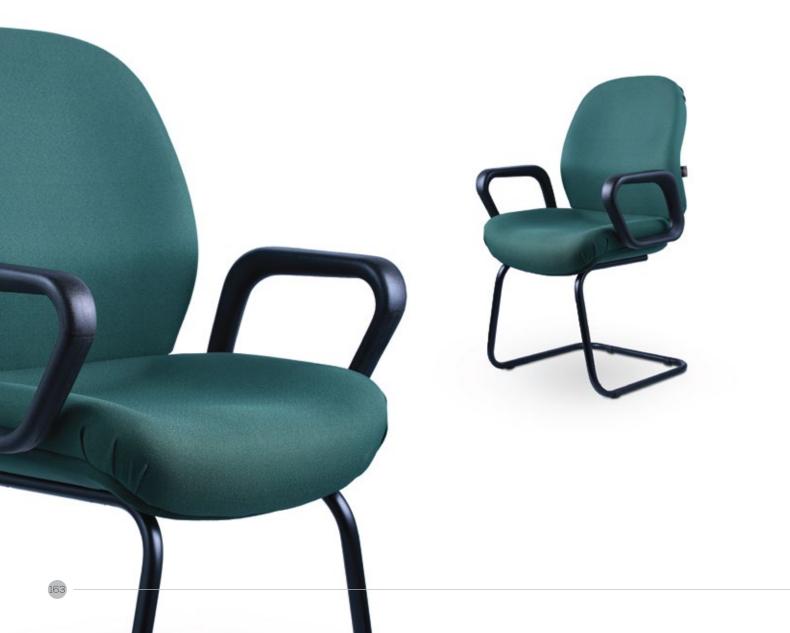

nce the appearance and add on to the sophistication.

## **EXECUTIVE CHAIR 10**

#### M-16

Mesh Chairs offer breathable back with airflow mesh detailed back rest. A sturdy and comfortable chair with a smooth height adjustment system.

#### Cres HBC

Functional, ergonomic and eminent aesthetics, sleek and stylish semi rigid PU arms lumbar height adjustment precision point of support for individual body formation, high frequency compression process on multi layered veneer shell, anatomically designed for posture support, double shell system for extra comfort and easy handling.





# STAFF CHAIRS



Genesis

Aura







B-3006 BB















Anatom Teller







QG-1512B

Cres LBC







### STAFF CHAIR 11

Lorenzo





## VISITOR CHAIRS



Cres

Aura





D-2918









Roma

Lorenzo







VISITOR CHAIR 07

Genesis





## INSTITUTIONAL CHAIRS





#### INSTITUTIONAL CHAIR 03

Cafeteria Chair PP With Chrome



#### INSTITUTIONAL CHAIR 04

#### Wooden Cafeteria

Our Cafeteria Chairs are made of high quality veneer and plywood having international standards of polished finishes. Making it easier for you to do the perfect job around your workplace.



### INSTITUTIONAL CHAIR 05

Anatom Student Chair



Anatom Link Chair



### INSTITUTIONAL CHAIR 07

Public Seating









G-01

◆ TRAINING TABLE



C-7905