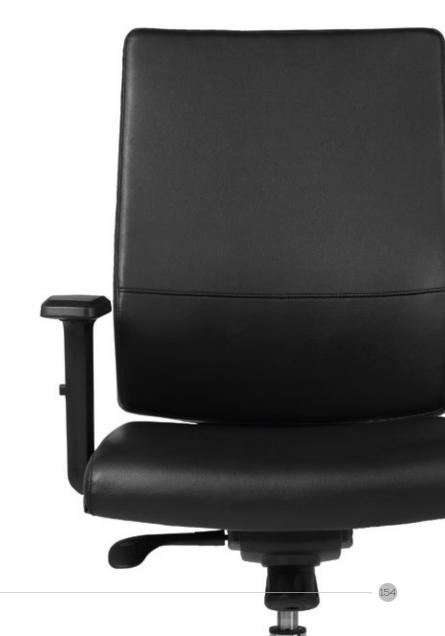

#### NUMEX EP-HAL-B-R

Body fit sub skating reclining ergonomic design enables user to remain in lumbar supported position while changing backrest angles; genuine leather from France, with light surface treatment provides a certain protection, stitched upholstery pattern increases the aesthetics.