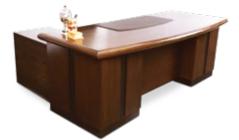

tilting mechanism pivoted at front for extra stability regardless of the degree of inclination.

**◀** EXECUTIVE 07

#### Technical Details

MO-ED-ES-19







## Charles

#### Lorenzo HBC



Master Lorenzo Series is especially engineered keeping in view the increasing demand of working executives. It provides great lumbar support that gently corrects the sitting posture and eventually reduces stress.

**◀** EXECUTIVE 08

#### Technical Details







## <u>Mario</u>



#### Genesis Ortho HBC

Locking, revolving and tilting mechanism pivoted at front for extra stability regardless of the degree of inclination with extra torsion adjustment control to provide the desired synchro-tilt-mechanism.

**■** EXECUTIVE 09

#### Technical Details

MO-ED-ES-17



Customization of size is available





### Enzo

#### Genesis Ortho HBC

Locking, revolving and tilting mechanism pivoted at front for extra stability regardless of the degree of inclination with extra torsion adjustment control to provide the desired synchro-tilt-mechanism.



**■** EXECUTIVE 10

#### Technical Details

MO-ED-ES-04







#### Gio

#### Genesis HBC

Locking, revolving and tilting mechanism pivoted at front for extra stability regardless of the degree of inclination with extra torsion adjustment control to provide the desired synchro-tilt-mechanism.



◀ EXECUTIVE 11

#### Technical Details

MO-ED-ES-06



# MANAGER DESKS







## Chrysler



#### Roma HBC

Modernly designed in leatherette with supreme functionality and hi-tech finishes. Alligned with the needs of top management.

MANAGER DESK 01

#### Techn