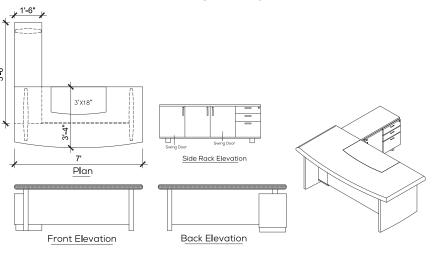

# EXECUTIVE DESKS

## <u>Acute</u>

#### Genesis Ortho HBC —

Locking, revolving and tilting mechanism pivoted at front for extra stability regardless of the degree of inclination with extra torsion adjustment control to provide the desired synchro-tilt-mechanism.

**◀** EXECUTIVE 01

#### Technical Details

A63-03