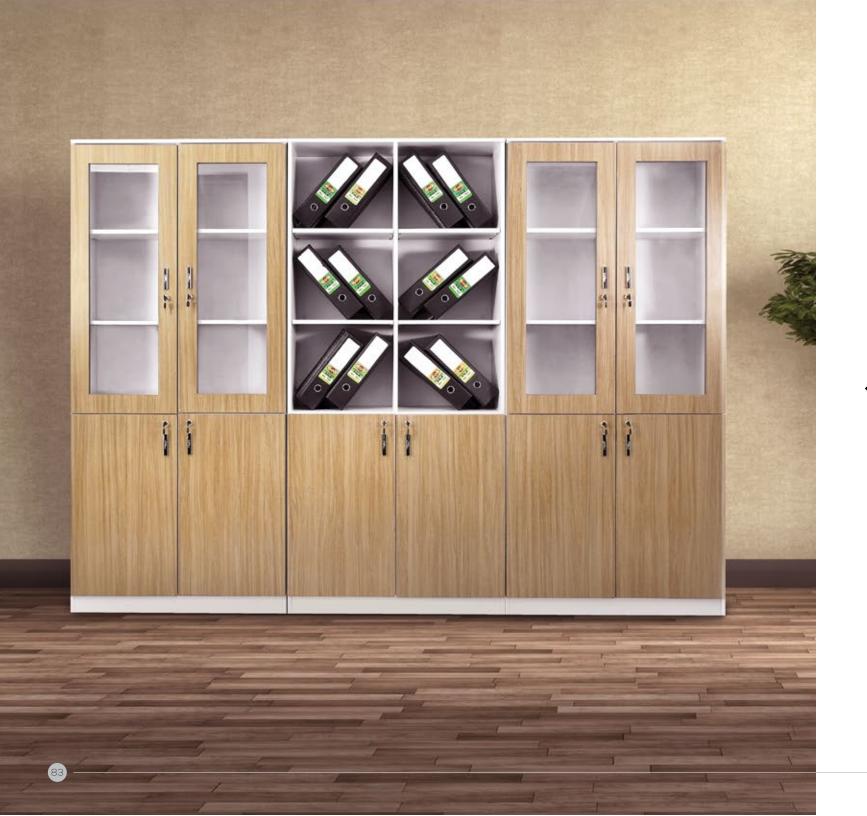

## CABINETS

Antonio

Storage Space

**◀** CABINET 01

## Technical Details

MO-SFH-04

Ophelia

Storage Space

**◀** CABINET 02

Technical Details

MO-SLH-05