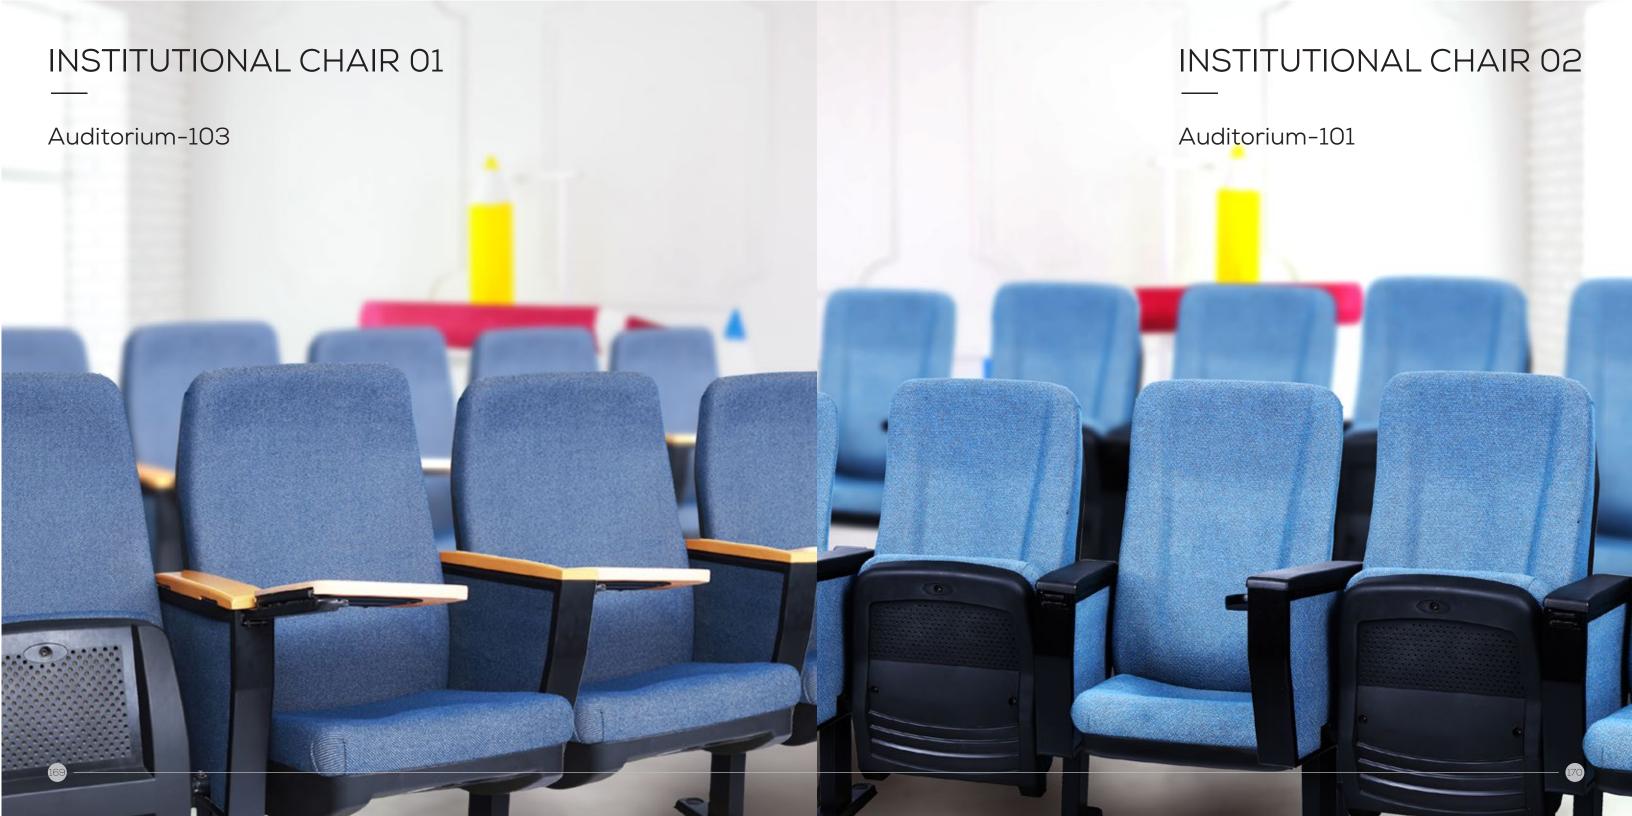

TIVE CHAIR 10**

#### M-16

Mesh Chairs offer breathable back with airflow mesh detailed back rest. A sturdy and comfortable chair with a smooth height adjustment system.

#### Cres HBC

Functional, ergonomic and eminent aesthetics, sleek and stylish semi rigid PU arms lumbar height adjustment precision point of support for individual body formation, high frequency compression process on multi layered veneer shell, anatomically designed for posture support, double shell system for extra comfort and easy handling.





# STAFF CHAIRS



Genesis

Aura







B-3006 BB















Anatom Teller







QG-1512B

Cres LBC







### STAFF CHAIR 11

Lorenzo





## VISITOR CHAIRS



Cres

Aura





D-2918









Roma

Lorenzo







VISITOR CHAIR 07

Genesis





## INSTITUTIONAL CHAIRS





#### INSTITUTIONAL CHAIR 03

Cafeteria Chair PP With Chrome



#### INSTITUTIONAL CHAIR 04

#### Wooden Cafeteria

Our Cafeteria Chairs are made of high quality veneer and plywood having international standards of polished finishes. Making it easier for you to do the perfect job around your workplace.



### INSTITUTIONAL CHAIR 05

Anatom Student Chair



Anatom Link Chair



### INSTITUTIONAL CHAIR 07

Public Seating









G-01

◆ TRAINING TABLE



C-7905