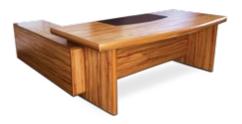

# EXECUTIVE DESKS

## <u>Acute</u>

#### Genesis Ortho HBC —

Locking, revolving and tilting mechanism pivoted at front for extra stability regardless of the degree of inclination with extra torsion adjustment control to provide the desired synchro-tilt-mechanism.

**◀** EXECUTIVE 01

#### Technical Details

A63-03