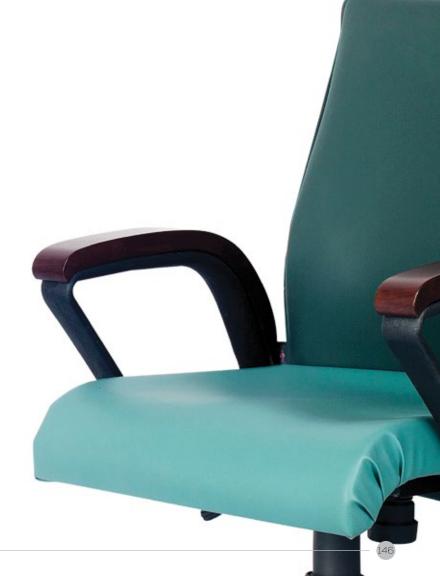

#### Havana HBC

Master Havana comprising net back and seat along with permanent contact mechanism let's the body breath in all environmental conditions.