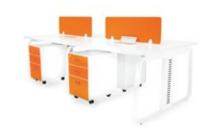

# WORKSTATIONS

<u>Ch</u>ase

Aura LBC

**◀** WORKSTATIONS 01

Technical Details

A55-10

# MO-ALU-R-WS

Havana LBC WCA CB

**◀** WORKSTATIONS 02

#### Technical Details

Master Aluminium Rectangular Workstation for 4 Individuals

Walt

Aura LBC

**◀** WORKSTATIONS 03