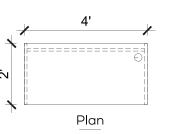

d tilting mechanism pivoted at front for extra stability regardless of the degree of inclination with extra torsion adjustment control to provide the desired synchro-tilt-mechanism.



MANAGER DESK 06

#### Technical Details

MO-MD-MS-13







#### Caesar



#### Genesis Ortho HBC

Locking, revolving and tilting mechanism pivoted at front for extra stability regardless of the degree of inclination with extra torsion adjustment control to provide the desired synchro-tilt-mechanism.

MANAGER DESK 07

#### Technical Details

A55-02







#### Kristo



#### Lorenzo HBC

It provides great lumbar support that gently corrects the sitting posture and eventually reduces stress.

MANAGER DESK 08

#### Technical Details









Miles



B-3006 BB

MANAGER DESK 09

Technical Details

MO-MD-BS-06







# WORKSTATIONS







<u>Ch</u>ase



Aura LBC

**◀** WORKSTATIONS 01

Technical Details

A55-10







# MO-ALU-R-WS



Havana LBC WCA CB

**◀** WORKSTATIONS 02

#### Technical Details

Master Aluminium Rectangular Workstation for 4 Individuals







Walt



Aura LBC

**◀** WORKSTATIONS 03

### Technical Details

FL-06







Stanley



Havana LBC WCA CB

**◀** WORKSTATIONS 04

### Technical Details

FL-07







MO-ALU-L-WS



Cres LBC

**◀** WORKSTATIONS 05

#### Technical Details

MASTER L-PLUS SHAPE







Soho



Cres LBC

# **◀** WORKSTATIONS 06

### Technical Details

MO-WS



# CONFERENCE TABLES







Churchill



Lorenzo LBC

◆ CONFERENCE

TABLE 01

Technical Details

A63-07









Lorenzo LBC

◆ CONFERENCE

TABLE 02

Technical Details

MO-CT-BS-05









Kennedy



G