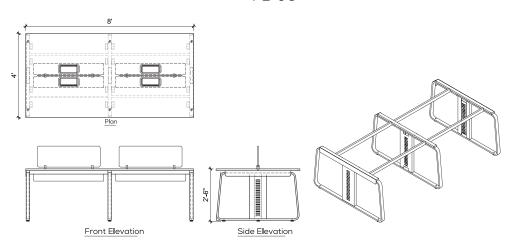

# MO-ALU-R-WS

Havana LBC WCA CB

**◀** WORKSTATIONS 02

#### Technical Details

Master Aluminium Rectangular Workstation for 4 Individuals

Walt

Aura LBC

**◀** WORKSTATIONS 03