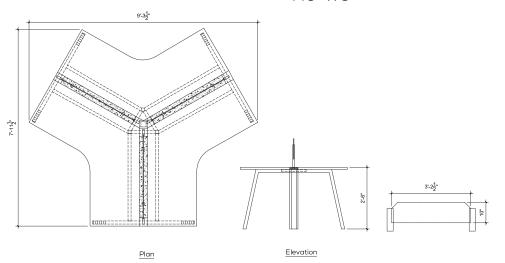

# WORKSTATIONS

<u>Ch</u>ase

Aura LBC

**◀** WORKSTATIONS 01

Technical Details

A55-10

# MO-ALU-R-WS

Havana LBC WCA CB

**◀** WORKSTATIONS 02

#### Technical Details

Master Aluminium Rectangular Workstation for 4 Individuals

Walt

Aura LBC

**◀** WORKSTATIONS 03