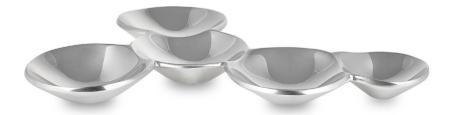

#### WATERLOO BOWL

Product code: F&M012/2155759
Size: 21.5cm x 20cm x 11.5cm
Description: Polished metal and cream swirl enamel