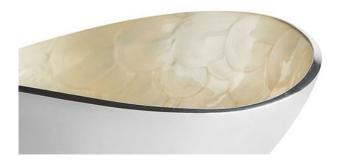

#### **HAMILTON BOWL**

Product code: F&M013/2155760
 Size: 30.5cm x 23cm x 7cm
 Description: Polished metal and cream swirl enamel

• Price: £50