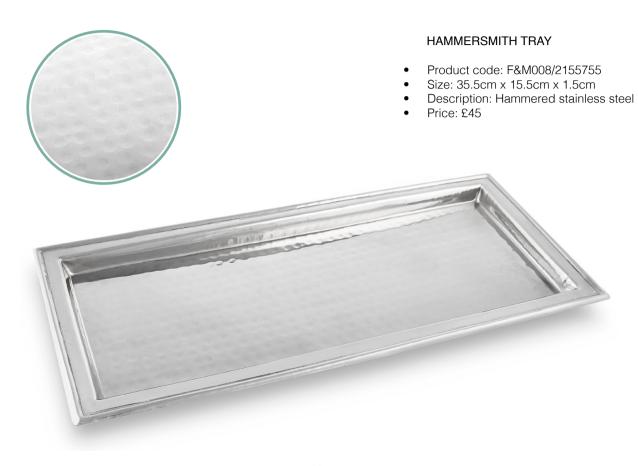

#### CHILTERN BOWL

Product code: F&M006/2155753

• Size: 35cm x 7cm

 Description: Hammered polished stainless steel

Price: £85