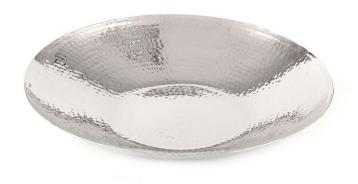

#### CHILTERN BOWL

Product code: F&M006/2155753

• Size: 35cm x 7cm

 Description: Hammered polished stainless steel

Price: £85