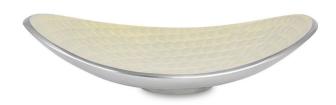

#### WATERLOO BOWL

Product code: F&M012/2155759
Size: 21.5cm x 20cm x 11.5cm
Description: Polished metal and cream swirl enamel