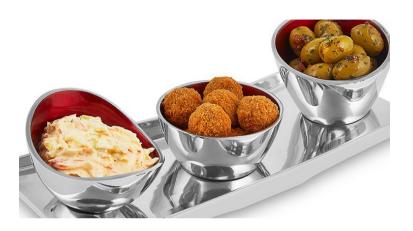

#### MONZA SNACK DISH

Product code: F&M019/2155766

Size: Tray - 31.5cm x 13cm x 2.5cm Bowl 1 - 6.5cm x 9.5cm x 10cm Bowl 2 - 9.5cm x 9.5cm x 4.5cm Bowl 3 - 10cm x 10cm x 7cm

Description: Polished metal and red enamel