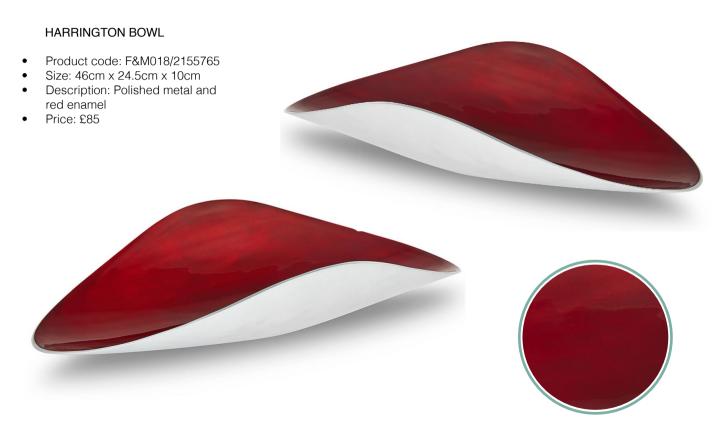

#### MONZA SNACK DISH

Product code: F&M019/2155766

Size: Tray - 31.5cm x 13cm x 2.5cm Bowl 1 - 6.5cm x 9.5cm x 10cm Bowl 2 - 9.5cm x 9.5cm x 4.5cm Bowl 3 - 10cm x 10cm x 7cm

Description: Polished metal and red enamel