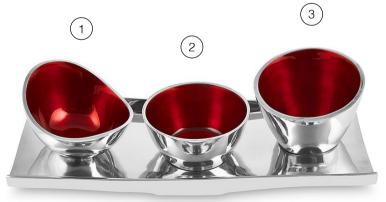

#### MONZA SNACK DISH

Product code: F&M019/2155766

Size: Tray - 31.5cm x 13cm x 2.5cm Bowl 1 - 6.5cm x 9.5cm x 10cm Bowl 2 - 9.5cm x 9.5cm x 4.5cm Bowl 3 - 10cm x 10cm x 7cm

Description: Polished metal and red enamel