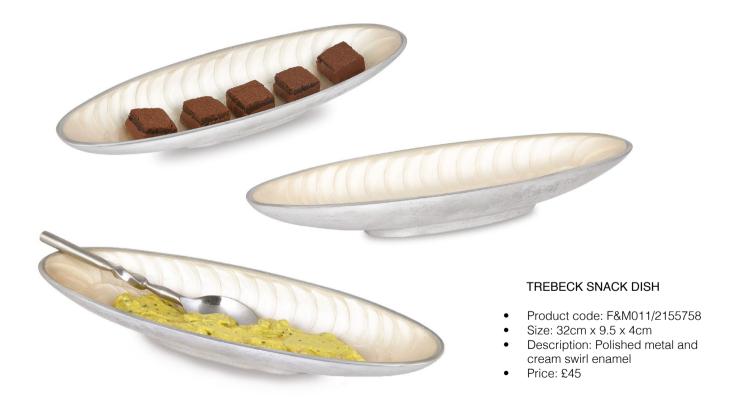

#### MONZA SNACK DISH

Product code: F&M019/2155766

Size: Tray - 31.5cm x 13cm x 2.5cm Bowl 1 - 6.5cm x 9.5cm x 10cm Bowl 2 - 9.5cm x 9.5cm x 4.5cm Bowl 3 - 10cm x 10cm x 7cm

Description: Polished metal and red enamel