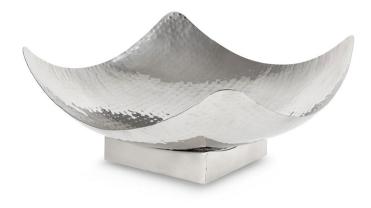

#### LEXINGTON BOWL

Product code: F&M007/2155754
 Size: 35.5cm x 35.5cm x 14cm
 Description: Hammered polished stainless steel