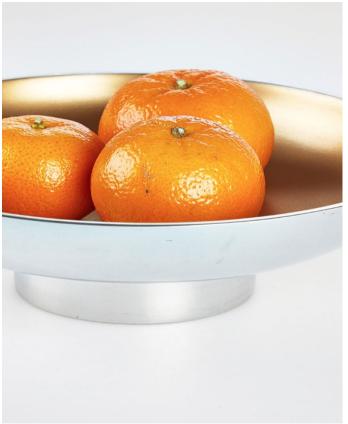

#### WATERLOO BOWL

Product code: F&M012/2155759
Size: 21.5cm x 20cm x 11.5cm
Description: Polished metal and cream swirl enamel