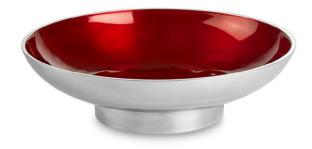

#### BARLOW BOWL (SMALL/LARGE)

 Product code: F&M014/2155761 F&M015/2155762

• Sizes: Small - 20cm x 6cm Large - 28cm x 8cm

Description: Polished metal and red enamel

• Price: £45 / £95