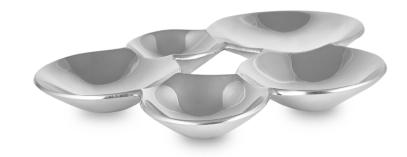

#### LEXINGTON BOWL

Product code: F&M007/2155754
 Size: 35.5cm x 35.5cm x 14cm
 Description: Hammered polished stainless steel