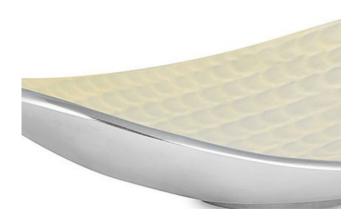

#### WATERLOO BOWL

Product code: F&M012/2155759
Size: 21.5cm x 20cm x 11.5cm
Description: Polished metal and cream swirl enamel