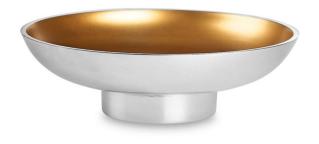

#### **EMPRESS BOWL**

Product code: F&M016/2155763

• Size: 19.5cm x 6cm

Description: Polished metal and gold enamel

Price: £45