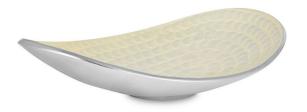

#### WATERLOO BOWL

Product code: F&M012/2155759
Size: 21.5cm x 20cm x 11.5cm
Description: Polished metal and cream swirl enamel