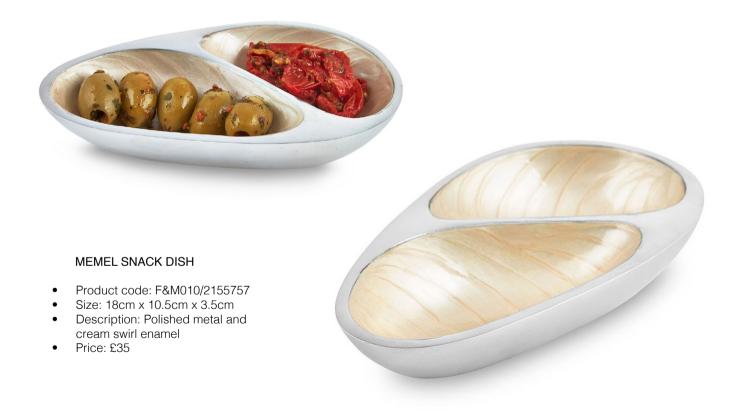

#### **HAMILTON BOWL**

Product code: F&M013/2155760
 Size: 30.5cm x 23cm x 7cm
 Description: Polished metal and cream swirl enamel

• Price: £50