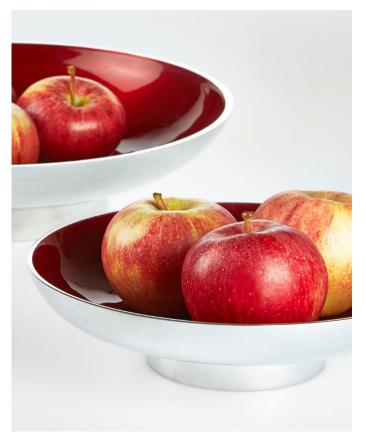

#### BARLOW BOWL (SMALL/LARGE)

 Product code: F&M014/2155761 F&M015/2155762

• Sizes: Small - 20cm x 6cm Large - 28cm x 8cm

Description: Polished metal and red enamel

• Price: £45 / £95