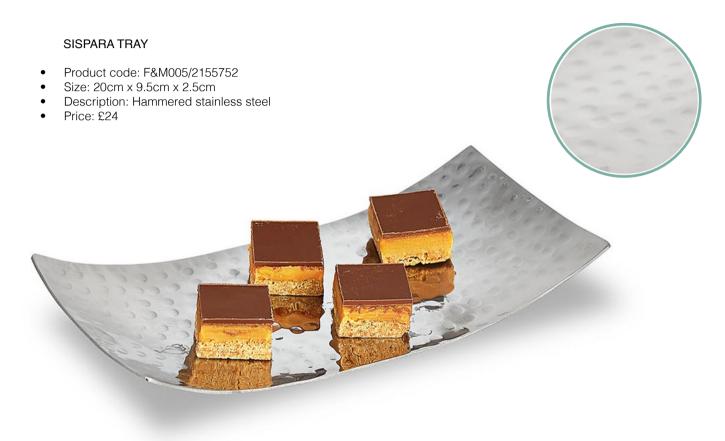

#### SOLEBAY SNACK DISH

Product code: F&M003/2155750

Size: 16cm x 15.5cm

Description: Polished metal