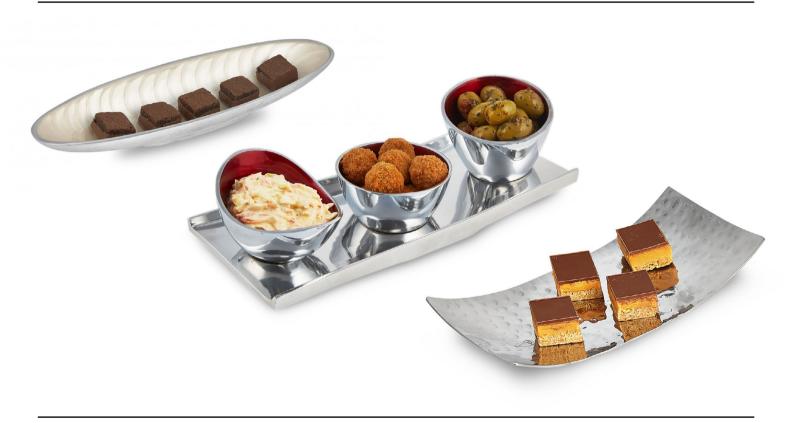

#### MONZA SNACK DISH

Product code: F&M019/2155766

Size: Tray - 31.5cm x 13cm x 2.5cm Bowl 1 - 6.5cm x 9.5cm x 10cm Bowl 2 - 9.5cm x 9.5cm x 4.5cm Bowl 3 - 10cm x 10cm x 7cm

Description: Polished metal and red enamel

#### ASTELL SNACK DISH

Product code: F&M002/2155749
Size: 26cm x 20cm x 2.5cm
Description: Polished metal

• Price: £45

#### **RIVINGTON SNACK DISH**

Product code: F&M001/2155748
Size: 30.5cm x 23cm x 2.5cm
Description: Polished metal

#### SOLEBAY SNACK DISH

Product code: F&M003/2155750

Size: 16cm x 15.5cm

Description: Polished metal