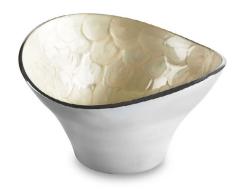

#### **HAMILTON BOWL**

Product code: F&M013/2155760
 Size: 30.5cm x 23cm x 7cm
 Description: Polished metal and cream swirl enamel

• Price: £50