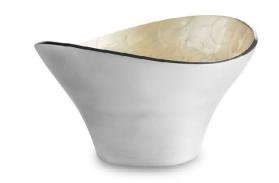

#### **HAMILTON BOWL**

Product code: F&M013/2155760
 Size: 30.5cm x 23cm x 7cm
 Description: Polished metal and cream swirl enamel

• Price: £50