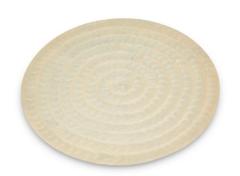

#### MENOTTI DISPLAY PLATE

- Product code: F&M009/2155756
- Size: 31.5cm x 2cm
- Description: Polished metal and cream swirl enamel
- Price: £65

#### TILIAE DISPLAY PLATE

- Product code: F&M017/2155764
- Size: 31cm x 2cm
- Description: Polished metal and gold enamel
- Price: £65