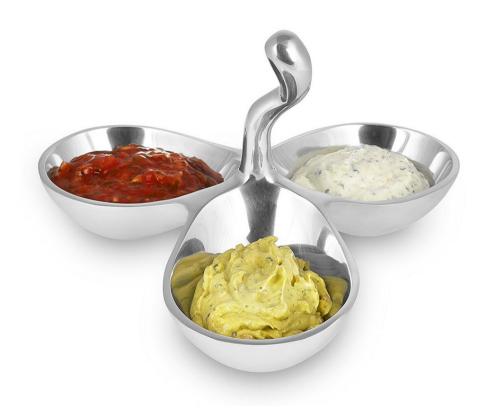

#### **RIVINGTON SNACK DISH**

Product code: F&M001/2155748
Size: 30.5cm x 23cm x 2.5cm
Description: Polished metal