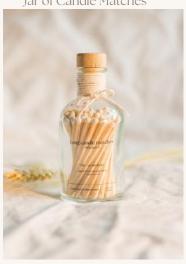

#### Jar of Candle Matches £10.00 RRP

These absolutely stunning jars of matches are the perfect candle accompaniment. Adding a cosy atmosphere to your home as they compliment your current home decor

Iar of Candle Matches