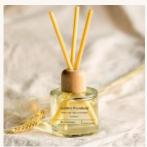

## Neutral Reed Diffusers £28.00 RRP

Our neutral reed diffusers are perfect for passive fragrance. Lasting around 4-6 months depending on placement In the home. With their crystal-clear glass vessels, neutral wooden lids and 3 chunky neutral colour reeds they are an elegant addition to a room. Packed with the luxury home fragrances our customers love.