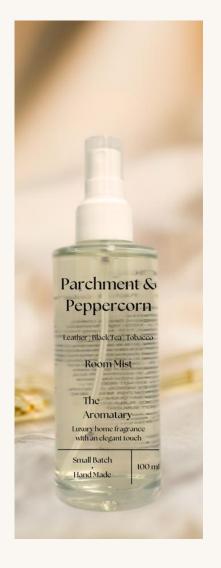

Lemon Verbena Verbena | Lemon | Orange

No. 26 Eucalyptus | Sandalwood | Frankincense

Parchment & Peppercorn Leather | Black Tea | Tobacco

No. 26 Eucalyptus | Sandalwood | Frankincense

Parchment & Peppercorn Leather | Black Tea | Tobacco

#### Fabric & Room Mist

Available in a hand-bag friendly sized 100ml glass bottle our delicately fragranced room mists are a great way to refresh a room and brighten up any living environment.

Perfect on a warm and sunny day, Simply spritz your desired scent 2 or 3 times into the air to fragrance your home, workplace or car.