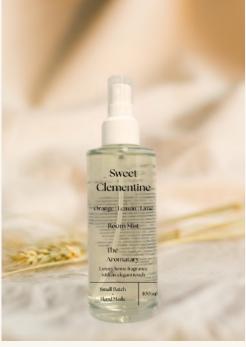

Snow Queen Candy Floss | Vanilla | Pear Drops

Soft Cotton Musk | Eucalyptus | Jasmine

Sombre Woodland White Cedar | Pine | Lemon Rind

Spiced Apple Brown Sugar | Vanilla | Sultanas

Sweet Clementine Orange | Lemon | Lime

#### Fabric & Room Mist

Available in a hand-bag friendly sized 100ml glass bottle our delicately fragranced room mists are a great way to refresh a room and brighten up any living environment.

Perfect on a warm and sunny day, Simply spritz your desired scent 2 or 3 times into the air to fragrance your home, workplace or car.