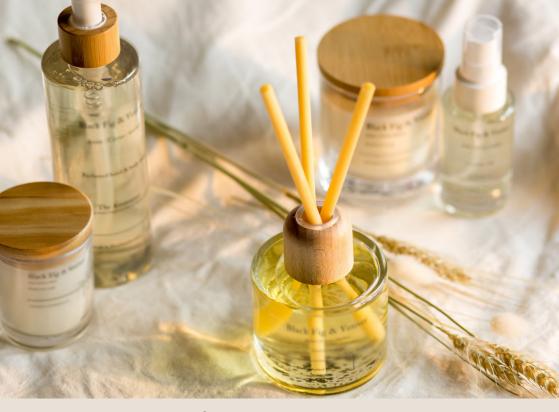

## Neutral Reed Diffusers £28.00 RRP

Our neutral reed diffusers are perfect for passive fragrance. Lasting around 4-6 months depending on placement In the home. With their crystal-clear glass vessels, neutral wooden lids and 3 chunky neutral colour reeds they are an elegant addition to a room. Packed with the luxury home fragrances our customers love.

### Neutral Reed Diffusers £28.00 RRP

Our neutral reed diffusers are perfect for passive fragrance.

Lasting around 4-6 months depending on placement In the home.

With their crystal-clear glass vessels, neutral wooden lids and 3 chunky neutral colour reeds they are an elegant addition to a room.