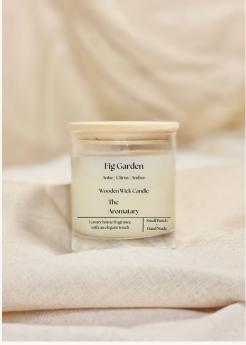

Fig Garden Anise | Citrus | Amber

Fiery Lemongrass Geranium | Patchouli | Cedar

Fleur de Sel Waterlily | Patchouli | Musk

Geranium & Cedarwood
Jasmine | Geranium | Cedar

Lavender & Jasmine
Lavender | Jasmine | Sandalwood

#### Classic Wooden Wick Candles

Hand poured in small batches and boasting 25 - 30 hours of burn time.

Our Classic candles are made with a plant based blended wax, cruelty free fragrances and sustainably sourced wooden wicks.

## Classic Wooden Wick Candles £25.00 RRP

Amber & Musk Bergamot | Lily | Patchouli

Bergamot & Caraway Caraway | Bergamot | Patchouli

Ebony & Cognac Ebony | Musk | Incense

Festive Spice Clove | Cinnamon | Nutmeg