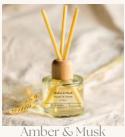

## Neutral Reed Diffusers £28.00 RRP

Our neutral reed diffusers are perfect for passive fragrance. Lasting around 4-6 months depending on placement In the home. With their crystal-clear glass vessels, neutral wooden lids and 3 chunky neutral colour reeds they are an elegant addition to a room. Packed with the luxury home fragrances our customers love.

### Neutral Reed Diffusers £28.00 RRP

Our neutral reed diffusers are perfect for passive fragrance.

Lasting around 4-6 months depending on placement In the home.

With their crystal-clear glass vessels, neutral wooden lids and 3 chunky neutral colour reeds they are an elegant addition to a room.

Packed with the luxury home fragrances our customers love.

Sea Spray & Botanicals Rosemary | Geranium | Cedar

Smouldering Tobacco & Honey Amber | Sandalwood | Patchouli

Snow Queen Candy Floss | Vanilla | Pear Drops