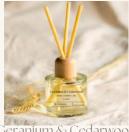

## Neutral Reed Diffusers £28.00 RRP

Our neutral reed diffusers are perfect for passive fragrance. Lasting around 4-6 months depending on placement In the home. With their crystal-clear glass vessels, neutral wooden lids and 3 chunky neutral colour reeds they are an elegant addition to a room. Packed with the luxury home fragrances our customers love.

### Neutral Reed Diffusers £28.00 RRP

Our neutral reed diffusers are perfect for passive fragrance.

Lasting around 4-6 months depending on placement In the home.

With their crystal-clear glass vessels, neutral wooden lids and 3 chunky neutral colour reeds they are an elegant addition to a room.

Fleur de Sel Waterlily | Patchouli | Musk

Geranium & Cedarwood Jasmine | Geranium | Cedar

Lavender & Jasmine Lavender | Jasmine | Sandalwood | Eucalyptus | Sandalwood |

No. 26 Frankincense

Parchment & Peppercorn Leather | Black Tea | Tobacco