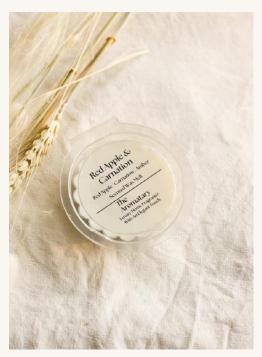

## Classic Wooden Wick Candles £25.00 RRP

Pomme d'Ambre Nutmeg | Ylang | Woods

Red Apple & Carnation Red Apple | Carnation | Amber

Sea Spray & Botanicals Rosemary | Geranium | Cedar

Smouldering Tobacco & Honey Amber | Sandalwood | Patchouli

# Wax Melt £3.00 RRP

Pomme d'Ambre Nutmeg | Ylang | Woods

Red Apple & Carnation Red Apple | Carnation | Amber

Sea Spray & Botanicals Rosemary | Geranium | Cedar

Smouldering Tobacco & Honey Amber | Sandalwood | Patchouli

# Fabric & Room Mist

Pomme d'Ambre Nutmeg | Ylang | Woods

Red Apple & Carnation Red Apple | Carnation | Amber

Sea Spray & Botanicals Rosemary | Geranium | Cedar

Smouldering Tobacco & Honey Amber | Sandalwood | Patchouli

Red Apple & Carnation Red Apple | Carnation | Amber