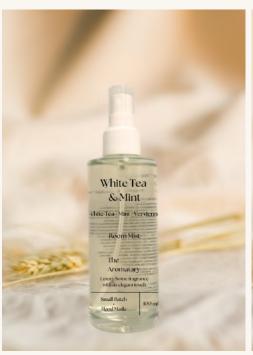

Vanilla & Warm Caramel Caramel | Clove | Vanilla

White Lily & Neroli Jasmine | Vanilla | Musk

White Tea & Mint White Tea | Mint | Vervienne

#### Fabric & Room Mist

Available in a hand-bag friendly sized 100ml glass bottle our delicately fragranced room mists are a great way to refresh a room and brighten up any living environment.

Perfect on a warm and sunny day, Simply spritz your desired scent 2 or 3 times into the air to fragrance your home, workplace or car.