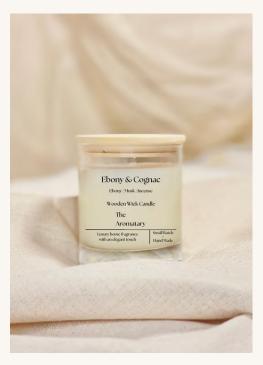

#### Classic Wooden Wick Candles

Hand poured in small batches and boasting 25 - 30 hours of burn time.

Our Classic candles are made with a plant based blended wax, cruelty free fragrances and sustainably sourced wooden wicks.

## Classic Wooden Wick Candles £25.00 RRP

Amber & Musk Bergamot | Lily | Patchouli

Bergamot & Caraway Caraway | Bergamot | Patchouli

Ebony & Cognac Ebony | Musk | Incense

Festive Spice Clove | Cinnamon | Nutmeg

## Votive Wooden Wick Candles £13.00 RRP

Amber & Musk
Bergamot | Lily | Patchouli

Bergamot & Caraway Caraway | Bergamot | Patchouli

Ebony & Cognac Ebony | Musk | Incense

Festive Spice
Clove | Cinnamon | Nutmeg