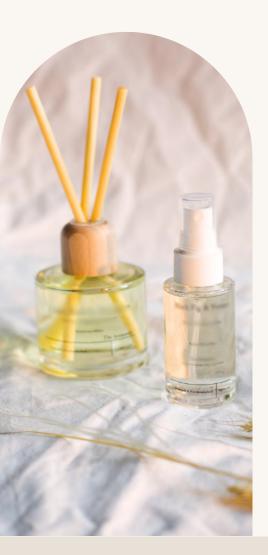

#### Fabric & Room Mist

Available in a hand-bag friendly sized 100ml glass bottle our delicately fragranced room mists are a great way to refresh a room and brighten up any living environment.

Perfect on a warm and sunny day, Simply spritz your desired scent 2 or 3 times into the air to fragrance your home, workplace or car.

## Neutral Reed Diffusers £28.00 RRP

Our neutral reed diffusers are perfect for passive fragrance. Lasting around 4-6 months depending on placement In the home. With their crystal-clear glass vessels, neutral wooden lids and 3 chunky neutral colour reeds they are an elegant addition to a room. Packed with the luxury home fragrances our customers love.