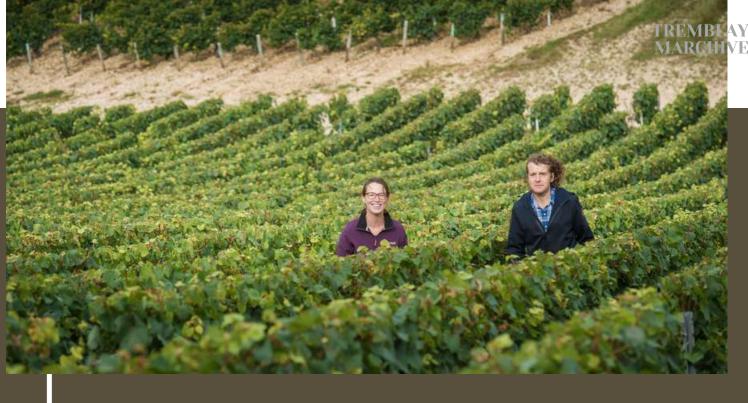

# TREMBLAY MARCHIVE

In 1973 Lyne Marchive started domaine bottling and in 30 years she grew the number and the size of her vineyards, extended the winery and modernized the equipment.

Through her travels her wines were soon to be found in the best restaurants in Asia, Europe and the United States.

In 2018 she decides to step aside and handed over the domaine to her son Richard who became the managing director and daughter Amandine who leads sales marketing and communication. Lyne's eldest daughter Marion, who works in the wine industry in California is also a partner in the Domaine.

Incidentally Richard also started his own winery in Beaujolais in 2007 and has managed vineyards from the Moulin a Vent appellation. He also gained experience working at wineries in various other countries such as California, South Africa and New Zealand.