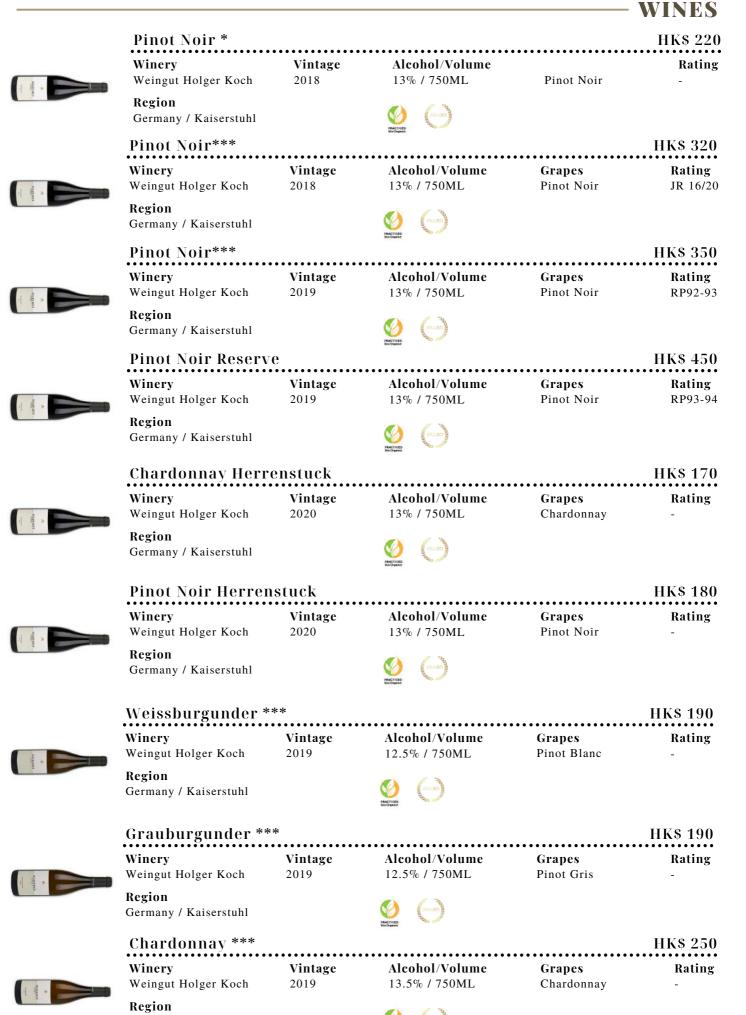

# HISTORY

The very first reference to « Clos des Lambrays » traces back to the fourteenth century. Archives of the Abbey of Cîteaux reveal its founding around 1365. An engraved milestone, still in its original location, commemorates the founding. After the French Revolution, the Clos became extremely fragmented. Based on the archives and maps of the vines owned by the Domaine, the survival and recomposition of the fragments of the Clos des Lambrays was due in large part to the strong vision and willpower of its different owners during the nineteenth and twentieth centuries.

During the 1930s through the 1980s, the Rodier family's determination helped the Clos des Lambrays recover its official Grand Cru status, a status it had always held de facto. And a status which wine lovers had always recognized. Finally, in 1981, it received the official status after the French National Institute in charge of Appellations d'Origine to decree the Clos des Lambrays as the 33rd Grands Crus of Bourgogne.

Since 1979, the Clos des Lambrays has been blessed with both a succession of passionate vinticulters and good fortune. First Mr. Louis and Fabien Saier along with Mr. Rolland Pelletier de Chambure and then the Freunds, since 1996, have kept the property in pristine condition. In 2014, the property, identified as one of the jewels of Bourgogne, was acquired by the LVMH Group.