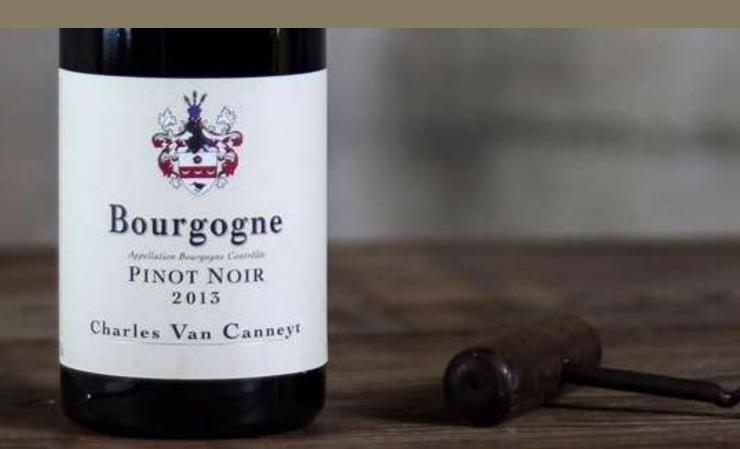

#### **CHARLES VAN CANNEYT**

Charles Van Canneyt is the young winemaker in charge of Domaine Hudelot-Noëllat. A post he earned in 2008 from his grandfather Alain Hudelot who was in charge of the domaine for over 30 years.

The improvement in the wine quality, and vineyard management lead Charles to be quickly recognized by the specialized critic, and consumers as one of the most talented winemakers in Burgundy's new generation.