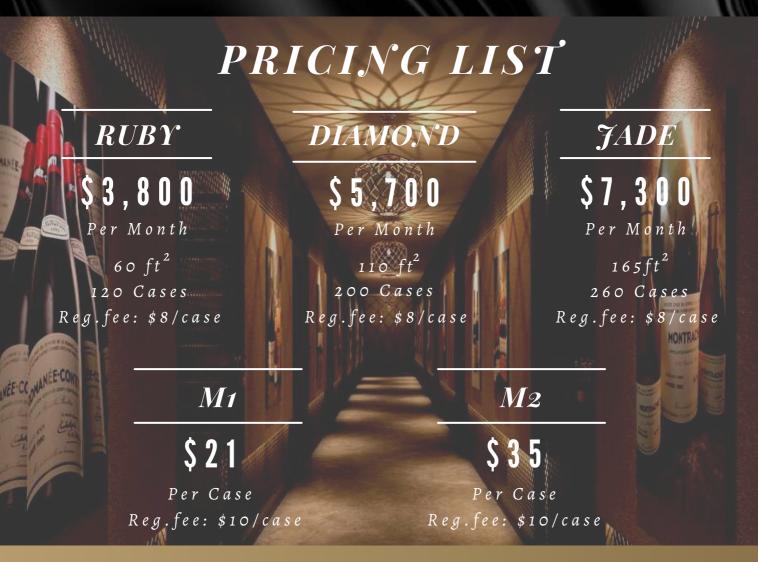

備註 REMARK:

Recommendation

送貨服務 Delivery Service: Delivery charge for below minimum order (The service is not applicable to HK outlaying island)

本地送貨費用及時間表(送貨服務不適用於離島區)

| Districts        | Fee     | Scheduled Day                  |
|------------------|---------|--------------------------------|
| Hong Kong Island | HKD 280 | Monday & Wednesday &<br>Friday |
| Kowloon          | HKD 250 | Monday - Friday                |
| New Territories  | HKD 450 | Tuesday & Thursday             |