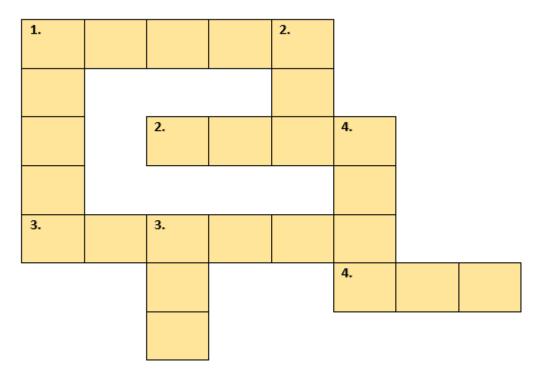

## **Across**

| 1 | Four x Two =  |  |
|---|---------------|--|
|   | FOUR X I WO = |  |

2. How ♦ ♦ many ♦ ♦ snowflakes ♦ are ‡ in this sentence ♦?

3. Eight of the snowflakes in **Clue #2 above** are small and one is \_\_\_\_\_\_ than the others.

4. Can you tell Poe what time it is on the clock? Hint. Some people eat breakfast or dinner at this time!

## Down

2. Five + Five = \_\_\_\_\_

3. In **Clue #2** in the **ACROSS section above**, three snowflakes are blue, four snowflakes are purple and two are this color\_\_\_\_\_. What color are the two snowflakes?

4. Humans, puppies, and kitties each have two of these on their heads to help them hear \_\_\_\_\_. What are they?