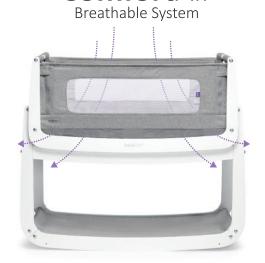

73cm

Fits more beds

ComfortAir System including air-flow vents

Yes

Yes - BS EN 1130:2019

Yes - new zip-down wall compliant with the new safety standard

OEKO-Tex certified foam with 3D mesh breathable cover Increased breathability to help regulate temperature

A soft mesh padded liner allows air to circulate & is machine washable

Passes the new crib standard for bedside cribs

Tested and certified safe to leave down when in bedside mode. See instructions for further details.

Better breathability and support