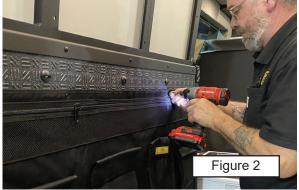

### 1. Install Driver Side Garage Organizer

a. With a speed square or tape measure mark a location down 4 3/4" from the top of the frame and 2 1/4" from the front of the frame. (Figure 1) Then use (1) 3/4" wafer screw and secure the screw in the top right corner of the driver side organizer. (Figure 2) It may be helpful to have a second set of hands hold the organizer when getting the first screw started.