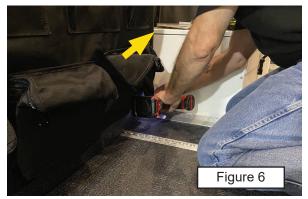

d. Tension the panel down to the lower back corner and secure in place using a 3/4" wafer screw. (Figure 5) Align the organizer with the front edge of the trim nearest the shower base and secure using a 3/4" wafer screw. (Figure 6)