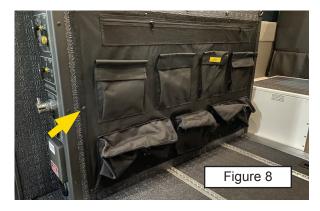

# Install Beast Soft Goods Driver Side Garage Organizer

- e. Install the remaining (6) wafer screws, making sure to keep the garage organizer tight against the panel and work back and forth or top to bottom. (Figure 7)
- f. With the (10) wafer screws secured on the driver side garage organizer, the install is compete. (Figure 8)