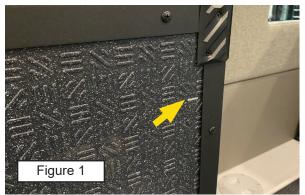

### 1. Install Driver Side Garage Organizer

a. With a speed square or tape measure mark a location down 4 3/4" from the top of the frame and 2 1/4" from the front of the frame. (Figure 1) Then use (1) 3/4" wafer screw and secure the screw in the top right corner of the driver side organizer. (Figure 2) It may be helpful to have a second set of hands hold the organizer when getting the first screw started.