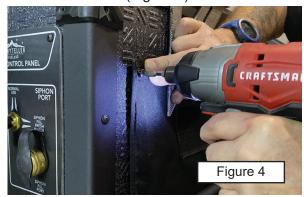

b. Then move to the opposite end of the organizer, near the back doors, use the speed square to align the grommet holes centered at the same 4 3/4" down. (Figure 3)

c. Secure the corner of organizer panel in place with a 3/4" wafer scew. (Figure 4)