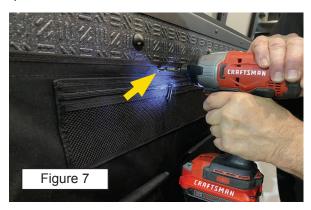

# Install Beast Soft Goods Driver Side Garage Organizer

- e. Install the remaining (6) wafer screws, making sure to keep the garage organizer tight against the panel and work back and forth or top to bottom. (Figure 7)
- f. With the (10) wafer screws secured on the driver side garage organizer, the install is compete. (Figure 8)