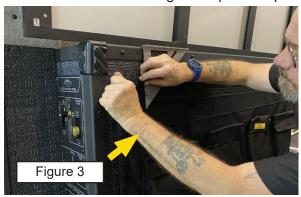

b. Then move to the opposite end of the organizer, near the back doors, use the speed square to align the grommet holes centered at the same 4 3/4" down. (Figure 3)

c. Secure the corner of organizer panel in place with a 3/4" wafer scew. (Figure 4)