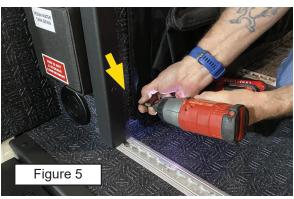

d. Tension the panel down to the lower back corner and secure in place using a 3/4" wafer screw. (Figure 5) Align the organizer with the front edge of the trim nearest the shower base and secure using a 3/4" wafer screw. (Figure 6)