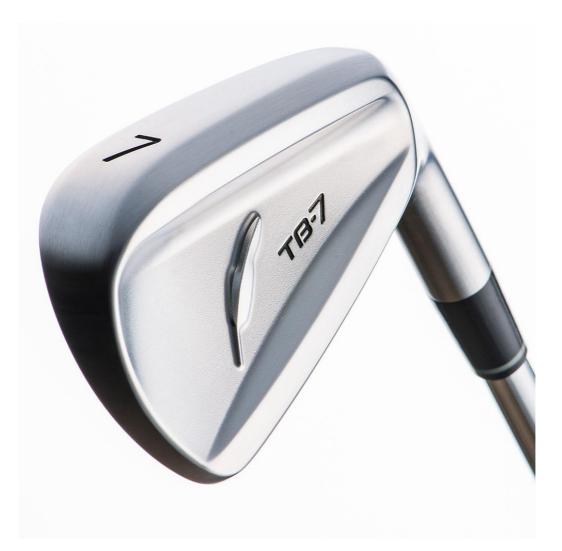

# Soft Feel and Semi-Automatic Design

TB series with improved operability Introducing the new generation, soft forged iron TB-7 FORGED. FOURTEEN

MODEL: TB-7FORGED

 Head : Forged / Soft Steel (S20C)
Finish : Nickel Chrome Satin
Set : #4 - Pw
Shaft : (Steel) N.S. PRO MODUS3 T105 (S/106.5g) (Steel) N.S. PRO HT950GH HT (S/98g, R/94.5g)
Market Date : September 2022 \*Overseas Market
MADE IN JAPAN

## Theater blade structure

Adopted in the first TB-5 FORGED in the series, the TB-7 FORGED is also equipped with a theater blade structure that improves the feel of hitting.

## Soft forged iron feel

TB7 FORGED has a smaller head size than TB5 FORGED, which places the extra weight in the theater blade. By making it thicker, it realizes a more cored soft iron forging feel. Increased feedback in the hands, with pure, pronounced feeling as to where you hit it on the face.

## Soft iron integrated forging Specs in the middle

Head size that is neither too small nor too large. Sole width that is neither too narrow nor too wide. Neck shape that is neither too straight nor too offset.