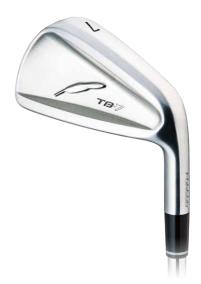

# Soft Feel and Semi-Automatic Design

TB series with improved operability Introducing the new generation, soft forged iron TB-7 FORGED. FOURTEEN

MODEL: TB-7FORGED

 Head : Forged / Soft Steel (S20C)
Finish : Nickel Chrome Satin
Set : #4 - Pw
Shaft : (Steel) N.S. PRO MODUS3 T105 (S/106.5g) (Steel) N.S. PRO HT950GH HT (S/98g, R/94.5g)
Market Date : September 2022 \*Overseas Market
MADE IN JAPAN

## Theater blade structure

Adopted in the first TB-5 FORGED in the series, the TB-7 FORGED is also equipped with a theater blade structure that improves the feel of hitting.

## Soft forged iron feel

TB7 FORGED has a smaller head size than TB5 FORGED, which places the extra weight in the theater blade. By making it thicker, it realizes a more cored soft iron forging feel. Increased feedback in the hands, with pure, pronounced feeling as to where you hit it on the face.

## Soft iron integrated forging Specs in the middle

Head size that is neither too small nor too large. Sole width that is neither too narrow nor too wide. Neck shape that is neither too straight nor too offset.