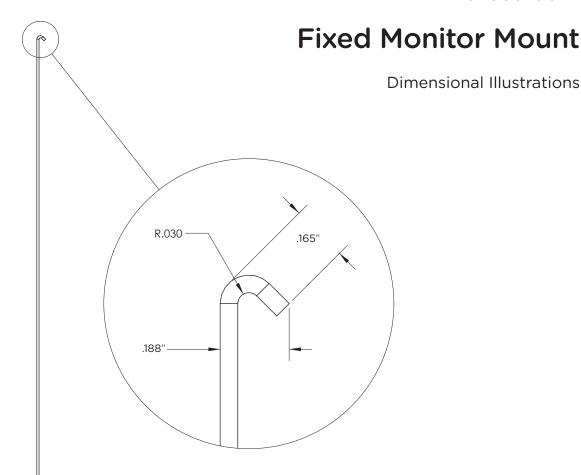

84999-0027 (.078")— **Fixed Monitor Mount** Ø .234" **Dimensional Illustrations**  $\oplus$ Ø .210′  $\bigoplus \cdots \bigoplus$  $\bigoplus \cdots \bigoplus$  $\oplus$  $\bigoplus \cdots \bigoplus$ ..⊕  $\bigoplus \cdots \bigoplus$  $\oplus$  $\cdots \oplus$  $\bigoplus \cdots \bigoplus$ .118"  $\cdots \bigoplus$  $\oplus \cdots \oplus$ 0  $\oplus$  $\oplus$  $\oplus \cdots \oplus$ -0-0-0-0-0-0-0-0-0-0-0-0-0-0-0-0 00  $\oplus$ -- ⊕  $\oplus \cdots \oplus$ 0 0  $\bigoplus\cdots\bigoplus$  $\oplus \cdots \oplus$ 0 0 0 0  $\bigoplus \cdots \bigoplus$  $\oplus \cdots \oplus$ 0 0  $\bigoplus \cdots \bigoplus$  $\oplus \cdots \oplus$ 0 0  $\oplus$  $\cdots \bigoplus$  $\bigoplus \cdots \bigoplus$ 0 0  $\oplus$  $\bigoplus \cdots \bigoplus$  $\oplus$ 0 0 15.97" 16.128" 0 (405.638 mm) 0  $\oplus$  $\oplus$  $\oplus \cdots \oplus$ (405.651 mm) 0 0  $\oplus$ -- ⊕  $\oplus \cdots \oplus$ 0 0  $\bigoplus \cdots \bigoplus \blacktriangleleft$ **►**⊕ · · ⊕ 2.969" 0 0  $\bigoplus\cdots\bigoplus$  $\bigoplus \cdots \bigoplus$ 0 0 0 3.937" 0 0 0 Ô 0 0 0 .150 X .300 -4.528" (115.01 mm) For more information: