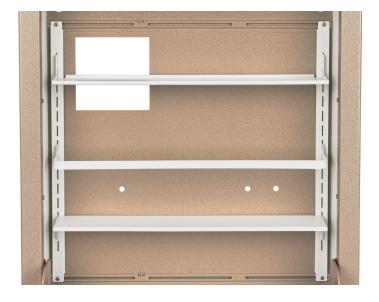

#### **Maximize Interior Storage**

Create a custom storage configuration inside any CarePod™ Wall-Mounted Workstation. Designed to work with the cabinet's preinstalled interior rail system, additional vertical rails allow for the installation of compatible CarePod shelves and retaining bars, expanding storage options and overall versatility.

#### Features:

- Complements the CarePod interior rail system to increase storage capacity
- Required to install mini shelves/retaining bars in any CarePod and narrow shelves/retaining bars in the CarePod Wide workstation
- 14 slots for shelves or retaining bars
- Crafted of durable powder-coated steel

## Quick, easy installation

Crafted of durable powder-coated steel and featuring 14 slots for shelves or retaining bars, this additional vertical rail maximizes the interior storage of any CarePod Wall-Mounted Workstation. Installation is quick and easy.