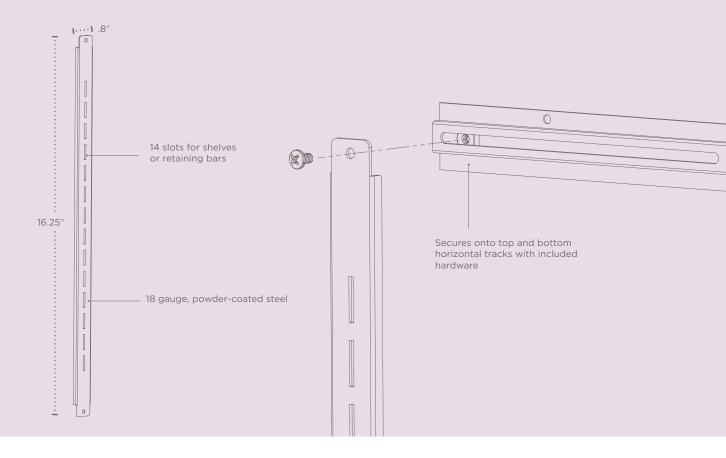

#### Features:

- Complements the CarePod interior rail system to increase storage capacity
- Required to install mini shelves/retaining bars in any CarePod and narrow shelves/retaining bars in the CarePod Wide workstation
- 14 slots for shelves or retaining bars
- Crafted of durable powder-coated steel

## Quick, easy installation

Crafted of durable powder-coated steel and featuring 14 slots for shelves or retaining bars, this additional vertical rail maximizes the interior storage of any CarePod Wall-Mounted Workstation. Installation is quick and easy.

Simply secure the vertical rail to the top and bottom horizontal tracks using the included hardware. Then position this new rail with a second rail to attach any compatible CarePod shelves and retaining bars.

### Package includes:

Two (2) 18-8 stainless steel square nuts and two (2) 6-32 zinc-plated steel pan head Phillips screws, 5/16" long.

| Product Dimensions | L16.25" × W.8" × D.2"                   |
|--------------------|-----------------------------------------|
| Slots              | 14                                      |
| Finish             | Powder White                            |
| Material           | 18 gauge, powder-coated steel           |
| Warranty           | 3-year limited                          |
| Hardware           | Mounting installation hardware included |