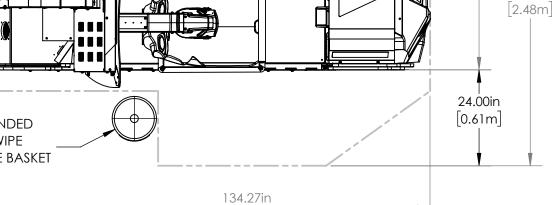

## KING KONG OF SKULL ISLAND VR FOOT PRINT, SPACE AND POWER REQUIREMENTS.

MINIMUM 10 FOOT (3 M) CEILING RECOMMENDED AND 1 FOOT (.3 M) REAR WALL CLEARANCE REQUIRED.

[1.73m]

RECOMMENDED

**CLEARANCE AREA** 

FOR ENTRY AND EXIT

24.00in [0.61m]

49.5in

[1.26m]