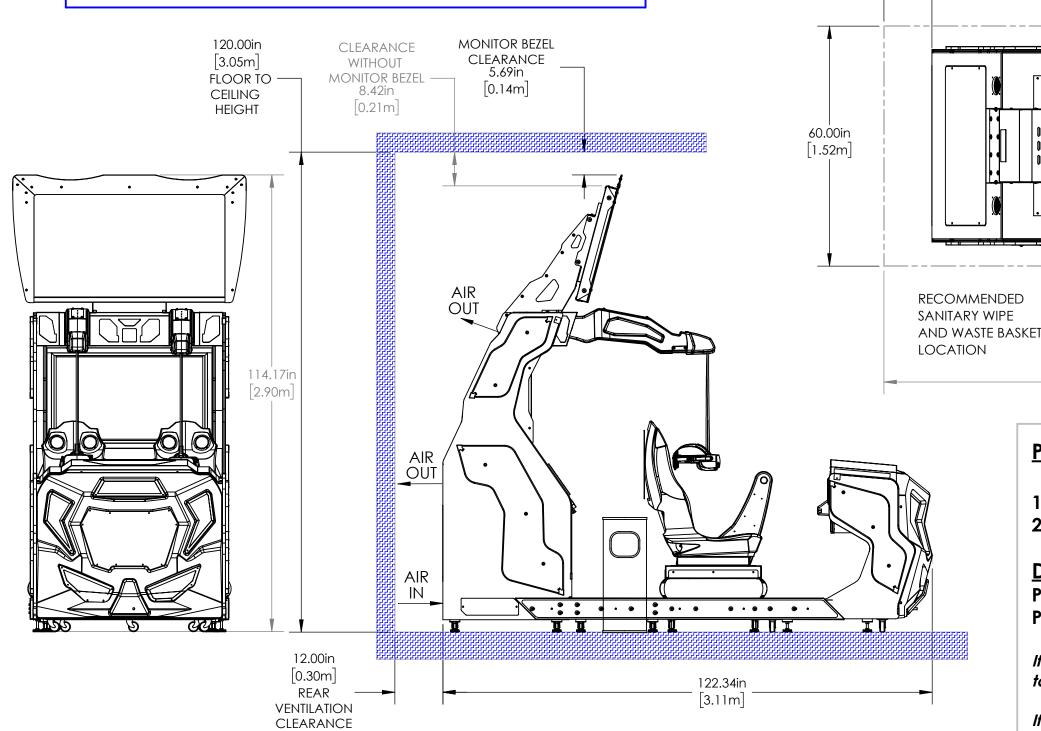

## KING KONG OF SKULL ISLAND VR FOOT PRINT, SPACE AND POWER REQUIREMENTS.

MINIMUM 10 FOOT (3 M) CEILING RECOMMENDED AND 1 FOOT (.3 M) REAR WALL CLEARANCE REQUIRED.

[1.73m]

RECOMMENDED

**CLEARANCE AREA** 

FOR ENTRY AND EXIT

## **POWER REQUIREMENTS**

12.00in

[0.30m]

**CLEARANCE** 

AREA FOR

GAME VENTILATION!!

0**0**0

900