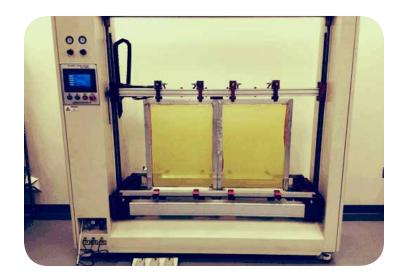

# SAATI PRO COAT 25x36

The Saati Pro Coat 25x36 provides a perfect solution for the small to medium shops that think automatic coating is too expensive to justify. Now affordable consistent quality can be accomplished with this easy to use coater. It will be realized quickly that a consistent coated screen solves many of the day to day quality issues that make it to press. This machine is truly a plug and play workhorse.

### **APPLICATIONS**

Automatically coat 1 or 2 screens up to 25x36".

### CHARACTERISTICS

- Coats two screens, simultaneously front and back.
  Ex. two 20x24, 23x31, or 25x36 at a time
- Coats a single screen up to 42x50"
- Fully programmable
- Carriage enclosed for safety
- Simple coating troughs attachment
- ♦ 110 volt, 20 amp
- 90 psi less than 1 cfm
- 6 month warranty

### **FEATURES**

- Easy to use touchscreen display
- Belt driven for smooth maintenance free operation
- Single program capability: set dwell, coats and speed per side
- Motorized upper carriage. Easy adjustment for different frame profiles
- Foot pedal control of upper carriage and frame clamps for easy loading and unloading of screens