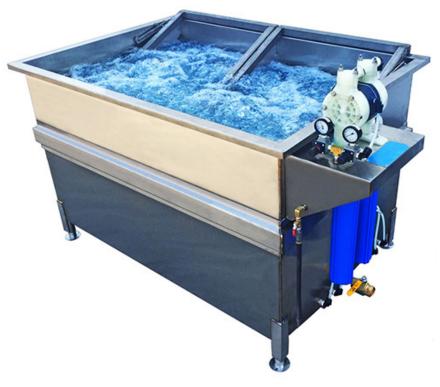

ES-1

EMULSION SOAKING SYSTEM

**Chemical Consultants, Inc.** has continued to lead the Screen Printing Industry in development of reclaiming related equipment for the printer who needs to have demands met or problems solved. The ES-1 is a dual purpose emulsion soaking system. This unit can be used to soften and remove the emulsion, from the image area, with water by continuous agitation. This greatly increases the screen makers ability to keep up with production demands. The ES-1 can also be used to recirculate an emulsion remover continuously, which allows the reclaim department to clean more screens efficiently. The ES-1 uses a two-stage filtration system to remove the solids left by the emulsion.

## Features / Benefits

- Stainless Steel Construction, Guaranteed Leakproof
- Accommodates 20 Screens of Sizes up to 25" x 36"
- Includes Screen Hold Down Assemblies
- Complete with Air Operated Recirculation Equipment
- Two Stage Filtration System
- Dramatically Reduces Chemical Usage
- Dramatically Reduces Water Usage
- Speeds up Production
- Easy to Use
- Low Maintenance