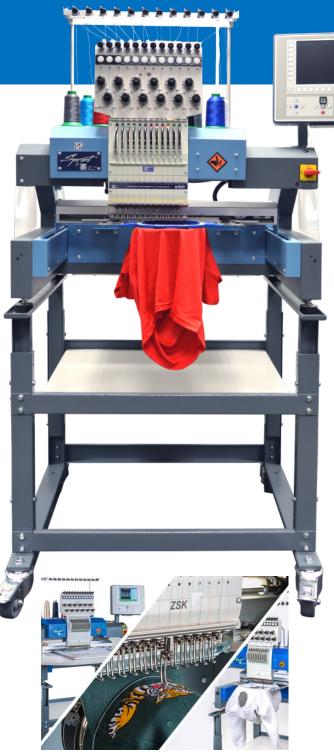

## SPRINT CLASSIC SERIES

High Performance Single Head Industrial

Tubular Embroidery Machines.

## **FEATURES & BENEFITS**

- > T8-2 control panel with TFT screen
- > Machine memory 80 million stitches
- > USB & LAN connection
- > Automatic thread trimmer
- > Automatic colour change
- > Automatic thread break detection
- > Standard tubular arm
- > In-built lettering
- > Finance packages available
- > Upgrade packages available
- > 1 set of tubular frames up to 180mm
- > Designed in Germany, built in Czech Republic
- > 1-year on-site warranty

## **SPECIFICATIONS**

| Specification                    | Sprint Classic   |
|----------------------------------|------------------|
| Heads                            | 1                |
| Needles                          | 12               |
| Max embroidery area Tubular (mm) | 405 x 300        |
| Max. embroidery area Cap (mm)    | 70 x 360         |
| Max. stitches per minute         | 1200             |
| Dimension (W x D x H) (mm)       | 1160 x 985 x 930 |
| Weight (including stand) (Kg)    | 125              |
| Weight (machine only) (Kg)       | 87               |