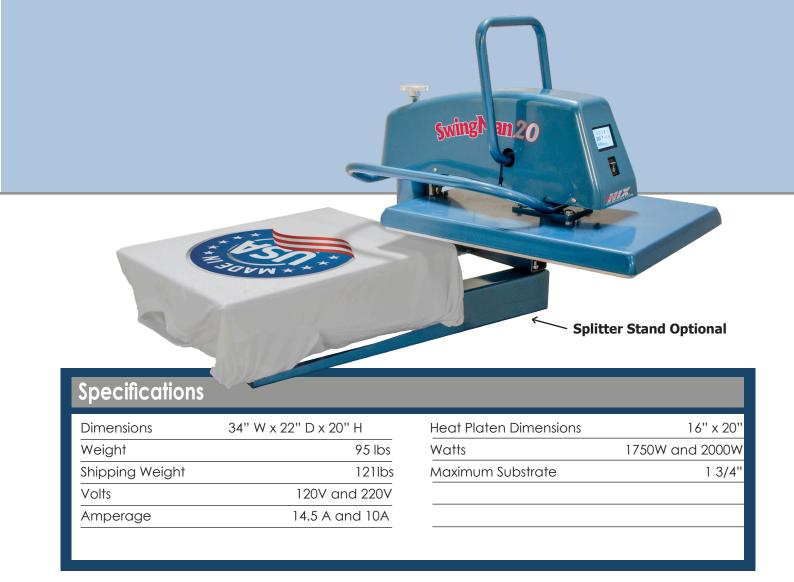

### Display

Easy integrated touch-screen controller including a digital timer reading in minutes and seconds, digital temperature settings that range up to 450° F, and full-range repeatable pressure adjustments for items up to 1-3/4" thick.

# Overview

The SwingMan 20 is perfect for pressing ceramic tiles, puff transfers, license plates, hot split transfers, glass cutting boards, rhinestones, mouse pads, garments, plaques, and nail heads. This full-sized swing-away press is a must-have for any serious sublimation shop.