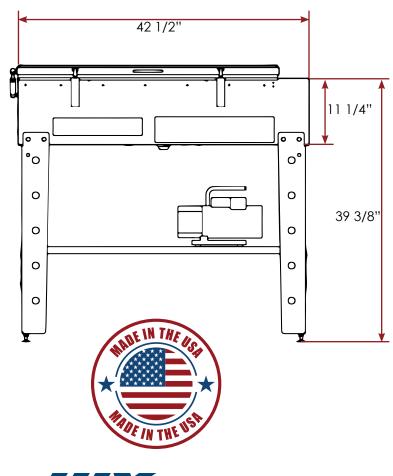

# Specifications

| Dimensions           | 42 1/2" W x 33" D x 11 1/4" H |
|----------------------|-------------------------------|
| Weight               | 115 lbs (131 lbs with pump)   |
| Shipping Weight      | 185 lbs (on pallet)           |
| Plate and Screen Siz | ze 23" x 31"                  |
| Light Source         | Single Source LED             |
| Wavelength Spectru   | um 370 - 410nm                |