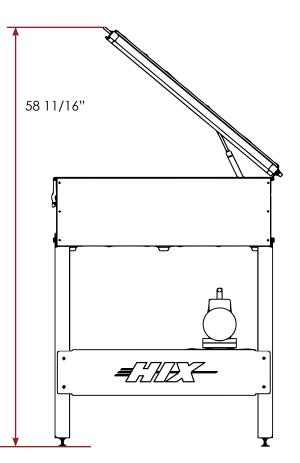

#### **Automatic features**

Automatic vacuum pull down and automatic release end of cycle. The Spectrum LED has an auto-reset timer, cycle stat and easy lift-assist gas shock.

# Specifications

| Dimensions           | 42 1/2" W x 33" D x 11 1/4" H |
|----------------------|-------------------------------|
| Weight               | 115 lbs (131 lbs with pump)   |
| Shipping Weight      | 185 lbs (on pallet)           |
| Plate and Screen Siz | ze 23" x 31"                  |
| Light Source         | Single Source LED             |
| Wavelength Spectru   | um 370 - 410nm                |