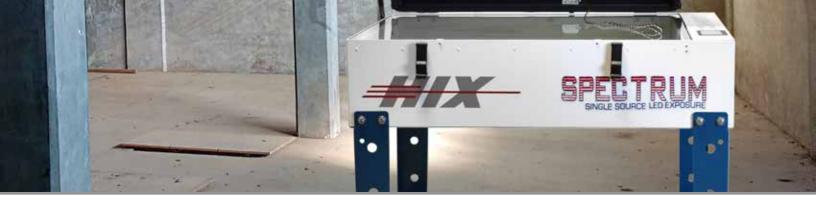

## Overview

Quality prints starts with a detailed exposure of the screens. The Spectrum is our new, single-lit source LED, table top exposure unit.

Vacuum and exposure time are centrally controlled via a new touchscreen display.

### LED

The Spectrum LED has single source long life LED array. The broad spectrum LED array cures an expansive list of emulsions. It requires no warm up time and provides fast exposures as quick as 8 to 12 seconds.