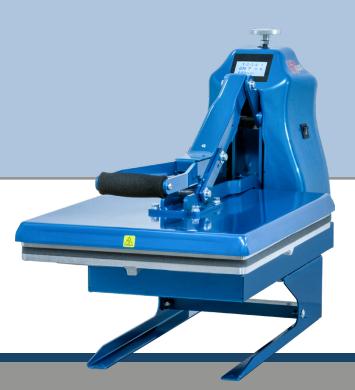

### Design

The S-450 now comes with a free Splitter Stand, allowing for the operators to "dress" the shirt easily over the lower platen,

keeping the back of the shirt positioned underneath the machine and away from the heat and compression.