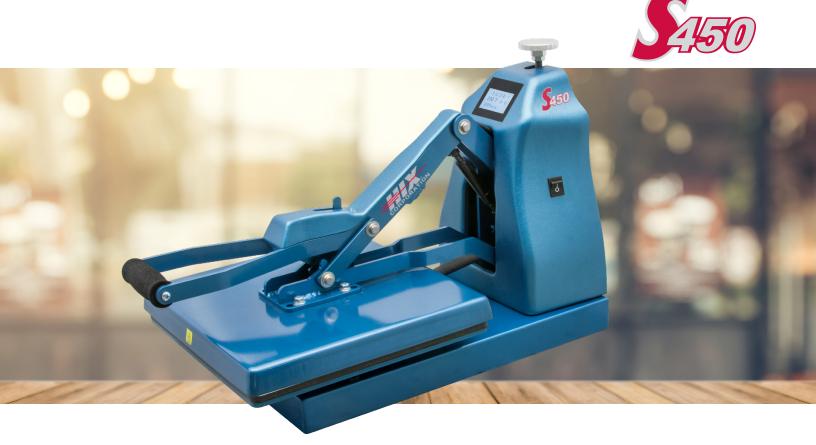

## Overview

The HIX S-450 utilizes an exclusive electronically activated mechanical latch release mechanism with a gas shock assist to help enhance and support your operations. No compressor required. Free operation, reduce fatigue, and increase productivity – all with one press.

#### Clamshell

Close the lid and walk away. Set up another job, or grab a soda. With the HIX S-450 Auto Release Heat Transfer machine, you have worry-free operation. When the job is finished, the clamshell lid pops open and stops the heat transfer process – but the upper platen stays hot and set to your pre-set temperature. It's ready to work when you are!

#### Display

Easy integrated digital time and temperature settings – Touch-screen controller allows simple dialing in of time and temperature. The current pressure is displayed on the touch-screen display each time the press closes.