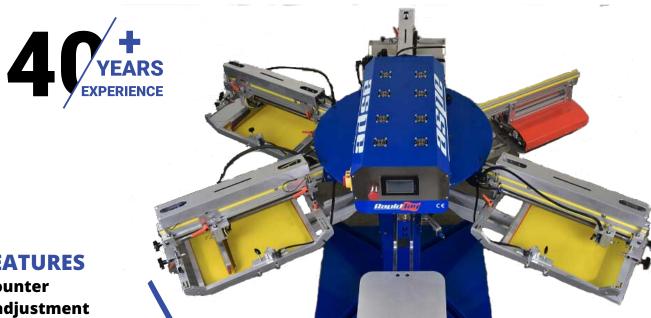

**Four Colors Large Automatic Screen Printing** 

## **KEY FEATURES**

**Parts Counter Stroke adjustment Micro Registration Index Speed Set up Stepper Motor Indexer** Adjustable stroke length **Squeegee Angle Adjustment** Parts Sensor (no product no print) Adjustable Stroke and flood speed Print Accuracy of .001" | 0.02mm **High-Density Flash Cure Units Pneumatic Screen Locks Color Touch Screen Curing Time Set up Hoodie arms** 

## **SPECIFICATION**

Height: 55" | 140cm Diameter: 90" | 229cm

**6x Stations 4x Print Heads** 

Dwell set up

**1x High-Density Flash Cure Units** Print/Flash/Print/Print/Print

Standard Pallet Size 13.25" Wide x 16 " Long | 33.6 x 40.6 cm Max Image Print Area 12" x 12" | 30.48 cm x 30.48 cm Standard Frame Size 16" x 20" | 40.6 cm x 50.8 cm Flash Cure Size 12" x 12" | 30.48cm x 30.48 cm 220 Volt Single Phase 50 Amps